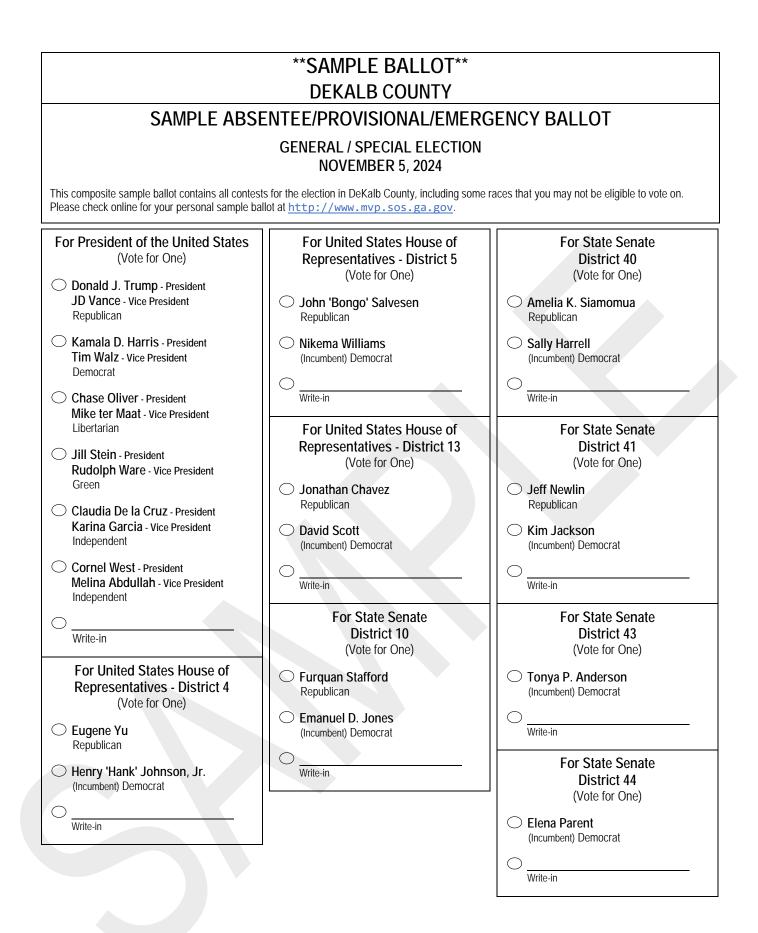

## November 5, 2024 General/ Special Election Composite Sample Ballot

For your precinct specific ballot, please visit www.mvp.sos.ga.gov

| - 2 -<br>Provides for a state-wide Georgia<br>Tax Court.                                                                                                                                                                                                                                                                              | City of Doraville<br>Annexation District C<br>(Vote for One)                                                                                                                                                                                                                                                                                                                                                                                                                                           |
|---------------------------------------------------------------------------------------------------------------------------------------------------------------------------------------------------------------------------------------------------------------------------------------------------------------------------------------|--------------------------------------------------------------------------------------------------------------------------------------------------------------------------------------------------------------------------------------------------------------------------------------------------------------------------------------------------------------------------------------------------------------------------------------------------------------------------------------------------------|
| House Resolution No. 598<br>Ga. L. 2024, p. 1189                                                                                                                                                                                                                                                                                      | Senate Bill 560<br>Act 628                                                                                                                                                                                                                                                                                                                                                                                                                                                                             |
| "Shall the Constitution of Georgia be<br>amended so as to provide for the Georgia<br>Tax Court to be vested with the judicial<br>power of the state and to have venue,<br>judges, and jurisdiction concurrent with<br>superior courts?"                                                                                               | "Shall the provisions of the Act which<br>annexes certain land, identified as 2024<br>Annexation District C, into the City of<br>Doraville be approved?"<br>Yes                                                                                                                                                                                                                                                                                                                                        |
| ⊖ Yes                                                                                                                                                                                                                                                                                                                                 | ○ No                                                                                                                                                                                                                                                                                                                                                                                                                                                                                                   |
| ○ No Statewide Referendum                                                                                                                                                                                                                                                                                                             | Special Election<br>City of Chamblee                                                                                                                                                                                                                                                                                                                                                                                                                                                                   |
| Question                                                                                                                                                                                                                                                                                                                              | Shall the City of Chamblee Issue                                                                                                                                                                                                                                                                                                                                                                                                                                                                       |
| - A -<br>Raises amount of tangible personal<br>property tax exemption from<br>\$7,500.00 to \$20,000.00.<br>House Bill No. 808<br>Act No. 581, Ga. L. 2024, p. 696<br>"Do you approve the Act that increases an<br>exemption from property tax for all tangible<br>personal property from \$7,500.00 to<br>\$20,000.00?"<br>Yes<br>No | General Obligation Bonds for<br>Parks, Trails, and Outdoor<br>Recreational Areas<br>(Vote for One)<br>Resolution 2024-19<br>"Shall the City of Chamblee issue up to<br>\$30,000,000 in aggregate principal amount<br>of its general obligation bonds for the<br>purpose of financing the design,<br>acquisition, construction, equipping and/or<br>improvement of parks, trails and outdoor<br>recreational areas, the costs of issuing the<br>bonds and capitalized interest on the<br>bonds?"<br>Yes |
| Doraville<br>Annexation                                                                                                                                                                                                                                                                                                               |                                                                                                                                                                                                                                                                                                                                                                                                                                                                                                        |
| City of Doraville<br>Annexation District B<br>(Vote for One)<br>Senate Bill 558<br>Act 627<br>"Shall the provisions of the Act which<br>annexes certain land, identified as 2024<br>Annexation District B, into the City of<br>Doraville be approved?"                                                                                |                                                                                                                                                                                                                                                                                                                                                                                                                                                                                                        |
|                                                                                                                                                                                                                                                                                                                                       |                                                                                                                                                                                                                                                                                                                                                                                                                                                                                                        |