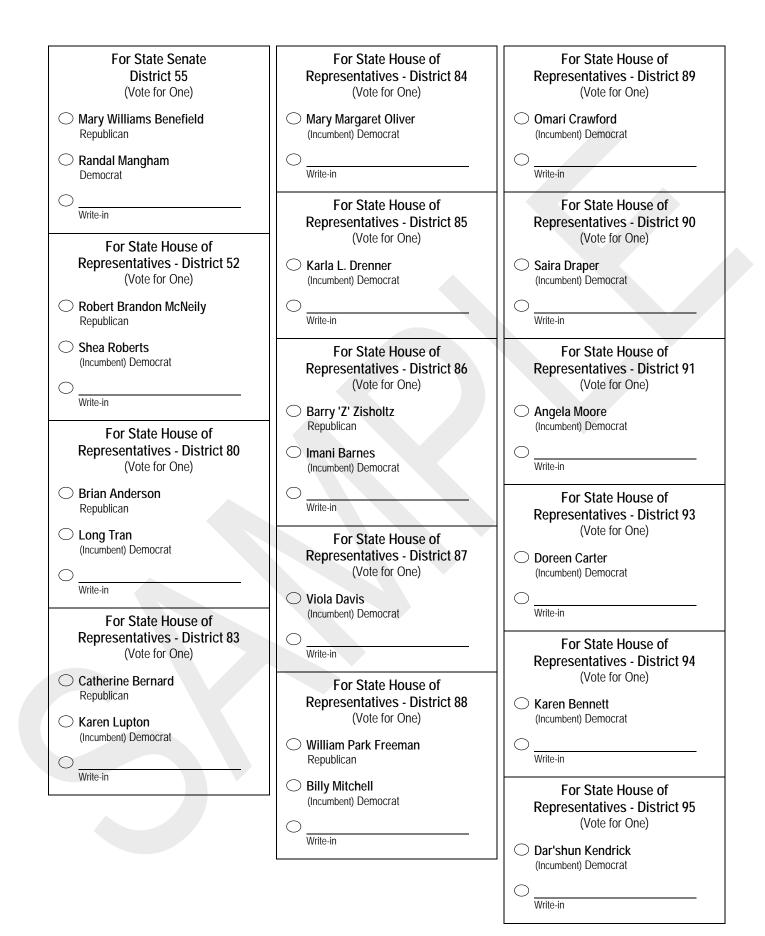

## November 5, 2024 General/ Special Election Composite Sample Ballot

For your precinct specific ballot, please visit www.mvp.sos.ga.gov

| - 2 -<br>Provides for a state-wide Georgia<br>Tax Court.                                                                                                                                                                                                                                                                              | City of Doraville<br>Annexation District C<br>(Vote for One)                                                                                                                                                                                                                                                                                                                                                                                                                                           |
|---------------------------------------------------------------------------------------------------------------------------------------------------------------------------------------------------------------------------------------------------------------------------------------------------------------------------------------|--------------------------------------------------------------------------------------------------------------------------------------------------------------------------------------------------------------------------------------------------------------------------------------------------------------------------------------------------------------------------------------------------------------------------------------------------------------------------------------------------------|
| House Resolution No. 598<br>Ga. L. 2024, p. 1189                                                                                                                                                                                                                                                                                      | Senate Bill 560<br>Act 628                                                                                                                                                                                                                                                                                                                                                                                                                                                                             |
| "Shall the Constitution of Georgia be<br>amended so as to provide for the Georgia<br>Tax Court to be vested with the judicial<br>power of the state and to have venue,<br>judges, and jurisdiction concurrent with<br>superior courts?"                                                                                               | "Shall the provisions of the Act which<br>annexes certain land, identified as 2024<br>Annexation District C, into the City of<br>Doraville be approved?"<br>Yes                                                                                                                                                                                                                                                                                                                                        |
| ⊖ Yes                                                                                                                                                                                                                                                                                                                                 | ○ No                                                                                                                                                                                                                                                                                                                                                                                                                                                                                                   |
| ○ No Statewide Referendum                                                                                                                                                                                                                                                                                                             | Special Election<br>City of Chamblee                                                                                                                                                                                                                                                                                                                                                                                                                                                                   |
| Question                                                                                                                                                                                                                                                                                                                              | Shall the City of Chamblee Issue                                                                                                                                                                                                                                                                                                                                                                                                                                                                       |
| - A -<br>Raises amount of tangible personal<br>property tax exemption from<br>\$7,500.00 to \$20,000.00.<br>House Bill No. 808<br>Act No. 581, Ga. L. 2024, p. 696<br>"Do you approve the Act that increases an<br>exemption from property tax for all tangible<br>personal property from \$7,500.00 to<br>\$20,000.00?"<br>Yes<br>No | General Obligation Bonds for<br>Parks, Trails, and Outdoor<br>Recreational Areas<br>(Vote for One)<br>Resolution 2024-19<br>"Shall the City of Chamblee issue up to<br>\$30,000,000 in aggregate principal amount<br>of its general obligation bonds for the<br>purpose of financing the design,<br>acquisition, construction, equipping and/or<br>improvement of parks, trails and outdoor<br>recreational areas, the costs of issuing the<br>bonds and capitalized interest on the<br>bonds?"<br>Yes |
| Doraville<br>Annexation                                                                                                                                                                                                                                                                                                               |                                                                                                                                                                                                                                                                                                                                                                                                                                                                                                        |
| City of Doraville<br>Annexation District B<br>(Vote for One)<br>Senate Bill 558<br>Act 627<br>"Shall the provisions of the Act which<br>annexes certain land, identified as 2024<br>Annexation District B, into the City of<br>Doraville be approved?"                                                                                |                                                                                                                                                                                                                                                                                                                                                                                                                                                                                                        |
|                                                                                                                                                                                                                                                                                                                                       |                                                                                                                                                                                                                                                                                                                                                                                                                                                                                                        |