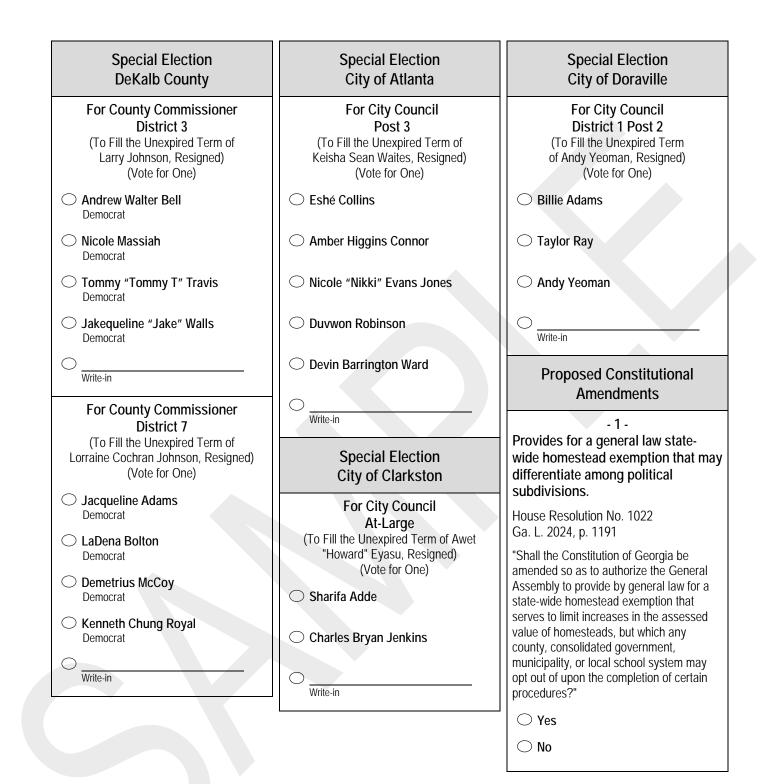

## November 5, 2024 General/ Special Election Composite Sample Ballot

For your precinct specific ballot, please visit www.mvp.sos.ga.gov

| - 2 -<br>Provides for a state-wide Georgia<br>Tax Court.                                                                                                                                                                                                                                                                              | City of Doraville<br>Annexation District C<br>(Vote for One)                                                                                                                                                                                                                                                                                                                                                                                                                                           |
|---------------------------------------------------------------------------------------------------------------------------------------------------------------------------------------------------------------------------------------------------------------------------------------------------------------------------------------|--------------------------------------------------------------------------------------------------------------------------------------------------------------------------------------------------------------------------------------------------------------------------------------------------------------------------------------------------------------------------------------------------------------------------------------------------------------------------------------------------------|
| House Resolution No. 598<br>Ga. L. 2024, p. 1189                                                                                                                                                                                                                                                                                      | Senate Bill 560<br>Act 628                                                                                                                                                                                                                                                                                                                                                                                                                                                                             |
| "Shall the Constitution of Georgia be<br>amended so as to provide for the Georgia<br>Tax Court to be vested with the judicial<br>power of the state and to have venue,<br>judges, and jurisdiction concurrent with<br>superior courts?"                                                                                               | "Shall the provisions of the Act which<br>annexes certain land, identified as 2024<br>Annexation District C, into the City of<br>Doraville be approved?"<br>Yes                                                                                                                                                                                                                                                                                                                                        |
| ⊖ Yes                                                                                                                                                                                                                                                                                                                                 | ○ No                                                                                                                                                                                                                                                                                                                                                                                                                                                                                                   |
| ○ No Statewide Referendum                                                                                                                                                                                                                                                                                                             | Special Election<br>City of Chamblee                                                                                                                                                                                                                                                                                                                                                                                                                                                                   |
| Question                                                                                                                                                                                                                                                                                                                              | Shall the City of Chamblee Issue                                                                                                                                                                                                                                                                                                                                                                                                                                                                       |
| - A -<br>Raises amount of tangible personal<br>property tax exemption from<br>\$7,500.00 to \$20,000.00.<br>House Bill No. 808<br>Act No. 581, Ga. L. 2024, p. 696<br>"Do you approve the Act that increases an<br>exemption from property tax for all tangible<br>personal property from \$7,500.00 to<br>\$20,000.00?"<br>Yes<br>No | General Obligation Bonds for<br>Parks, Trails, and Outdoor<br>Recreational Areas<br>(Vote for One)<br>Resolution 2024-19<br>"Shall the City of Chamblee issue up to<br>\$30,000,000 in aggregate principal amount<br>of its general obligation bonds for the<br>purpose of financing the design,<br>acquisition, construction, equipping and/or<br>improvement of parks, trails and outdoor<br>recreational areas, the costs of issuing the<br>bonds and capitalized interest on the<br>bonds?"<br>Yes |
| Doraville<br>Annexation                                                                                                                                                                                                                                                                                                               |                                                                                                                                                                                                                                                                                                                                                                                                                                                                                                        |
| City of Doraville<br>Annexation District B<br>(Vote for One)<br>Senate Bill 558<br>Act 627<br>"Shall the provisions of the Act which<br>annexes certain land, identified as 2024<br>Annexation District B, into the City of<br>Doraville be approved?"                                                                                |                                                                                                                                                                                                                                                                                                                                                                                                                                                                                                        |
|                                                                                                                                                                                                                                                                                                                                       |                                                                                                                                                                                                                                                                                                                                                                                                                                                                                                        |