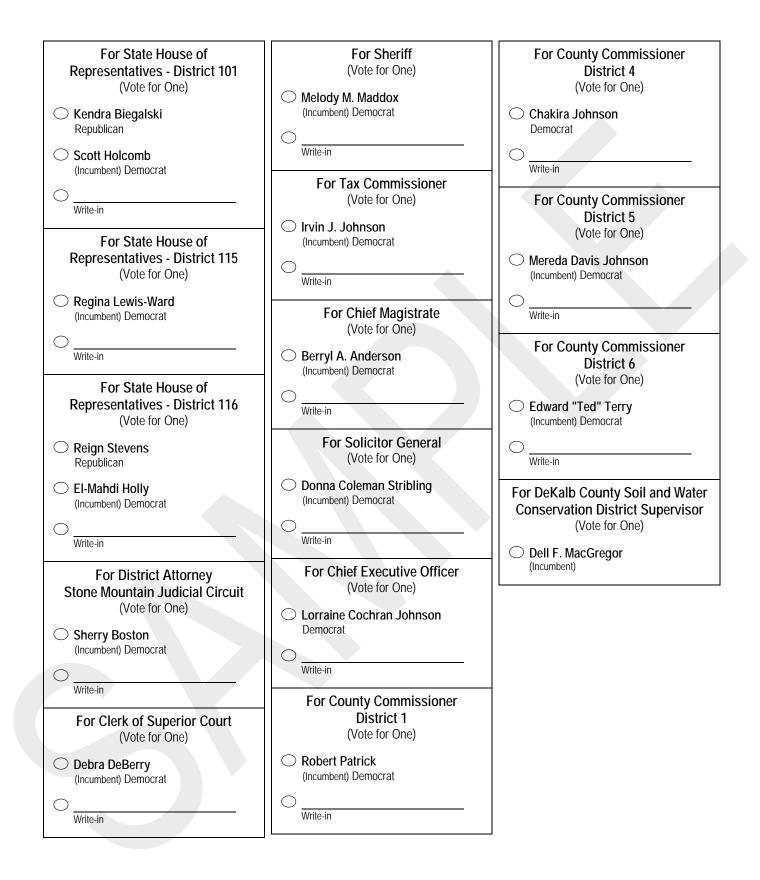

## November 5, 2024 General/ Special Election Composite Sample Ballot

For your precinct specific ballot, please visit www.mvp.sos.ga.gov

| - 2 -<br>Provides for a state-wide Georgia<br>Tax Court.                                                                                                                                                                                                                                                                              | City of Doraville<br>Annexation District C<br>(Vote for One)                                                                                                                                                                                                                                                                                                                                                                                                                                           |
|---------------------------------------------------------------------------------------------------------------------------------------------------------------------------------------------------------------------------------------------------------------------------------------------------------------------------------------|--------------------------------------------------------------------------------------------------------------------------------------------------------------------------------------------------------------------------------------------------------------------------------------------------------------------------------------------------------------------------------------------------------------------------------------------------------------------------------------------------------|
| House Resolution No. 598<br>Ga. L. 2024, p. 1189                                                                                                                                                                                                                                                                                      | Senate Bill 560<br>Act 628                                                                                                                                                                                                                                                                                                                                                                                                                                                                             |
| "Shall the Constitution of Georgia be<br>amended so as to provide for the Georgia<br>Tax Court to be vested with the judicial<br>power of the state and to have venue,<br>judges, and jurisdiction concurrent with<br>superior courts?"                                                                                               | "Shall the provisions of the Act which<br>annexes certain land, identified as 2024<br>Annexation District C, into the City of<br>Doraville be approved?"<br>Yes                                                                                                                                                                                                                                                                                                                                        |
| ⊖ Yes                                                                                                                                                                                                                                                                                                                                 | ○ No                                                                                                                                                                                                                                                                                                                                                                                                                                                                                                   |
| ○ No Statewide Referendum                                                                                                                                                                                                                                                                                                             | Special Election<br>City of Chamblee                                                                                                                                                                                                                                                                                                                                                                                                                                                                   |
| Question                                                                                                                                                                                                                                                                                                                              | Shall the City of Chamblee Issue                                                                                                                                                                                                                                                                                                                                                                                                                                                                       |
| - A -<br>Raises amount of tangible personal<br>property tax exemption from<br>\$7,500.00 to \$20,000.00.<br>House Bill No. 808<br>Act No. 581, Ga. L. 2024, p. 696<br>"Do you approve the Act that increases an<br>exemption from property tax for all tangible<br>personal property from \$7,500.00 to<br>\$20,000.00?"<br>Yes<br>No | General Obligation Bonds for<br>Parks, Trails, and Outdoor<br>Recreational Areas<br>(Vote for One)<br>Resolution 2024-19<br>"Shall the City of Chamblee issue up to<br>\$30,000,000 in aggregate principal amount<br>of its general obligation bonds for the<br>purpose of financing the design,<br>acquisition, construction, equipping and/or<br>improvement of parks, trails and outdoor<br>recreational areas, the costs of issuing the<br>bonds and capitalized interest on the<br>bonds?"<br>Yes |
| Doraville<br>Annexation                                                                                                                                                                                                                                                                                                               |                                                                                                                                                                                                                                                                                                                                                                                                                                                                                                        |
| City of Doraville<br>Annexation District B<br>(Vote for One)<br>Senate Bill 558<br>Act 627<br>"Shall the provisions of the Act which<br>annexes certain land, identified as 2024<br>Annexation District B, into the City of<br>Doraville be approved?"                                                                                |                                                                                                                                                                                                                                                                                                                                                                                                                                                                                                        |
|                                                                                                                                                                                                                                                                                                                                       |                                                                                                                                                                                                                                                                                                                                                                                                                                                                                                        |