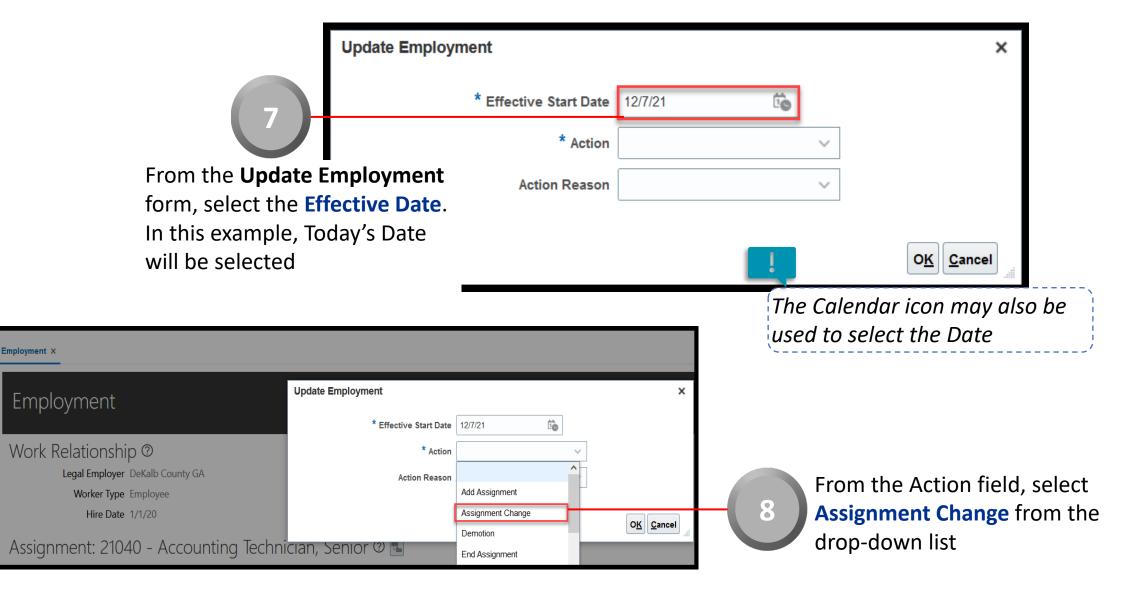

# CloudVergent 360

|                        | Emp               | Employment ×                                           |                                     |                   |                        |                            |                           |  |
|------------------------|-------------------|--------------------------------------------------------|-------------------------------------|-------------------|------------------------|----------------------------|---------------------------|--|
|                        |                   | Employment                                             |                                     | Update Employment | :                      | ×                          |                           |  |
|                        |                   |                                                        |                                     |                   | * Effective Start Date | 12/7/21                    | ]                         |  |
|                        |                   | Work Relationship ⑦<br>Legal Employer DeKalb County GA |                                     | * Action          | Assignment Change      | ~                          |                           |  |
|                        |                   |                                                        |                                     | Action Reason     |                        | ~                          |                           |  |
|                        |                   | W                                                      | lorker Type Employee                |                   |                        | Primary Job became Seconda | arv                       |  |
|                        | 9                 |                                                        | Hire Date 1/1/20                    |                   |                        | Redesignation              | O <u>K</u> <u>C</u> ancel |  |
|                        | A                 | ssignmer                                               | nt: 21040 - Account                 | ing Technic       | cian, Senior 🕐 ங       | Reversal of Demotion       |                           |  |
|                        |                   | -                                                      | Action Hire                         |                   |                        | Secondary Job became Prima | ary<br>te 1/1/20 (1 of 1) |  |
|                        | n Reason field,   |                                                        | ion Reason Hire to fill vacant posi | ition             |                        | Status Change              | te                        |  |
|                        | hange as the rea  | ason                                                   |                                     |                   |                        |                            |                           |  |
| from the drop-         | down list         |                                                        |                                     |                   |                        |                            |                           |  |
| Update Employment      |                   |                                                        | ×                                   |                   |                        |                            |                           |  |
| * Effective Start Date | 12/7/21           |                                                        |                                     |                   |                        |                            |                           |  |
| * Action               | Assignment Change | $\sim$                                                 |                                     |                   |                        |                            |                           |  |
| Action Reason          | Status Change     | $\sim$                                                 |                                     |                   |                        |                            |                           |  |
|                        |                   |                                                        | O <u>K</u> Cancel                   |                   | - 10 Select th         | ne <b>OK</b> butto         | 'n                        |  |