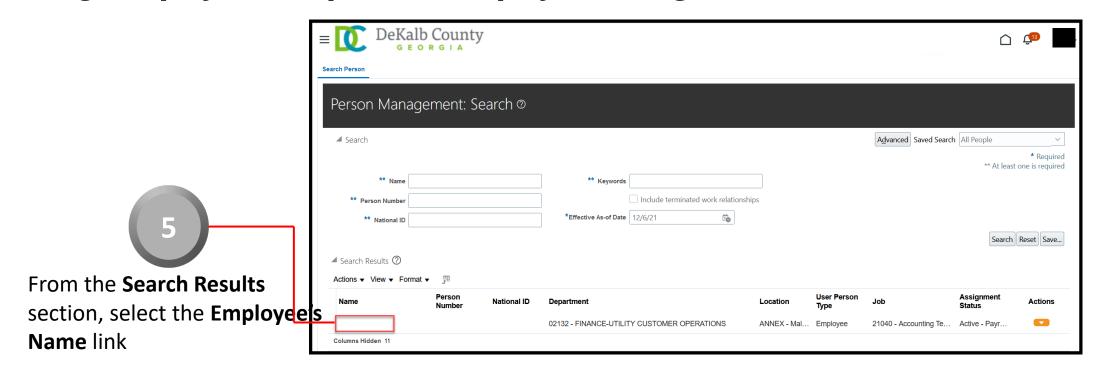

From the Employment page, select the **Edit** button. Select **Update** from the drop-down list

6