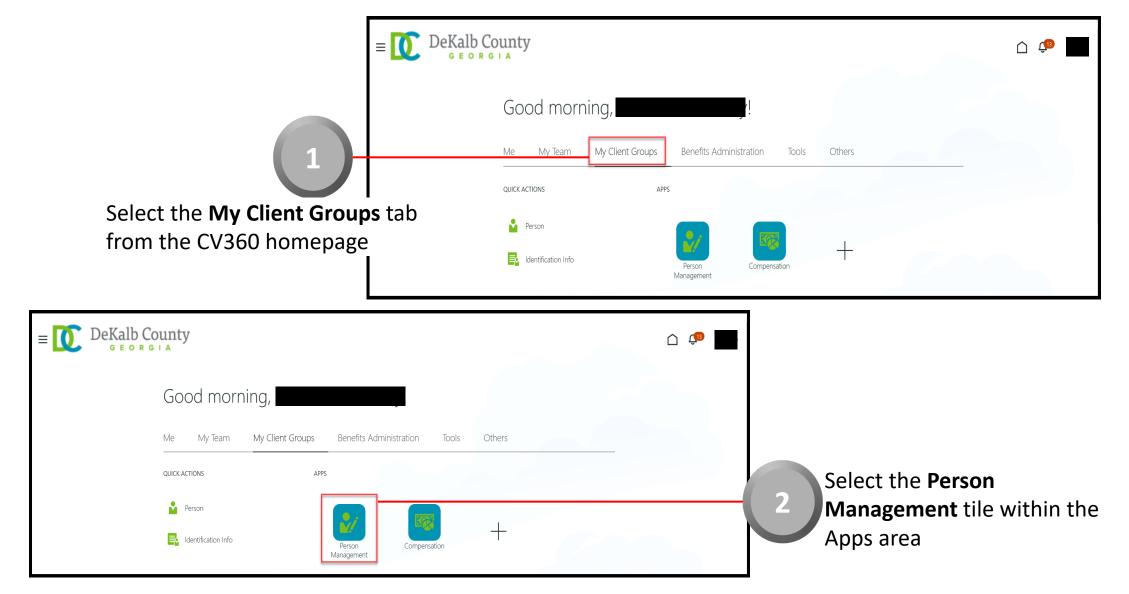

|                                                                                                                 | E E C DeKalb County<br>G E O R G I A    |                                                                                             | ( <b>1</b> )                                                                          |
|-----------------------------------------------------------------------------------------------------------------|-----------------------------------------|---------------------------------------------------------------------------------------------|---------------------------------------------------------------------------------------|
| 3                                                                                                               | Person Management: Search @             | )                                                                                           | Advanced Saved Search All People                                                      |
| From the <b>Person Management:</b><br>Search page, key the <b>Name</b> or<br>Employee Number of the<br>Employee | ** Name ** Person Number ** National ID | Keywords     Include terminated work relationships     *Effective As-of Date 12/6/21        | * Required<br>** At least one is required<br>Search Reset Save                        |
| DeKalb County<br>GEORGIA<br>Search Person<br>Person Management: Search ©                                        |                                         | <u> 6</u>                                                                                   | Employees may be searched<br>by <b>Name, Person Number</b> , or<br>by <b>Keywords</b> |
| Search  ** Name  ** Keyword  ** Person Number  ** National ID  *Effective As-of Dat                             | Include terminated work relationships   | Advanced Saved Search All People   * Required ** At least one is required Search Reset Save | Select the <b>Searcl</b> button                                                       |