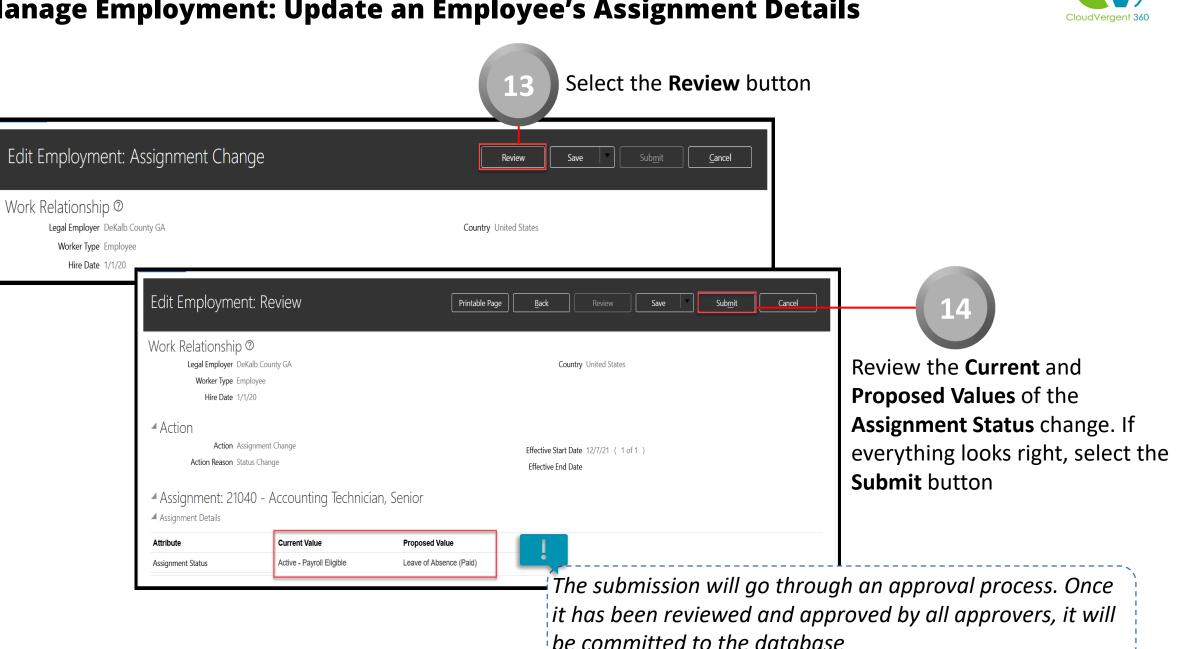

|                           |  |
| * Action               | Assignment Change | $\sim$                                                 |                                     |                   |                        |                            |                           |  |
| Action Reason          | Status Change     | $\sim$                                                 |                                     |                   |                        |                            |                           |  |
|                        |                   |                                                        | O <u>K</u> Cancel                   |                   | - 10 Select th         | ne <b>OK</b> butto         | 'n                        |  |











If you are not taken directly back to the Person Search page after selecting the **Close** button, a Warning Message may appear. If it does, select the **Yes** button to return to the Person Search page