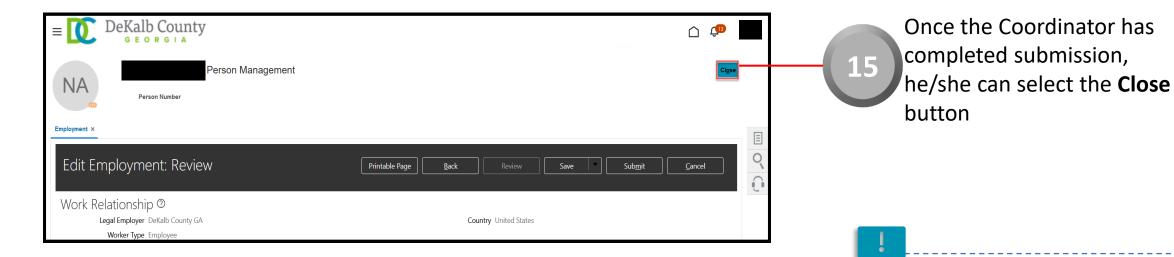

If you are not taken directly back to the Person Search page after selecting the **Close** button, a Warning Message may appear. If it does, select the **Yes** button to return to the Person Search page