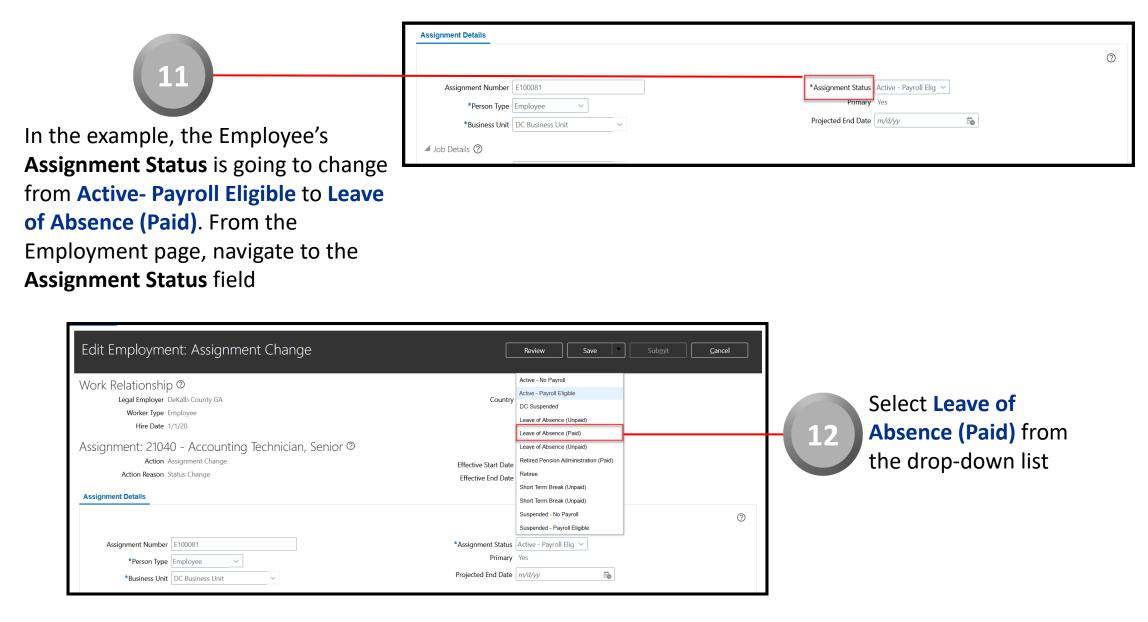

|                           |  |
| * Action               | Assignment Change | $\sim$                                                 |                                     |                   |                        |                            |                           |  |
| Action Reason          | Status Change     | $\sim$                                                 |                                     |                   |                        |                            |                           |  |
|                        |                   |                                                        | O <u>K</u> Cancel                   |                   | - 10 Select th         | ne <b>OK</b> butto         | 'n                        |  |











If you are not taken directly back to the Person Search page after selecting the **Close** button, a Warning Message may appear. If it does, select the **Yes** button to return to the Person Search page