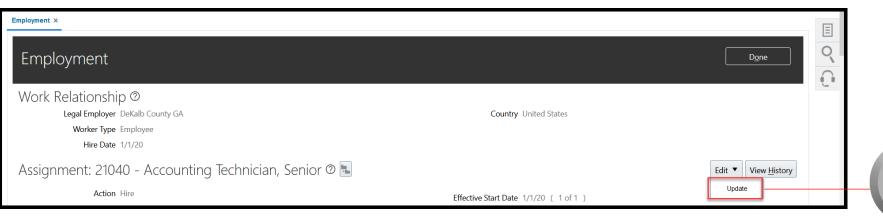

# CloudVergent 360

|                        | Emp               | Employment ×                                           |                                     |                   |                        |                            |                           |  |
|------------------------|-------------------|--------------------------------------------------------|-------------------------------------|-------------------|------------------------|----------------------------|---------------------------|--|
|                        |                   | Employment                                             |                                     | Update Employment | :                      | ×                          |                           |  |
|                        |                   |                                                        |                                     |                   | * Effective Start Date | 12/7/21                    | ]                         |  |
|                        |                   | Work Relationship ⑦<br>Legal Employer DeKalb County GA |                                     | * Action          | Assignment Change      | ~                          |                           |  |
|                        |                   |                                                        |                                     | Action Reason     |                        | ~                          |                           |  |
|                        |                   | W                                                      | lorker Type Employee                |                   |                        | Primary Job became Seconda | arv                       |  |
|                        | 9                 |                                                        | Hire Date 1/1/20                    |                   |                        | Redesignation              | O <u>K</u> <u>C</u> ancel |  |
|                        | A                 | ssignmer                                               | nt: 21040 - Account                 | ing Technic       | cian, Senior 🕐 ங       | Reversal of Demotion       |                           |  |
|                        |                   | -                                                      | Action Hire                         |                   |                        | Secondary Job became Prima | ary<br>te 1/1/20 (1 of 1) |  |
|                        | n Reason field,   |                                                        | ion Reason Hire to fill vacant posi | ition             |                        | Status Change              | te                        |  |
|                        | hange as the rea  | ason                                                   |                                     |                   |                        |                            |                           |  |
| from the drop-         | down list         |                                                        |                                     |                   |                        |                            |                           |  |
| Update Employment      |                   |                                                        | ×                                   |                   |                        |                            |                           |  |
| * Effective Start Date | 12/7/21           |                                                        |                                     |                   |                        |                            |                           |  |
| * Action               | Assignment Change | $\sim$                                                 |                                     |                   |                        |                            |                           |  |
| Action Reason          | Status Change     | $\sim$                                                 |                                     |                   |                        |                            |                           |  |
|                        |                   |                                                        | O <u>K</u> Cancel                   |                   | - 10 Select th         | ne <b>OK</b> butto         | 'n                        |  |