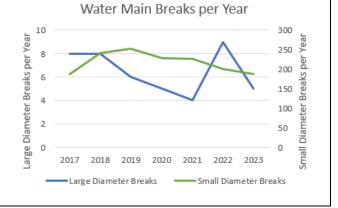

| 53.3                                                                                               |  |  |  |

Water Main Breaks Since 2017

| District 1     | Breaks since 2017 |
|----------------|-------------------|
| Large Diameter | 46                |
| Small Diameter | 1,645             |



| Key Upcoming Projects                                          |                                                                                               |  |  |  |
|----------------------------------------------------------------|-----------------------------------------------------------------------------------------------|--|--|--|
| Project Name                                                   | Benefit                                                                                       |  |  |  |
| SCWTP Clearwells                                               | Two new clearwells and associated pump station to add redundancy to plant operations          |  |  |  |
| 60" Transmission Main Phase A                                  | New 60" transmission main to help with curr