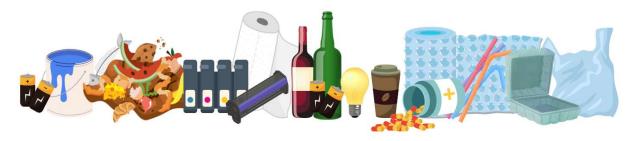

## UNACCEPTABLE ITEMS

**Batteries** 

Paint cans

Light bulbs

Electronic

Food waste

Medical waste

Electrical wires

Toner/ink cartridges

Bubble and shrink wrap

Construction debris or waste

Tissue/napkins/paper towels

Plastics 3-7 (including frozen food bags and pouches, plastic shopping bags, straws, medicine bottles, single-use plastic utensils, to-go coffee cups, take-out food containers, etc.)

Glass of any kind (please visit www.dekalbsanitation.com for more information on how to recycle glass)