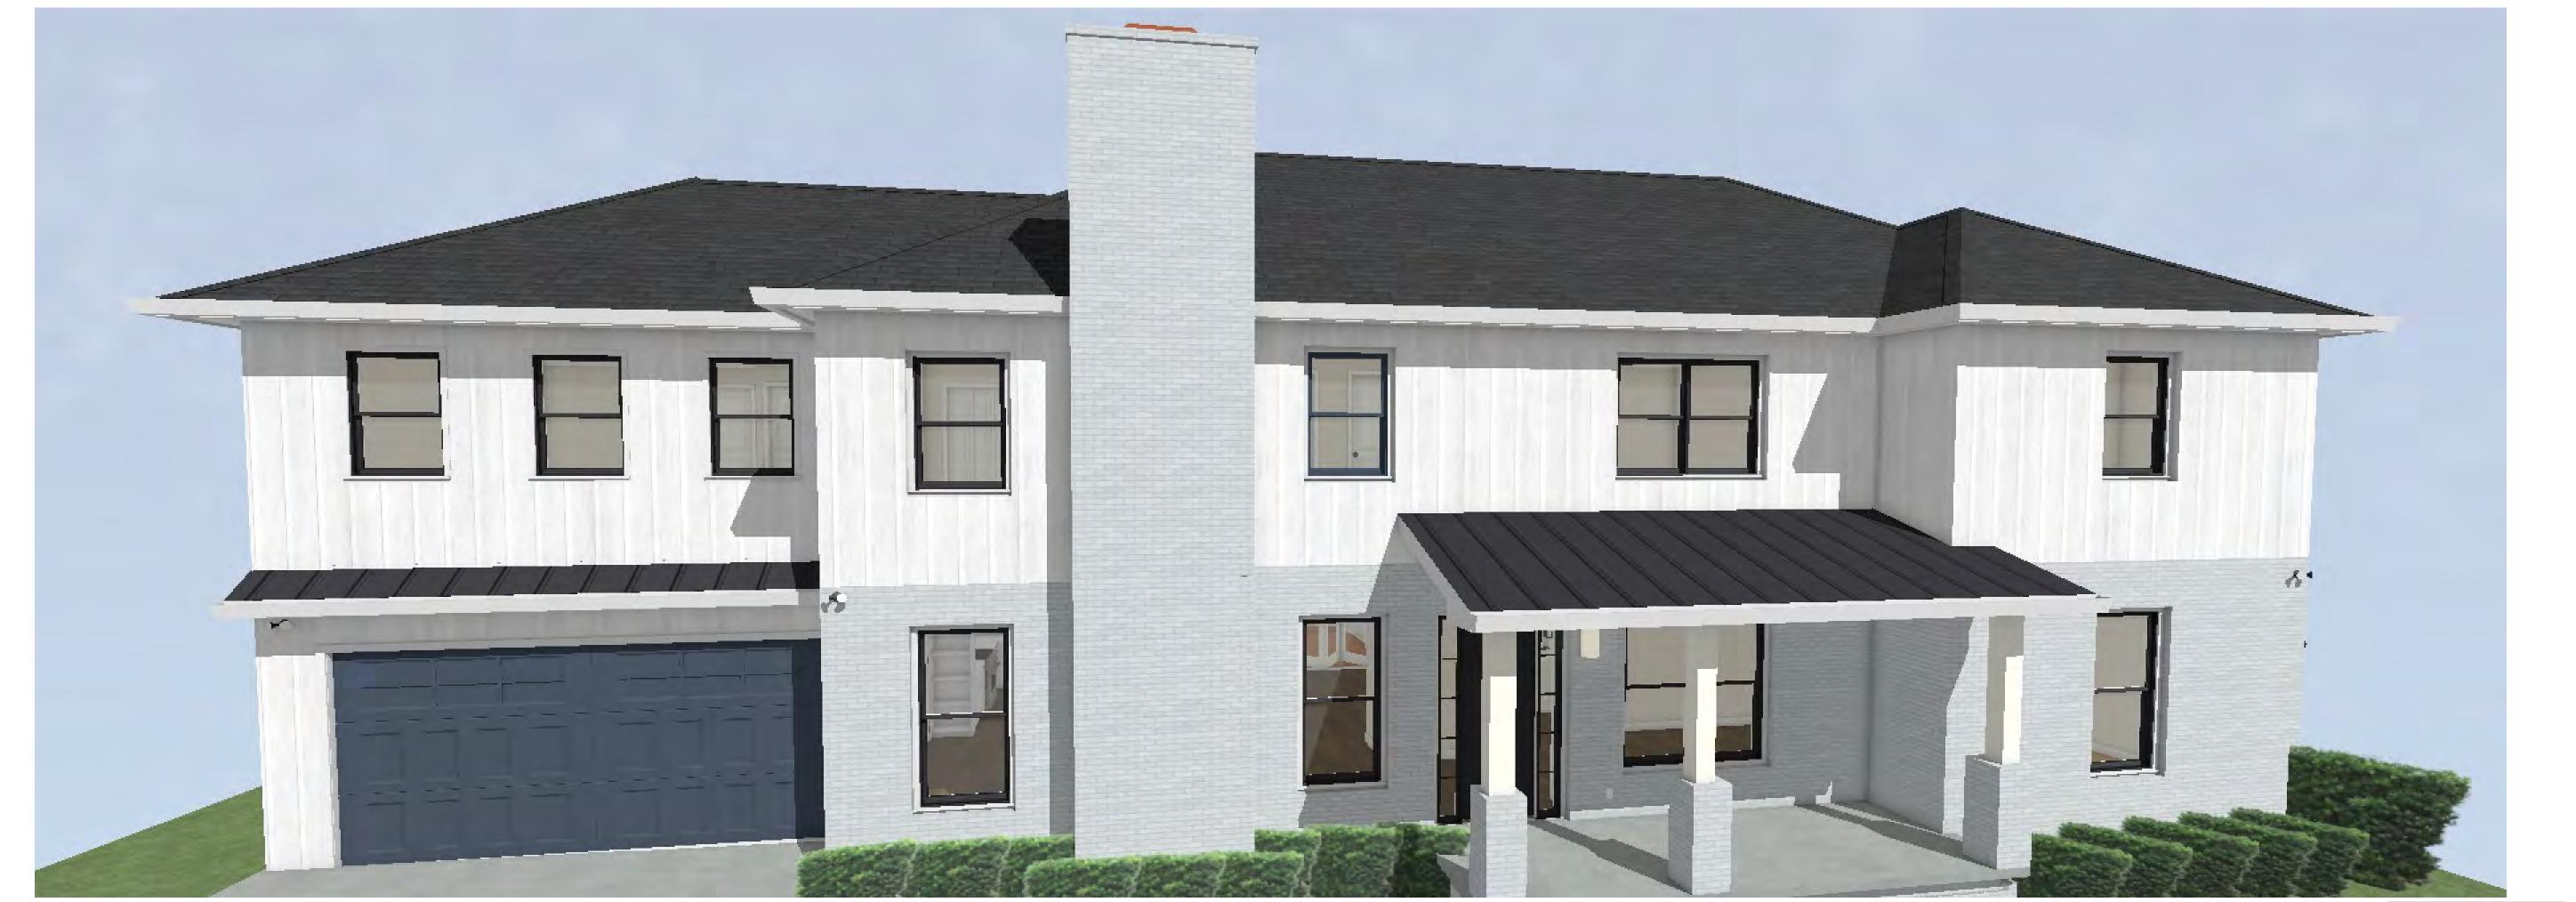

### **Summary**

The applicant proposes replacing the previously approved lap siding on the second-story addition with board-and-batten siding. The board-and-batten will be painted in a similar manner as the previously approved siding. No other changes or modifications will be made to the previously approved plans for the second-story addition.

Proposed Siding

BY DATE

pproved Siding/ roposed Siding

\_\_\_\_\_

Dennis Reidy and Sarah Bacol 472 Ridgecrest Rd NE Atlanta, Georgia 30307

MINGS PROVIDED BY:
TCM INC. dba TCM HOMES
2097 VISTADALE COURT
TUCKER, GA. 30084