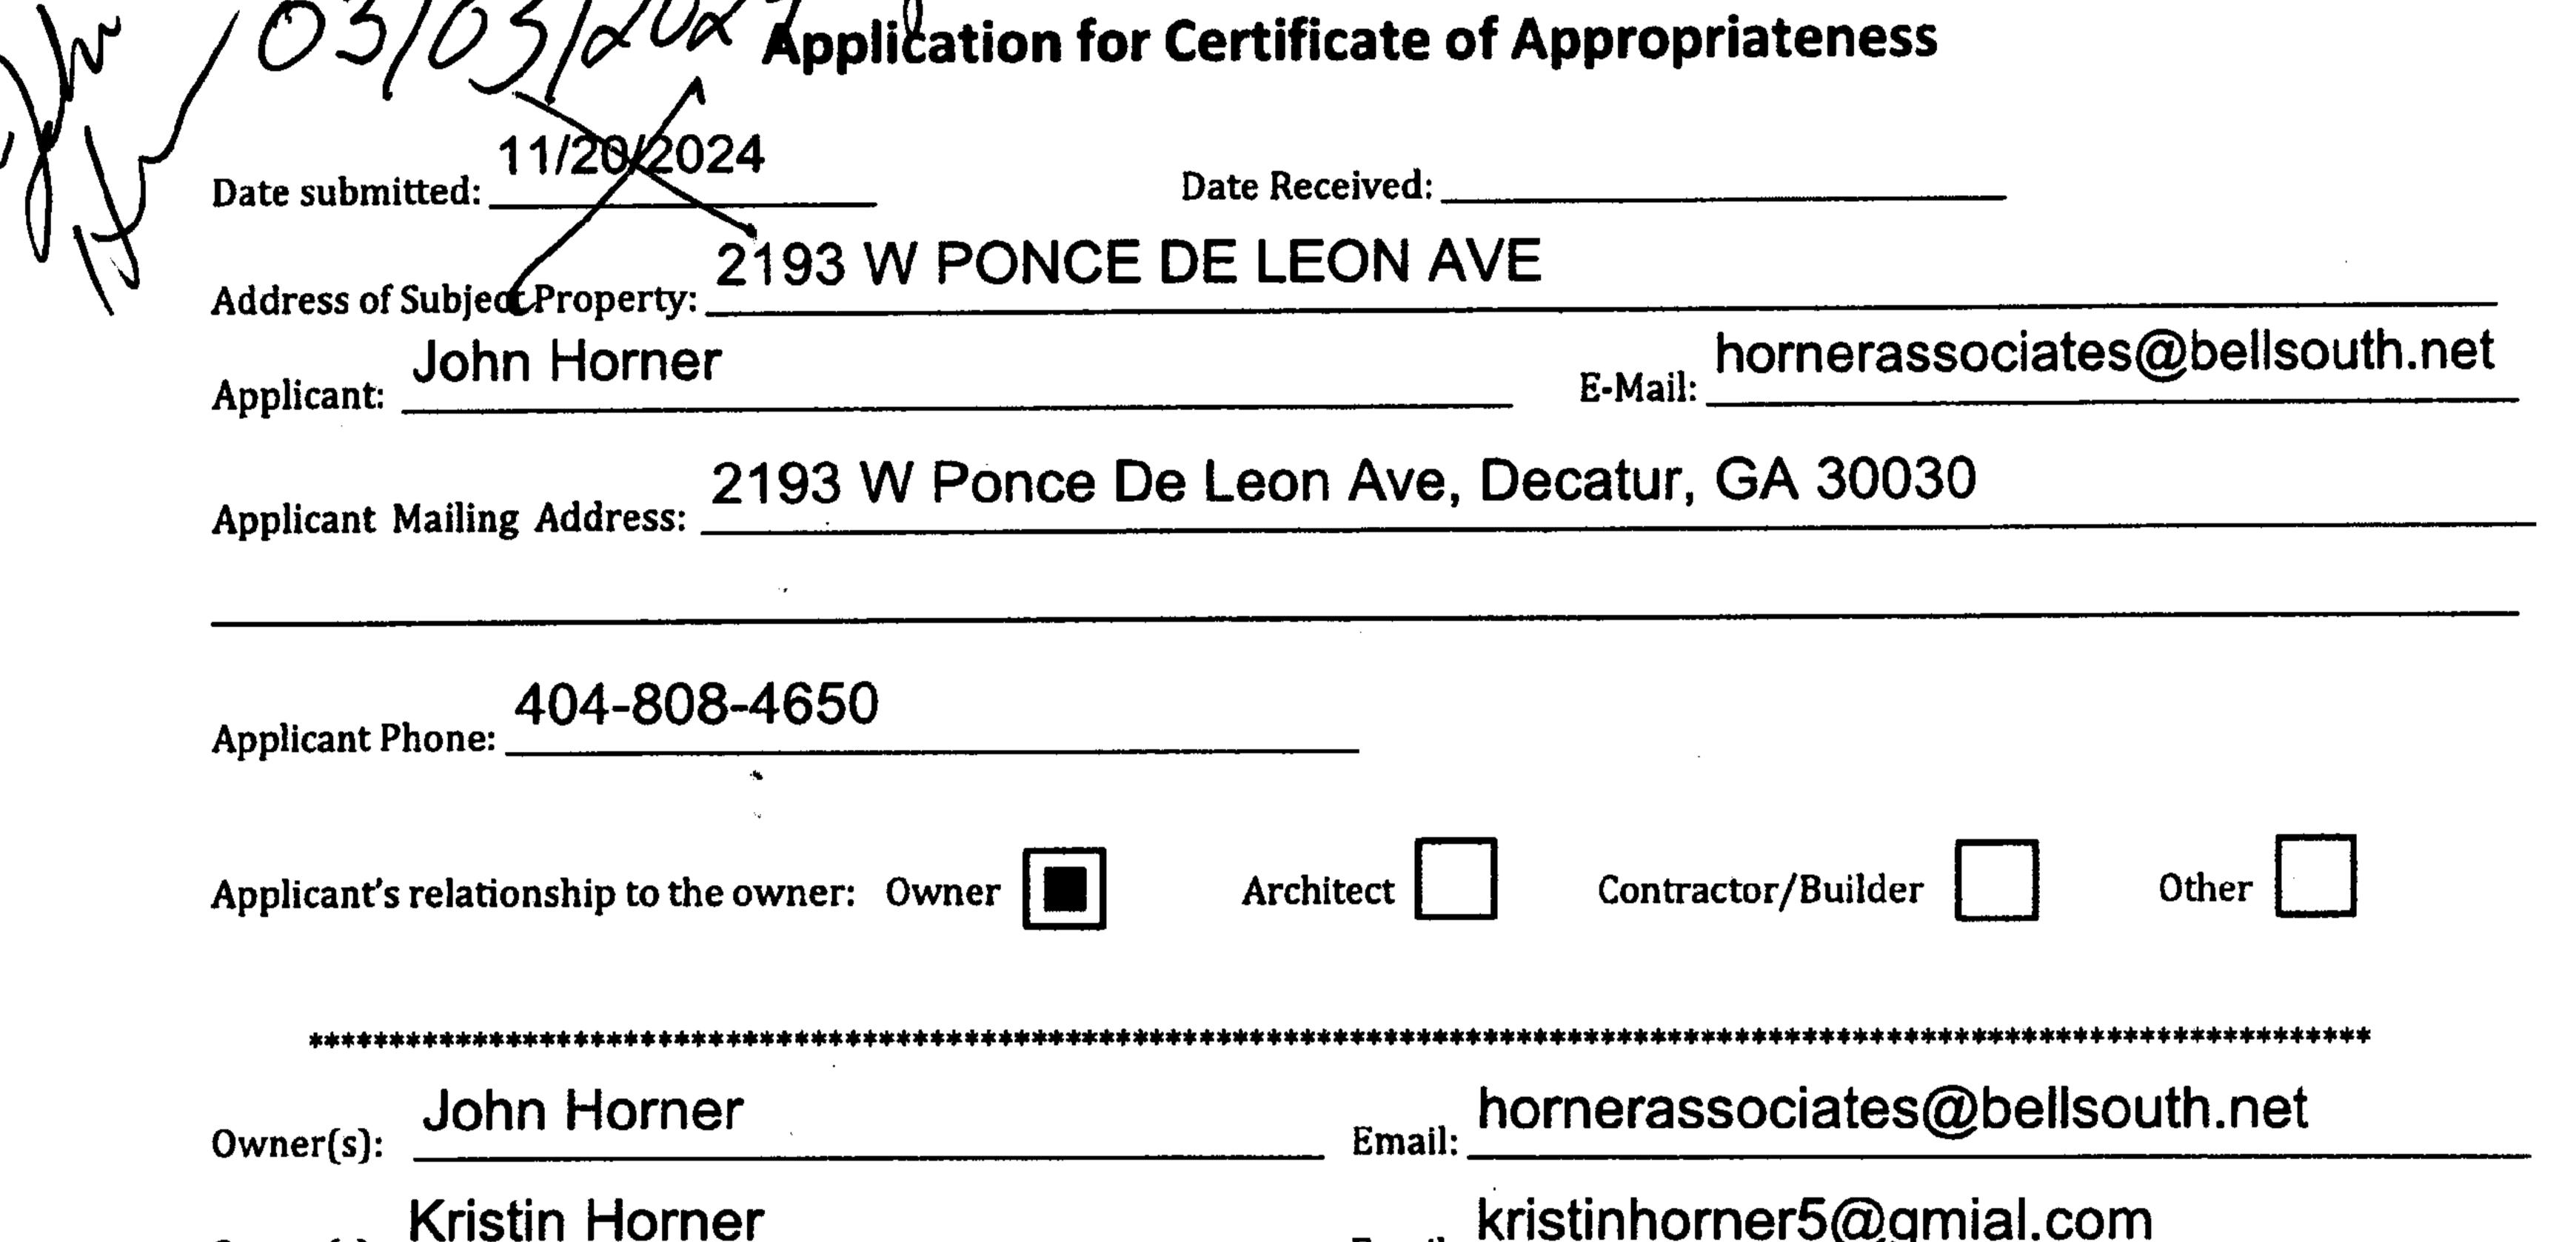

## **Application for Certificate of Appropriateness**

| <b>11/20/2024</b> Date submitted:                                                            |                                        | Date Rece       | eived:                                 |                                        |                                                 |          |
|----------------------------------------------------------------------------------------------|----------------------------------------|-----------------|----------------------------------------|----------------------------------------|-------------------------------------------------|----------|
| Address of Subject Property:                                                                 | W PONCE [                              | DE LE(          | DN AVE                                 |                                        |                                                 |          |
| Applicant:                                                                                   |                                        |                 |                                        | ornerass                               | ociates@bellsouth.n                             | iet      |
| Applicant Mailing Address: 2193                                                              | W Ponce De                             | ; Leon          | Ave, Decatur, G                        | 3A 3003(                               |                                                 |          |
| 404-808-4650 Applicant Phone:                                                                | 0                                      |                 |                                        |                                        |                                                 |          |
| Applicant's relationship to the owner:                                                       | : Owner                                | Archite         | ect Contract                           | or/Builder                             | Other                                           |          |
| **************************************                                                       | ************************************** | <b>********</b> | ************************************** | ************************************** | <pre>************************************</pre> |          |
| Owner(s): Kristin Horner                                                                     | wner(s): Kristin Horner                |                 |                                        |                                        |                                                 |          |
| Owner(s) Mailing Address: 2193 V                                                             | N Ponce De                             | Leon A          | Ave, Decatur, G/                       | A 30030                                |                                                 |          |
|                                                                                              | -808-4650                              |                 |                                        |                                        |                                                 |          |
| Approximate date of construction of t                                                        |                                        | re on the J     | property and any other :               | structures af                          | fected by this project:                         |          |
| Nature of work (check all that apply):                                                       | New construction                       |                 | New Accessory Building                 |                                        | Other Building Changes                          |          |
|                                                                                              | Demolition                             |                 | Landscaping                            |                                        | Other Environmental Changes                     |          |
|                                                                                              | Addition                               |                 | Fence/Wall                             |                                        | Other                                           |          |
| Description of Work:                                                                         | Moving a Building                      |                 | Sign Installation                      |                                        |                                                 |          |
| 10'.45"x12'.4" / 8ft off rear a plank siding with hardi-trim, there is not electrical or any | painted to ma                          | atch ho         | me, 6-4x4 stilts o                     | n camo n                               | ione-permanent foun                             | ndation, |