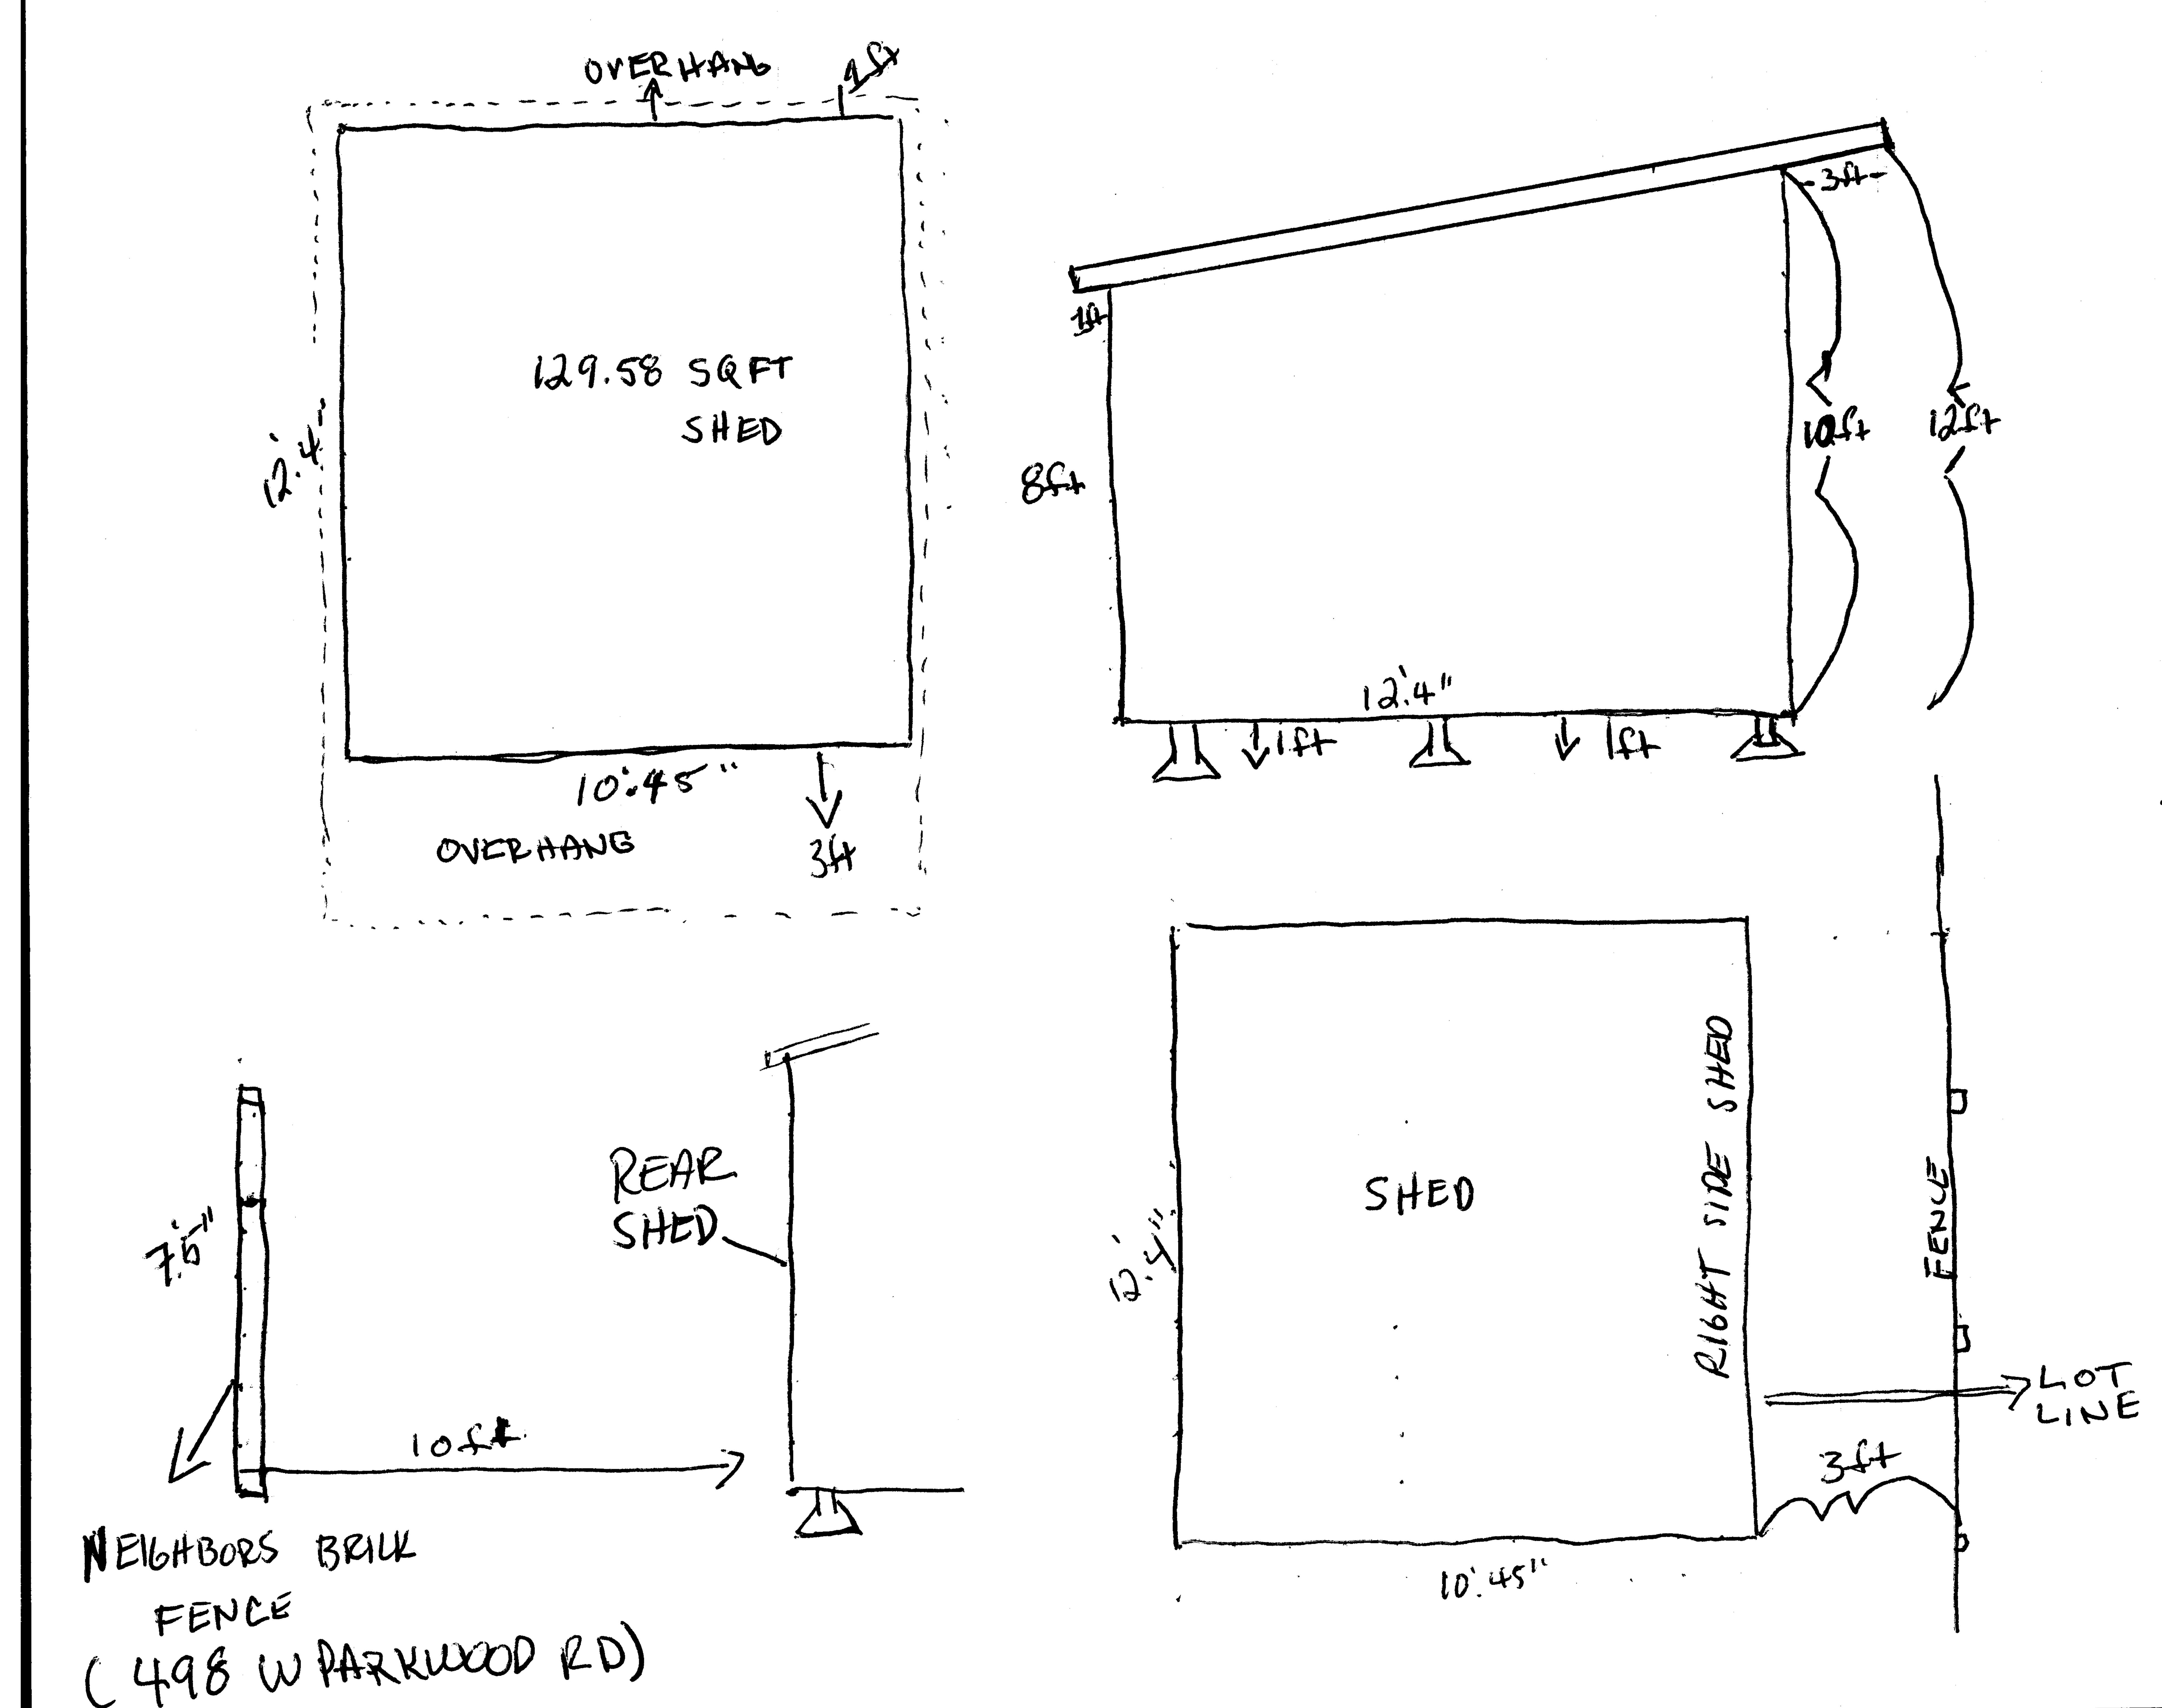

-

•

| Owner(s):                                                                                                                                                                                     |                                                                                         |                                                      | Email:                                                                                                |                                                               |                                                                                                                  |                                                     |
|-----------------------------------------------------------------------------------------------------------------------------------------------------------------------------------------------|-----------------------------------------------------------------------------------------|------------------------------------------------------|-------------------------------------------------------------------------------------------------------|---------------------------------------------------------------|------------------------------------------------------------------------------------------------------------------|-----------------------------------------------------|
| Owner(s) Mailing Address: 2193 W Ponce De Leon Ave, Decatur, GA 30030                                                                                                                         |                                                                                         |                                                      |                                                                                                       |                                                               |                                                                                                                  |                                                     |
| <b>404</b> -Owner(s) Telephone Number:                                                                                                                                                        | -808-4650                                                                               | <b>.</b>                                             |                                                                                                       |                                                               |                                                                                                                  |                                                     |
| Approximate date of construction of t                                                                                                                                                         | he primary structu                                                                      | ire on the j                                         | property and any other                                                                                | structures af                                                 | fected by this project:                                                                                          |                                                     |
| Nature of work (check all that apply):                                                                                                                                                        | New construction                                                                        |                                                      | New Accessory Building                                                                                | ; 🔽                                                           | Other Building Changes                                                                                           |                                                     |
|                                                                                                                                                                                               | Demolition                                                                              | , – – – – – – – – – – – – – – – – – – –              | Landscaping                                                                                           |                                                               | Other Environmental Changes                                                                                      |                                                     |
|                                                                                                                                                                                               | Addition                                                                                |                                                      | Fence/Wall                                                                                            |                                                               | Other                                                                                                            |                                                     |
| Description of Work:                                                                                                                                                                          | Moving a Building                                                                       |                                                      | Sign Installation                                                                                     |                                                               |                                                                                                                  |                                                     |
| 10'.45"x12'.4" / 8ft off rear a<br>plank siding with hardi-trim,<br>there is not electrical or any<br>has been placed with respe<br>behind the rear neighbor's to<br>shed cannot be seen from | painted to may<br>utilities to the<br>ct for the neig<br>prick wall and<br>498 w parkwo | atch ho<br>e shed,<br>ghbors o<br>cannot<br>cod or 2 | me, 6-4x4 stilts of<br>the shed is not of<br>directly behind (4<br>be seen from the<br>195 Ponce De L | on camo r<br>on a perm<br>98 w parl<br>e road. O<br>.eon. The | one-permanent four<br>anent foundation. T<br>kwood). The shed s<br>ur home is an interio<br>attached plat reflec | ndation,<br>he shed<br>its<br>or lot. The<br>ts our |

there is not electrical or any utilities to the shed, the shed is not on a permanent foundation. The shed has been placed with respect for the neighbors directly behind (498 w parkwood). The shed sits behind the rear neighbor's brick wall and cannot be seen from the road. Our home is an interior lot. The shed cannot be seen from the seen from the seen from the road. Our home is an interior lot. The shed shed cannot be seen from the road. Our home is an interior lot. The shed shed cannot be seen from the seen from t

Signature of Applicant:

-

.

.

.

.

 $\lambda l g q$ NPONUE DE LEON ANE

| = 6 - 4×4 footers/portable                           |
|------------------------------------------------------|
| - Pressure treested 2X8(PT) POUBLE BANNED FOUNDATION |
| - F1002 JOISTS 14.1/2-16 OFF (PT) Screwed/           |
| - 314 (PT) SUBFLODEING                               |
| - FRAMED 14.5-616 OFF                                |
| - SLANTED ROOF 12ft at it talkest to sloped Bft      |
| - ROLLED ROUF                                        |
| - WRAPED IN FLOUSE WRAP                              |
| - 4X8 CENER SIDING                                   |
| - HARPI TRIM                                         |
| - QUALKED/ SEALED                                    |
| - PHINTED TO MATCH EXISTING HEUSE                    |