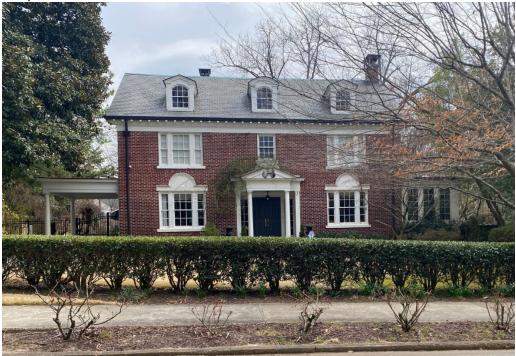

Samples of Double Door Entries in Druid Hills:

Springdale Road

Oakdale Road

Springdale Road

Samples of stone walkway:

Option 2: Borderless Bluestone Ashlar Pattern Walkway

From: <u>alicejohnson411@gmail.com</u>