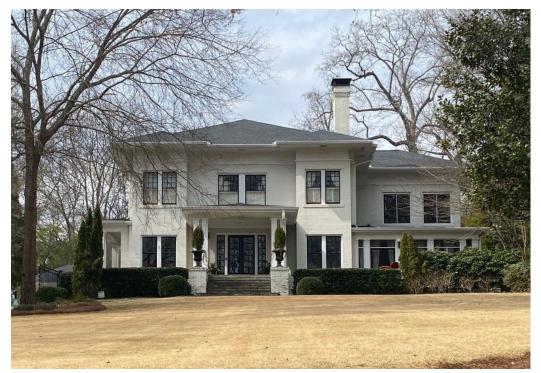

Samples of Double Door Entries in Druid Hills:

Springdale Road

Oakdale Road

Springdale Road

Samples of stone walkway:

Option 2: Borderless Bluestone Ashlar Pattern Walkway

From: <u>alicejohnson411@gmail.com</u>