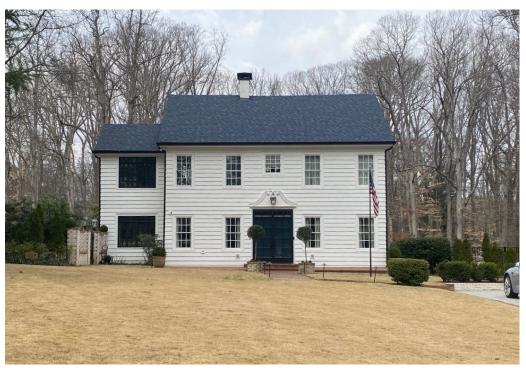

Samples of Double Door Entries in Druid Hills:

Springdale Road

Oakdale Road

Springdale Road

Samples of stone walkway:

Option 2: Borderless Bluestone Ashlar Pattern Walkway

From: <u>alicejohnson411@gmail.com</u>