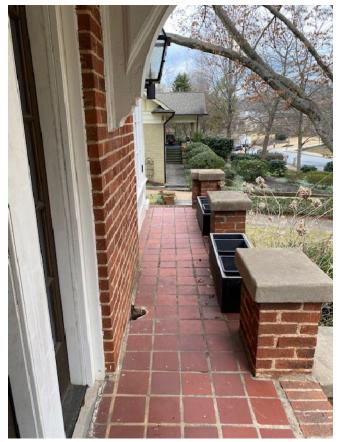

#### Scope of Proposed Work"

Owners request the following alterations:

- 1. Replace the non-historic wood entry door and sidelites with a new pair of French doors (original door/sidelites were removed and replaced (CoA 12/18/2017).
- 2. Remove the existing 4 brick piers at the entry terrace level to allow for a continuous 36" high metal railing to be installed per code. Railing to continue down the stairs inside of existing cheek walls The terrace varies between 4'-5' above grade. It measures 48" in depth with the piers spaced 53" apart. Given the piers are 17-1/2" square in plan and 18" in height, use of the terrace is difficult and narrow and does not meet code without a rail.
- 3. Demo the existing 5' wide concrete walk & curb and replace with a 4' wide walk with banding/border materials: concrete or bluestone field with brick or granite border.
- 4. Replace existing concrete driveway with new concrete or asphalt driveway with granite or brick border. Footprint to match existing.
- 5. Expand the upper parking pad to the left in front of the garage (behind the ex. metal fence/gate) to alleviate tightness of turnaround. Lot coverage to be verified per zoning.

View of Front Elevation from Street

View from Left R.O.W.

View from Right side R.O.W.

View of Terrace

View of Terrace/Stoop

View Down Driveway From Parking Pad

View of rear from driveway

View of Rear Elevation