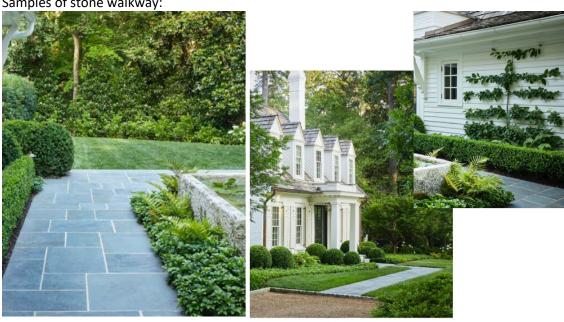

Samples of Double Door Entries in Druid Hills:

Springdale Road

Oakdale Road

Springdale Road

Samples of stone walkway:

Option 2: Borderless Bluestone Ashlar Pattern Walkway

From: <u>alicejohnson411@gmail.com</u>