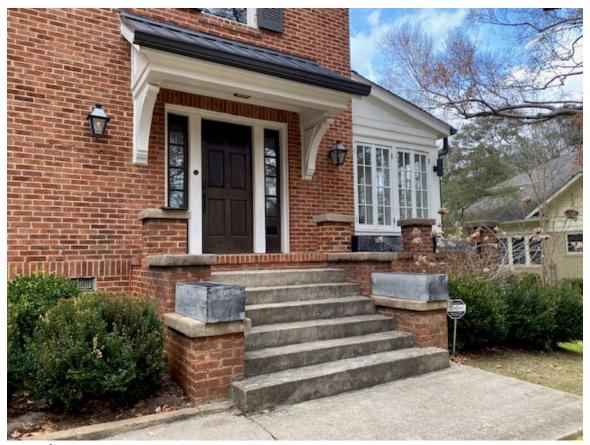

#### Scope of Proposed Work"

Owners request the following alterations:

- 1. Replace the non-historic wood entry door and sidelites with a new pair of French doors (original door/sidelites were removed and replaced (CoA 12/18/2017).
- 2. Remove the existing 4 brick piers at the entry terrace level to allow for a continuous 36" high metal railing to be installed per code. Railing to continue down the stairs inside of existing cheek walls The terrace varies between 4'-5' above grade. It measures 48" in depth with the piers spaced 53" apart. Given the piers are 17-1/2" square in plan and 18" in height, use of the terrace is difficult and narrow and does not meet code without a rail.
- 3. Demo the existing 5' wide concrete walk & curb and replace with a 4' wide walk with banding/border materials: concrete or bluestone field with brick or granite border.
- 4. Replace existing concrete driveway with new concrete or asphalt driveway with granite or brick border. Footprint to match existing.
- 5. Expand the upper parking pad to the left in front of the garage (behind the ex. metal fence/gate) to alleviate tightness of turnaround. Lot coverage to be verified per zoning.

View of Front Elevation from Street

View from Left R.O.W.

View from Right side R.O.W.

View of Terrace

View of Terrace/Stoop

View Down Driveway From Parking Pad

View of rear from driveway

View of Rear Elevation