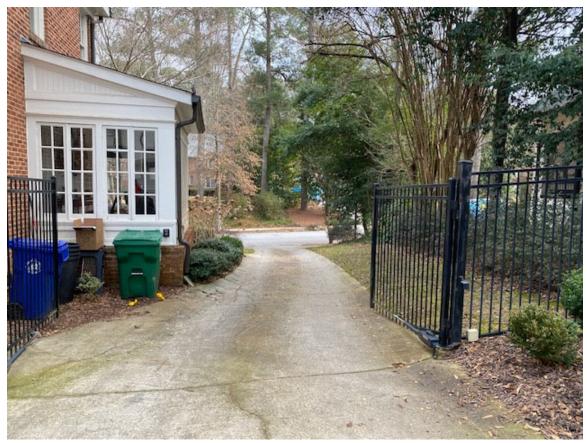

#### Scope of Proposed Work"

Owners request the following alterations:

- 1. Replace the non-historic wood entry door and sidelites with a new pair of French doors (original door/sidelites were removed and replaced (CoA 12/18/2017).
- 2. Remove the existing 4 brick piers at the entry terrace level to allow for a continuous 36" high metal railing to be installed per code. Railing to continue down the stairs inside of existing cheek walls The terrace varies between 4'-5' above grade. It measures 48" in depth with the piers spaced 53" apart. Given the piers are 17-1/2" square in plan and 18" in height, use of the terrace is difficult and narrow and does not meet code without a rail.
- 3. Demo the existing 5' wide concrete walk & curb and replace with a 4' wide walk with banding/border materials: concrete or bluestone field with brick or granite border.
- 4. Replace existing concrete driveway with new concrete or asphalt driveway with granite or brick border. Footprint to match existing.
- 5. Expand the upper parking pad to the left in front of the garage (behind the ex. metal fence/gate) to alleviate tightness of turnaround. Lot coverage to be verified per zoning.

View of Front Elevation from Street

View from Left R.O.W.

View from Right side R.O.W.

View of Terrace

View of Terrace/Stoop

View Down Driveway From Parking Pad

View of rear from driveway

View of Rear Elevation

#### Here are the answers:

- 1. The current size of the parking pad (the concrete area behind the gate) is 625 sf; we are adding 144 s.f. So the total is 769 sf. With the reduction of the width of the front walk, the total lot coverage will be at 35%.
- 2. The roof structure above the entry will remain as is we are mainly addressing the removal of the piers and addition of a rail due to not being able to use the terrace and the safety/code issue given the height above grade, and the entry doors replacement.
- 3. The total size of the driveway will remain the same width it is now since lot coverage is tight if they chose to add the border it will lie within the existing footprint it will most likely boil down to budget.

- 1. What is the current size of the parking pad and what size will the parking pad be expanded to?
- 2. Will the awning above the front entry remain?
- 3. Will the total size of the driveway include the granite or brick boarder, or will the new driveway be expanded in size to accommodate the boarder?