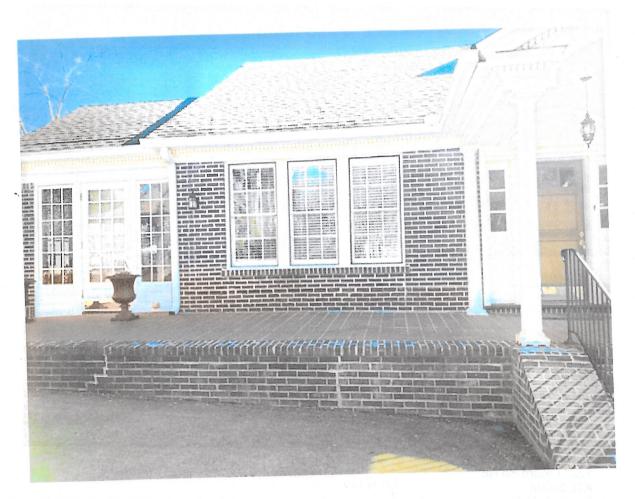

#### **Summary**

The applicant proposes replacing a total of 13 single-pane windows and storm covers on a historic house. The 13 windows include 8 windows on the front façade of the house and 5 on the side elevation, facing inward to the den. The replacement windows will be full frame, double hung Ivory aluminum Clad and pine windows with simulated divided lites that will match the existing windows in configuration and design.

3. Fenestration Home Front Windows - Porch

1227 Oxford Rd NE ATL 30306 Susan A. Miller 404.797-9302

4. Fenestration Side view Old Windows w/Storm Covers

1227 Oxford Rd NE ATL 30306 Susan A. Miller 404.797-9302