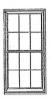

#### **Summary**

The applicant proposes replacing a total of 13 single-pane windows and storm covers on a historic house. The 13 windows include 8 windows on the front façade of the house and 5 on the side elevation, facing inward to the den. The replacement windows will be full frame, double hung Ivory aluminum Clad and pine windows with simulated divided lites that will match the existing windows in configuration and design.

3. Fenestration Home Front Windows - Porch

1227 Oxford Rd NE ATL 30306 Susan A. Miller 404.797-9302

4. Fenestration Side view Old Windows w/Storm Covers

1227 Oxford Rd NE ATL 30306 Susan A. Miller 404.797-9302

5. Existing Window Pane Orientation

1227 Oxford Rd NE ATL 30306 Susan A. Miller 404.797-9302.

6.New Pane Orientation

1227 Oxford Rd NE ATL 30306 Susan A. Miller 404.797-9302

7. Three Front Windows - Storm Glass Cover