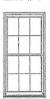

#### **Summary**

The applicant proposes replacing a total of 13 single-pane windows and storm covers on a historic house. The 13 windows include 8 windows on the front façade of the house and 5 on the side elevation, facing inward to the den. The replacement windows will be full frame, double hung Ivory aluminum Clad and pine windows with simulated divided lites that will match the existing windows in configuration and design.

1227 Oxford Rd NE ATL 30306 Susan A. Miller 404.797-9302

1. Consistent with Original & area of Influence

1227 Oxford Rd NE ATL 30306 Susan A. Miller 404.797-9302

2.Fenestration Home & Front Windows

1227 Oxford Rd NE ATL 30306 Susan A. Miller 404.797-9302

3. Fenestration Home Front Windows - Porch

1227 Oxford Rd NE ATL 30306 Susan A. Miller 404.797-9302

4. Fenestration Side view Old Windows w/Storm Covers

1227 Oxford Rd NE ATL 30306 Susan A. Miller 404.797-9302