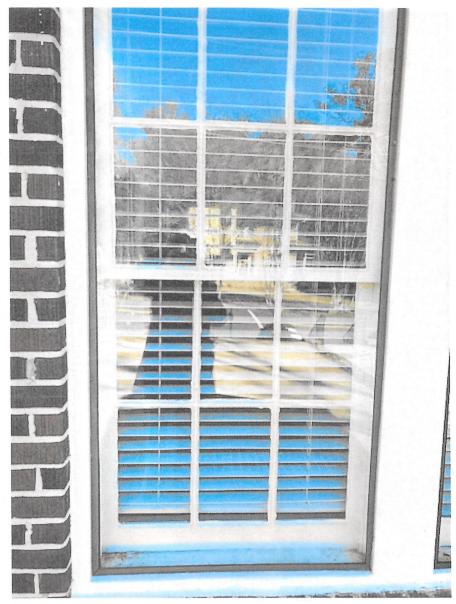

1227 Oxford Rd NE ATL 30306 Susan A. Miller 404.797-9302

1. Consistent with Original & area of Influence

1227 Oxford Rd NE ATL 30306 Susan A. Miller 404.797-9302

2.Fenestration Home & Front Windows

1227 Oxford Rd NE ATL 30306 Susan A. Miller 404.797-9302

3. Fenestration Home Front Windows - Porch

1227 Oxford Rd NE ATL 30306 Susan A. Miller 404.797-9302

4. Fenestration Side view Old Windows w/Storm Covers

1227 Oxford Rd NE ATL 30306 Susan A. Miller 404.797-9302