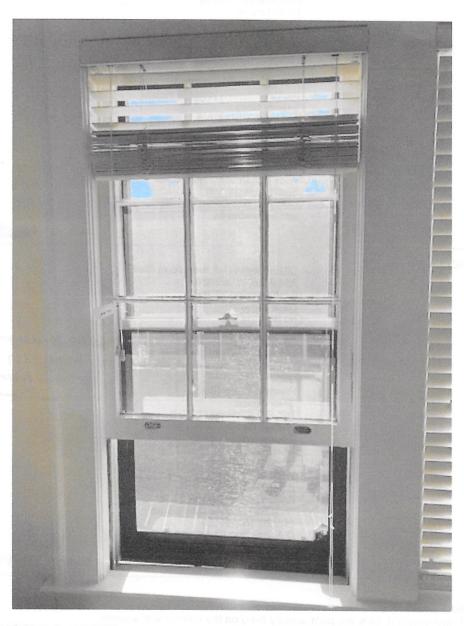

5. Existing Window Pane Orientation

1227 Oxford Rd NE ATL 30306 Susan A. Miller 404.797-9302.

6.New Pane Orientation

1227 Oxford Rd NE ATL 30306 Susan A. Miller 404.797-9302

7. Three Front Windows - Storm Glass Cover

1227 Oxford Rd NE ATL 30306 Susan A. Miller 404.797-9302

8. Exisiting Window Den - Storm Cover

R.O. Allowance (Width = 1/2"-Height = 1/2") M.O. Allowance (Width = 1/4"-Height = 1/4")

SHOWN AT NET PRICE

Line#1