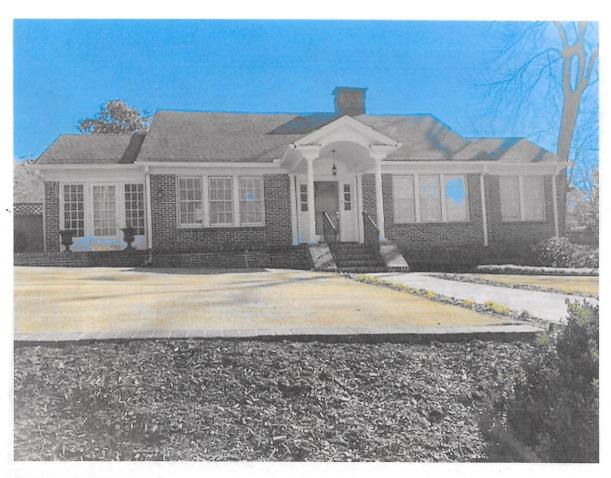

#### **Summary**

The applicant proposes replacing a total of 13 single-pane windows and storm covers on a historic house. The 13 windows include 8 windows on the front façade of the house and 5 on the side elevation, facing inward to the den. The replacement windows will be full frame, double hung Ivory aluminum Clad and pine windows with simulated divided lites that will match the existing windows in configuration and design.

1227 Oxford Rd NE ATL 30306 Susan A. Miller 404.797-9302

1. Consistent with Original & area of Influence

1227 Oxford Rd NE ATL 30306 Susan A. Miller 404.797-9302

2.Fenestration Home & Front Windows

1227 Oxford Rd NE ATL 30306 Susan A. Miller 404.797-9302