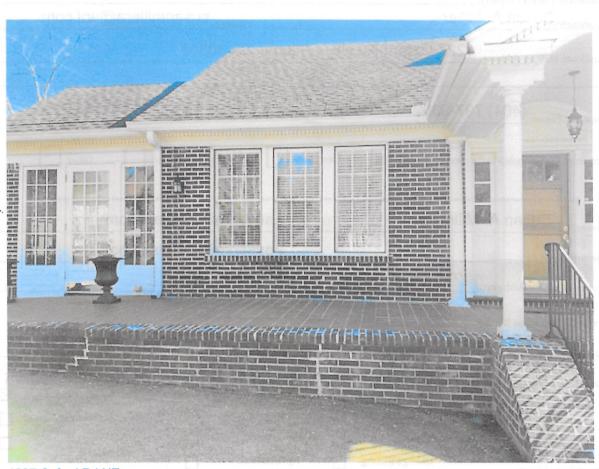

#### **Summary**

The applicant proposes replacing a total of 13 single-pane windows and storm covers on a historic house. The 13 windows include 8 windows on the front façade of the house and 5 on the side elevation, facing inward to the den. The replacement windows will be full frame, double hung Ivory aluminum Clad and pine windows with simulated divided lites that will match the existing windows in configuration and design.

#### Recommendation

**Approve with Modifications**. The applicant may replace windows located on the side elevations of the property and remove the nonhistoric storm covers; however, the windows on the front façade of the house should be retained and repaired if possible and only replaced if the windows cannot be repaired, in accordance with guideline 6.1.4.

3. Fenestration Home Front Windows - Porch

1227 Oxford Rd NE ATL 30306 Susan A. Miller 404.797-9302

4. Fenestration Side view Old Windows w/Storm Covers

1227 Oxford Rd NE ATL 30306 Susan A. Miller 404.797-9302