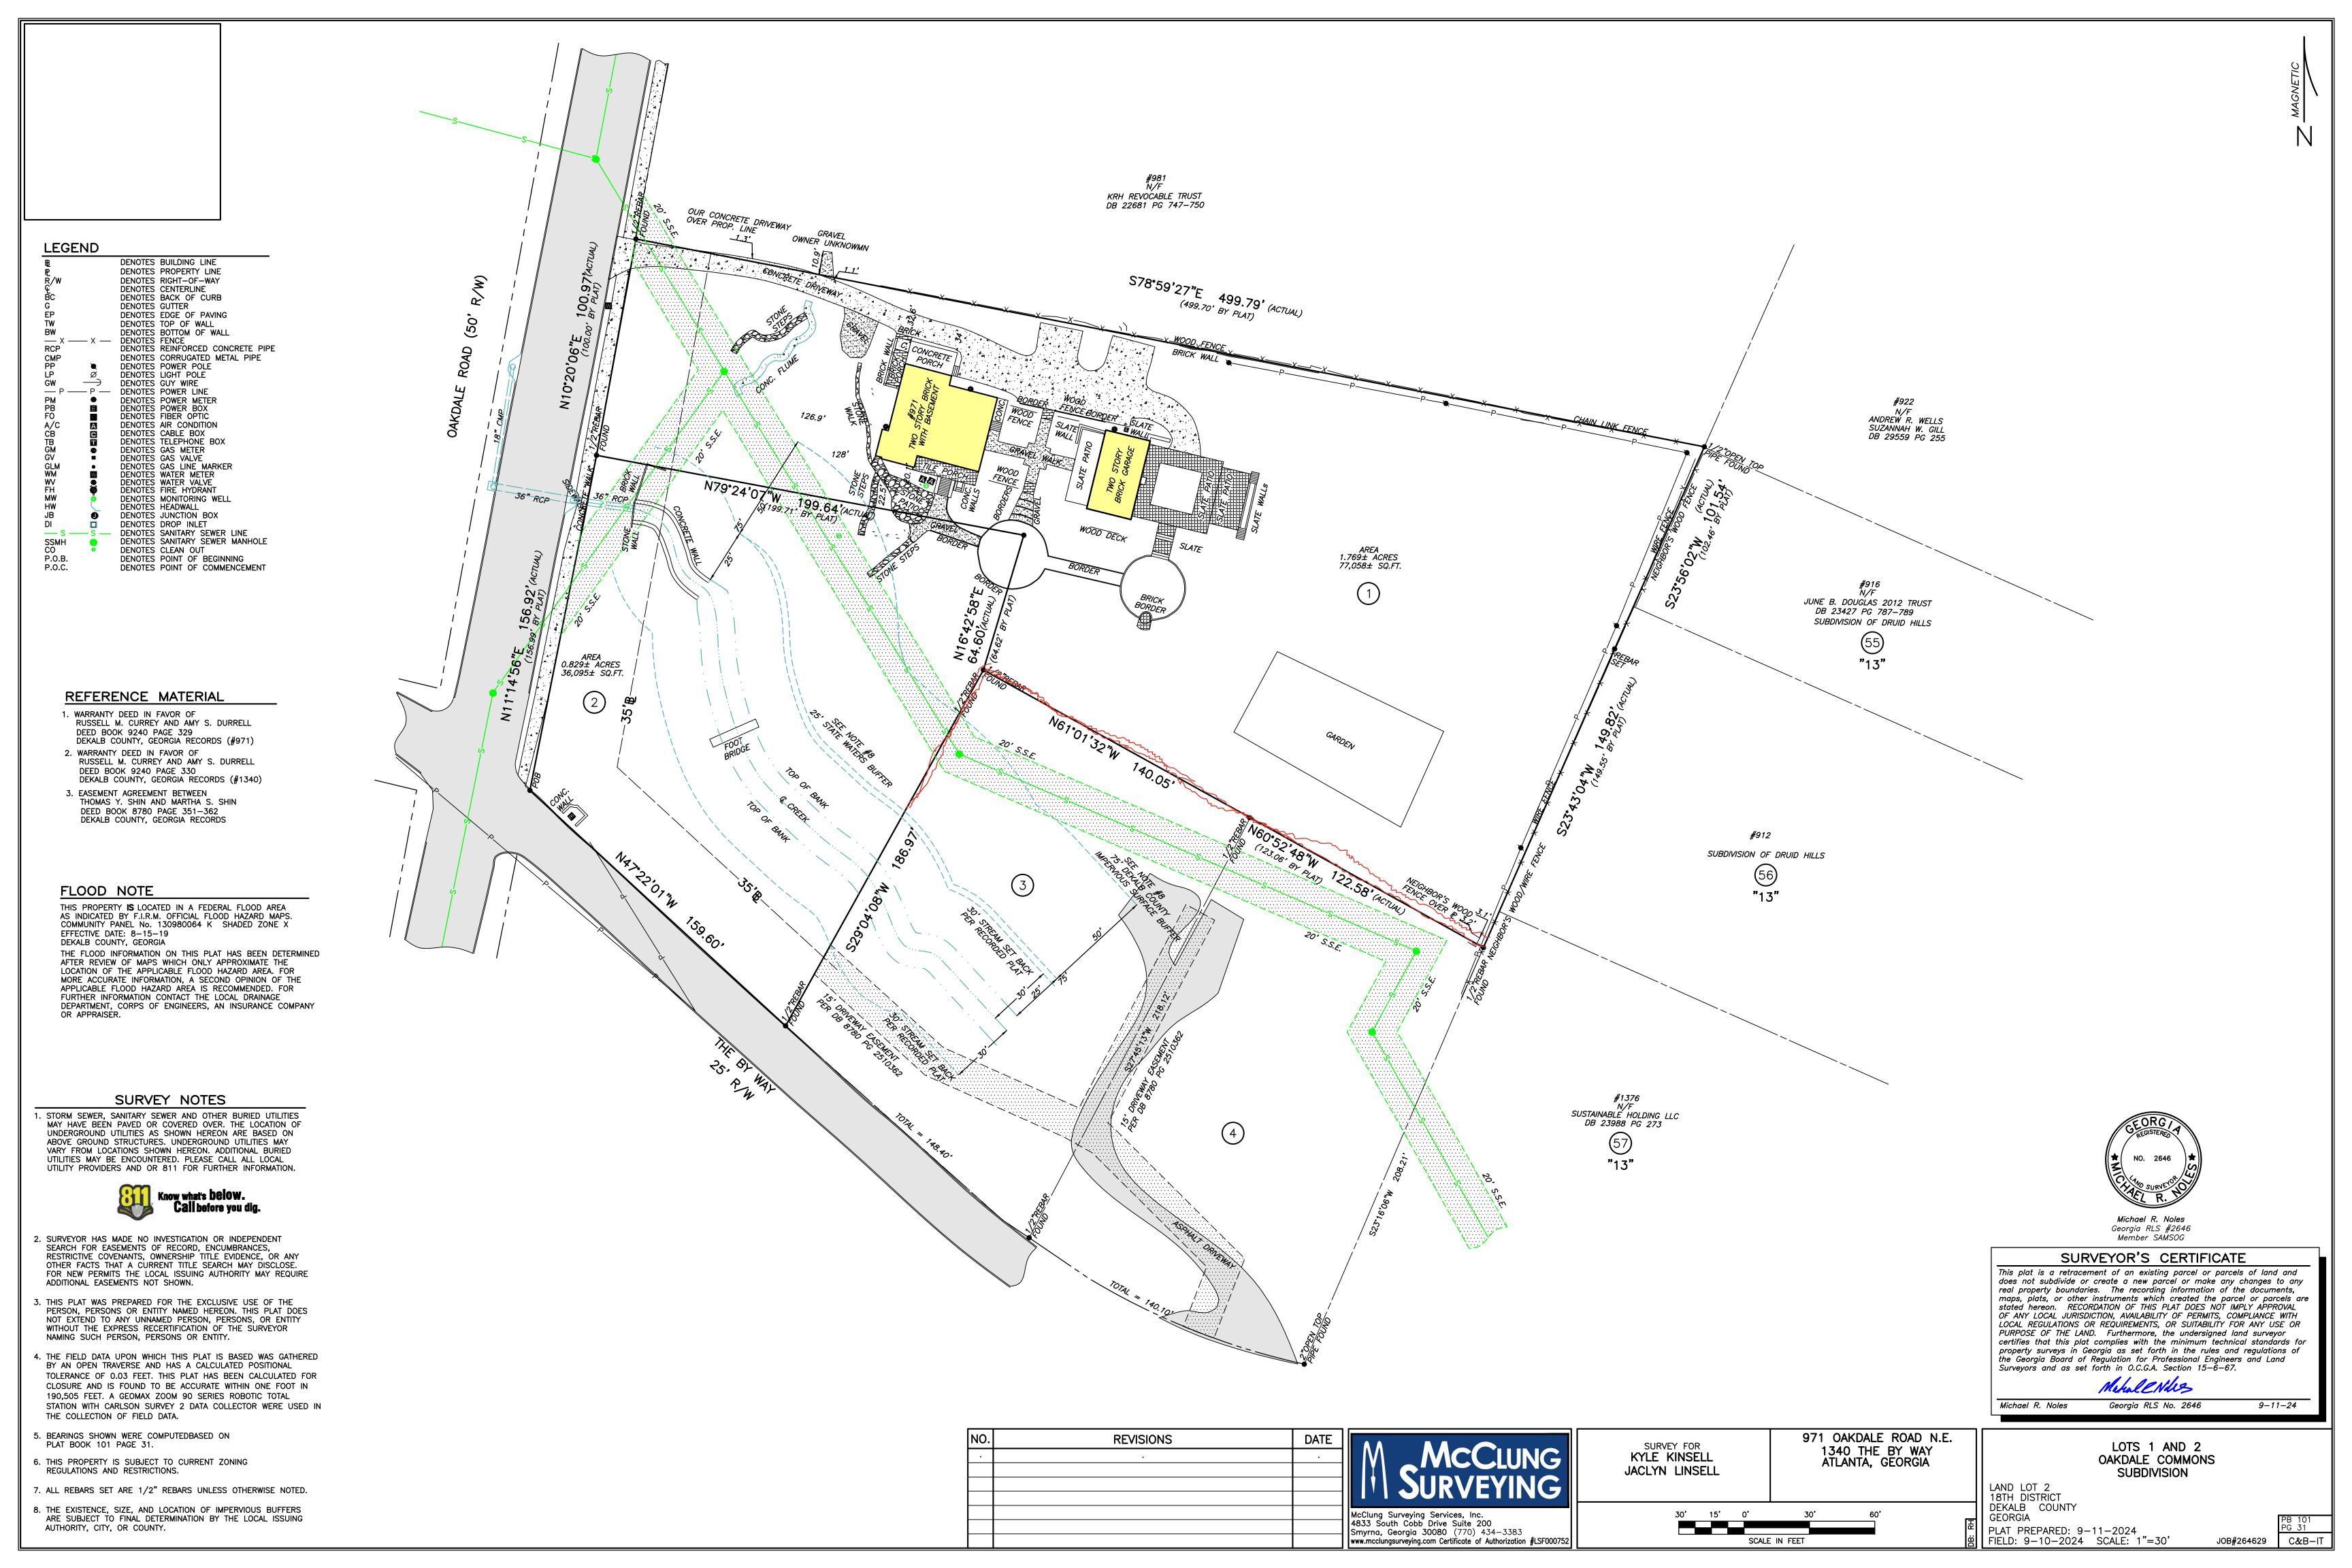

# Regular Agenda

E. 971 Oakdale Road, Starsha Parton. Install fencing. 1247376

Built in 1910 (18 002 06 041)

This property is in the Druid Hills Character Area #1 and the Druid Hills National Register Historic District.

- 08-98 971 Oakdale Road, Russell Currey & Amy Durrell. Remove asphalt paving at rear of the house and replace with garden beds, gravel paths and stone patio. **Approved**
- 04-00 971 Oakdale Road (DH), Russell Currey & Amy Durrell. Construct footbridge across stream. Approved.
- 10-04 971 Oakdale Road (including 957 Oakdale Road and 1340 The ByWay) (DH), Russell Curry & Amy Durrell. Build 4' high chain link fence along property line in backyard. **Approved.**
- 04-08 971 Oakdale Road (DH), Amy Durrell & Russell Currey. Replace nonhistoric upper deck. 14644. Approved.
- 11-08 971 Oakdale Road (DH), Pamela Bullock. Garage modifications. 15258. Approved.
- 04-09 971 Oakdale Road (DH), Russell Currey & Amy Durrell. Landscaping. 15757. Approved as modified
- 04-14 971 Oakdale Road (DH), Russell Currey. Remove a tree, replace roof with slate, rebuild front porch, and replace basement windows. 19226. **Approved with modification.**
- 01-15 971 Oakdale Road (DH), Russell Currey. Modify front steps. 19687. **Denied.**
- 11-24 971 Oakdale Road, Starsha Parton. Install fencing. 1247311. Approved.

## **Summary**

The applicant proposes installing a wood privacy fence and a flat post residential fence. The fence will be a 6' pine wood fence and will be installed in the backyard, on the rear property line and the side property line. The fence will not extend past the rear corner of the house. This application was appealed and remanded by the Board of Commissioners due to improper public notification.

# Recommendation

Approve. These proposed changes do not appear to have a substantial adverse effect on the district. This application appears to meet the guidelines and the staff recommends approval.

# **Application for Certificate of Appropriateness**

| Date submitted: 10/14/2024                                      | _                  | Date Rece | 10/14/20           | 24                  |                           |                |          |
|-----------------------------------------------------------------|--------------------|-----------|--------------------|---------------------|---------------------------|----------------|----------|
| Address of Subject Property: 971 Oakdale Road Atlanta, GA 30307 |                    |           |                    |                     |                           |                |          |
| Applicant: Starsha Parton                                       |                    |           | E-M                | <sub>ail:</sub> sta | rsha@permitfo             | orge.com       | _        |
| Applicant Mailing Address: 1009                                 |                    |           |                    |                     |                           |                | _        |
| Applicant Phone: 678-510-303                                    | 32                 |           | _                  |                     |                           |                | -        |
| Applicant's relationship to the owner:                          | Owner              | Archit    | cect Co            | ntractor,           | /Builder Ot               | her            |          |
| **********                                                      | ********           | ******    | *******            | *****               | *********                 | *****          |          |
| <sub>Owner(s):</sub> Jaclyn Kinsell                             |                    |           | Email: jaclyn.     | kinse               | ell@gmail.com             |                | _        |
| Owner(s): Kyle Kinsell                                          |                    |           | Email: kyle.ki     | nsell               | @bain.com                 |                | _        |
| Owner(s) Mailing Address: 971 O                                 |                    |           |                    |                     |                           |                |          |
| Owner(s) Telephone Number: 404                                  |                    |           |                    |                     |                           |                | -        |
| Approximate date of construction of t                           | he primary structu | re on the | property and any o | other str           | ructures affected by this | project:       | <u>4</u> |
| Nature of work (check all that apply):                          | New construction   |           | New Accessory Bu   | ilding              | Other Building            | g Changes      | ]        |
|                                                                 | Demolition         |           | Landscaping        |                     | Other Environ             | mental Changes | j        |
|                                                                 | Addition           |           | Fence/Wall         | lacksquare          | Other                     | V              | ]        |
| Description of Work:                                            | Moving a Building  |           | Sign Installation  |                     |                           |                |          |
| 372' PT pine privacy dog ea                                     | ared with 4x4      | flat pos  | t residential f    | ence.               |                           |                |          |
|                                                                 |                    |           |                    |                     |                           |                |          |
|                                                                 |                    |           |                    |                     |                           |                |          |
|                                                                 |                    |           |                    |                     |                           |                |          |