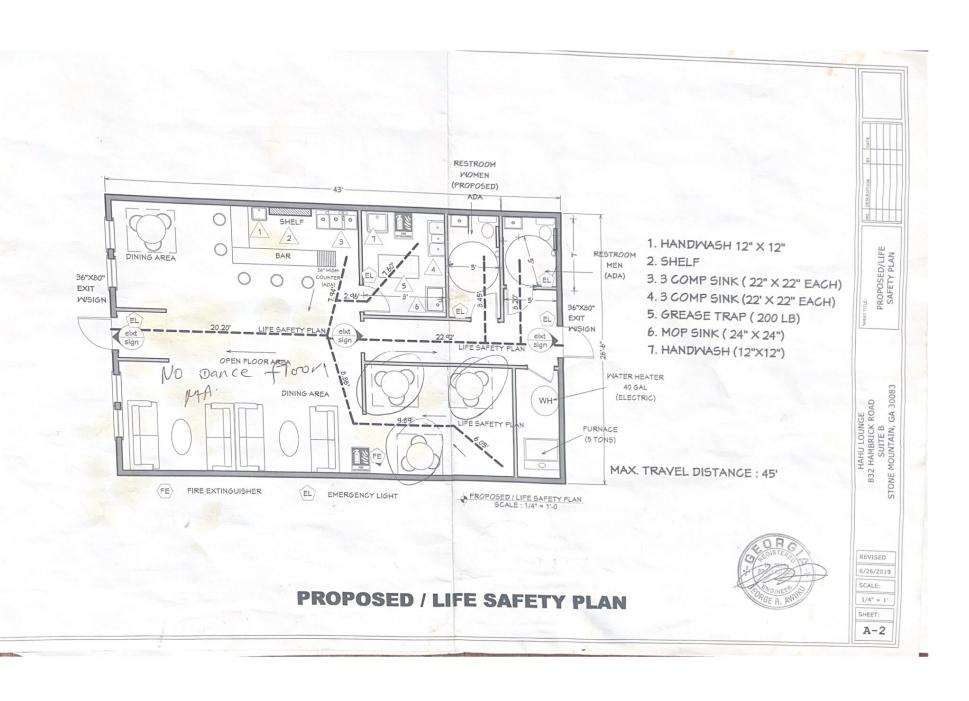

Noise from the proposed use shall be contained within the subject retail center units or standalone structures. The facility shall comply with <u>chapter 16</u>, article VII, DeKalb County Noise Ordinance. The establishment will comply.

No late night establishment or night club boundary line shall be located within one thousand five hundred (1,500) feet from the boundary line of

property zoned for residential use without the issuance of a special land use permit (SLUP). A late-night establishment or night club is not required to obtain a special land use permit when their closest residential neighbor is on the opposite side of an interstate highway. Establishment complies.