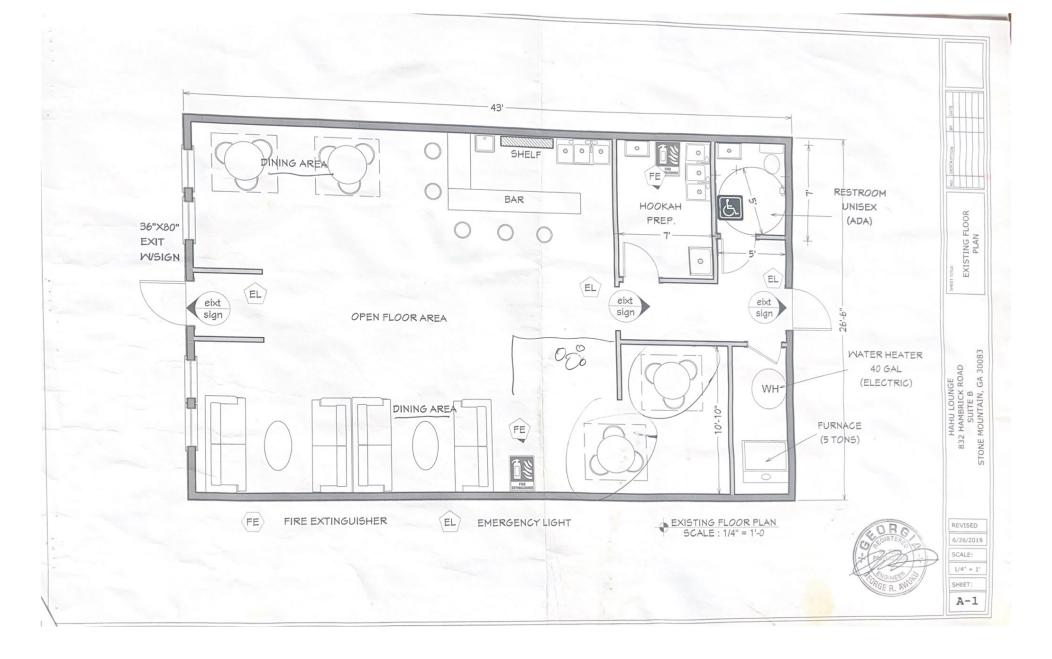

Staff Recommendation: DENIAL (REVISED 11/19/24)

The subject site currently contains a 1,140 square foot restaurant/hookah lounge in Suite B of the Hambrick Square Shopping Center in the C-1 (Local Commercial) zoning district which is required to close by 12:30 a.m. The applicant is requesting to expand operating hours to allow the business to serve alcohol until 2:00 am, which qualifies as a late-night establishment (LNE). LNEs require approval of a Special Land Use Permit (SLUP) by the Board of Commissioners.

The applicant submitted documentation (see attached) stating that Hahu Lounge is the only business in the shopping center that is open during late night hours (beyond 12:30 am), and there are approximately 52 spaces on the shopping center site and only 10 parking spaces are required by the Zoning Ordinance. Additionally, no expansion of the building is proposed. The existing site appears to comply with C-1 zoning requirements including maximum building height, minimum building setbacks, and required parking.