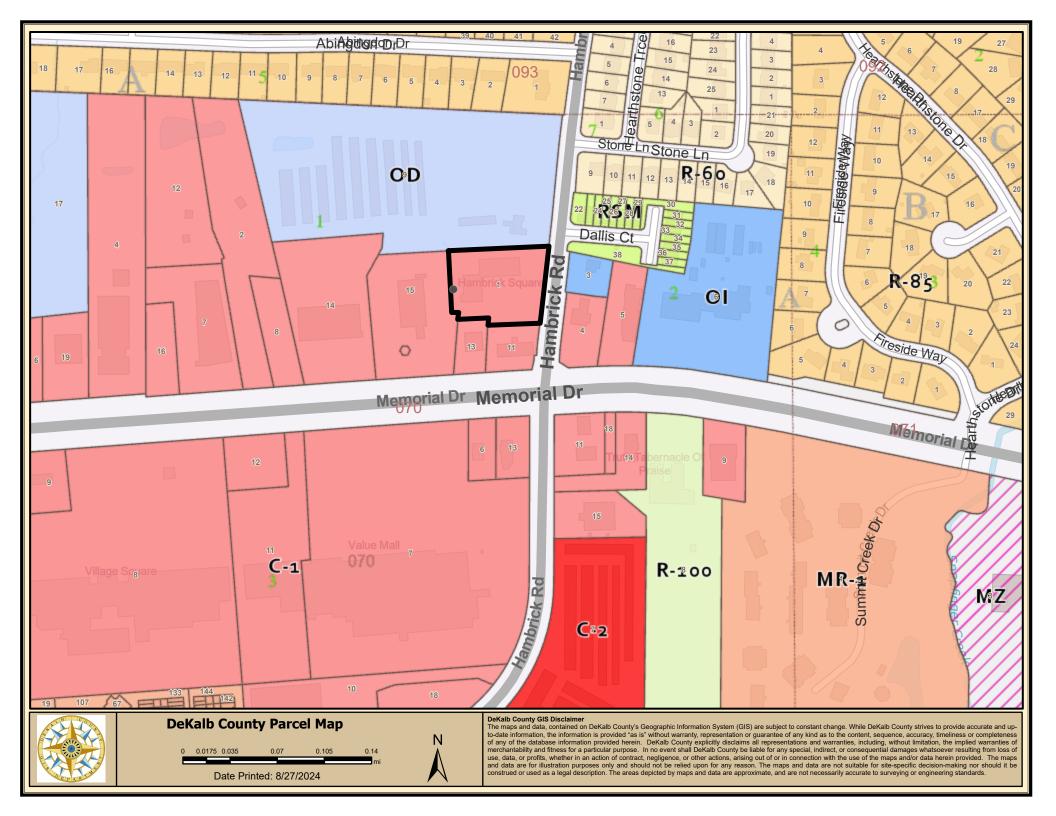

# STAFF ANALYSIS

| Case No.:                      | SLUP-24-1247027                          | <b>Agenda #:</b> 2024                                                                                                                                                                                  | l-0880     |                    |  |  |
|--------------------------------|------------------------------------------|--------------------------------------------------------------------------------------------------------------------------------------------------------------------------------------------------------|------------|--------------------|--|--|
| Address:                       | 832 Hambrick Road, Stone<br>Mountain, GA | Commission Dis                                                                                                                                                                                         | strict: 04 | Super District: 06 |  |  |
| Parcel ID(s):                  | 18-070-01-001                            |                                                                                                                                                                                                        |            |                    |  |  |
| Request:                       | within an existing suite within          | For a Special Land Use Permit (SLUP) for a Late Night Establishment to operate within an existing suite within the Hambrick Village Shopping Center within the C-1 (Local Commercial) zoning district. |            |                    |  |  |
| Property Owner(s):             | Mahlet Alemu                             |                                                                                                                                                                                                        |            |                    |  |  |
| Applicant/Agent:               | Hahu Lounge                              |                                                                                                                                                                                                        |            |                    |  |  |
| Acreage:                       | 1.68                                     |                                                                                                                                                                                                        |            |                    |  |  |
| Existing Land Use:             | Vacant                                   | Vacant                                                                                                                                                                                                 |            |                    |  |  |
| <b>Surrounding Properties:</b> | North: C-1 East: OI (Office Ins          | North: C-1 East: OI (Office Institutional) South: C-1 West: C-1                                                                                                                                        |            |                    |  |  |
| Comprehensive Plan:            | Commercial Redevelopment Co              | Commercial Redevelopment Corridor (CRC) Consistent Inconsisten                                                                                                                                         |            |                    |  |  |
|                                | X                                        |                                                                                                                                                                                                        |            |                    |  |  |

No late night establishment or night club boundary line shall be located within one thousand five hundred (1,500) feet from the boundary line of

property zoned for residential use without the issuance of a special land use permit (SLUP). A late-night establishment or night club is not required to obtain a special land use permit when their closest residential neighbor is on the opposite side of an interstate highway. Establishment complies.