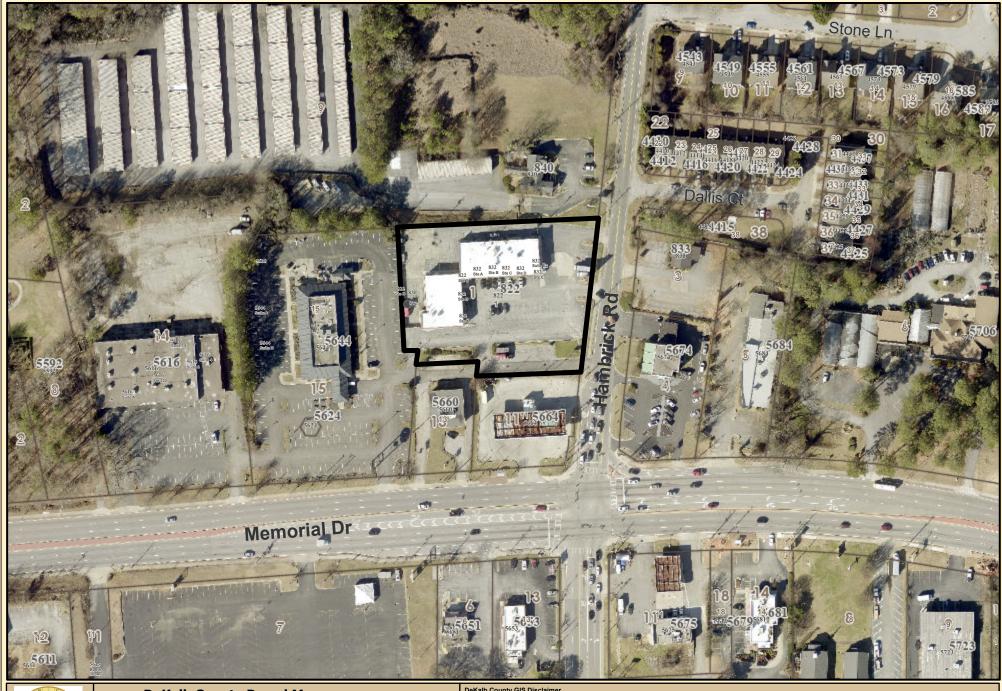

Proposed Use: Late-night establishment.

**Location:** 832 Hambrick Road, Stone Mountain, Georgia 30083

**Parcel No.:** 18 070 01 001

**Information Contact:** John Reid, Sr. Planner

**Phone Number:** 404-371-2155

# STAFF ANALYSIS

| Case No.:                      | SLUP-24-1247027                          | <b>Agenda #:</b> 2024                                                                                                                                                                                  | l-0880     |                    |  |  |
|--------------------------------|------------------------------------------|--------------------------------------------------------------------------------------------------------------------------------------------------------------------------------------------------------|------------|--------------------|--|--|
| Address:                       | 832 Hambrick Road, Stone<br>Mountain, GA | Commission Dis                                                                                                                                                                                         | strict: 04 | Super District: 06 |  |  |
| Parcel ID(s):                  | 18-070-01-001                            |                                                                                                                                                                                                        |            |                    |  |  |
| Request:                       | within an existing suite within          | For a Special Land Use Permit (SLUP) for a Late Night Establishment to operate within an existing suite within the Hambrick Village Shopping Center within the C-1 (Local Commercial) zoning district. |            |                    |  |  |
| Property Owner(s):             | Mahlet Alemu                             |                                                                                                                                                                                                        |            |                    |  |  |
| Applicant/Agent:               | Hahu Lounge                              |                                                                                                                                                                                                        |            |                    |  |  |
| Acreage:                       | 1.68                                     |                                                                                                                                                                                                        |            |                    |  |  |
| Existing Land Use:             | Vacant                                   | Vacant                                                                                                                                                                                                 |            |                    |  |  |
| <b>Surrounding Properties:</b> | North: C-1 East: OI (Office Ins          | North: C-1 East: OI (Office Institutional) South: C-1 West: C-1                                                                                                                                        |            |                    |  |  |
| Comprehensive Plan:            | Commercial Redevelopment Co              | Commercial Redevelopment Corridor (CRC) Consistent Inconsisten                                                                                                                                         |            |                    |  |  |
|                                | X                                        |                                                                                                                                                                                                        |            |                    |  |  |

Staff Recommendation: DENIAL (REVISED 11/19/24)

The subject site currently contains a 1,140 square foot restaurant/hookah lounge in Suite B of the Hambrick Square Shopping Center in the C-1 (Local Commercial) zoning district which is required to close by 12:30 a.m. The applicant is requesting to expand operating hours to allow the business to serve alcohol until 2:00 am, which qualifies as a late-night establishment (LNE). LNEs require approval of a Special Land Use Permit (SLUP) by the Board of Commissioners.