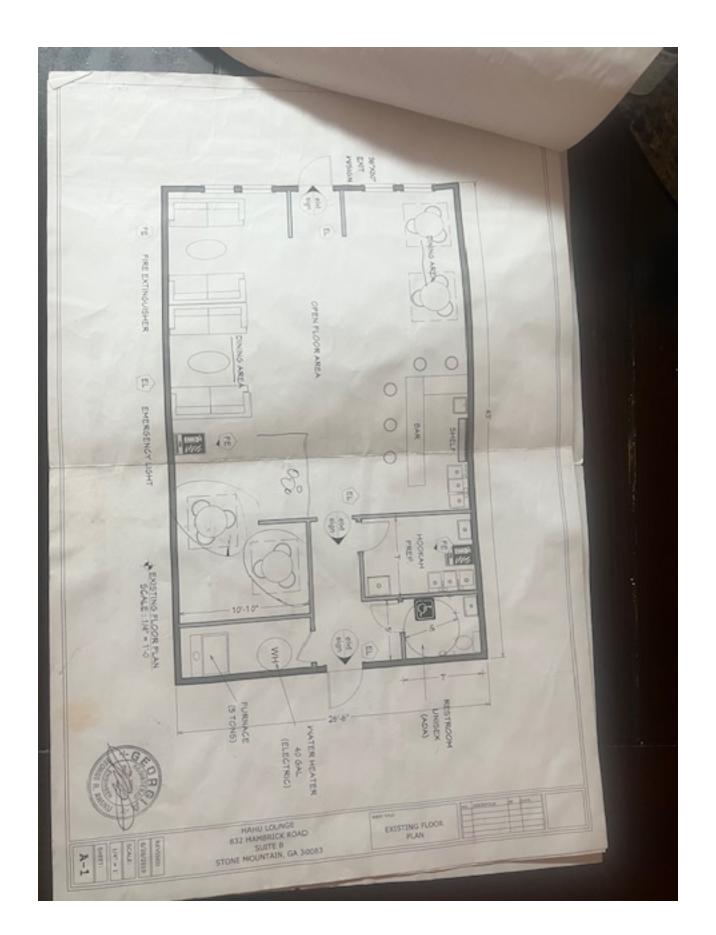

Every special land use permit application for a late-night establishment or nightclub shall include a scaled drawing of the location of the proposed premises, showing the distance measured in feet from the boundary line of the property proposed to be used as a late-night establishment or nightclub to the boundary line of property zoned for residential use. Such drawing shall be certified by a land surveyor or professional engineer registered in the State of Georgia. For the purposes of this section, distance shall be measured in feet as follows:

From the property line of the land upon which the late-night establishment or nightclub is located;

To the property line of the land which is zoned for a residential use;

Along a straight line which describes the shortest distance between the two (2) property lines (i.e., "as the crow flies"). See attached site plan which complies.