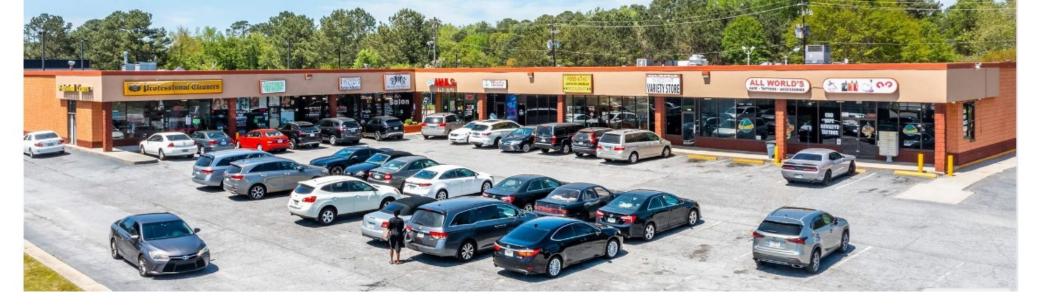

# STAFF ANALYSIS

| Case No.:                      | SLUP-24-1247027                          | <b>Agenda #:</b> 2024                                                                                                                                                                                  | l-0880     |                    |  |  |
|--------------------------------|------------------------------------------|--------------------------------------------------------------------------------------------------------------------------------------------------------------------------------------------------------|------------|--------------------|--|--|
| Address:                       | 832 Hambrick Road, Stone<br>Mountain, GA | Commission Dis                                                                                                                                                                                         | strict: 04 | Super District: 06 |  |  |
| Parcel ID(s):                  | 18-070-01-001                            |                                                                                                                                                                                                        |            |                    |  |  |
| Request:                       | within an existing suite within          | For a Special Land Use Permit (SLUP) for a Late Night Establishment to operate within an existing suite within the Hambrick Village Shopping Center within the C-1 (Local Commercial) zoning district. |            |                    |  |  |
| Property Owner(s):             | Mahlet Alemu                             |                                                                                                                                                                                                        |            |                    |  |  |
| Applicant/Agent:               | Hahu Lounge                              |                                                                                                                                                                                                        |            |                    |  |  |
| Acreage:                       | 1.68                                     |                                                                                                                                                                                                        |            |                    |  |  |
| Existing Land Use:             | Vacant                                   | Vacant                                                                                                                                                                                                 |            |                    |  |  |
| <b>Surrounding Properties:</b> | North: C-1 East: OI (Office Ins          | North: C-1 East: OI (Office Institutional) South: C-1 West: C-1                                                                                                                                        |            |                    |  |  |
| Comprehensive Plan:            | Commercial Redevelopment Co              | Commercial Redevelopment Corridor (CRC) Consistent Inconsisten                                                                                                                                         |            |                    |  |  |
|                                | X                                        |                                                                                                                                                                                                        |            |                    |  |  |

The applicant submitted documentation (see attached) stating that Hahu Lounge is the only business in the shopping center that is open during late night hours (beyond 12:30 am), and there are approximately 52 spaces on the shopping center site and only 10 parking spaces are required by the Zoning Ordinance. Additionally, no expansion of the building is proposed. The existing site appears to comply with C-1 zoning requirements including maximum building height, minimum building setbacks, and required parking.