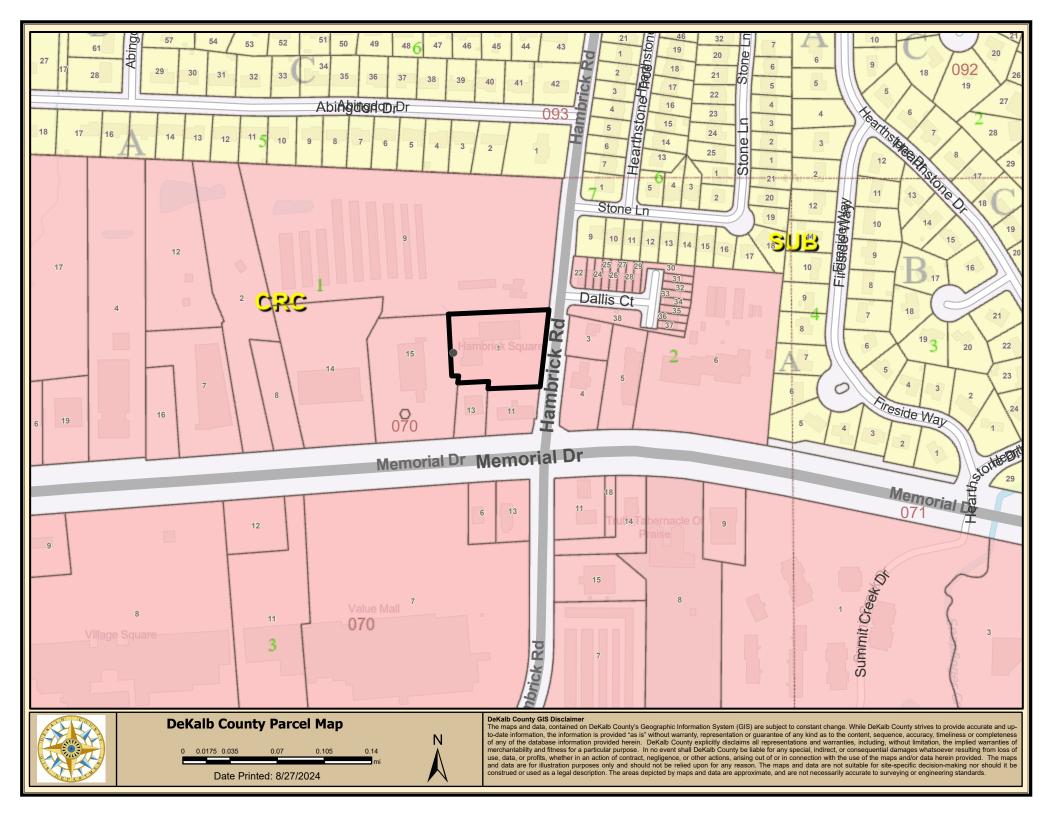

Proposed Use: Late-night establishment.

**Location:** 832 Hambrick Road, Stone Mountain, Georgia 30083

**Parcel No.:** 18 070 01 001

**Information Contact:** John Reid, Sr. Planner

**Phone Number:** 404-371-2155

# STAFF ANALYSIS

| Case No.:                      | SLUP-24-1247027                          | <b>Agenda #:</b> 2024                                                                                                                                                                                  | l-0880     |                    |  |  |
|--------------------------------|------------------------------------------|--------------------------------------------------------------------------------------------------------------------------------------------------------------------------------------------------------|------------|--------------------|--|--|
| Address:                       | 832 Hambrick Road, Stone<br>Mountain, GA | Commission Dis                                                                                                                                                                                         | strict: 04 | Super District: 06 |  |  |
| Parcel ID(s):                  | 18-070-01-001                            |                                                                                                                                                                                                        |            |                    |  |  |
| Request:                       | within an existing suite within          | For a Special Land Use Permit (SLUP) for a Late Night Establishment to operate within an existing suite within the Hambrick Village Shopping Center within the C-1 (Local Commercial) zoning district. |            |                    |  |  |
| Property Owner(s):             | Mahlet Alemu                             |                                                                                                                                                                                                        |            |                    |  |  |
| Applicant/Agent:               | Hahu Lounge                              |                                                                                                                                                                                                        |            |                    |  |  |
| Acreage:                       | 1.68                                     |                                                                                                                                                                                                        |            |                    |  |  |
| Existing Land Use:             | Vacant                                   | Vacant                                                                                                                                                                                                 |            |                    |  |  |
| <b>Surrounding Properties:</b> | North: C-1 East: OI (Office Ins          | North: C-1 East: OI (Office Institutional) South: C-1 West: C-1                                                                                                                                        |            |                    |  |  |
| Comprehensive Plan:            | Commercial Redevelopment Co              | Commercial Redevelopment Corridor (CRC) Consistent Inconsisten                                                                                                                                         |            |                    |  |  |
|                                | X                                        |                                                                                                                                                                                                        |            |                    |  |  |

Staff Recommendation: DENIAL (REVISED 11/19/24)

The subject site currently contains a 1,140 square foot restaurant/hookah lounge in Suite B of the Hambrick Square Shopping Center in the C-1 (Local Commercial) zoning district which is required to close by 12:30 a.m. The applicant is requesting to expand operating hours to allow the business to serve alcohol until 2:00 am, which qualifies as a late-night establishment (LNE). LNEs require approval of a Special Land Use Permit (SLUP) by the Board of Commissioners.