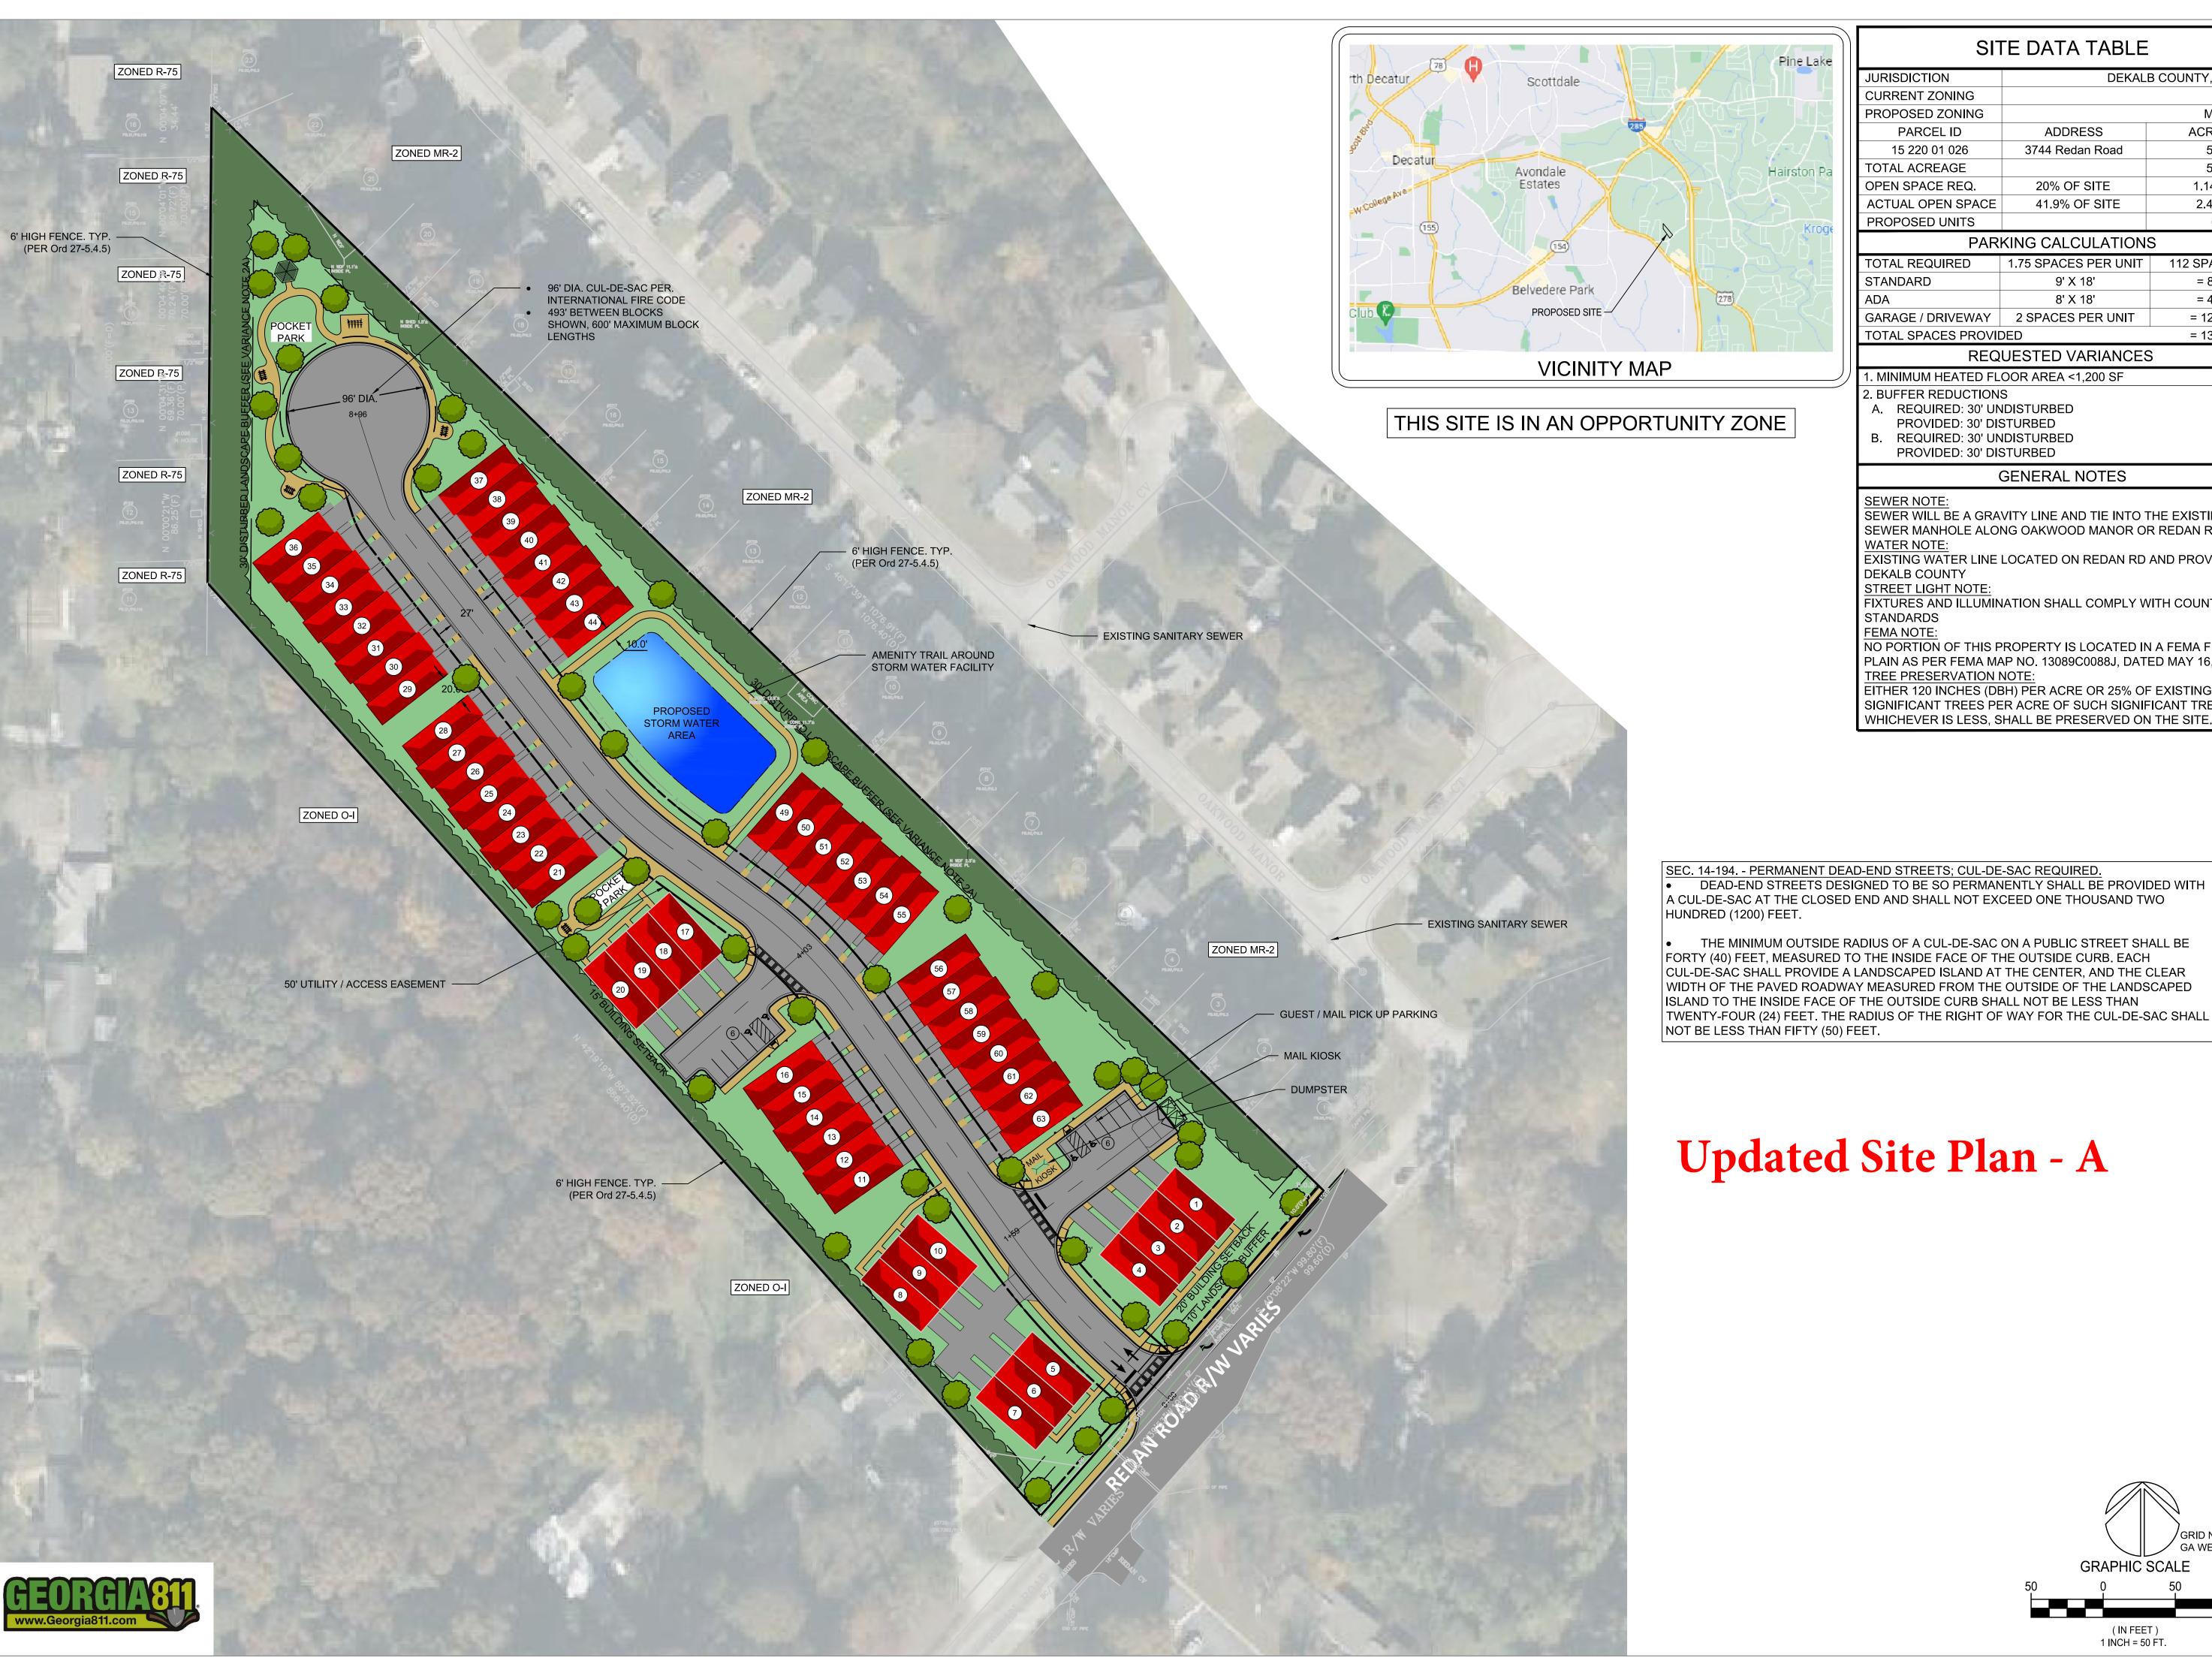

**PLANNING STAFF: (September recommendation)** Approval with conditions.

STAFF ANALYSIS: The applicant, Battle Law, P.C., is seeking to rezone the subject property from the R-75 (Residential Medium Lot-75) Zoning District to the MR-1 (Medium Density Residential – 1) Zoning District for the development of a single-family attached rental townhome community. The applicant has also filed a companion application (LP-23-1246832) to amend the future land use map from the SUB (Suburban) to CRC (Commercial Redevelopment Corridor) character area. Based on the submitted information, the rezone proposal is generally consistent with the polices and strategies of the CRC Character Area. CRC calls for the redevelopment of commercial corridors in decline with townhomes, apartments, retail, office, and commercial at maximum building heights of 3 stories and maximum densities of 18 units per acre (Pg. 37 2050 Unified Plan). If approved, the future land use designation will coincide with this rezoning request and support the infill project. The proposed MR-1 zoning provides a transition between the O-I (Office Institutional) zoning to the west and the MR-2 zoned single-family subdivision to the east and is consistent with the MR-2 zoning district approximately three hundred (300) feet to the west of the subject site. The subject property is located adjacent to the Covington Overlay District, Covington Highway Corridor Master Active Living Plan study area, and the Indian Creek District Overlay. The site is a transitional parcel, and thus requires a more nuanced review. While the proposed zoning and land use appear to be consistent with the surrounding area, the site plan submitted in May of 2024 (labeled "A" enclosed) received specific feedback from Staff to be addressed through a redesigned plan to comply with Zoning Ordinance dimensional and development requirements. The applicant has submitted an updated site plan on 7/22/24 ("A-1" enclosed) which has addressed some of the design issues previously noted by Staff, some of which include a reduced unit count to accommodate the narrowness of the site, enhanced open space around the detention pond area, compliance with Section 5.7.6 Single Family Attached Buildings (C. 3 and C.10) regarding maximum alley length (150 feet) and/or private drive requirements, and maximum block length per Section 5.1.1 Blocks. The proposal has included a future inter-parcel access along the southern boundary line. Therefore, should more residential or commercial infill projects be proposed along Redan Road, the access point would further the opportunity for interconnectedness and walkability between developments along Redan Road. The proposed development originally consisted of sixty-three (63) units at a density of approximately ten (10) dwelling units per acre (Site Plan "A" enclosed). The most recent site plan ("A-1" enclosed) has a slightly reduced unit count of fifty-eight (58) at a density of approximately nine (9) units per acre. The proposed MR-1 zoning district allows a maximum base density of eight (8) units per acre; densities above 8 up to a maximum of twelve (12) units per acre are allowed with the provision of density bonus features. As specified in Section 2.12.7 Bonus Density Qualifying Standards, the subject site is within an Opportunity Zone, which provides a 100% bonus above the base density. The applicant has shown the density bonus calculation on the site plan ("A-1" enclosed). The updated site plan incorporates one (1) ninety-six (96) foot diameter long cul-de-sac which meets International Fire Code and three (3) permanent dead-end streets and/or parking areas. Additionally, the proposed townhomes appear to meet the required 30-foot-wide buffer along the northwest property line adjacent to a single-family detached subdivision as required by Section 5.4.5 of the Zoning Ordinance (Transitional Buffers). Interdepartmental comments are enclosed. Taken as a whole, the proposed single-family attached townhome land use and MR-1 zoning district is consistent with the MR-1/MR-2 zoning districts in the surrounding area and provides a transition between the O-I (Office Institutional) zoning to the west and the MR-2 zoned single-family subdivision to the east. While the plan provides minimal amenities and does not provide for a leasing office, as suggested from discussion at the Community Council 5 meeting, the current site design appears to satisfy MR-1 development standards. Therefore, upon review of Section 7.3.5 of the Zoning Ordinance, Staff recommends "Approval, with the attached conditions".

Based on the submitted information, the rezone proposal is generally consistent with the polices and strategies of the CRC Character Area. CRC calls for the redevelopment of commercial corridors in decline with townhomes, apartments, retail, office, and commercial at maximum building heights of 3 stories and maximum densities of 18 units per acre (Pg. 37 2050 Unified Plan). If approved, the future land use designation will coincide with this rezoning request and support the infill project. The proposed MR-1 zoning provides a transition between the O-I (Office Institutional) zoning to the west and the MR-2 zoned single-family subdivision to the east and is consistent with the MR-2 zoning district approximately three hundred (300) feet to the west of the subject site. The subject property is located adjacent to the Covington

Overlay District, Covington Highway Corridor Master Active Living Plan study area, and the Indian Creek District Overlay. The site is a transitional parcel, and thus requires a more nuanced review.

While the proposed zoning and land use appear to be consistent with the surrounding area, the site plan submitted in May of 2024 (labeled "A" enclosed) received specific feedback from Staff to be addressed through a redesigned plan to comply with *Zoning Ordinance* dimensional and development requirements. The applicant has submitted an updated site plan on 7/22/24 ("A-1" enclosed) which has addressed some of the design issues previously noted by Staff, some of which include a reduced unit count to accommodate the narrowness of the site, enhanced open space around the detention pond area, compliance with Section 5.7.6 *Single Family Attached Buildings* (C. 3 and C.10) regarding maximum alley length (150 feet) and/or private drive requirements, and maximum block length per Section 5.1.1 *Blocks*. The proposal has included a future inter-parcel access along the southern boundary line. Therefore, should more residential or commercial infill projects be proposed along Redan Road, the access point would further the opportunity for interconnectedness and walkability between developments along Redan Road.

The proposed development originally consisted of sixty-three (63) units at a density of approximately ten (10) dwelling units per acre (Site Plan "A" enclosed). The most recent site plan ("A-1" enclosed) has a slightly reduced unit count of fifty-eight (58) at a density of approximately nine (9) units per acre. The proposed MR-1 zoning district allows a maximum base density of eight (8) units per acre; densities above 8 up to a maximum of twelve (12) units per acre are allowed with the provision of density bonus features. As specified in Section 2.12.7 *Bonus Density Qualifying Standards*, the subject site is within an Opportunity Zone, which provides a 100% bonus above the base density. The applicant has shown the density bonus calculation on the site plan ("A-1" enclosed). The updated site plan incorporates one (1) ninety-six (96) foot diameter long cul-de-sac which meets International Fire Code and three (3) permanent dead-end streets and/or parking areas. Additionally, the proposed townhomes appear to meet the required 30-foot-wide buffer along the northwest property line adjacent to a single-family detached subdivision as required by Section 5.4.5 of the Zoning Ordinance (*Transitional Buffers*). Interdepartmental comments are enclosed.

Taken as a whole, the proposed single-family attached townhome land use and MR-1 zoning district is consistent with the MR-1/MR-2 zoning districts in the surrounding area and provides a transition between the O-I (Office Institutional) zoning to the west and the MR-2 zoned single-family subdivision to the east. While the plan provides minimal amenities and does not provide for a leasing office, as suggested from discussion at the Community Council 5 meeting, the current site design appears to satisfy MR-1 development standards. Therefore, upon review of Section 7.3.5 of the *Zoning Ordinance*, Staff recommends "Approval" with the following conditions: