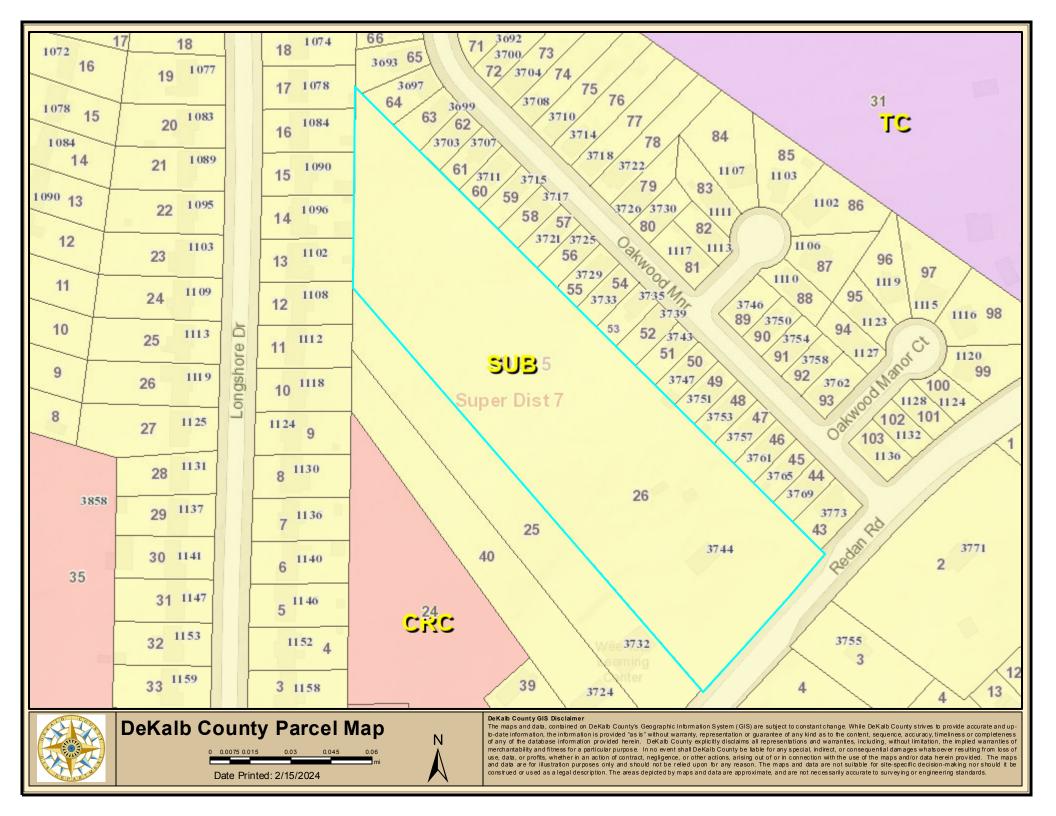

**PETITION NO: D4-2024-0106 Z-24-1246799 (from September agenda)** 

PROPOSED USE: Rental townhomes.

**LOCATION:** 3744 Redan Road, Decatur, Georgia 30032

**PARCEL NO.:** 15-220-01-026

INFO. CONTACT: Andrea Folgherait, Sr. Planner

# **STAFF ANALYSIS**

| Case No.:                 | Z-24-1246799                                                                                                                                              | <b>Agenda #:</b> 2024-0106                 |  |
|---------------------------|-----------------------------------------------------------------------------------------------------------------------------------------------------------|--------------------------------------------|--|
| Address:                  | 3744 Redan Road                                                                                                                                           | Commission District: 05 Super District: 07 |  |
| Parcel ID(s):             | 15-220-01-026                                                                                                                                             |                                            |  |
| Request:                  | Rezone property from R-75 (Residential Medium Lot-75) Zoning District to MR-1 (Medium Density Residential-1) Zoning District to develop rental townhomes. |                                            |  |
| <b>Property Owner(s):</b> | Mattie Lee Patton Hall Estate                                                                                                                             |                                            |  |
| Applicant/Agent:          | Battle Law P.C., LLC.                                                                                                                                     |                                            |  |
| Acreage:                  | 5.87 acres                                                                                                                                                |                                            |  |
| <b>Existing Land Use:</b> | Vacant Parcel                                                                                                                                             |                                            |  |
| Surrounding Properties:   | North: MR-2, R-75 East: MR-2, C-2 South: OI, M                                                                                                            | MR-2, MR-1 <b>West:</b> RNC, R-75          |  |
| Comprehensive Plan:       | SUB (Suburban), Proposed CRC (Commer Consistent X                                                                                                         | cial Redevelopment Corridor) Inconsistent  |  |

Overlay District, Covington Highway Corridor Master Active Living Plan study area, and the Indian Creek District Overlay. The site is a transitional parcel, and thus requires a more nuanced review.

While the proposed zoning and land use appear to be consistent with the surrounding area, the site plan submitted in May of 2024 (labeled "A" enclosed) received specific feedback from Staff to be addressed through a redesigned plan to comply with *Zoning Ordinance* dimensional and development requirements. The applicant has submitted an updated site plan on 7/22/24 ("A-1" enclosed) which has addressed some of the design issues previously noted by Staff, some of which include a reduced unit count to accommodate the narrowness of the site, enhanced open space around the detention pond area, compliance with Section 5.7.6 *Single Family Attached Buildings* (C. 3 and C.10) regarding maximum alley length (150 feet) and/or private drive requirements, and maximum block length per Section 5.1.1 *Blocks*. The proposal has included a future inter-parcel access along the southern boundary line. Therefore, should more residential or commercial infill projects be proposed along Redan Road, the access point would further the opportunity for interconnectedness and walkability between developments along Redan Road.

#### **ZONING COMMENTS FEBRUARY 2024**

**N1 & N2-3744 Redan Road**- This section of Redan Road is classified as a local road. (The Planning Department may want to look into this because I believe it is a typo on the map.) With a local road: Minimum right of way dedication of 27.5 feet from centerline OR such that all required public infrastructure is within right of way, whichever greater. Requires 12 foot travel lane with curb and gutter, a 6 foot landscape strip (with at least 5 feet between the back of curb and the sidewalk), pedestrian scale street lights (Street Light Engineer: Herman Fowler at <a href="herman-fowler@dekalncountyga.gov">herman fowler@dekalncountyga.gov</a>). All interior streets are required to be private streets. Be sure to watch the required separation of access points in Code Section 14-200 (6). This minimum spacing applies to access points on both sides of the road. Verify access point has stopping and intersection sight distances at time of permitting.