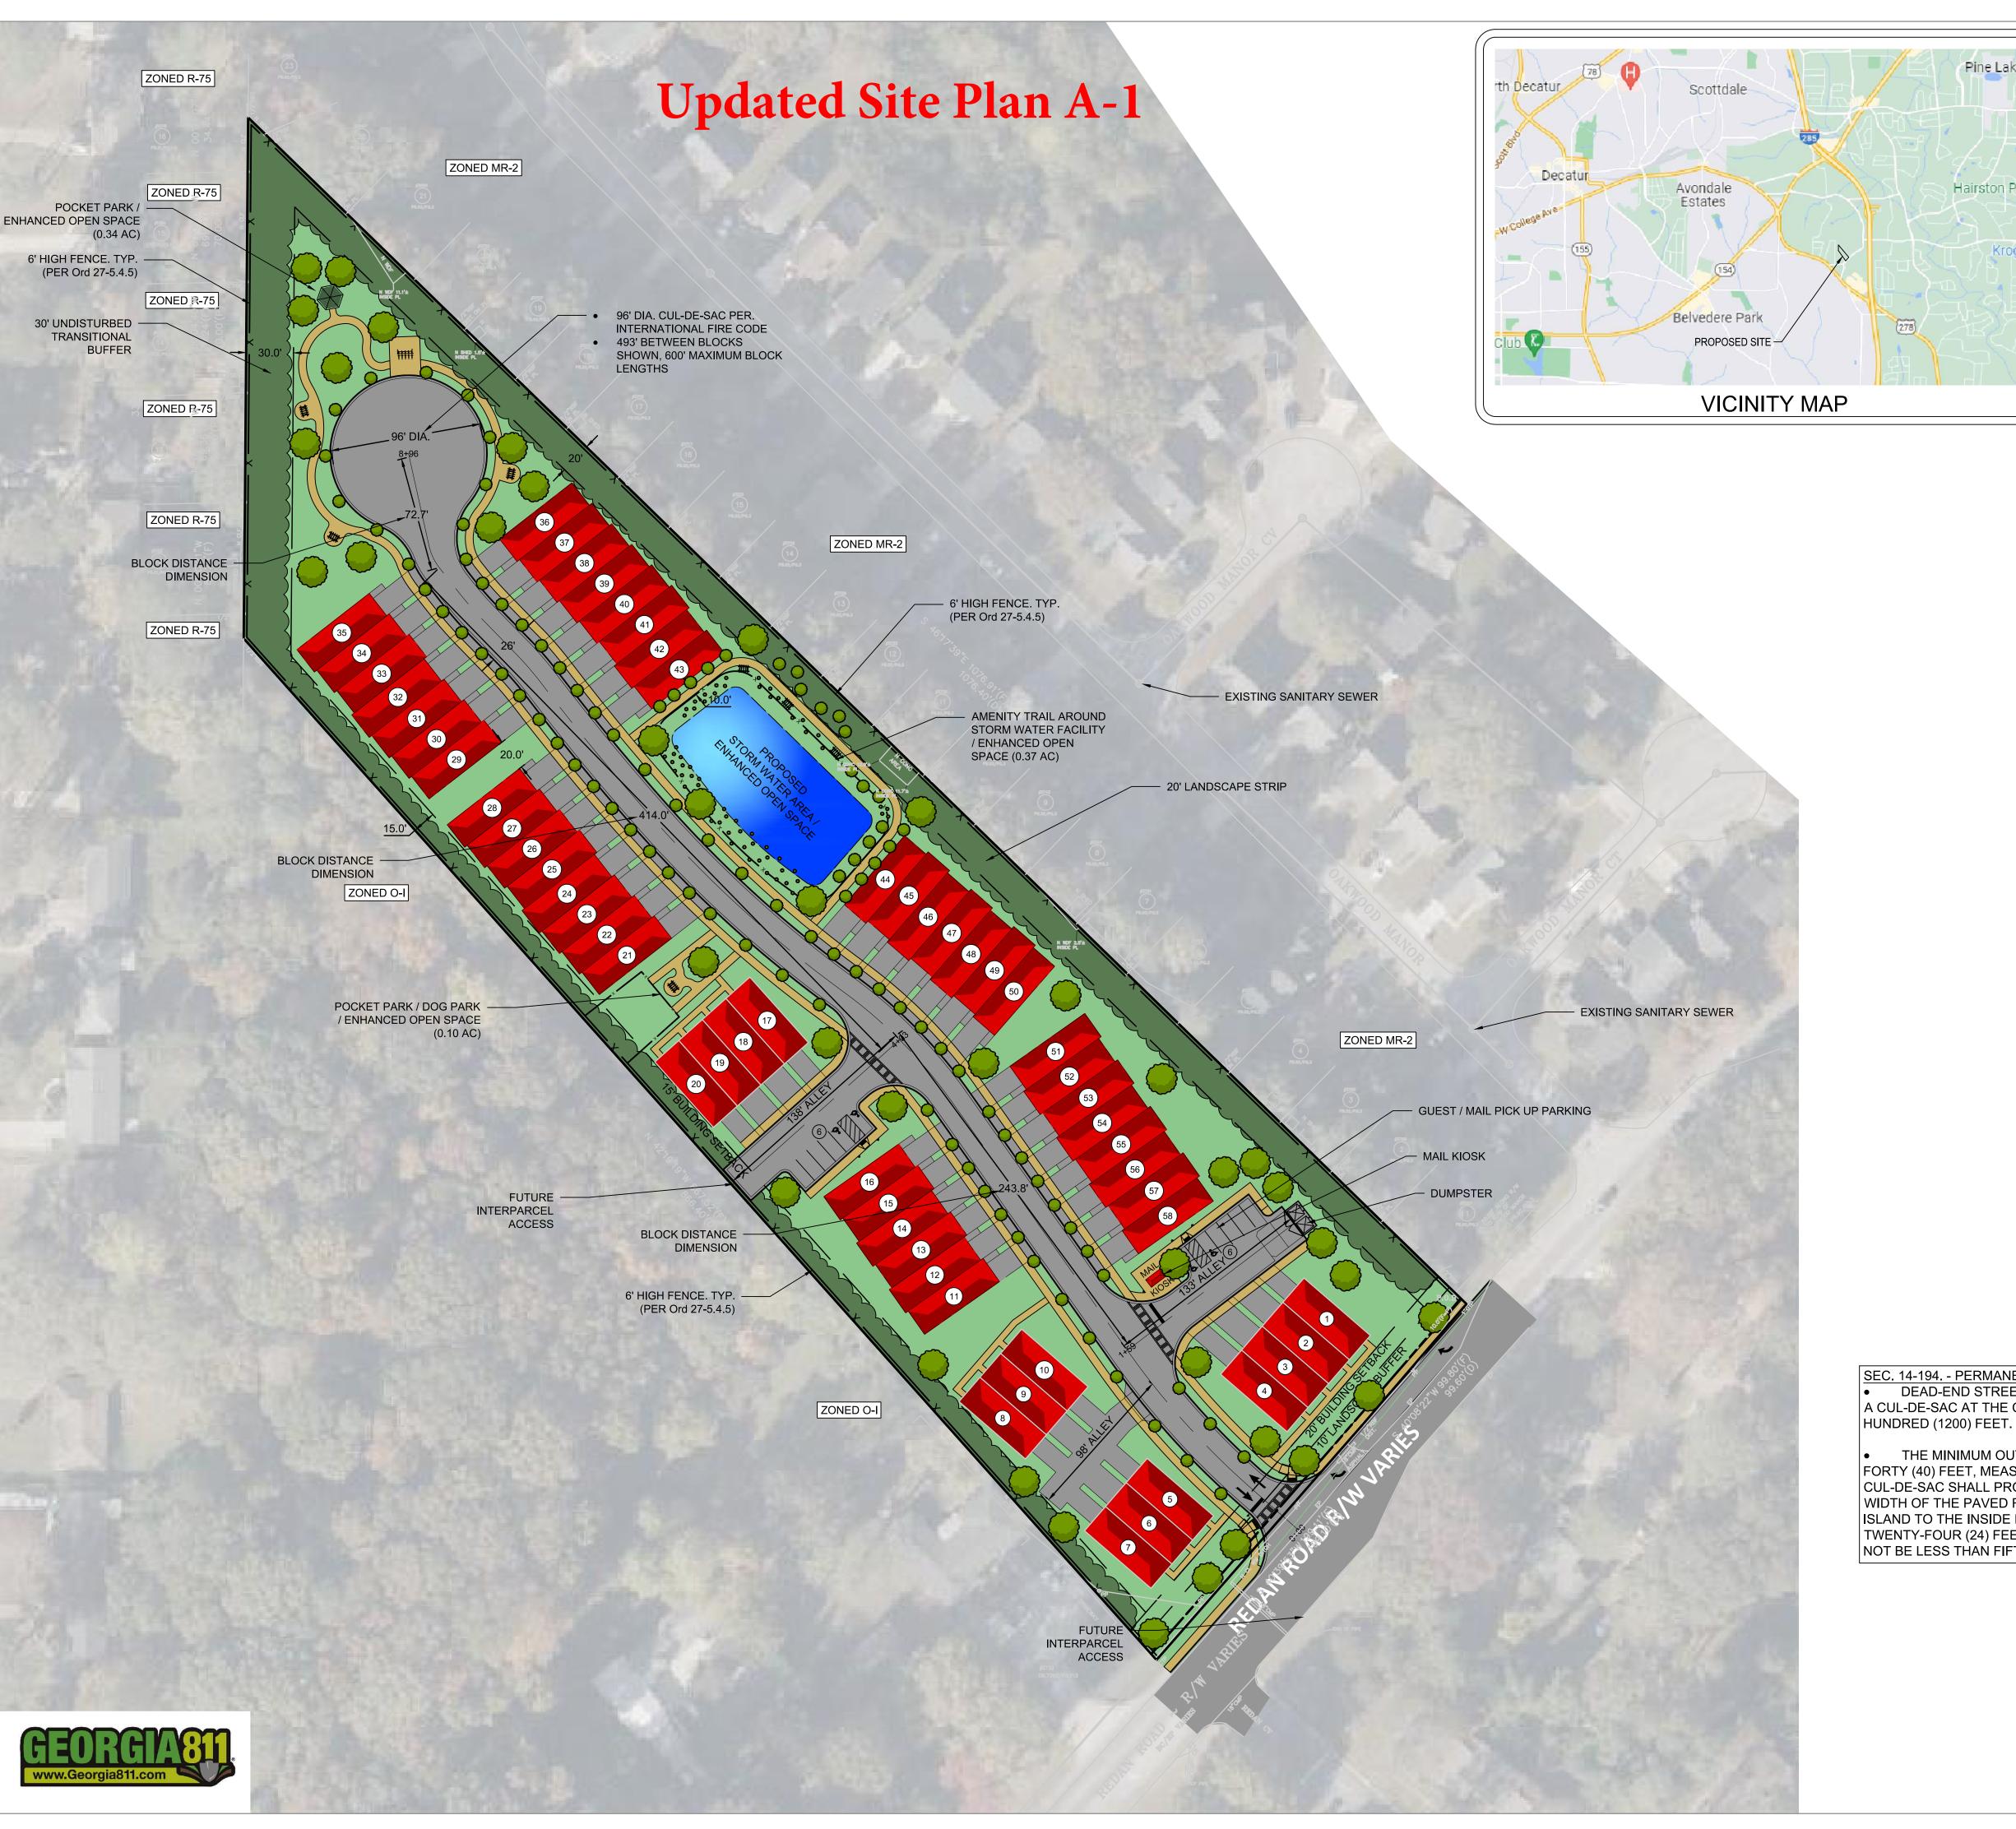

**PLANNING STAFF: (September recommendation)** Approval with conditions.

STAFF ANALYSIS: The applicant, Battle Law, P.C., is seeking to rezone the subject property from the R-75 (Residential Medium Lot-75) Zoning District to the MR-1 (Medium Density Residential – 1) Zoning District for the development of a single-family attached rental townhome community. The applicant has also filed a companion application (LP-23-1246832) to amend the future land use map from the SUB (Suburban) to CRC (Commercial Redevelopment Corridor) character area. Based on the submitted information, the rezone proposal is generally consistent with the polices and strategies of the CRC Character Area. CRC calls for the redevelopment of commercial corridors in decline with townhomes, apartments, retail, office, and commercial at maximum building heights of 3 stories and maximum densities of 18 units per acre (Pg. 37 2050 Unified Plan). If approved, the future land use designation will coincide with this rezoning request and support the infill project. The proposed MR-1 zoning provides a transition between the O-I (Office Institutional) zoning to the west and the MR-2 zoned single-family subdivision to the east and is consistent with the MR-2 zoning district approximately three hundred (300) feet to the west of the subject site. The subject property is located adjacent to the Covington Overlay District, Covington Highway Corridor Master Active Living Plan study area, and the Indian Creek District Overlay. The site is a transitional parcel, and thus requires a more nuanced review. While the proposed zoning and land use appear to be consistent with the surrounding area, the site plan submitted in May of 2024 (labeled "A" enclosed) received specific feedback from Staff to be addressed through a redesigned plan to comply with Zoning Ordinance dimensional and development requirements. The applicant has submitted an updated site plan on 7/22/24 ("A-1" enclosed) which has addressed some of the design issues previously noted by Staff, some of which include a reduced unit count to accommodate the narrowness of the site, enhanced open space around the detention pond area, compliance with Section 5.7.6 Single Family Attached Buildings (C. 3 and C.10) regarding maximum alley length (150 feet) and/or private drive requirements, and maximum block length per Section 5.1.1 Blocks. The proposal has included a future inter-parcel access along the southern boundary line. Therefore, should more residential or commercial infill projects be proposed along Redan Road, the access point would further the opportunity for interconnectedness and walkability between developments along Redan Road. The proposed development originally consisted of sixty-three (63) units at a density of approximately ten (10) dwelling units per acre (Site Plan "A" enclosed). The most recent site plan ("A-1" enclosed) has a slightly reduced unit count of fifty-eight (58) at a density of approximately nine (9) units per acre. The proposed MR-1 zoning district allows a maximum base density of eight (8) units per acre; densities above 8 up to a maximum of twelve (12) units per acre are allowed with the provision of density bonus features. As specified in Section 2.12.7 Bonus Density Qualifying Standards, the subject site is within an Opportunity Zone, which provides a 100% bonus above the base density. The applicant has shown the density bonus calculation on the site plan ("A-1" enclosed). The updated site plan incorporates one (1) ninety-six (96) foot diameter long cul-de-sac which meets International Fire Code and three (3) permanent dead-end streets and/or parking areas. Additionally, the proposed townhomes appear to meet the required 30-foot-wide buffer along the northwest property line adjacent to a single-family detached subdivision as required by Section 5.4.5 of the Zoning Ordinance (Transitional Buffers). Interdepartmental comments are enclosed. Taken as a whole, the proposed single-family attached townhome land use and MR-1 zoning district is consistent with the MR-1/MR-2 zoning districts in the surrounding area and provides a transition between the O-I (Office Institutional) zoning to the west and the MR-2 zoned single-family subdivision to the east. While the plan provides minimal amenities and does not provide for a leasing office, as suggested from discussion at the Community Council 5 meeting, the current site design appears to satisfy MR-1 development standards. Therefore, upon review of Section 7.3.5 of the Zoning Ordinance, Staff recommends "Approval, with the attached conditions".

Based on the submitted information, the rezone proposal is generally consistent with the polices and strategies of the CRC Character Area. CRC calls for the redevelopment of commercial corridors in decline with townhomes, apartments, retail, office, and commercial at maximum building heights of 3 stories and maximum densities of 18 units per acre (Pg. 37 2050 Unified Plan). If approved, the future land use designation will coincide with this rezoning request and support the infill project. The proposed MR-1 zoning provides a transition between the O-I (Office Institutional) zoning to the west and the MR-2 zoned single-family subdivision to the east and is consistent with the MR-2 zoning district approximately three hundred (300) feet to the west of the subject site. The subject property is located adjacent to the Covington

Overlay District, Covington Highway Corridor Master Active Living Plan study area, and the Indian Creek District Overlay. The site is a transitional parcel, and thus requires a more nuanced review.

While the proposed zoning and land use appear to be consistent with the surrounding area, the site plan submitted in May of 2024 (labeled "A" enclosed) received specific feedback from Staff to be addressed through a redesigned plan to comply with *Zoning Ordinance* dimensional and development requirements. The applicant has submitted an updated site plan on 7/22/24 ("A-1" enclosed) which has addressed some of the design issues previously noted by Staff, some of which include a reduced unit count to accommodate the narrowness of the site, enhanced open space around the detention pond area, compliance with Section 5.7.6 *Single Family Attached Buildings* (C. 3 and C.10) regarding maximum alley length (150 feet) and/or private drive requirements, and maximum block length per Section 5.1.1 *Blocks*. The proposal has included a future inter-parcel access along the southern boundary line. Therefore, should more residential or commercial infill projects be proposed along Redan Road, the access point would further the opportunity for interconnectedness and walkability between developments along Redan Road.

The proposed development originally consisted of sixty-three (63) units at a density of approximately ten (10) dwelling units per acre (Site Plan "A" enclosed). The most recent site plan ("A-1" enclosed) has a slightly reduced unit count of fifty-eight (58) at a density of approximately nine (9) units per acre. The proposed MR-1 zoning district allows a maximum base density of eight (8) units per acre; densities above 8 up to a maximum of twelve (12) units per acre are allowed with the provision of density bonus features. As specified in Section 2.12.7 *Bonus Density Qualifying Standards*, the subject site is within an Opportunity Zone, which provides a 100% bonus above the base density. The applicant has shown the density bonus calculation on the site plan ("A-1" enclosed). The updated site plan incorporates one (1) ninety-six (96) foot diameter long cul-de-sac which meets International Fire Code and three (3) permanent dead-end streets and/or parking areas. Additionally, the proposed townhomes appear to meet the required 30-foot-wide buffer along the northwest property line adjacent to a single-family detached subdivision as required by Section 5.4.5 of the Zoning Ordinance (*Transitional Buffers*). Interdepartmental comments are enclosed.

Taken as a whole, the proposed single-family attached townhome land use and MR-1 zoning district is consistent with the MR-1/MR-2 zoning districts in the surrounding area and provides a transition between the O-I (Office Institutional) zoning to the west and the MR-2 zoned single-family subdivision to the east. While the plan provides minimal amenities and does not provide for a leasing office, as suggested from discussion at the Community Council 5 meeting, the current site design appears to satisfy MR-1 development standards. Therefore, upon review of Section 7.3.5 of the *Zoning Ordinance*, Staff recommends "Approval" with the following conditions: