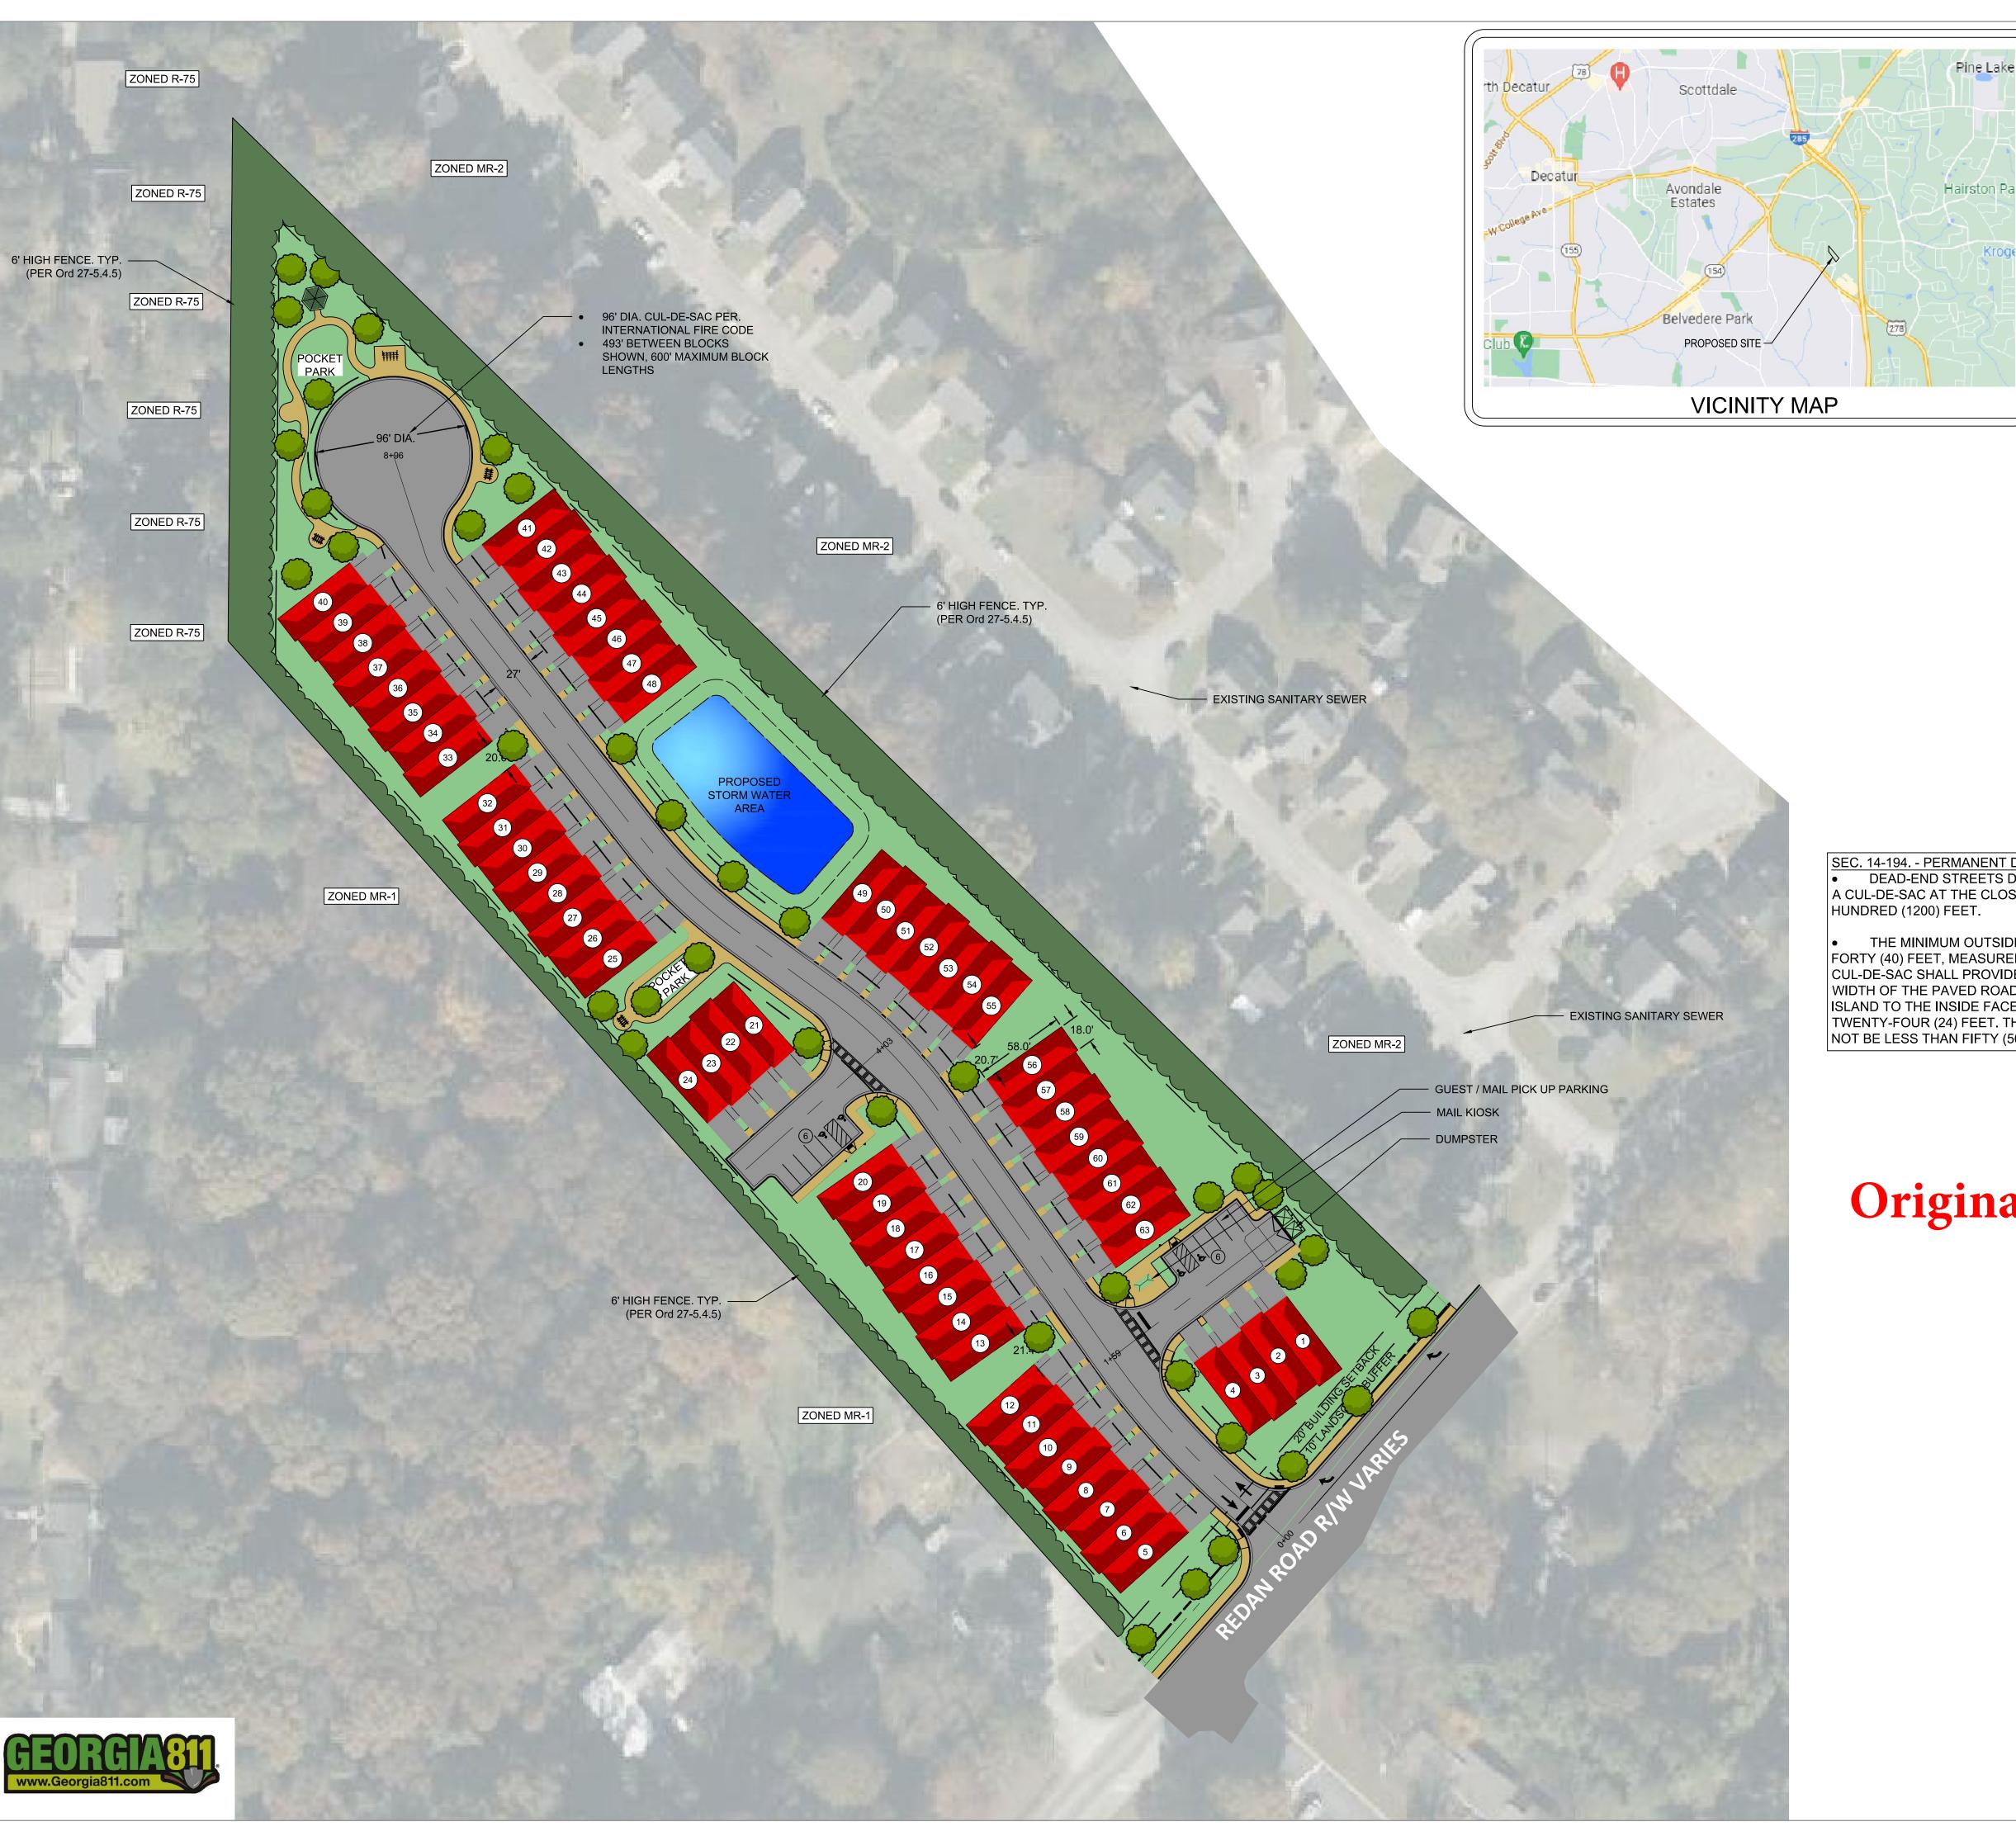

**PLANNING STAFF: (September recommendation)** Approval with conditions.

STAFF ANALYSIS: The applicant, Battle Law, P.C., is seeking to rezone the subject property from the R-75 (Residential Medium Lot-75) Zoning District to the MR-1 (Medium Density Residential – 1) Zoning District for the development of a single-family attached rental townhome community. The applicant has also filed a companion application (LP-23-1246832) to amend the future land use map from the SUB (Suburban) to CRC (Commercial Redevelopment Corridor) character area. Based on the submitted information, the rezone proposal is generally consistent with the polices and strategies of the CRC Character Area. CRC calls for the redevelopment of commercial corridors in decline with townhomes, apartments, retail, office, and commercial at maximum building heights of 3 stories and maximum densities of 18 units per acre (Pg. 37 2050 Unified Plan). If approved, the future land use designation will coincide with this rezoning request and support the infill project. The proposed MR-1 zoning provides a transition between the O-I (Office Institutional) zoning to the west and the MR-2 zoned single-family subdivision to the east and is consistent with the MR-2 zoning district approximately three hundred (300) feet to the west of the subject site. The subject property is located adjacent to the Covington Overlay District, Covington Highway Corridor Master Active Living Plan study area, and the Indian Creek District Overlay. The site is a transitional parcel, and thus requires a more nuanced review. While the proposed zoning and land use appear to be consistent with the surrounding area, the site plan submitted in May of 2024 (labeled "A" enclosed) received specific feedback from Staff to be addressed through a redesigned plan to comply with Zoning Ordinance dimensional and development requirements. The applicant has submitted an updated site plan on 7/22/24 ("A-1" enclosed) which has addressed some of the design issues previously noted by Staff, some of which include a reduced unit count to accommodate the narrowness of the site, enhanced open space around the detention pond area, compliance with Section 5.7.6 Single Family Attached Buildings (C. 3 and C.10) regarding maximum alley length (150 feet) and/or private drive requirements, and maximum block length per Section 5.1.1 Blocks. The proposal has included a future inter-parcel access along the southern boundary line. Therefore, should more residential or commercial infill projects be proposed along Redan Road, the access point would further the opportunity for interconnectedness and walkability between developments along Redan Road. The proposed development originally consisted of sixty-three (63) units at a density of approximately ten (10) dwelling units per acre (Site Plan "A" enclosed). The most recent site plan ("A-1" enclosed) has a slightly reduced unit count of fifty-eight (58) at a density of approximately nine (9) units per acre. The proposed MR-1 zoning district allows a maximum base density of eight (8) units per acre; densities above 8 up to a maximum of twelve (12) units per acre are allowed with the provision of density bonus features. As specified in Section 2.12.7 Bonus Density Qualifying Standards, the subject site is within an Opportunity Zone, which provides a 100% bonus above the base density. The applicant has shown the density bonus calculation on the site plan ("A-1" enclosed). The updated site plan incorporates one (1) ninety-six (96) foot diameter long cul-de-sac which meets International Fire Code and three (3) permanent dead-end streets and/or parking areas. Additionally, the proposed townhomes appear to meet the required 30-foot-wide buffer along the northwest property line adjacent to a single-family detached subdivision as required by Section 5.4.5 of the Zoning Ordinance (Transitional Buffers). Interdepartmental comments are enclosed. Taken as a whole, the proposed single-family attached townhome land use and MR-1 zoning district is consistent with the MR-1/MR-2 zoning districts in the surrounding area and provides a transition between the O-I (Office Institutional) zoning to the west and the MR-2 zoned single-family subdivision to the east. While the plan provides minimal amenities and does not provide for a leasing office, as suggested from discussion at the Community Council 5 meeting, the current site design appears to satisfy MR-1 development standards. Therefore, upon review of Section 7.3.5 of the Zoning Ordinance, Staff recommends "Approval, with the attached conditions".

The proposed development originally consisted of sixty-three (63) units at a density of approximately ten (10) dwelling units per acre (Site Plan "A" enclosed). The most recent site plan ("A-1" enclosed) has a slightly reduced unit count of fifty-eight (58) at a density of approximately nine (9) units per acre. The proposed MR-1 zoning district allows a maximum base density of eight (8) units per acre; densities above 8 up to a maximum of twelve (12) units per acre are allowed with the provision of density bonus features. As specified in Section 2.12.7 *Bonus Density Qualifying Standards*, the subject site is within an Opportunity Zone, which provides a 100% bonus above the base density. The applicant has shown the density bonus calculation on the site plan ("A-1" enclosed). The updated site plan incorporates one (1) ninety-six (96) foot diameter long cul-de-sac which meets International Fire Code and three (3) permanent dead-end streets and/or parking areas. Additionally, the proposed townhomes appear to meet the required 30-foot-wide buffer along the northwest property line adjacent to a single-family detached subdivision as required by Section 5.4.5 of the Zoning Ordinance (*Transitional Buffers*). Interdepartmental comments are enclosed.