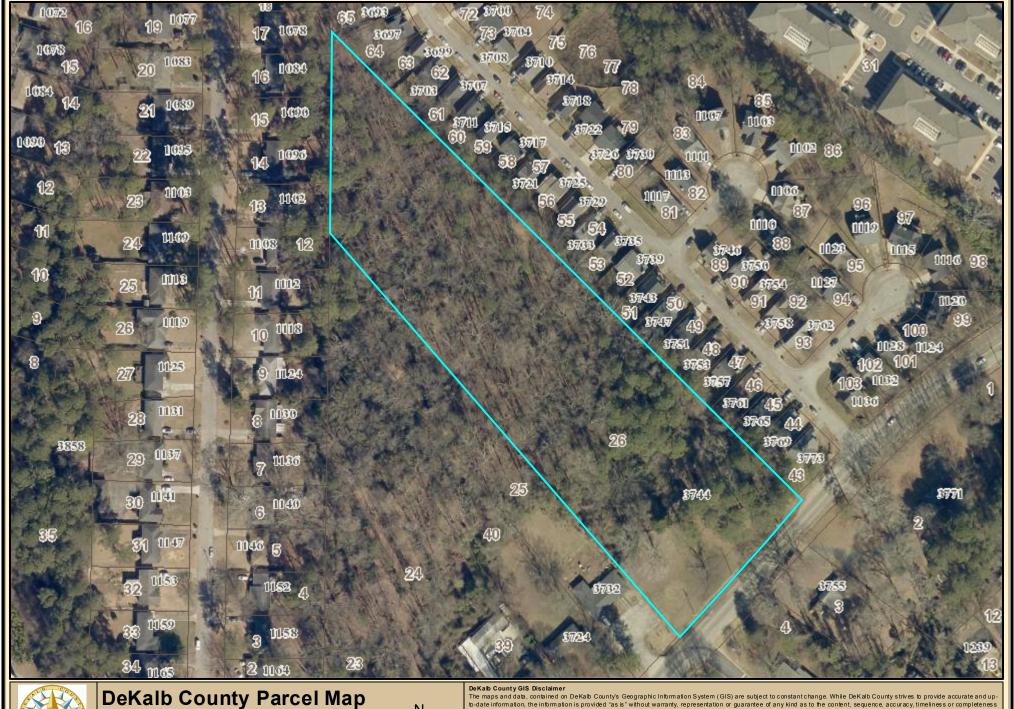

**PETITION NO: D4-2024-0106 Z-24-1246799 (from September agenda)** 

PROPOSED USE: Rental townhomes.

**LOCATION:** 3744 Redan Road, Decatur, Georgia 30032

**PARCEL NO.:** 15-220-01-026

INFO. CONTACT: Andrea Folgherait, Sr. Planner

# **STAFF ANALYSIS**

| Case No.:                 | Z-24-1246799                                                                                                                                              | <b>Agenda #:</b> 2024-0106                 |  |
|---------------------------|-----------------------------------------------------------------------------------------------------------------------------------------------------------|--------------------------------------------|--|
| Address:                  | 3744 Redan Road                                                                                                                                           | Commission District: 05 Super District: 07 |  |
| Parcel ID(s):             | 15-220-01-026                                                                                                                                             |                                            |  |
| Request:                  | Rezone property from R-75 (Residential Medium Lot-75) Zoning District to MR-1 (Medium Density Residential-1) Zoning District to develop rental townhomes. |                                            |  |
| <b>Property Owner(s):</b> | Mattie Lee Patton Hall Estate                                                                                                                             |                                            |  |
| Applicant/Agent:          | Battle Law P.C., LLC.                                                                                                                                     |                                            |  |
| Acreage:                  | 5.87 acres                                                                                                                                                |                                            |  |
| <b>Existing Land Use:</b> | Vacant Parcel                                                                                                                                             |                                            |  |
| Surrounding Properties:   | North: MR-2, R-75 East: MR-2, C-2 South: OI, M                                                                                                            | MR-2, MR-1 <b>West:</b> RNC, R-75          |  |
| Comprehensive Plan:       | SUB (Suburban), Proposed CRC (Commer Consistent X                                                                                                         | cial Redevelopment Corridor) Inconsistent  |  |

Overlay District, Covington Highway Corridor Master Active Living Plan study area, and the Indian Creek District Overlay. The site is a transitional parcel, and thus requires a more nuanced review.

While the proposed zoning and land use appear to be consistent with the surrounding area, the site plan submitted in May of 2024 (labeled "A" enclosed) received specific feedback from Staff to be addressed through a redesigned plan to comply with *Zoning Ordinance* dimensional and development requirements. The applicant has submitted an updated site plan on 7/22/24 ("A-1" enclosed) which has addressed some of the design issues previously noted by Staff, some of which include a reduced unit count to accommodate the narrowness of the site, enhanced open space around the detention pond area, compliance with Section 5.7.6 *Single Family Attached Buildings* (C. 3 and C.10) regarding maximum alley length (150 feet) and/or private drive requirements, and maximum block length per Section 5.1.1 *Blocks*. The proposal has included a future inter-parcel access along the southern boundary line. Therefore, should more residential or commercial infill projects be proposed along Redan Road, the access point would further the opportunity for interconnectedness and walkability between developments along Redan Road.

#### **ZONING COMMENTS FEBRUARY 2024**

**N1 & N2-3744 Redan Road**- This section of Redan Road is classified as a local road. (The Planning Department may want to look into this because I believe it is a typo on the map.) With a local road: Minimum right of way dedication of 27.5 feet from centerline OR such that all required public infrastructure is within right of way, whichever greater. Requires 12 foot travel lane with curb and gutter, a 6 foot landscape strip (with at least 5 feet between the back of curb and the sidewalk), pedestrian scale street lights (Street Light Engineer: Herman Fowler at <a href="herman-fowler@dekalncountyga.gov">herman fowler@dekalncountyga.gov</a>). All interior streets are required to be private streets. Be sure to watch the required separation of access points in Code Section 14-200 (6). This minimum spacing applies to access points on both sides of the road. Verify access point has stopping and intersection sight distances at time of permitting.