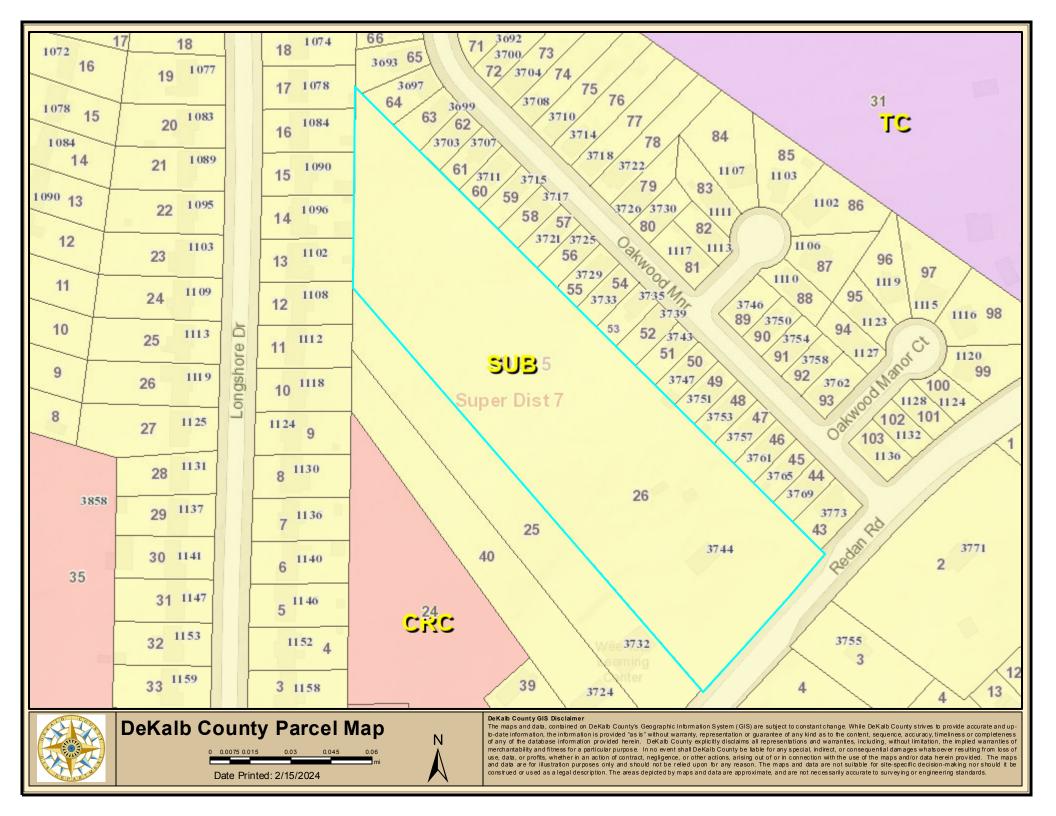

PLANNING STAFF: (September recommendation) Approval.

**STAFF ANALYSIS:** The applicant, Battle Law, P.C., LLC., is seeking to amend the Future Land Use Map to change the land use character area from SUB (Suburban) to CRC (Commercial Redevelopment Corridor). The applicant has also filed a companion application Z-24-1246799 to rezone the property from the R-75 (Residential Medium Lot-75) zoning district to MR-1 (Medium Density Residential - 1) zoning district. The lot is bordered on all four sides by the Suburban (SUB) Character Area. Ordinarily, this would indicate that the proposed land use change is not consistent with the Future Land Use Map (FLUM). However, the designated Future Land Use of the properties immediately surrounding the property in question are not well aligned with the existing zoning or the existing land use of these properties. The lot is bordered on two sides by lots zoned MR-2 (Medium Density Residential-2), which is not permitted in the SUB Character Area. Also, the lot across the street at 3737 Redan Rd contains a large complex of garden-style apartments, and the adjacent single-family residential lots on Oakwood Manor have a residential density of 10 units per acre, great than the maximum 8 units/acre allowed under of the SUB character area. In addition, the lot is located on a relatively narrow 0.2 mile stretch of Suburban that is sandwiched between Town Center (TC) and Commercial Recreation Corridor (CRC). This CRC has in recent years expanded closer to the property in question with only two narrow SUB lots currently in between the CRC and the property. The fact that this lot is sandwiched between two higher-intensity areas on the same road (Redan Rd.) and is bordered on two sides by parcels with a higher residential density goes against the intentions of the SUB character area, which is geared towards "those areas of the county that have developed in traditional suburban land use patterns". Another feature of the Suburban character area is "limited transit access", but this lot is located a short ¼ miles walk to a Covington Highway MARTA bus stop. The 2050 Unified Plan specifies

that, "Denser and more innovative housing options should be focused in or near activity centers, nodes, and corridors." The subject property is located in close proximity to all three of these features, including the *Kensington MARTA Station* Regional Center and the *Redan Rd & Indian Creek Dr* Town Center. Based on the above-mentioned issues, this application to amend the Future Land Use Map to CRC is consistent with the policies and intentions of the 2050 Unified Plan, even though it is inconsistent with the Future Land Use Map designation of the immediately adjacent properties. Therefore, based upon review of Section 7.3.4.a (Compatibility with adjacent and surrounding uses) and 7.3.4.d (Consistency with comprehensive plan text), it is the recommendation of the Planning Department that the application be "Approved", and that there be a future amendment to the Future Land Use Map to align the character area of the surrounding properties with the existing zoning and land use.

The lot is bordered on all four sides by the Suburban (SUB) Character Area. Ordinarily, this would indicate that the proposed land use change is not consistent with the Future Land Use Map (FLUM). However, the designated Future Land Use of the properties immediately surrounding the property in question are not well aligned with the existing zoning or the existing land use of these properties. The lot is bordered on two sides by lots zoned MR-2 (Medium Density Residential-2), which is not permitted in the SUB Character Area. Also, the lot across the street at 3737 Redan Rd contains a large complex of garden-style apartments, and the adjacent single-family residential lots on Oakwood Manor have a residential density of 10 units per acre, great than the maximum 8 units/acre allowed under of the SUB character

Prepared: 8/23/2024 By: DJB Page 1

area.

In addition, the lot is located on a relatively narrow 0.2 mile stretch of Suburban that is sandwiched between Town Center (TC) and Commercial Recreation Corridor (CRC). This CRC has in recent years expanded closer to the property in question with only two narrow SUB lots currently in between the CRC and the property. The fact that this lot is sandwiched between two higher-intensity areas on the same road (Redan Rd.) and is bordered on two sides by parcels with a higher residential density goes against the intentions of the SUB character area, which is geared towards "those areas of the county that have developed in traditional suburban land use patterns". Another feature of the Suburban character area is "limited transit access", but this lot is located a short ¼ miles walk to a Covington Highway MARTA bus stop. The 2050 Unified Plan specifies that, "Denser and more innovative housing options should be focused in or near activity centers, nodes, and corridors." The subject property is located in close proximity to all three of these features, including the Kensington MARTA Station Regional Center and the Redan Rd & Indian Creek Dr Town Center.

Based on the above-mentioned issues, this application to amend the Future Land Use Map to CRC is consistent with the policies and intentions of the 2050 Unified Plan, even though it is inconsistent with the Future Land Use Map designation of the immediately adjacent properties. Therefore, based upon review of Section 7.3.4.a (Compatibility with adjacent and surrounding uses) and 7.3.4.d (Consistency with comprehensive plan text), it is the recommendation of the Planning Department that the application be "Approved", and that there be a future amendment to the Future Land Use Map to align the character area of the surrounding properties with the existing zoning and land use.