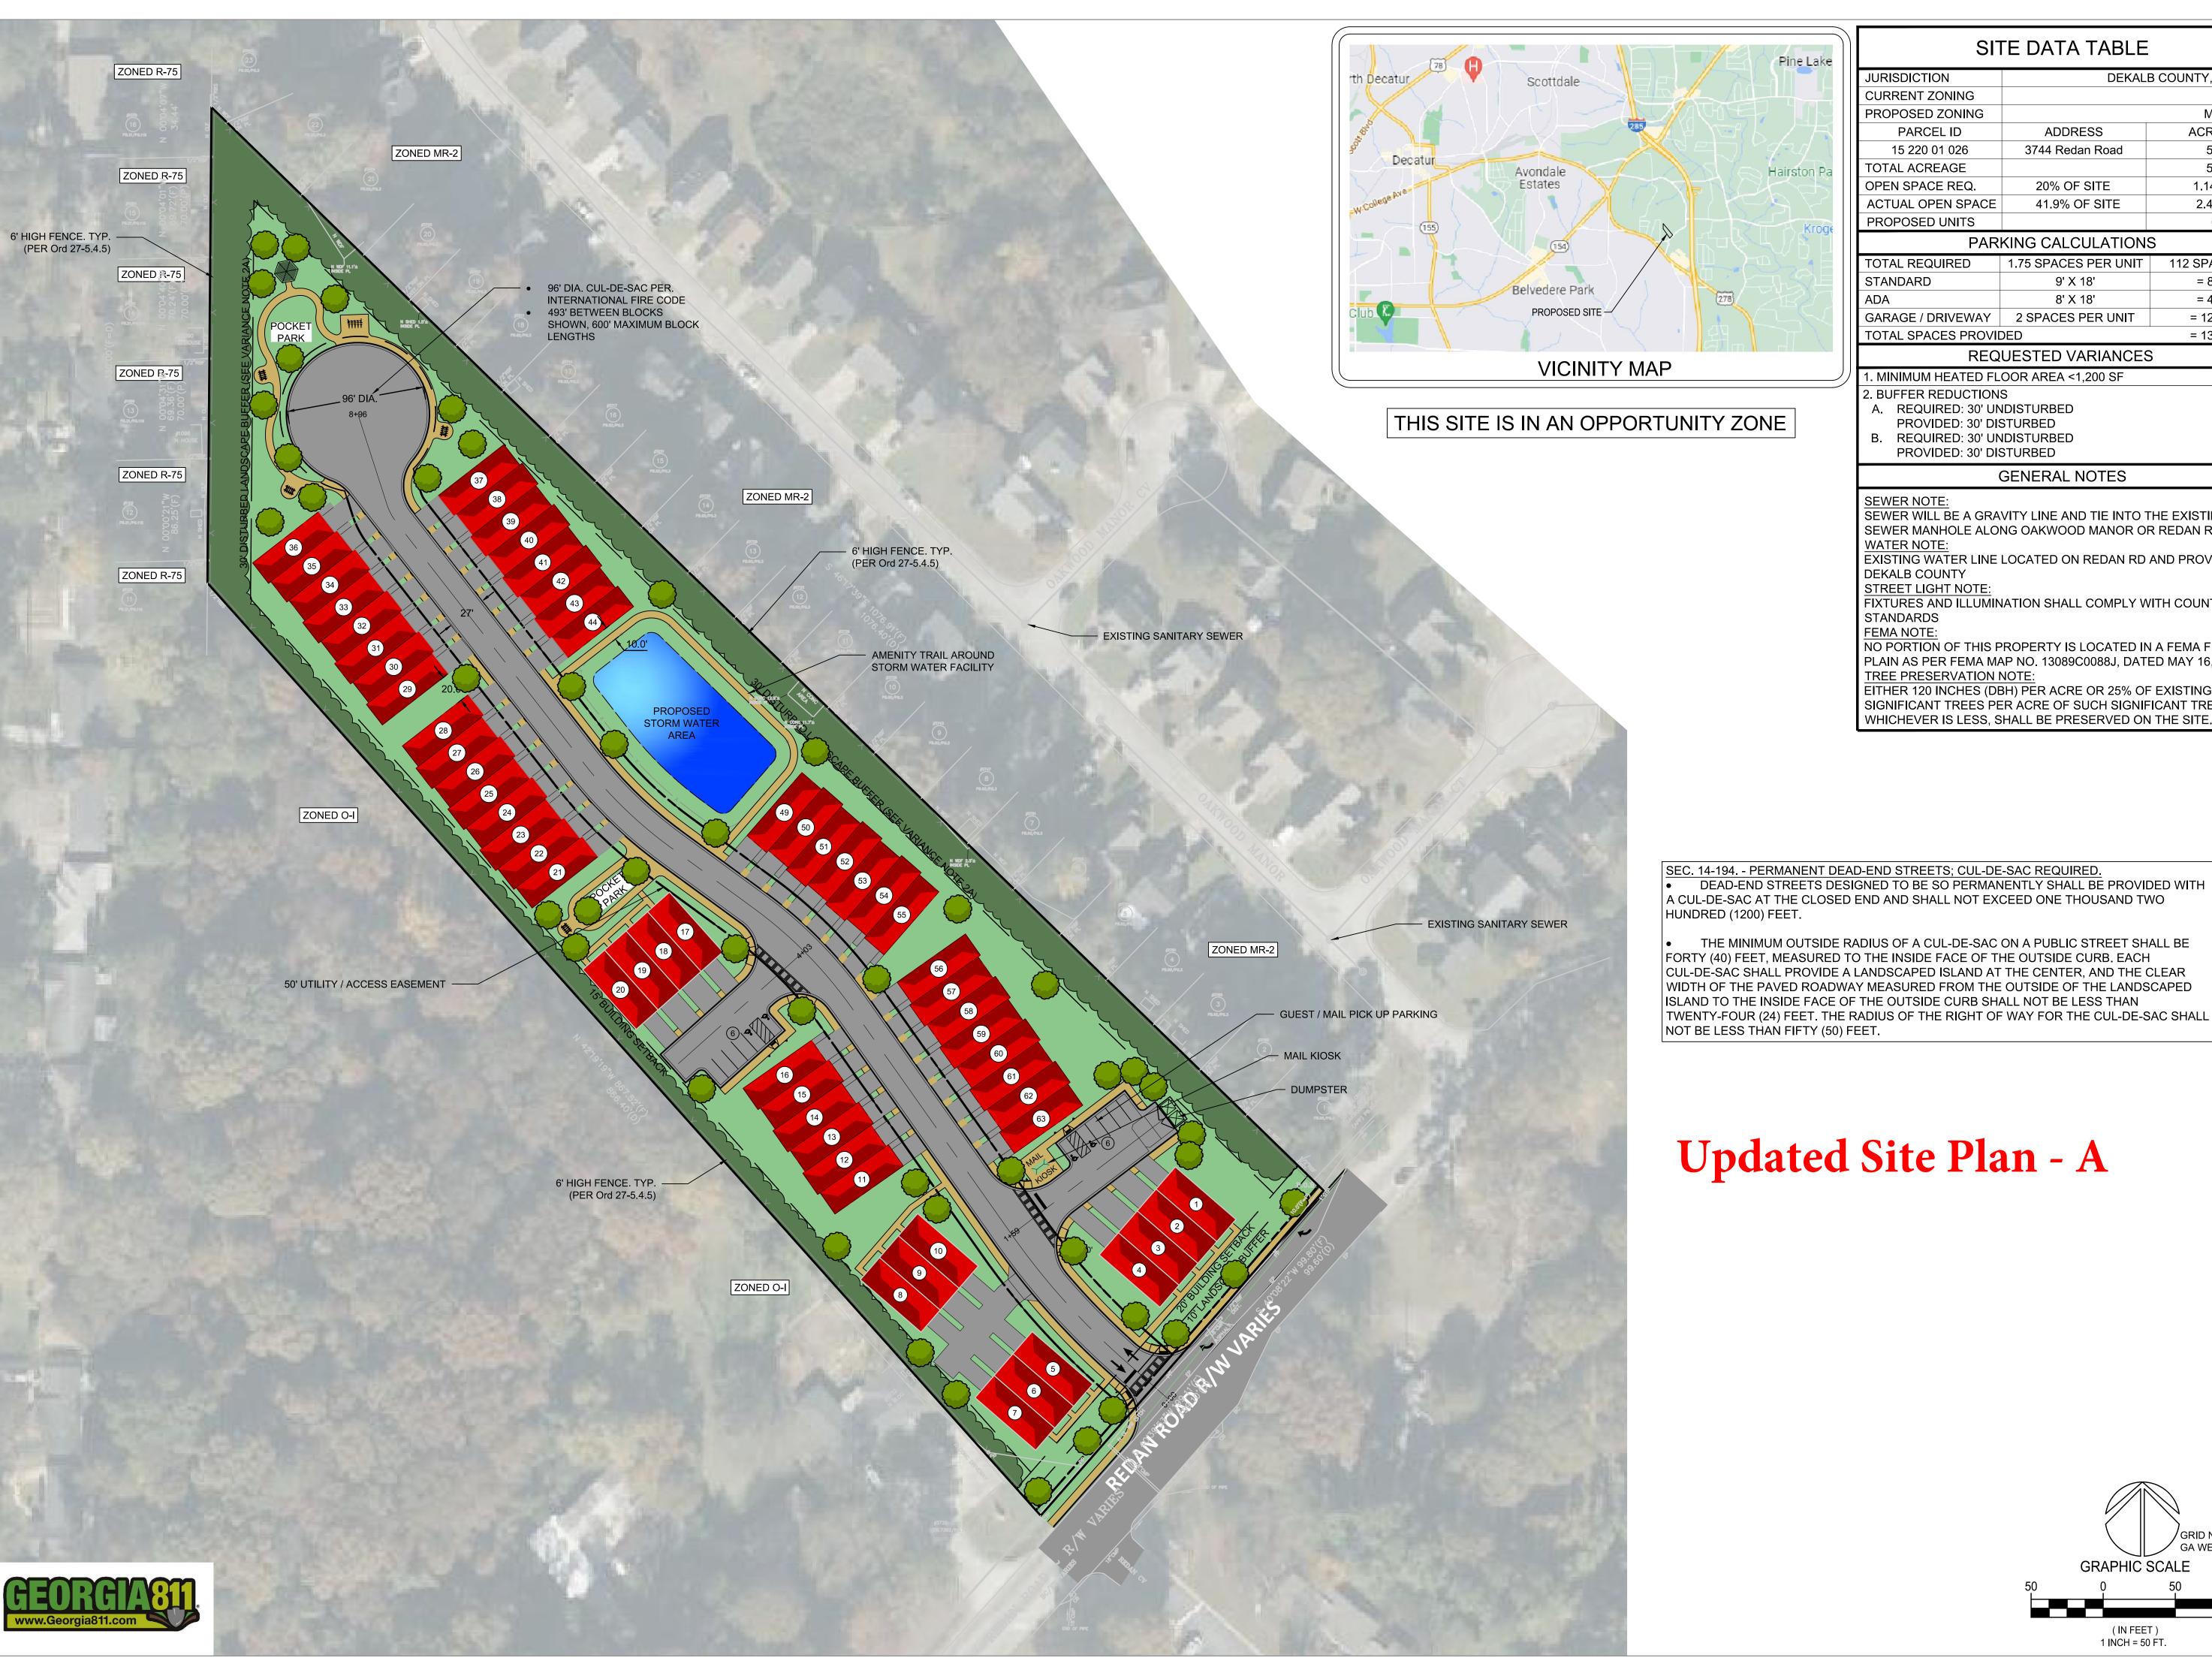

PLANNING STAFF: (September recommendation) Approval.

**STAFF ANALYSIS:** The applicant, Battle Law, P.C., LLC., is seeking to amend the Future Land Use Map to change the land use character area from SUB (Suburban) to CRC (Commercial Redevelopment Corridor). The applicant has also filed a companion application Z-24-1246799 to rezone the property from the R-75 (Residential Medium Lot-75) zoning district to MR-1 (Medium Density Residential - 1) zoning district. The lot is bordered on all four sides by the Suburban (SUB) Character Area. Ordinarily, this would indicate that the proposed land use change is not consistent with the Future Land Use Map (FLUM). However, the designated Future Land Use of the properties immediately surrounding the property in question are not well aligned with the existing zoning or the existing land use of these properties. The lot is bordered on two sides by lots zoned MR-2 (Medium Density Residential-2), which is not permitted in the SUB Character Area. Also, the lot across the street at 3737 Redan Rd contains a large complex of garden-style apartments, and the adjacent single-family residential lots on Oakwood Manor have a residential density of 10 units per acre, great than the maximum 8 units/acre allowed under of the SUB character area. In addition, the lot is located on a relatively narrow 0.2 mile stretch of Suburban that is sandwiched between Town Center (TC) and Commercial Recreation Corridor (CRC). This CRC has in recent years expanded closer to the property in question with only two narrow SUB lots currently in between the CRC and the property. The fact that this lot is sandwiched between two higher-intensity areas on the same road (Redan Rd.) and is bordered on two sides by parcels with a higher residential density goes against the intentions of the SUB character area, which is geared towards "those areas of the county that have developed in traditional suburban land use patterns". Another feature of the Suburban character area is "limited transit access", but this lot is located a short ¼ miles walk to a Covington Highway MARTA bus stop. The 2050 Unified Plan specifies

that, "Denser and more innovative housing options should be focused in or near activity centers, nodes, and corridors." The subject property is located in close proximity to all three of these features, including the *Kensington MARTA Station* Regional Center and the *Redan Rd & Indian Creek Dr* Town Center. Based on the above-mentioned issues, this application to amend the Future Land Use Map to CRC is consistent with the policies and intentions of the 2050 Unified Plan, even though it is inconsistent with the Future Land Use Map designation of the immediately adjacent properties. Therefore, based upon review of Section 7.3.4.a (Compatibility with adjacent and surrounding uses) and 7.3.4.d (Consistency with comprehensive plan text), it is the recommendation of the Planning Department that the application be "Approved", and that there be a future amendment to the Future Land Use Map to align the character area of the surrounding properties with the existing zoning and land use.

The lot is bordered on all four sides by the Suburban (SUB) Character Area. Ordinarily, this would indicate that the proposed land use change is not consistent with the Future Land Use Map (FLUM). However, the designated Future Land Use of the properties immediately surrounding the property in question are not well aligned with the existing zoning or the existing land use of these properties. The lot is bordered on two sides by lots zoned MR-2 (Medium Density Residential-2), which is not permitted in the SUB Character Area. Also, the lot across the street at 3737 Redan Rd contains a large complex of garden-style apartments, and the adjacent single-family residential lots on Oakwood Manor have a residential density of 10 units per acre, great than the maximum 8 units/acre allowed under of the SUB character

Prepared: 8/23/2024 By: DJB Page 1

area.

In addition, the lot is located on a relatively narrow 0.2 mile stretch of Suburban that is sandwiched between Town Center (TC) and Commercial Recreation Corridor (CRC). This CRC has in recent years expanded closer to the property in question with only two narrow SUB lots currently in between the CRC and the property. The fact that this lot is sandwiched between two higher-intensity areas on the same road (Redan Rd.) and is bordered on two sides by parcels with a higher residential density goes against the intentions of the SUB character area, which is geared towards "those areas of the county that have developed in traditional suburban land use patterns". Another feature of the Suburban character area is "limited transit access", but this lot is located a short ¼ miles walk to a Covington Highway MARTA bus stop. The 2050 Unified Plan specifies that, "Denser and more innovative housing options should be focused in or near activity centers, nodes, and corridors." The subject property is located in close proximity to all three of these features, including the Kensington MARTA Station Regional Center and the Redan Rd & Indian Creek Dr Town Center.

Based on the above-mentioned issues, this application to amend the Future Land Use Map to CRC is consistent with the policies and intentions of the 2050 Unified Plan, even though it is inconsistent with the Future Land Use Map designation of the immediately adjacent properties. Therefore, based upon review of Section 7.3.4.a (Compatibility with adjacent and surrounding uses) and 7.3.4.d (Consistency with comprehensive plan text), it is the recommendation of the Planning Department that the application be "Approved", and that there be a future amendment to the Future Land Use Map to align the character area of the surrounding properties with the existing zoning and land use.