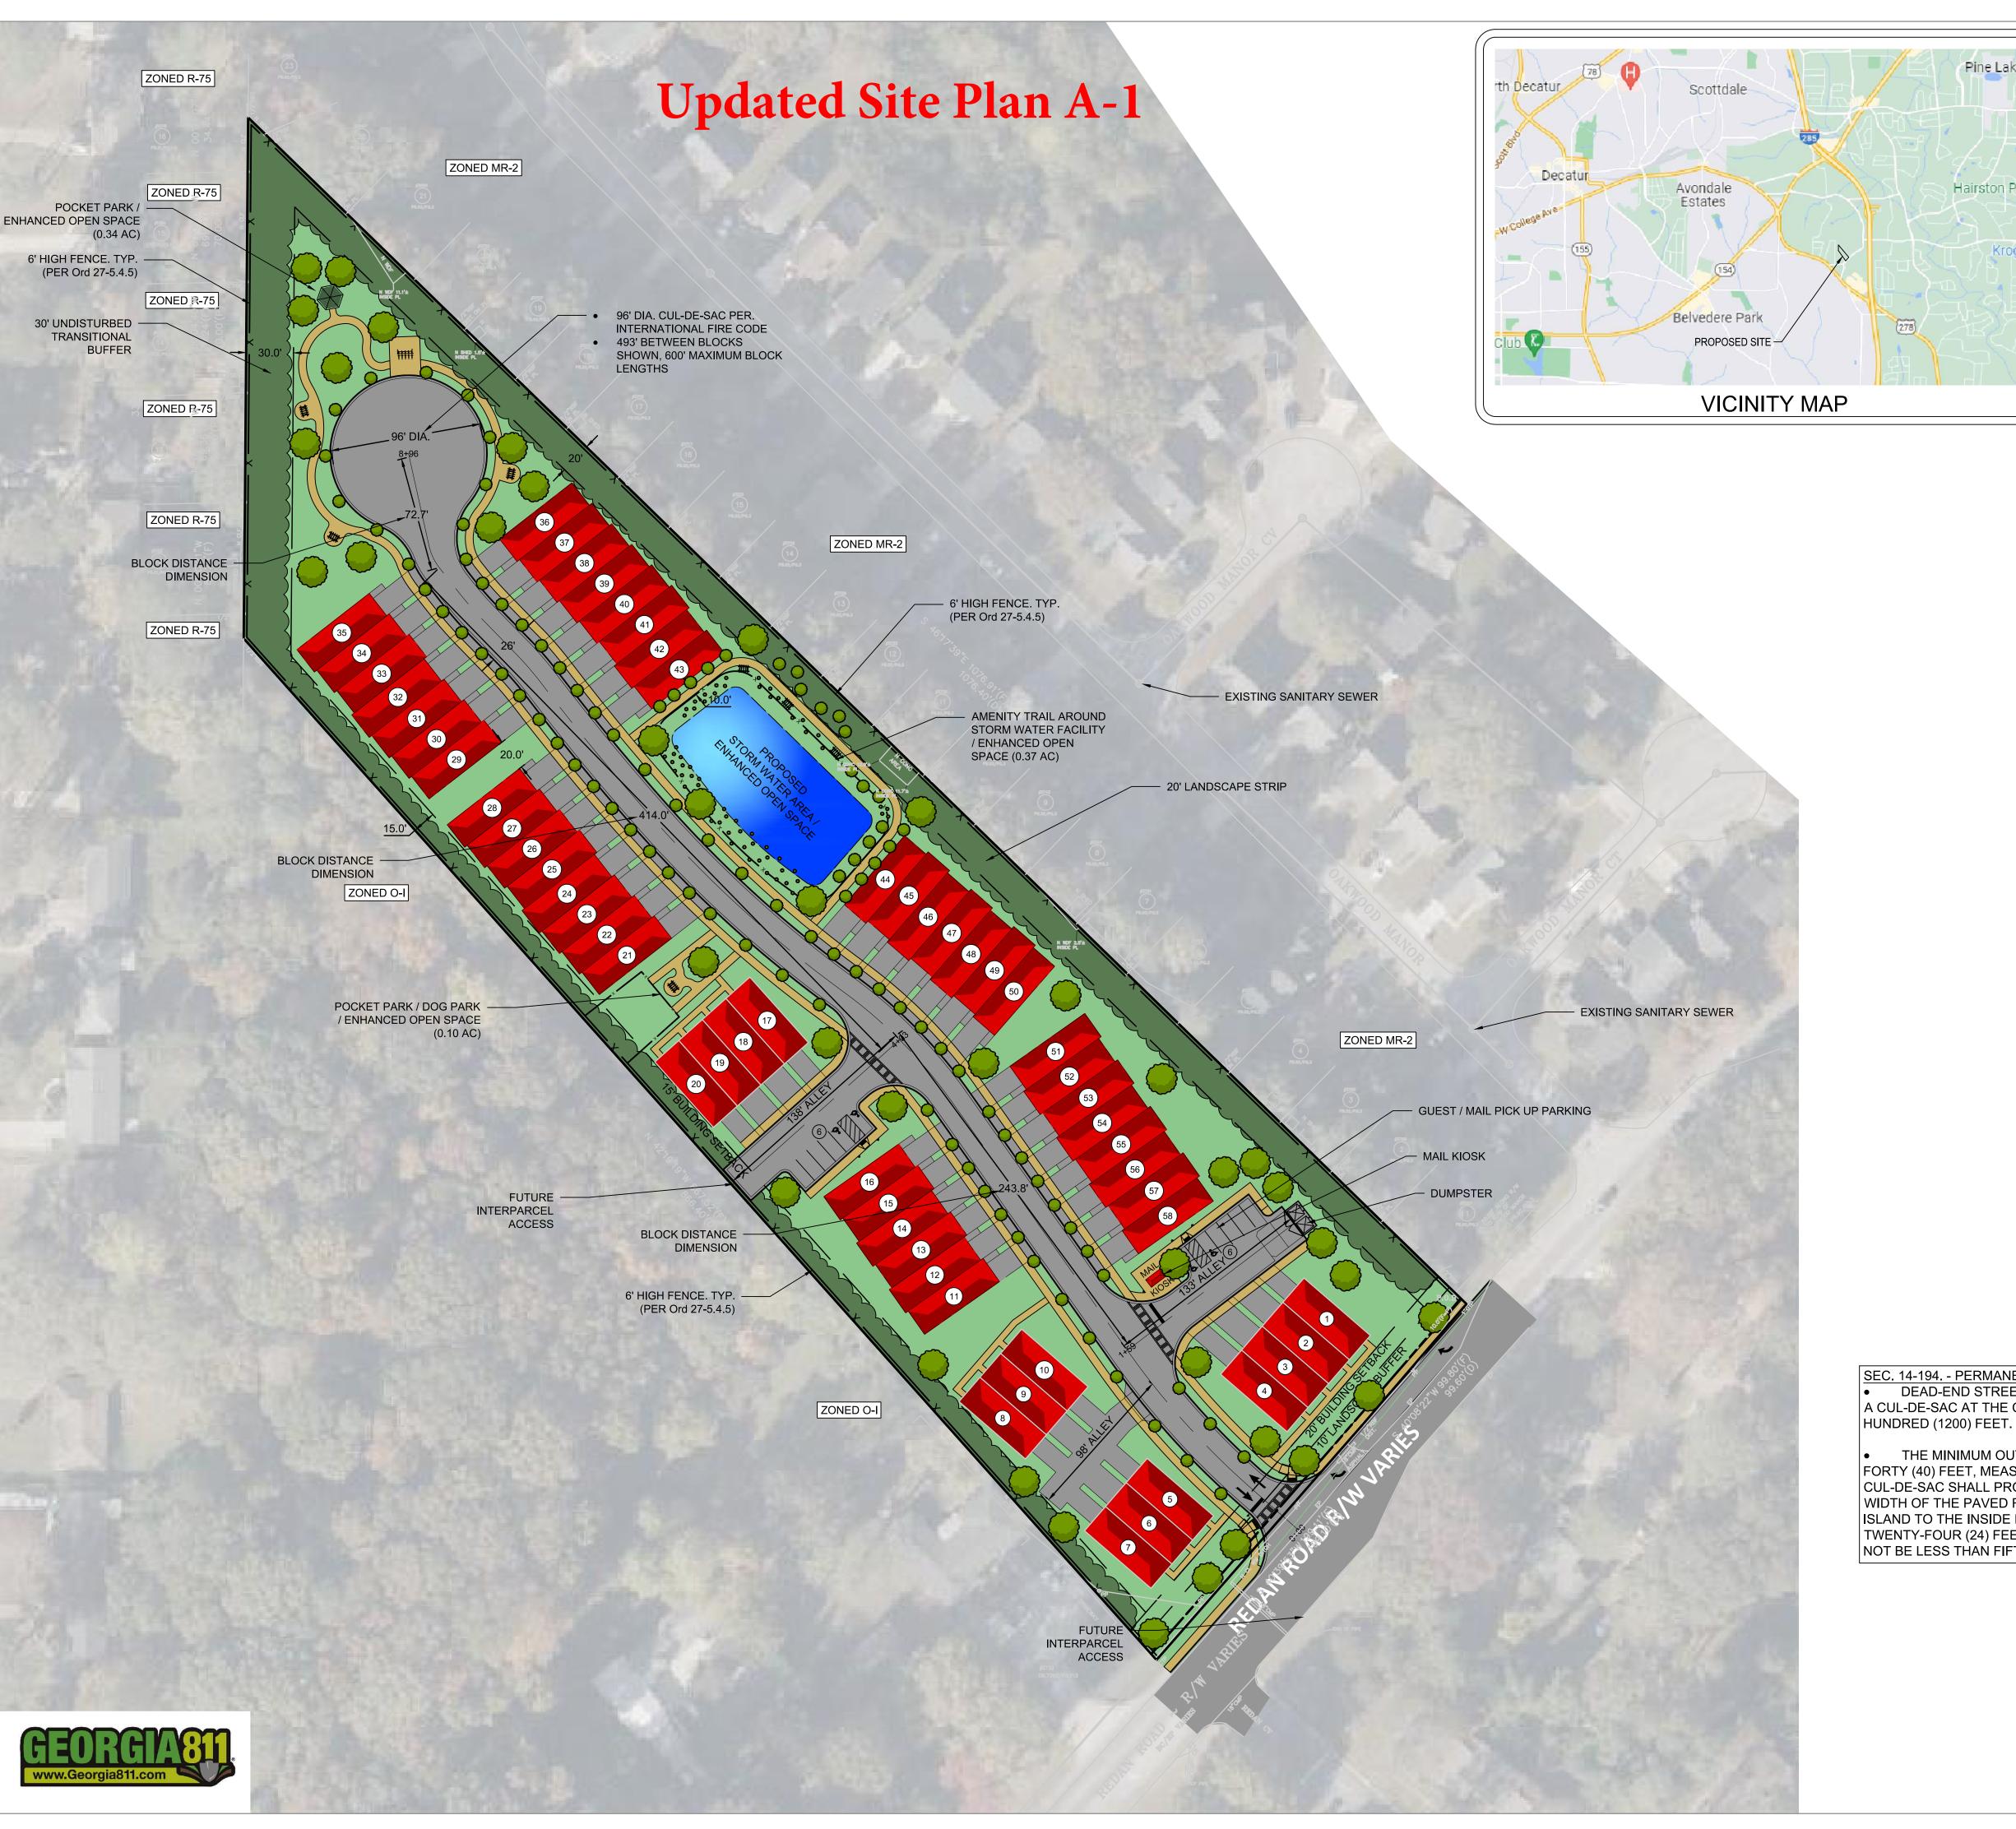

PLANNING STAFF: (September recommendation) Approval.

**STAFF ANALYSIS:** The applicant, Battle Law, P.C., LLC., is seeking to amend the Future Land Use Map to change the land use character area from SUB (Suburban) to CRC (Commercial Redevelopment Corridor). The applicant has also filed a companion application Z-24-1246799 to rezone the property from the R-75 (Residential Medium Lot-75) zoning district to MR-1 (Medium Density Residential - 1) zoning district. The lot is bordered on all four sides by the Suburban (SUB) Character Area. Ordinarily, this would indicate that the proposed land use change is not consistent with the Future Land Use Map (FLUM). However, the designated Future Land Use of the properties immediately surrounding the property in question are not well aligned with the existing zoning or the existing land use of these properties. The lot is bordered on two sides by lots zoned MR-2 (Medium Density Residential-2), which is not permitted in the SUB Character Area. Also, the lot across the street at 3737 Redan Rd contains a large complex of garden-style apartments, and the adjacent single-family residential lots on Oakwood Manor have a residential density of 10 units per acre, great than the maximum 8 units/acre allowed under of the SUB character area. In addition, the lot is located on a relatively narrow 0.2 mile stretch of Suburban that is sandwiched between Town Center (TC) and Commercial Recreation Corridor (CRC). This CRC has in recent years expanded closer to the property in question with only two narrow SUB lots currently in between the CRC and the property. The fact that this lot is sandwiched between two higher-intensity areas on the same road (Redan Rd.) and is bordered on two sides by parcels with a higher residential density goes against the intentions of the SUB character area, which is geared towards "those areas of the county that have developed in traditional suburban land use patterns". Another feature of the Suburban character area is "limited transit access", but this lot is located a short ¼ miles walk to a Covington Highway MARTA bus stop. The 2050 Unified Plan specifies

that, "Denser and more innovative housing options should be focused in or near activity centers, nodes, and corridors." The subject property is located in close proximity to all three of these features, including the *Kensington MARTA Station* Regional Center and the *Redan Rd & Indian Creek Dr* Town Center. Based on the above-mentioned issues, this application to amend the Future Land Use Map to CRC is consistent with the policies and intentions of the 2050 Unified Plan, even though it is inconsistent with the Future Land Use Map designation of the immediately adjacent properties. Therefore, based upon review of Section 7.3.4.a (Compatibility with adjacent and surrounding uses) and 7.3.4.d (Consistency with comprehensive plan text), it is the recommendation of the Planning Department that the application be "Approved", and that there be a future amendment to the Future Land Use Map to align the character area of the surrounding properties with the existing zoning and land use.

The lot is bordered on all four sides by the Suburban (SUB) Character Area. Ordinarily, this would indicate that the proposed land use change is not consistent with the Future Land Use Map (FLUM). However, the designated Future Land Use of the properties immediately surrounding the property in question are not well aligned with the existing zoning or the existing land use of these properties. The lot is bordered on two sides by lots zoned MR-2 (Medium Density Residential-2), which is not permitted in the SUB Character Area. Also, the lot across the street at 3737 Redan Rd contains a large complex of garden-style apartments, and the adjacent single-family residential lots on Oakwood Manor have a residential density of 10 units per acre, great than the maximum 8 units/acre allowed under of the SUB character

Prepared: 8/23/2024 By: DJB Page 1

area.

In addition, the lot is located on a relatively narrow 0.2 mile stretch of Suburban that is sandwiched between Town Center (TC) and Commercial Recreation Corridor (CRC). This CRC has in recent years expanded closer to the property in question with only two narrow SUB lots currently in between the CRC and the property. The fact that this lot is sandwiched between two higher-intensity areas on the same road (Redan Rd.) and is bordered on two sides by parcels with a higher residential density goes against the intentions of the SUB character area, which is geared towards "those areas of the county that have developed in traditional suburban land use patterns". Another feature of the Suburban character area is "limited transit access", but this lot is located a short ¼ miles walk to a Covington Highway MARTA bus stop. The 2050 Unified Plan specifies that, "Denser and more innovative housing options should be focused in or near activity centers, nodes, and corridors." The subject property is located in close proximity to all three of these features, including the Kensington MARTA Station Regional Center and the Redan Rd & Indian Creek Dr Town Center.

Based on the above-mentioned issues, this application to amend the Future Land Use Map to CRC is consistent with the policies and intentions of the 2050 Unified Plan, even though it is inconsistent with the Future Land Use Map designation of the immediately adjacent properties. Therefore, based upon review of Section 7.3.4.a (Compatibility with adjacent and surrounding uses) and 7.3.4.d (Consistency with comprehensive plan text), it is the recommendation of the Planning Department that the application be "Approved", and that there be a future amendment to the Future Land Use Map to align the character area of the surrounding properties with the existing zoning and land use.