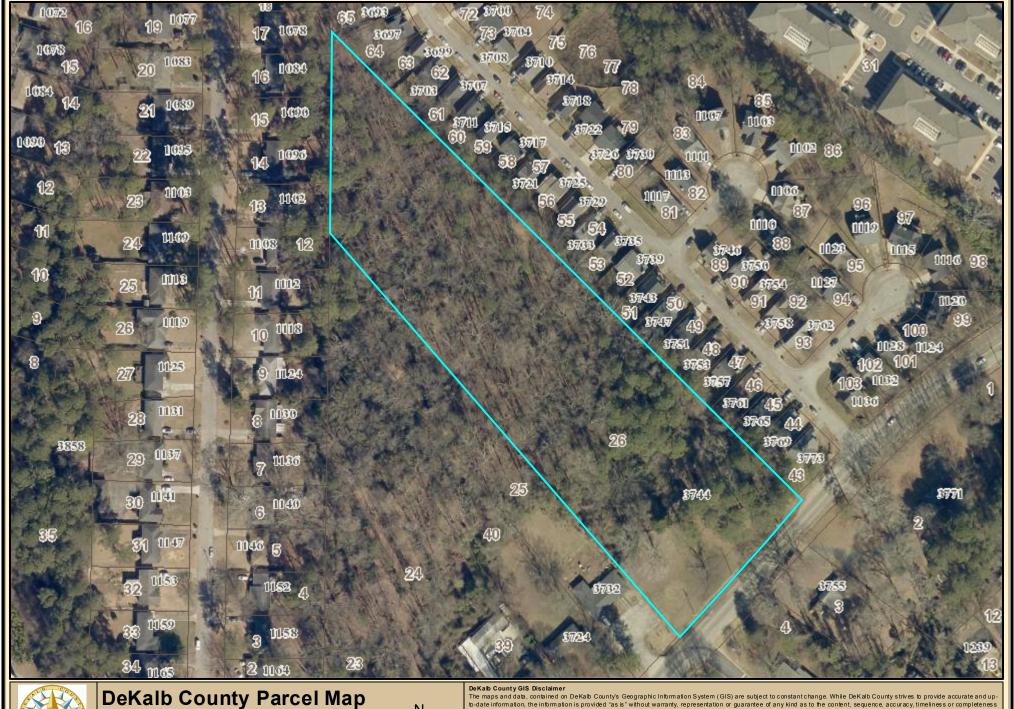

PLANNING STAFF: (September recommendation) Approval.

**STAFF ANALYSIS:** The applicant, Battle Law, P.C., LLC., is seeking to amend the Future Land Use Map to change the land use character area from SUB (Suburban) to CRC (Commercial Redevelopment Corridor). The applicant has also filed a companion application Z-24-1246799 to rezone the property from the R-75 (Residential Medium Lot-75) zoning district to MR-1 (Medium Density Residential - 1) zoning district. The lot is bordered on all four sides by the Suburban (SUB) Character Area. Ordinarily, this would indicate that the proposed land use change is not consistent with the Future Land Use Map (FLUM). However, the designated Future Land Use of the properties immediately surrounding the property in question are not well aligned with the existing zoning or the existing land use of these properties. The lot is bordered on two sides by lots zoned MR-2 (Medium Density Residential-2), which is not permitted in the SUB Character Area. Also, the lot across the street at 3737 Redan Rd contains a large complex of garden-style apartments, and the adjacent single-family residential lots on Oakwood Manor have a residential density of 10 units per acre, great than the maximum 8 units/acre allowed under of the SUB character area. In addition, the lot is located on a relatively narrow 0.2 mile stretch of Suburban that is sandwiched between Town Center (TC) and Commercial Recreation Corridor (CRC). This CRC has in recent years expanded closer to the property in question with only two narrow SUB lots currently in between the CRC and the property. The fact that this lot is sandwiched between two higher-intensity areas on the same road (Redan Rd.) and is bordered on two sides by parcels with a higher residential density goes against the intentions of the SUB character area, which is geared towards "those areas of the county that have developed in traditional suburban land use patterns". Another feature of the Suburban character area is "limited transit access", but this lot is located a short ¼ miles walk to a Covington Highway MARTA bus stop. The 2050 Unified Plan specifies

The lot is bordered on all four sides by the Suburban (SUB) Character Area. Ordinarily, this would indicate that the proposed land use change is not consistent with the Future Land Use Map (FLUM). However, the designated Future Land Use of the properties immediately surrounding the property in question are not well aligned with the existing zoning or the existing land use of these properties. The lot is bordered on two sides by lots zoned MR-2 (Medium Density Residential-2), which is not permitted in the SUB Character Area. Also, the lot across the street at 3737 Redan Rd contains a large complex of garden-style apartments, and the adjacent single-family residential lots on Oakwood Manor have a residential density of 10 units per acre, great than the maximum 8 units/acre allowed under of the SUB character

Prepared: 8/23/2024 By: DJB Page 1

area.

In addition, the lot is located on a relatively narrow 0.2 mile stretch of Suburban that is sandwiched between Town Center (TC) and Commercial Recreation Corridor (CRC). This CRC has in recent years expanded closer to the property in question with only two narrow SUB lots currently in between the CRC and the property. The fact that this lot is sandwiched between two higher-intensity areas on the same road (Redan Rd.) and is bordered on two sides by parcels with a higher residential density goes against the intentions of the SUB character area, which is geared towards "those areas of the county that have developed in traditional suburban land use patterns". Another feature of the Suburban character area is "limited transit access", but this lot is located a short ¼ miles walk to a Covington Highway MARTA bus stop. The 2050 Unified Plan specifies that, "Denser and more innovative housing options should be focused in or near activity centers, nodes, and corridors." The subject property is located in close proximity to all three of these features, including the Kensington MARTA Station Regional Center and the Redan Rd & Indian Creek Dr Town Center.