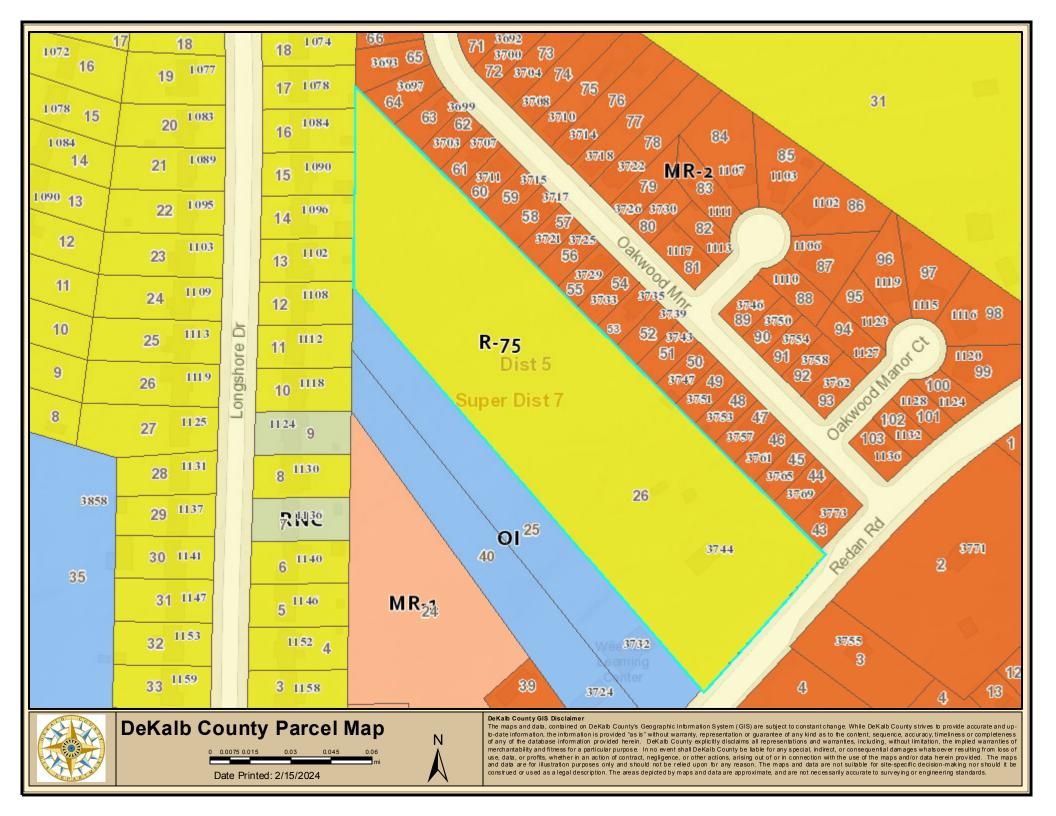

#### **STAFF ANALYSIS**

| Case No.:                  | LP-24-1246832                                                                             | <b>Agenda #:</b> 2024-0105               |  |
|----------------------------|-------------------------------------------------------------------------------------------|------------------------------------------|--|
| Address:                   | 3744 Redan Road                                                                           | Commission District: 5 Super District: 7 |  |
| Parcel ID(s):              | 15 220 01 026                                                                             |                                          |  |
| Request:                   | Amend the Future Land Use Map from Suburban (SUB) to Commercial Recreation Corridor (CRC) |                                          |  |
| Property Owner(s):         | Estate of Mattie Lee Patton Hall                                                          |                                          |  |
| Applicant/Agent:           | 3744 Redan Road, LLC c/o Battle Law, P.C.                                                 |                                          |  |
| Acreage:                   | 5.87 acres                                                                                |                                          |  |
| Existing Land Use:         | Vacant Parcel                                                                             |                                          |  |
| Surrounding<br>Properties: | North: SUB East: SUB South: SUB West: SUB                                                 |                                          |  |
| Comprehensive Plan:        | Consistent X Inconsistent                                                                 |                                          |  |

The lot is bordered on all four sides by the Suburban (SUB) Character Area. Ordinarily, this would indicate that the proposed land use change is not consistent with the Future Land Use Map (FLUM). However, the designated Future Land Use of the properties immediately surrounding the property in question are not well aligned with the existing zoning or the existing land use of these properties. The lot is bordered on two sides by lots zoned MR-2 (Medium Density Residential-2), which is not permitted in the SUB Character Area. Also, the lot across the street at 3737 Redan Rd contains a large complex of garden-style apartments, and the adjacent single-family residential lots on Oakwood Manor have a residential density of 10 units per acre, great than the maximum 8 units/acre allowed under of the SUB character