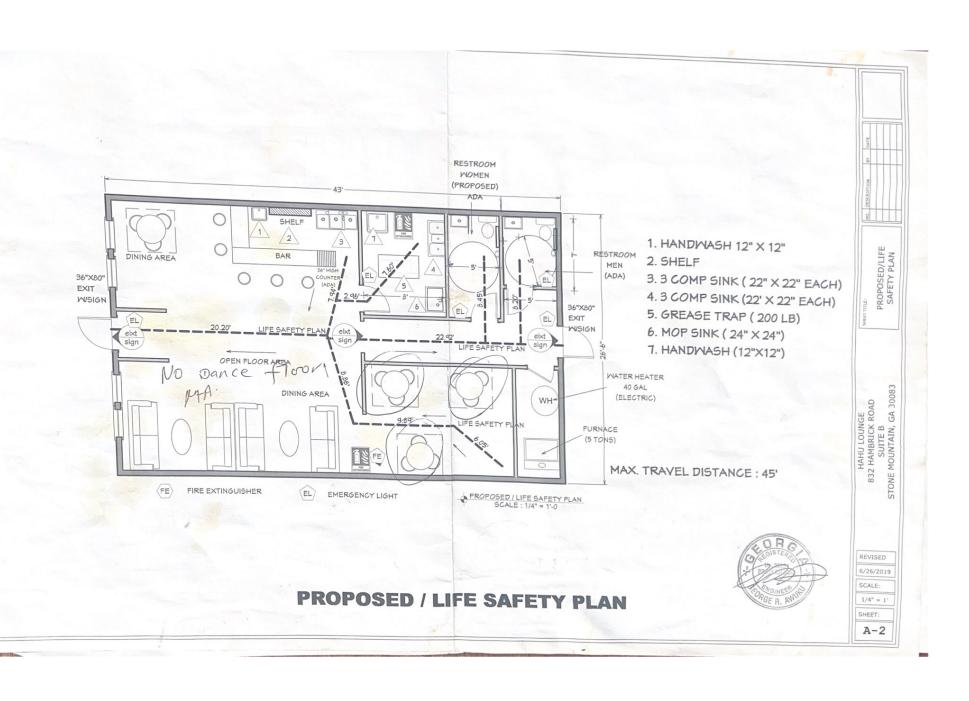

#### SLUP-24-1247027 (2024-0880) Recommended Conditions 832 Hambrick Road, Stone Mountain, GA 30083

- 1. Late Night Establishment shall close doors to new patrons by 2:00 a.m., with all customers out of the establishment by 2:30 a.m.
- 2. No live music. Maintain compliance with *DeKalb County Noise Ordinance*. No audible noise shall be heard from the exterior of the building.
- 3. The Late-Night Establishment shall be limited to the 1,140 square foot tenant space in Suite B of the Hambrick Village Shopping Center at 832 Hambrick Road.
- 4. Capacity shall be subject to approval of the Fire Marshall's office.
- 5. No dance floor or DJ booth is allowed.
- 6. No transfer of the SLUP is allowed.
- 7. The SLUP shall expire within 18 months of the date of adoption by the Board of Commissioners to allow the governing authority to review the following criteria upon the filing of a new SLUP application for a late night establishment: (a) Whether the Applicant's use of the premises during the initial SLUP approval period has been in substantial compliance with Conditions #1 #6 above; and/or (b) Whether the Applicant has taken prompt action to address any code enforcement warnings or violations issued regarding the use of the Premises as a late night establishment

- 1. Late Night Establishment shall close doors to new patrons by 2:00 a.m., with all customers out of the establishment by 2:30 a.m.
- 2. No live music. Maintain compliance with *DeKalb County Noise Ordinance*. No audible noise shall be heard from the exterior of the building.
- 3. The Late-Night Establishment shall be limited to the 1,140 square foot tenant space in Suite B of the Hambrick Village Shopping Center at 832 Hambrick Road.
- 4. Capacity shall be subject to approval of the Fire Marshall's office.
- 5. No dance floor or DJ booth is allowed.
- 6. No transfer of the SLUP is allowed.
- 7. The SLUP shall expire within 18 months of the date of adoption by the Board of Commissioners to allow the governing authority to review the following criteria upon the filing of a new SLUP application for a late night establishment: (a) Whether the Applicant's use of the premises during the initial SLUP approval period has been in substantial compliance with Conditions #1 #6 above; and/or (b) Whether the Applicant has taken prompt action to address any code enforcement warnings or violations issued regarding the use of the Premises as a late night establishment.

From the property line of the land upon which the late-night establishment or nightclub is located;

To the property line of the land which is zoned for a residential use;

Along a straight line which describes the shortest distance between the two (2) property lines (i.e., "as the crow flies"). See attached site plan which complies.