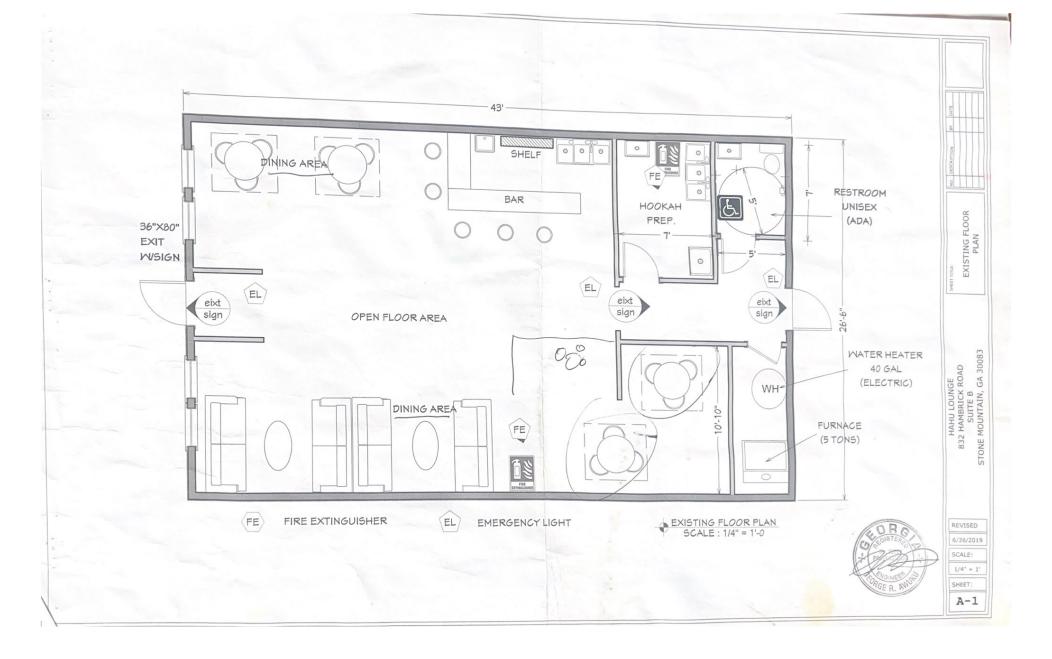

#### **RECOMMENDATION:**

**COMMUNITY COUNCIL:** Denial.

**PLANNING COMMISSION**: Pending.

**PLANNING STAFF:** Approval with Conditions.

STAFF ANALYSIS: The subject site currently contains a 1,140 square foot restaurant/hookah lounge in Suite B of the Hambrick Square Shopping Center in the C-1 (Local Commercial) zoning district which is required to close by 12:30 a.m. The applicant is requesting to expand operating hours to allow the business to serve alcohol until 2:00 am, which qualifies as a late-night establishment (LNE). LNEs require approval of a Special Land Use Permit (SLUP) by the Board of Commissioners. The applicant submitted documentation (see attached) stating that Hahu Lounge is the only business in the shopping center that is open during late night hours (beyond 12:30 am), and there are approximately 52 spaces on the shopping center site and only 10 parking spaces are required by the Zoning Ordinance. Additionally, no expansion of the building is proposed. The existing site appears to comply with C-1 zoning requirements including maximum building height, minimum building setbacks, and required parking. Although there were citations issued in August 2023, these appear to have been resolved and there are no current or recent citations for the establishment. Given the lack of recent citations and complaints regarding the restaurant's current operation and the ample parking, it appears that the establishment will be compatible with surrounding commercial and residential properties. Therefore, upon review of Section 7.4.the Zoning Ordinance, the Planning & Sustainability Department recommends "Approval, with the attached conditions".

#### SLUP-24-1247027 (2024-0880) Recommended Conditions 832 Hambrick Road, Stone Mountain, GA 30083

- 1. Late Night Establishment shall close doors to new patrons by 2:00 a.m., with all customers out of the establishment by 2:30 a.m.
- 2. No live music. Maintain compliance with *DeKalb County Noise Ordinance*. No audible noise shall be heard from the exterior of the building.
- 3. The Late-Night Establishment shall be limited to the 1,140 square foot tenant space in Suite B of the Hambrick Village Shopping Center at 832 Hambrick Road.
- 4. Capacity shall be subject to approval of the Fire Marshall's office.
- 5. No dance floor or DJ booth is allowed.
- 6. No transfer of the SLUP is allowed.
- 7. The SLUP shall expire within 18 months of the date of adoption by the Board of Commissioners to allow the governing authority to review the following criteria upon the filing of a new SLUP application for a late night establishment: (a) Whether the Applicant's use of the premises during the initial SLUP approval period has been in substantial compliance with Conditions #1 #6 above; and/or (b) Whether the Applicant has taken prompt action to address any code enforcement warnings or violations issued regarding the use of the Premises as a late night establishment

- 1. Late Night Establishment shall close doors to new patrons by 2:00 a.m., with all customers out of the establishment by 2:30 a.m.
- 2. No live music. Maintain compliance with *DeKalb County Noise Ordinance*. No audible noise shall be heard from the exterior of the building.
- 3. The Late-Night Establishment shall be limited to the 1,140 square foot tenant space in Suite B of the Hambrick Village Shopping Center at 832 Hambrick Road.
- 4. Capacity shall be subject to approval of the Fire Marshall's office.
- 5. No dance floor or DJ booth is allowed.
- 6. No transfer of the SLUP is allowed.
- 7. The SLUP shall expire within 18 months of the date of adoption by the Board of Commissioners to allow the governing authority to review the following criteria upon the filing of a new SLUP application for a late night establishment: (a) Whether the Applicant's use of the premises during the initial SLUP approval period has been in substantial compliance with Conditions #1 #6 above; and/or (b) Whether the Applicant has taken prompt action to address any code enforcement warnings or violations issued regarding the use of the Premises as a late night establishment.