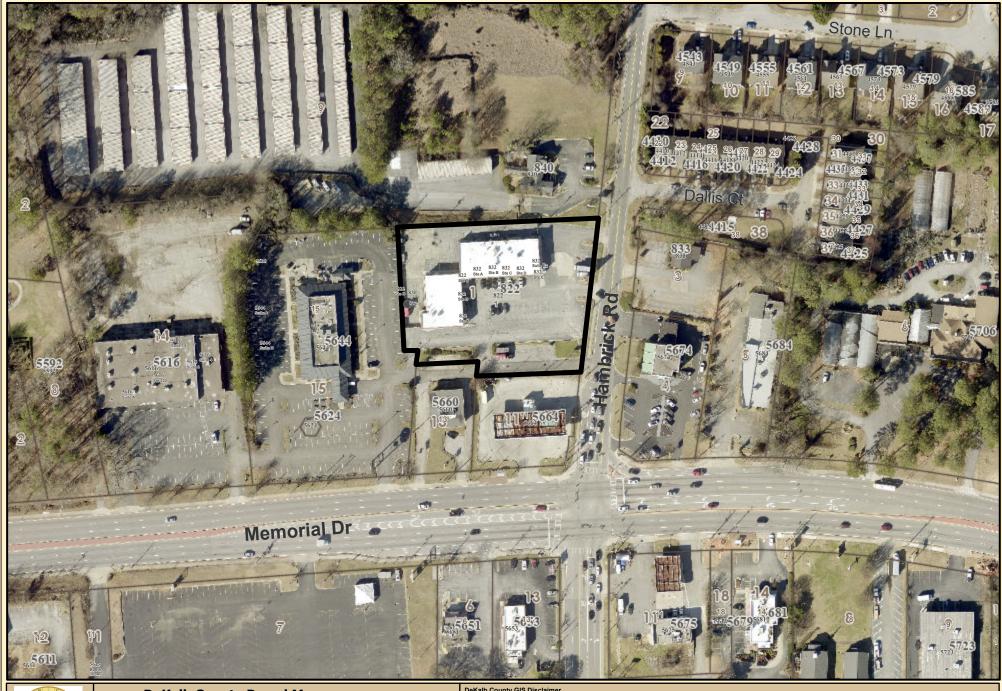

#### **SUBJECT:**

COMMISSION DISTRICT(S): Commission District 04 Super District 06

Application of Hahu Lounge for a Special Land Use Permit (SLUP) to allow for a Late-Night Establishment

the C-1 (Local Commercial) zoning district, at 832 Hambrick Road.

PETITION NO: N1-2024-0880 SLUP-24-1247027

PROPOSED USE: Late-night establishment.

LOCATION: 832 Hambrick Road, Stone Mountain, Georgia 30083

PARCEL NO.: 18 070 01 001

**INFO. CONTACT:** John Reid, Sr. Planner

#### STAFF ANALYSIS

| Case No.:                      | SLUP-24-1247027                                                                             | <b>Agenda #:</b> 2024                                           | l-0880       |                    |  |  |  |
|--------------------------------|---------------------------------------------------------------------------------------------|-----------------------------------------------------------------|--------------|--------------------|--|--|--|
| Address:                       | 832 Hambrick Road, Stone<br>Mountain, GA                                                    | Commission Dis                                                  | strict: 04   | Super District: 06 |  |  |  |
| Parcel ID(s):                  | 18-070-01-001                                                                               |                                                                 |              |                    |  |  |  |
| Request:                       | For a Special Land Use Permit within an existing suite within C-1 (Local Commercial) zoning | the Hambrick Vill                                               | _            |                    |  |  |  |
| Property Owner(s):             | Mahlet Alemu                                                                                |                                                                 |              |                    |  |  |  |
| Applicant/Agent:               | Hahu Lounge                                                                                 |                                                                 |              |                    |  |  |  |
| Acreage:                       | 1.68                                                                                        |                                                                 |              |                    |  |  |  |
| <b>Existing Land Use:</b>      | Vacant                                                                                      | Vacant                                                          |              |                    |  |  |  |
| <b>Surrounding Properties:</b> | North: C-1 East: OI (Office Ins                                                             | titutional) <b>South</b>                                        | n: C-1 West: | C-1                |  |  |  |
| Comprehensive Plan:            | Commercial Redevelopment Co                                                                 | Commercial Redevelopment Corridor (CRC) Consistent Inconsistent |              |                    |  |  |  |
|                                |                                                                                             | X                                                               |              |                    |  |  |  |