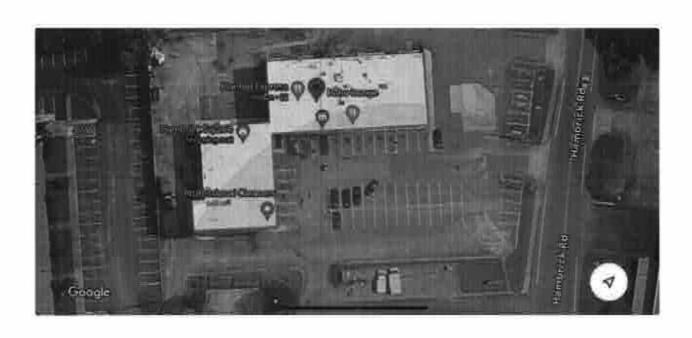

PETITION NO: N1-2024-0880 SLUP-24-1247027

PROPOSED USE: Late-night establishment.

LOCATION: 832 Hambrick Road, Stone Mountain, Georgia 30083

PARCEL NO.: 18 070 01 001

**INFO. CONTACT:** John Reid, Sr. Planner

#### **RECOMMENDATION:**

**COMMUNITY COUNCIL:** Denial.

**PLANNING COMMISSION**: Pending.

**PLANNING STAFF:** Approval with Conditions.

STAFF ANALYSIS: The subject site currently contains a 1,140 square foot restaurant/hookah lounge in Suite B of the Hambrick Square Shopping Center in the C-1 (Local Commercial) zoning district which is required to close by 12:30 a.m. The applicant is requesting to expand operating hours to allow the business to serve alcohol until 2:00 am, which qualifies as a late-night establishment (LNE). LNEs require approval of a Special Land Use Permit (SLUP) by the Board of Commissioners. The applicant submitted documentation (see attached) stating that Hahu Lounge is the only business in the shopping center that is open during late night hours (beyond 12:30 am), and there are approximately 52 spaces on the shopping center site and only 10 parking spaces are required by the Zoning Ordinance. Additionally, no expansion of the building is proposed. The existing site appears to comply with C-1 zoning requirements including maximum building height, minimum building setbacks, and required parking. Although there were citations issued in August 2023, these appear to have been resolved and there are no current or recent citations for the establishment. Given the lack of recent citations and complaints regarding the restaurant's current operation and the ample parking, it appears that the establishment will be compatible with surrounding commercial and residential properties. Therefore, upon review of Section 7.4.the Zoning Ordinance, the Planning & Sustainability Department recommends "Approval, with the attached conditions".