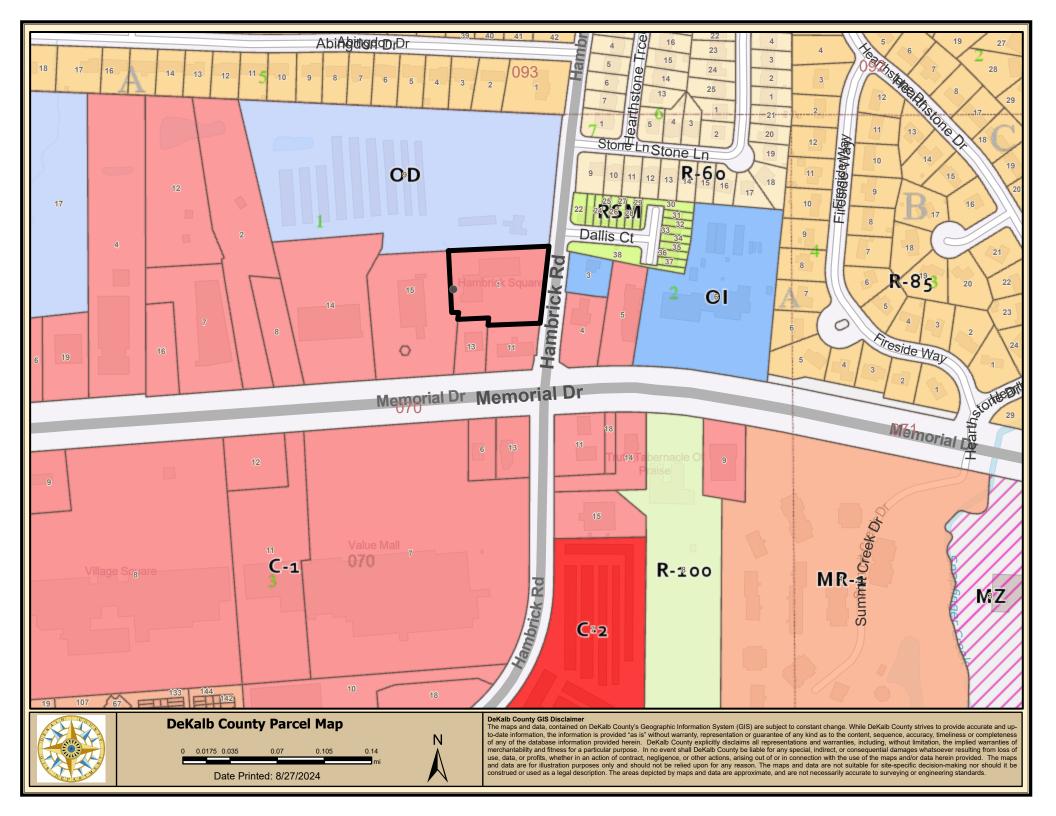

#### STAFF ANALYSIS

| Case No.:                      | SLUP-24-1247027                                                                             | <b>Agenda #:</b> 2024                                           | l-0880       |                    |  |  |  |
|--------------------------------|---------------------------------------------------------------------------------------------|-----------------------------------------------------------------|--------------|--------------------|--|--|--|
| Address:                       | 832 Hambrick Road, Stone<br>Mountain, GA                                                    | Commission Dis                                                  | strict: 04   | Super District: 06 |  |  |  |
| Parcel ID(s):                  | 18-070-01-001                                                                               |                                                                 |              |                    |  |  |  |
| Request:                       | For a Special Land Use Permit within an existing suite within C-1 (Local Commercial) zoning | the Hambrick Vill                                               | _            |                    |  |  |  |
| Property Owner(s):             | Mahlet Alemu                                                                                |                                                                 |              |                    |  |  |  |
| Applicant/Agent:               | Hahu Lounge                                                                                 |                                                                 |              |                    |  |  |  |
| Acreage:                       | 1.68                                                                                        |                                                                 |              |                    |  |  |  |
| <b>Existing Land Use:</b>      | Vacant                                                                                      | Vacant                                                          |              |                    |  |  |  |
| <b>Surrounding Properties:</b> | North: C-1 East: OI (Office Ins                                                             | titutional) <b>South</b>                                        | n: C-1 West: | C-1                |  |  |  |
| Comprehensive Plan:            | Commercial Redevelopment Co                                                                 | Commercial Redevelopment Corridor (CRC) Consistent Inconsistent |              |                    |  |  |  |
|                                |                                                                                             | X                                                               |              |                    |  |  |  |