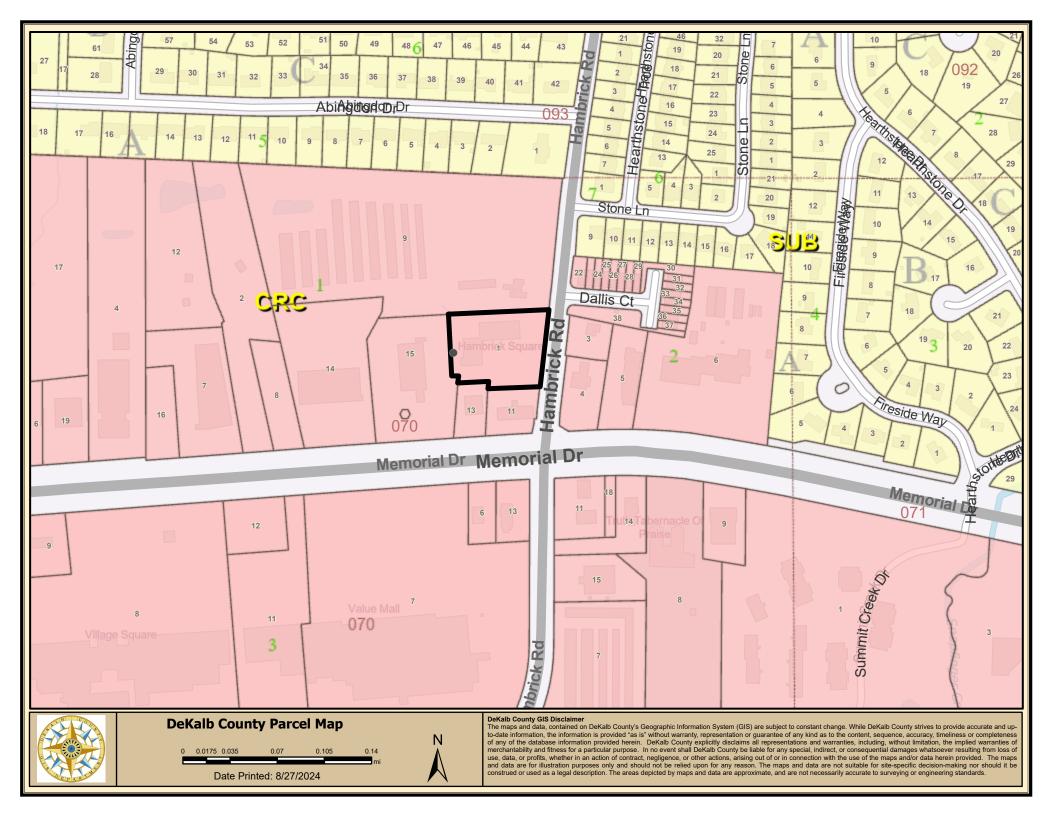

#### **SUBJECT:**

COMMISSION DISTRICT(S): Commission District 04 Super District 06

Application of Hahu Lounge for a Special Land Use Permit (SLUP) to allow for a Late-Night Establishment

the C-1 (Local Commercial) zoning district, at 832 Hambrick Road.

PETITION NO: N1-2024-0880 SLUP-24-1247027

PROPOSED USE: Late-night establishment.

LOCATION: 832 Hambrick Road, Stone Mountain, Georgia 30083

PARCEL NO.: 18 070 01 001

**INFO. CONTACT:** John Reid, Sr. Planner

#### STAFF ANALYSIS

| Case No.:                      | SLUP-24-1247027                                                                             | <b>Agenda #:</b> 2024                                           | l-0880       |                    |  |  |  |
|--------------------------------|---------------------------------------------------------------------------------------------|-----------------------------------------------------------------|--------------|--------------------|--|--|--|
| Address:                       | 832 Hambrick Road, Stone<br>Mountain, GA                                                    | Commission Dis                                                  | strict: 04   | Super District: 06 |  |  |  |
| Parcel ID(s):                  | 18-070-01-001                                                                               |                                                                 |              |                    |  |  |  |
| Request:                       | For a Special Land Use Permit within an existing suite within C-1 (Local Commercial) zoning | the Hambrick Vill                                               | _            |                    |  |  |  |
| Property Owner(s):             | Mahlet Alemu                                                                                |                                                                 |              |                    |  |  |  |
| Applicant/Agent:               | Hahu Lounge                                                                                 |                                                                 |              |                    |  |  |  |
| Acreage:                       | 1.68                                                                                        |                                                                 |              |                    |  |  |  |
| <b>Existing Land Use:</b>      | Vacant                                                                                      | Vacant                                                          |              |                    |  |  |  |
| <b>Surrounding Properties:</b> | North: C-1 East: OI (Office Ins                                                             | titutional) <b>South</b>                                        | n: C-1 West: | C-1                |  |  |  |
| Comprehensive Plan:            | Commercial Redevelopment Co                                                                 | Commercial Redevelopment Corridor (CRC) Consistent Inconsistent |              |                    |  |  |  |
|                                |                                                                                             | X                                                               |              |                    |  |  |  |