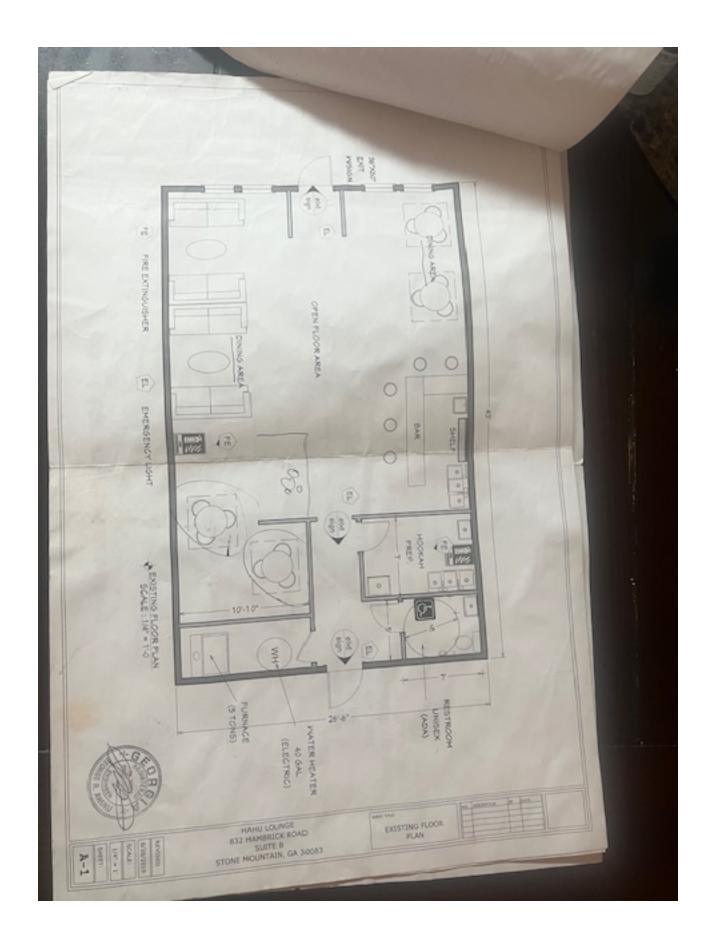

#### **RECOMMENDATION:**

**COMMUNITY COUNCIL:** Denial.

**PLANNING COMMISSION**: Pending.

**PLANNING STAFF:** Approval with Conditions.

STAFF ANALYSIS: The subject site currently contains a 1,140 square foot restaurant/hookah lounge in Suite B of the Hambrick Square Shopping Center in the C-1 (Local Commercial) zoning district which is required to close by 12:30 a.m. The applicant is requesting to expand operating hours to allow the business to serve alcohol until 2:00 am, which qualifies as a late-night establishment (LNE). LNEs require approval of a Special Land Use Permit (SLUP) by the Board of Commissioners. The applicant submitted documentation (see attached) stating that Hahu Lounge is the only business in the shopping center that is open during late night hours (beyond 12:30 am), and there are approximately 52 spaces on the shopping center site and only 10 parking spaces are required by the Zoning Ordinance. Additionally, no expansion of the building is proposed. The existing site appears to comply with C-1 zoning requirements including maximum building height, minimum building setbacks, and required parking. Although there were citations issued in August 2023, these appear to have been resolved and there are no current or recent citations for the establishment. Given the lack of recent citations and complaints regarding the restaurant's current operation and the ample parking, it appears that the establishment will be compatible with surrounding commercial and residential properties. Therefore, upon review of Section 7.4.the Zoning Ordinance, the Planning & Sustainability Department recommends "Approval, with the attached conditions".

#### SLUP-24-1247027 (2024-0880) Recommended Conditions 832 Hambrick Road, Stone Mountain, GA 30083

- 1. Late Night Establishment shall close doors to new patrons by 2:00 a.m., with all customers out of the establishment by 2:30 a.m.
- 2. No live music. Maintain compliance with *DeKalb County Noise Ordinance*. No audible noise shall be heard from the exterior of the building.
- 3. The Late-Night Establishment shall be limited to the 1,140 square foot tenant space in Suite B of the Hambrick Village Shopping Center at 832 Hambrick Road.
- 4. Capacity shall be subject to approval of the Fire Marshall's office.
- 5. No dance floor or DJ booth is allowed.
- 6. No transfer of the SLUP is allowed.
- 7. The SLUP shall expire within 18 months of the date of adoption by the Board of Commissioners to allow the governing authority to review the following criteria upon the filing of a new SLUP application for a late night establishment: (a) Whether the Applicant's use of the premises during the initial SLUP approval period has been in substantial compliance with Conditions #1 #6 above; and/or (b) Whether the Applicant has taken prompt action to address any code enforcement warnings or violations issued regarding the use of the Premises as a late night establishment

- 1. Late Night Establishment shall close doors to new patrons by 2:00 a.m., with all customers out of the establishment by 2:30 a.m.
- 2. No live music. Maintain compliance with *DeKalb County Noise Ordinance*. No audible noise shall be heard from the exterior of the building.
- 3. The Late-Night Establishment shall be limited to the 1,140 square foot tenant space in Suite B of the Hambrick Village Shopping Center at 832 Hambrick Road.
- 4. Capacity shall be subject to approval of the Fire Marshall's office.
- 5. No dance floor or DJ booth is allowed.
- 6. No transfer of the SLUP is allowed.
- 7. The SLUP shall expire within 18 months of the date of adoption by the Board of Commissioners to allow the governing authority to review the following criteria upon the filing of a new SLUP application for a late night establishment: (a) Whether the Applicant's use of the premises during the initial SLUP approval period has been in substantial compliance with Conditions #1 #6 above; and/or (b) Whether the Applicant has taken prompt action to address any code enforcement warnings or violations issued regarding the use of the Premises as a late night establishment.