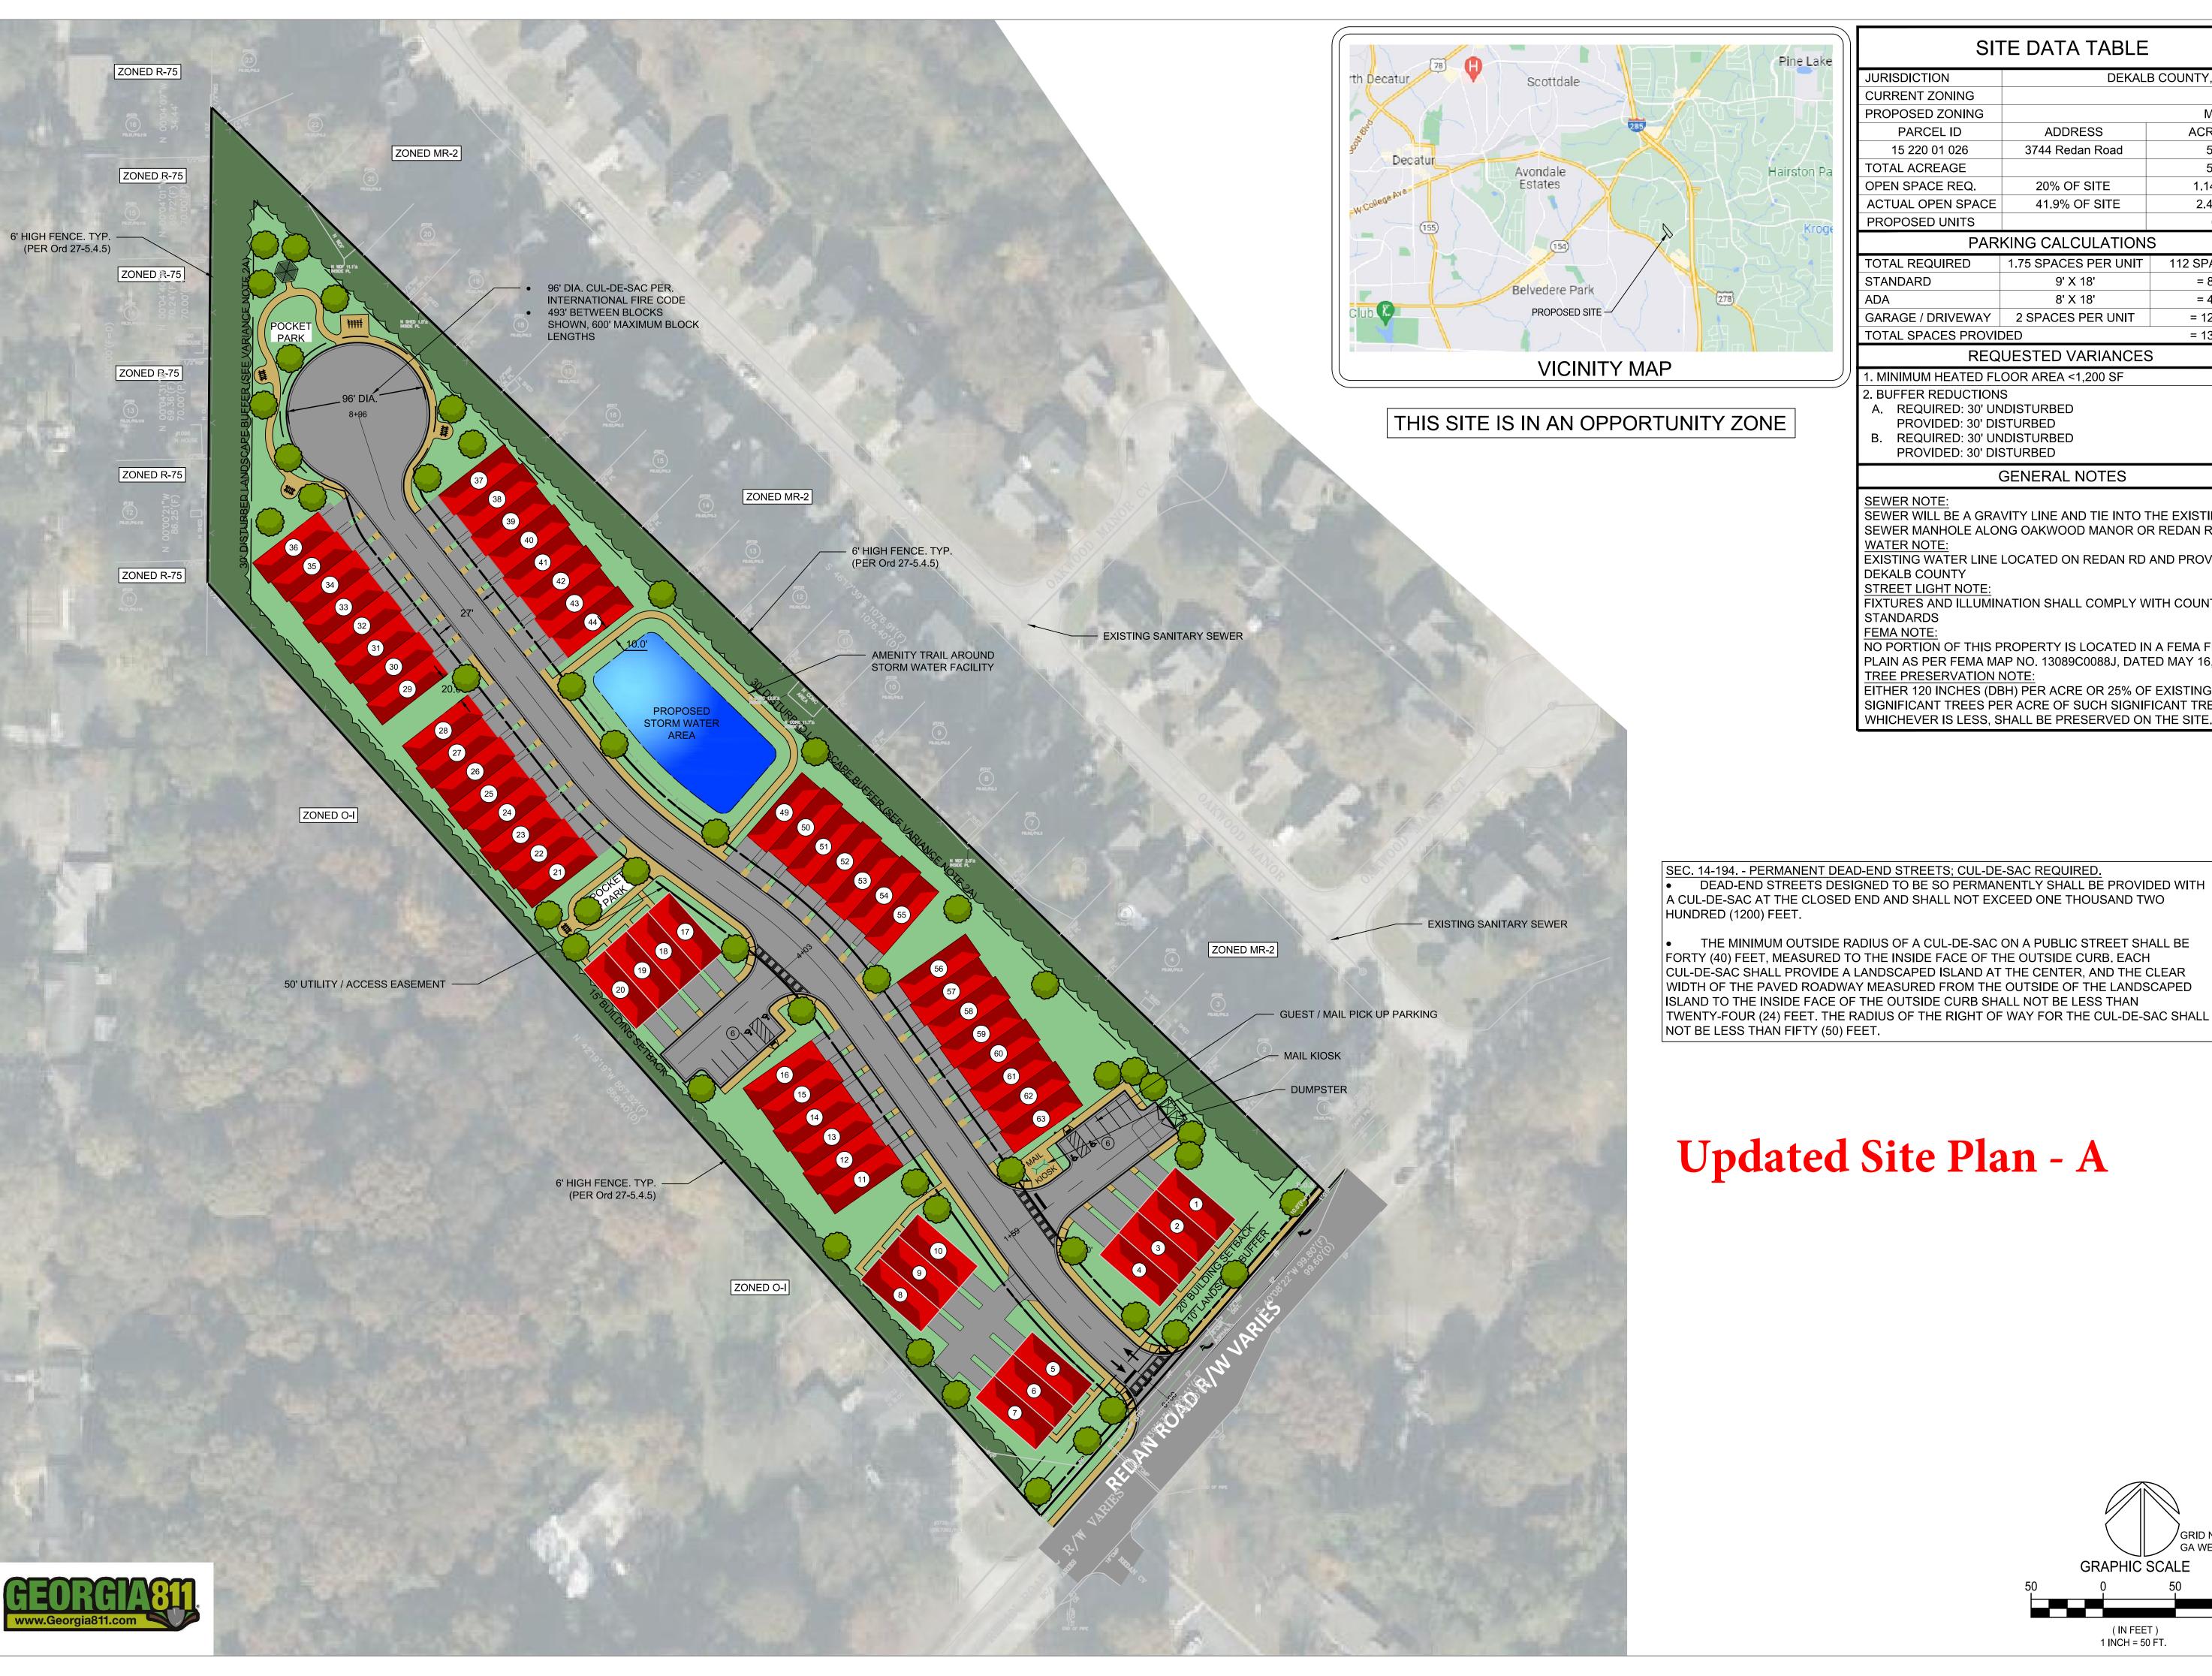

**PLANNING STAFF:** Approval with conditions.

STAFF ANALYSIS: The applicant, Battle Law, P.C., is seeking to rezone the subject property from the R-75 (Residential Medium Lot-75) Zoning District to the MR-1 (Medium Density Residential – 1) Zoning District for the development of a single-family attached rental townhome community. The applicant has also filed a companion application (LP-23-1246832) to amend the future land use map from the SUB (Suburban) to CRC (Commercial Redevelopment Corridor) character area. Based on the submitted information, the rezone proposal is generally consistent with the polices and strategies of the CRC Character Area. CRC calls for the redevelopment of commercial corridors in decline with townhomes, apartments, retail, office, and commercial at maximum building heights of 3 stories and maximum densities of 18 units per acre (Pg. 37 2050 Unified Plan). If approved, the future land use designation will coincide with this rezoning request and support the infill project. The proposed MR-1 zoning provides a transition between the O-I (Office Institutional) zoning to the west and the MR-2 zoned single-family subdivision to the east and is consistent with the MR-2 zoning district approximately three hundred (300) feet to the west of the subject site. The subject property is located adjacent to the Covington Overlay District, Covington Highway Corridor Master Active Living Plan study area, and the Indian Creek District Overlay. The site is a transitional parcel, and thus requires a more nuanced review. While the proposed zoning and land use appear to be consistent with the surrounding area, the site plan submitted in May of 2024 (labeled "A" enclosed) received specific feedback from Staff to be addressed through a redesigned plan to comply with Zoning Ordinance dimensional and development requirements. The applicant has submitted an updated site plan on 7/22/24 ("A-1" enclosed) which has addressed some of the design issues previously noted by Staff, some of which include a reduced unit count to accommodate the narrowness of the site, enhanced open space around the detention pond area, compliance with Section 5.7.6 Single Family Attached Buildings (C. 3 and C.10) regarding maximum alley length (150 feet) and/or private drive requirements, and maximum block length per Section 5.1.1 Blocks. The proposal has included a future inter-parcel access along the southern boundary line. Therefore, should more residential or commercial infill projects be proposed along Redan Road, the access point would further the opportunity for interconnectedness and walkability between developments along Redan Road. The proposed development originally consisted of sixty-three (63) units at a density of approximately ten (10) dwelling units per acre (Site Plan "A" enclosed). The most recent site plan ("A-1" enclosed) has a slightly reduced unit count of fifty-eight (58) at a density of approximately nine (9) units per acre. The proposed MR-1 zoning district allows a maximum base density of eight (8) units per acre; densities above 8 up to a maximum of twelve (12) units per acre are allowed with the provision of density bonus features. As specified in Section 2.12.7 Bonus Density Qualifying Standards, the subject site is within an Opportunity Zone, which provides a 100% bonus above the base density. The applicant has shown the density bonus calculation on the site plan ("A-1" enclosed). The updated site plan incorporates one (1) ninety-six (96) foot diameter long cul-de-sac which meets International Fire Code and three (3) permanent dead-end streets and/or parking areas. Additionally, the proposed townhomes appear to meet the required 30-foot-wide buffer along the northwest property line adjacent to a single-family detached subdivision as required by Section 5.4.5 of the Zoning Ordinance (Transitional Buffers). Interdepartmental comments are enclosed. Taken as a whole, the proposed single-family attached townhome land use and MR-1 zoning district is consistent with the MR-1/MR-2 zoning districts in the surrounding area and provides a transition between the O-I (Office Institutional) zoning to the west and the MR-2 zoned single-family subdivision to the east. While the plan provides minimal amenities and does not provide for a leasing office, as suggested from discussion at the Community Council 5 meeting, the current site design appears to satisfy MR-1 development standards. Therefore, upon review of Section 7.3.5 of the Zoning Ordinance, Staff recommends "Approval, with the attached conditions".

Overlay District, Covington Highway Corridor Master Active Living Plan study area, and the Indian Creek District Overlay. The site is a transitional parcel, and thus requires a more nuanced review.

While the proposed zoning and land use appear to be consistent with the surrounding area, the site plan submitted in May of 2024 (labeled "A" enclosed) received specific feedback from Staff to be addressed through a redesigned plan to comply with *Zoning Ordinance* dimensional and development requirements. The applicant has submitted an updated site plan on 7/22/24 ("A-1" enclosed) which has addressed some of the design issues previously noted by Staff, some of which include a reduced unit count to accommodate the narrowness of the site, enhanced open space around the detention pond area, compliance with Section 5.7.6 *Single Family Attached Buildings* (C. 3 and C.10) regarding maximum alley length (150 feet) and/or private drive requirements, and maximum block length per Section 5.1.1 *Blocks*. The proposal has included a future inter-parcel access along the southern boundary line. Therefore, should more residential or commercial infill projects be proposed along Redan Road, the access point would further the opportunity for interconnectedness and walkability between developments along Redan Road.

The proposed development originally consisted of sixty-three (63) units at a density of approximately ten (10) dwelling units per acre (Site Plan "A" enclosed). The most recent site plan ("A-1" enclosed) has a slightly reduced unit count of fifty-eight (58) at a density of approximately nine (9) units per acre. The proposed MR-1 zoning district allows a maximum base density of eight (8) units per acre; densities above 8 up to a maximum of twelve (12) units per acre are allowed with the provision of density bonus features. As specified in Section 2.12.7 *Bonus Density Qualifying Standards*, the subject site is within an Opportunity Zone, which provides a 100% bonus above the base density. The applicant has shown the density bonus calculation on the site plan ("A-1" enclosed). The updated site plan incorporates one (1) ninety-six (96) foot diameter long cul-de-sac which meets International Fire Code and three (3) permanent dead-end streets and/or parking areas. Additionally, the proposed townhomes appear to meet the required 30-foot-wide buffer along the northwest property line adjacent to a single-family detached subdivision as required by Section 5.4.5 of the Zoning Ordinance (*Transitional Buffers*). Interdepartmental comments are enclosed.

### Z-24-1246799 (2024-0106) Recommended Conditions (September 2024) 3744 Redan Road, Decatur, GA 30032

- 1. The subject property shall be developed in a manner generally consistent with the site plan titled "A-1" submitted to Staff on 7/22/24. The Site Plan is conceptual and should there be any conflicts between the Site Plan and the Zoning Ordinance, the Zoning Ordinance shall prevail.
- 2. The approval of this rezone application by the Board of Commissioners has no bearing on the requirements for other regulatory approvals under the authority of the Zoning Board of Appeals, or other entity whose decision should be based on the merits of the application under review by such entity.
- 3. The property's frontage along Redan Road shall be improved with a six (6) foot wide landscape strip from the back of curb and a minimum five (5)-foot wide sidewalk from the back of the landscape strip. All interior streets, whether private or public, shall be constructed to public street standards and shall be in compliance with all streetscaping standards per Section 5.4.3. of the Zoning Ordinance.

- 1. The subject property shall be developed in a manner generally consistent with the site plan titled "A-1" submitted to Staff on 7/22/24. The Site Plan is conceptual and should there be any conflicts between the Site Plan and the Zoning Ordinance, the Zoning Ordinance shall prevail.
- 2. The approval of this rezone application by the Board of Commissioners has no bearing on the requirements for other regulatory approvals under the authority of the Zoning Board of Appeals, or other entity whose decision should be based on the merits of the application under review by such entity.
- 3. The property's frontage along Redan Road shall be improved with a six (6) foot wide landscape strip from the back of curb and a minimum five (5)-foot wide sidewalk from the back of the landscape strip. All interior streets, whether private or public, shall be constructed to public street standards and shall be in compliance with all streetscaping standards per Section 5.4.3. of the Zoning Ordinance.