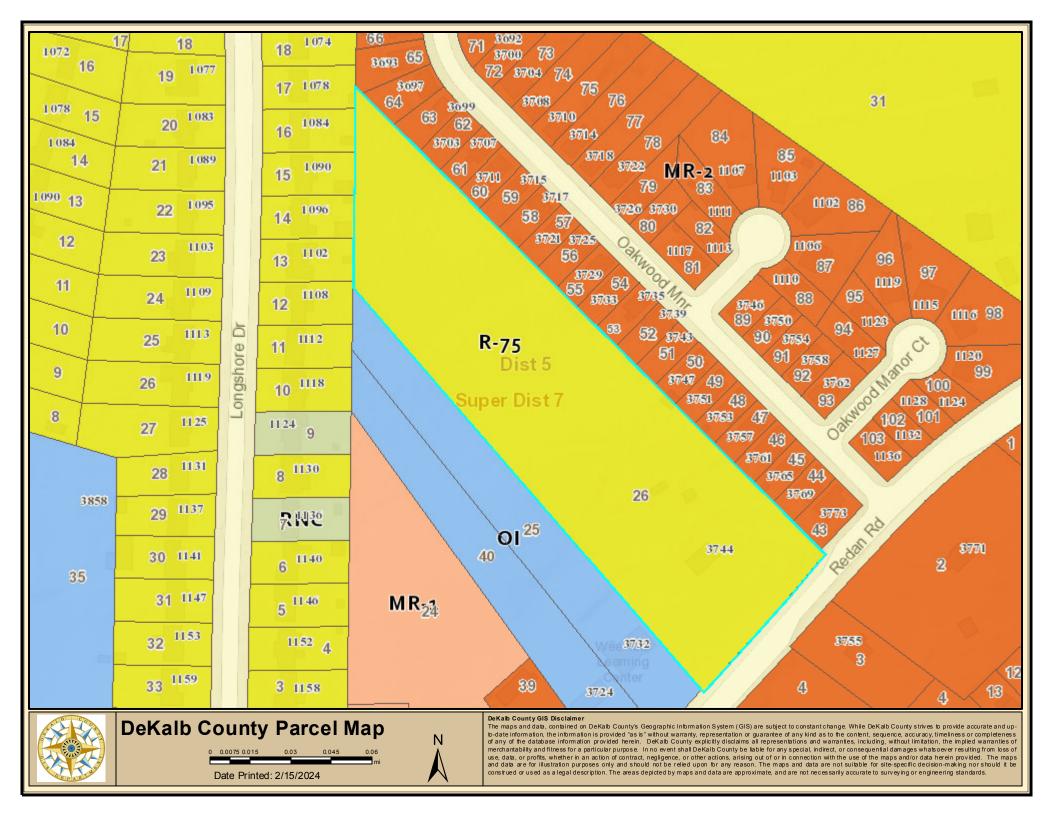

# **STAFF ANALYSIS**

| Case No.:               | Z-24-1246799                                                                                                                                              | <b>Agenda #:</b> 2024-0106                 |  |
|-------------------------|-----------------------------------------------------------------------------------------------------------------------------------------------------------|--------------------------------------------|--|
| Address:                | 3744 Redan Road                                                                                                                                           | Commission District: 05 Super District: 07 |  |
| Parcel ID(s):           | 15-220-01-026                                                                                                                                             |                                            |  |
| Request:                | Rezone property from R-75 (Residential Medium Lot-75) Zoning District to MR-1 (Medium Density Residential-1) Zoning District to develop rental townhomes. |                                            |  |
| Property Owner(s):      | Mattie Lee Patton Hall Estate                                                                                                                             |                                            |  |
| Applicant/Agent:        | Battle Law P.C., LLC.                                                                                                                                     |                                            |  |
| Acreage:                | 5.87 acres                                                                                                                                                |                                            |  |
| Existing Land Use:      | Vacant Parcel                                                                                                                                             |                                            |  |
| Surrounding Properties: | North: MR-2, R-75 East: MR-2, C-2 South: OI, M                                                                                                            | MR-2, MR-1 <b>West:</b> RNC, R-75          |  |
| Comprehensive Plan:     | SUB (Suburban), Proposed CRC (Commer Consistent X                                                                                                         | cial Redevelopment Corridor) Inconsistent  |  |