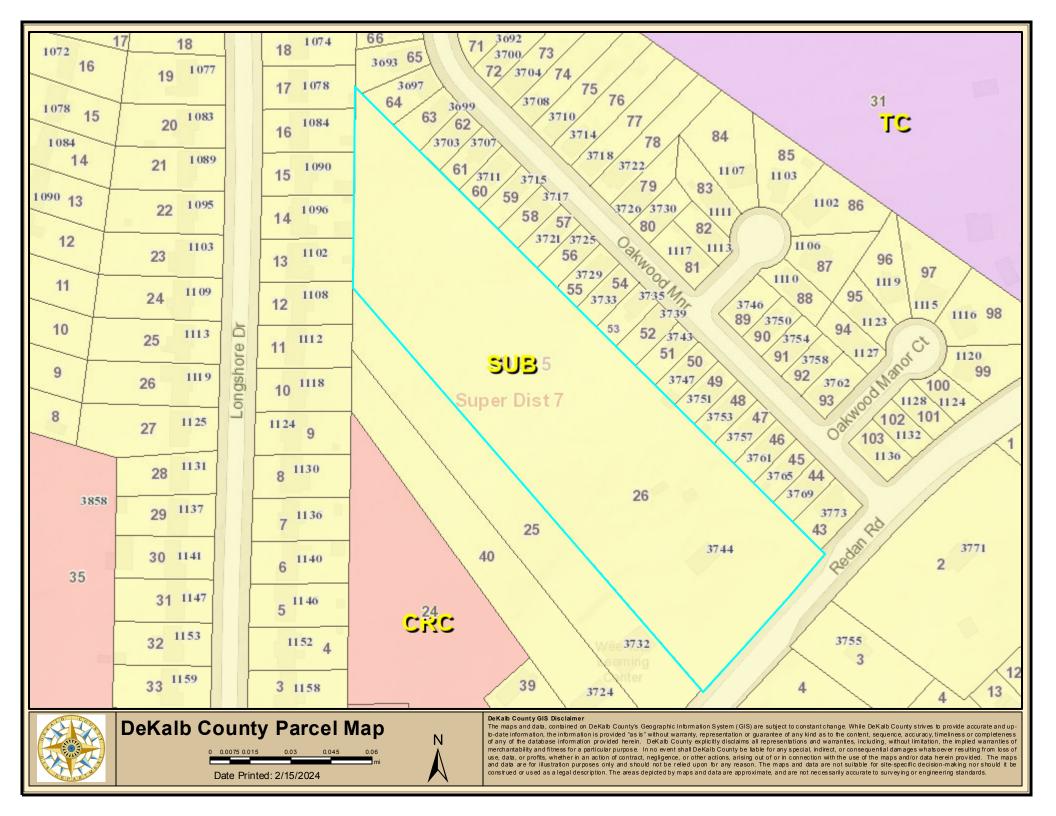

#### **SUBJECT:**

COMMISSION DISTRICT(S): Commission District 05 Super District 07

Application of Battle Law P.C., LLC. to rezone property from R-75 (Residential Medium Lot-75) zoning district to MR-1 (Medium Density Residential-1) zoning district to develop rental townhomes in the R-75 (Residential Medium Lot-75) zoning district, at 3744 Redan Road.

PETITION NO: D4-2024-0106 Z-24-1246799

PROPOSED USE: Rental townhomes.

**LOCATION:** 3744 Redan Road, Decatur, Georgia 30032

**PARCEL NO.:** 15-220-01-026

**INFO. CONTACT:** Andrea Folgherait, Sr. Planner

**PLANNING STAFF:** Approval with conditions.

STAFF ANALYSIS: The applicant, Battle Law, P.C., is seeking to rezone the subject property from the R-75 (Residential Medium Lot-75) Zoning District to the MR-1 (Medium Density Residential – 1) Zoning District for the development of a single-family attached rental townhome community. The applicant has also filed a companion application (LP-23-1246832) to amend the future land use map from the SUB (Suburban) to CRC (Commercial Redevelopment Corridor) character area. Based on the submitted information, the rezone proposal is generally consistent with the polices and strategies of the CRC Character Area. CRC calls for the redevelopment of commercial corridors in decline with townhomes, apartments, retail, office, and commercial at maximum building heights of 3 stories and maximum densities of 18 units per acre (Pg. 37 2050 Unified Plan). If approved, the future land use designation will coincide with this rezoning request and support the infill project. The proposed MR-1 zoning provides a transition between the O-I (Office Institutional) zoning to the west and the MR-2 zoned single-family subdivision to the east and is consistent with the MR-2 zoning district approximately three hundred (300) feet to the west of the subject site. The subject property is located adjacent to the Covington Overlay District, Covington Highway Corridor Master Active Living Plan study area, and the Indian Creek District Overlay. The site is a transitional parcel, and thus requires a more nuanced review. While the proposed zoning and land use appear to be consistent with the surrounding area, the site plan submitted in May of 2024 (labeled "A" enclosed) received specific feedback from Staff to be addressed through a redesigned plan to comply with Zoning Ordinance dimensional and development requirements. The applicant has submitted an updated site plan on 7/22/24 ("A-1" enclosed) which has addressed some of the design issues previously noted by Staff, some of which include a reduced unit count to accommodate the narrowness of the site, enhanced open space around the detention pond area, compliance with Section 5.7.6 Single Family Attached Buildings (C. 3 and C.10) regarding maximum alley length (150 feet) and/or private drive requirements, and maximum block length per Section 5.1.1 Blocks. The proposal has included a future inter-parcel access along the southern boundary line. Therefore, should more residential or commercial infill projects be proposed along Redan Road, the access point would further the opportunity for interconnectedness and walkability between developments along Redan Road. The proposed development originally consisted of sixty-three (63) units at a density of approximately ten (10) dwelling units per acre (Site Plan "A" enclosed). The most recent site plan ("A-1" enclosed) has a slightly reduced unit count of fifty-eight (58) at a density of approximately nine (9) units per acre. The proposed MR-1 zoning district allows a maximum base density of eight (8) units per acre; densities above 8 up to a maximum of twelve (12) units per acre are allowed with the provision of density bonus features. As specified in Section 2.12.7 Bonus Density Qualifying Standards, the subject site is within an Opportunity Zone, which provides a 100% bonus above the base density. The applicant has shown the density bonus calculation on the site plan ("A-1" enclosed). The updated site plan incorporates one (1) ninety-six (96) foot diameter long cul-de-sac which meets International Fire Code and three (3) permanent dead-end streets and/or parking areas. Additionally, the proposed townhomes appear to meet the required 30-foot-wide buffer along the northwest property line adjacent to a single-family detached subdivision as required by Section 5.4.5 of the Zoning Ordinance (Transitional Buffers). Interdepartmental comments are enclosed. Taken as a whole, the proposed single-family attached townhome land use and MR-1 zoning district is consistent with the MR-1/MR-2 zoning districts in the surrounding area and provides a transition between the O-I (Office Institutional) zoning to the west and the MR-2 zoned single-family subdivision to the east. While the plan provides minimal amenities and does not provide for a leasing office, as suggested from discussion at the Community Council 5 meeting, the current site design appears to satisfy MR-1 development standards. Therefore, upon review of Section 7.3.5 of the Zoning Ordinance, Staff recommends "Approval, with the attached conditions".

# **STAFF ANALYSIS**

| Case No.:               | Z-24-1246799                                                                                                                                              | <b>Agenda #:</b> 2024-0106                 |  |
|-------------------------|-----------------------------------------------------------------------------------------------------------------------------------------------------------|--------------------------------------------|--|
| Address:                | 3744 Redan Road                                                                                                                                           | Commission District: 05 Super District: 07 |  |
| Parcel ID(s):           | 15-220-01-026                                                                                                                                             |                                            |  |
| Request:                | Rezone property from R-75 (Residential Medium Lot-75) Zoning District to MR-1 (Medium Density Residential-1) Zoning District to develop rental townhomes. |                                            |  |
| Property Owner(s):      | Mattie Lee Patton Hall Estate                                                                                                                             |                                            |  |
| Applicant/Agent:        | Battle Law P.C., LLC.                                                                                                                                     |                                            |  |
| Acreage:                | 5.87 acres                                                                                                                                                |                                            |  |
| Existing Land Use:      | Vacant Parcel                                                                                                                                             |                                            |  |
| Surrounding Properties: | North: MR-2, R-75 East: MR-2, C-2 South: OI, M                                                                                                            | MR-2, MR-1 <b>West:</b> RNC, R-75          |  |
| Comprehensive Plan:     | SUB (Suburban), Proposed CRC (Commer Consistent X                                                                                                         | cial Redevelopment Corridor) Inconsistent  |  |