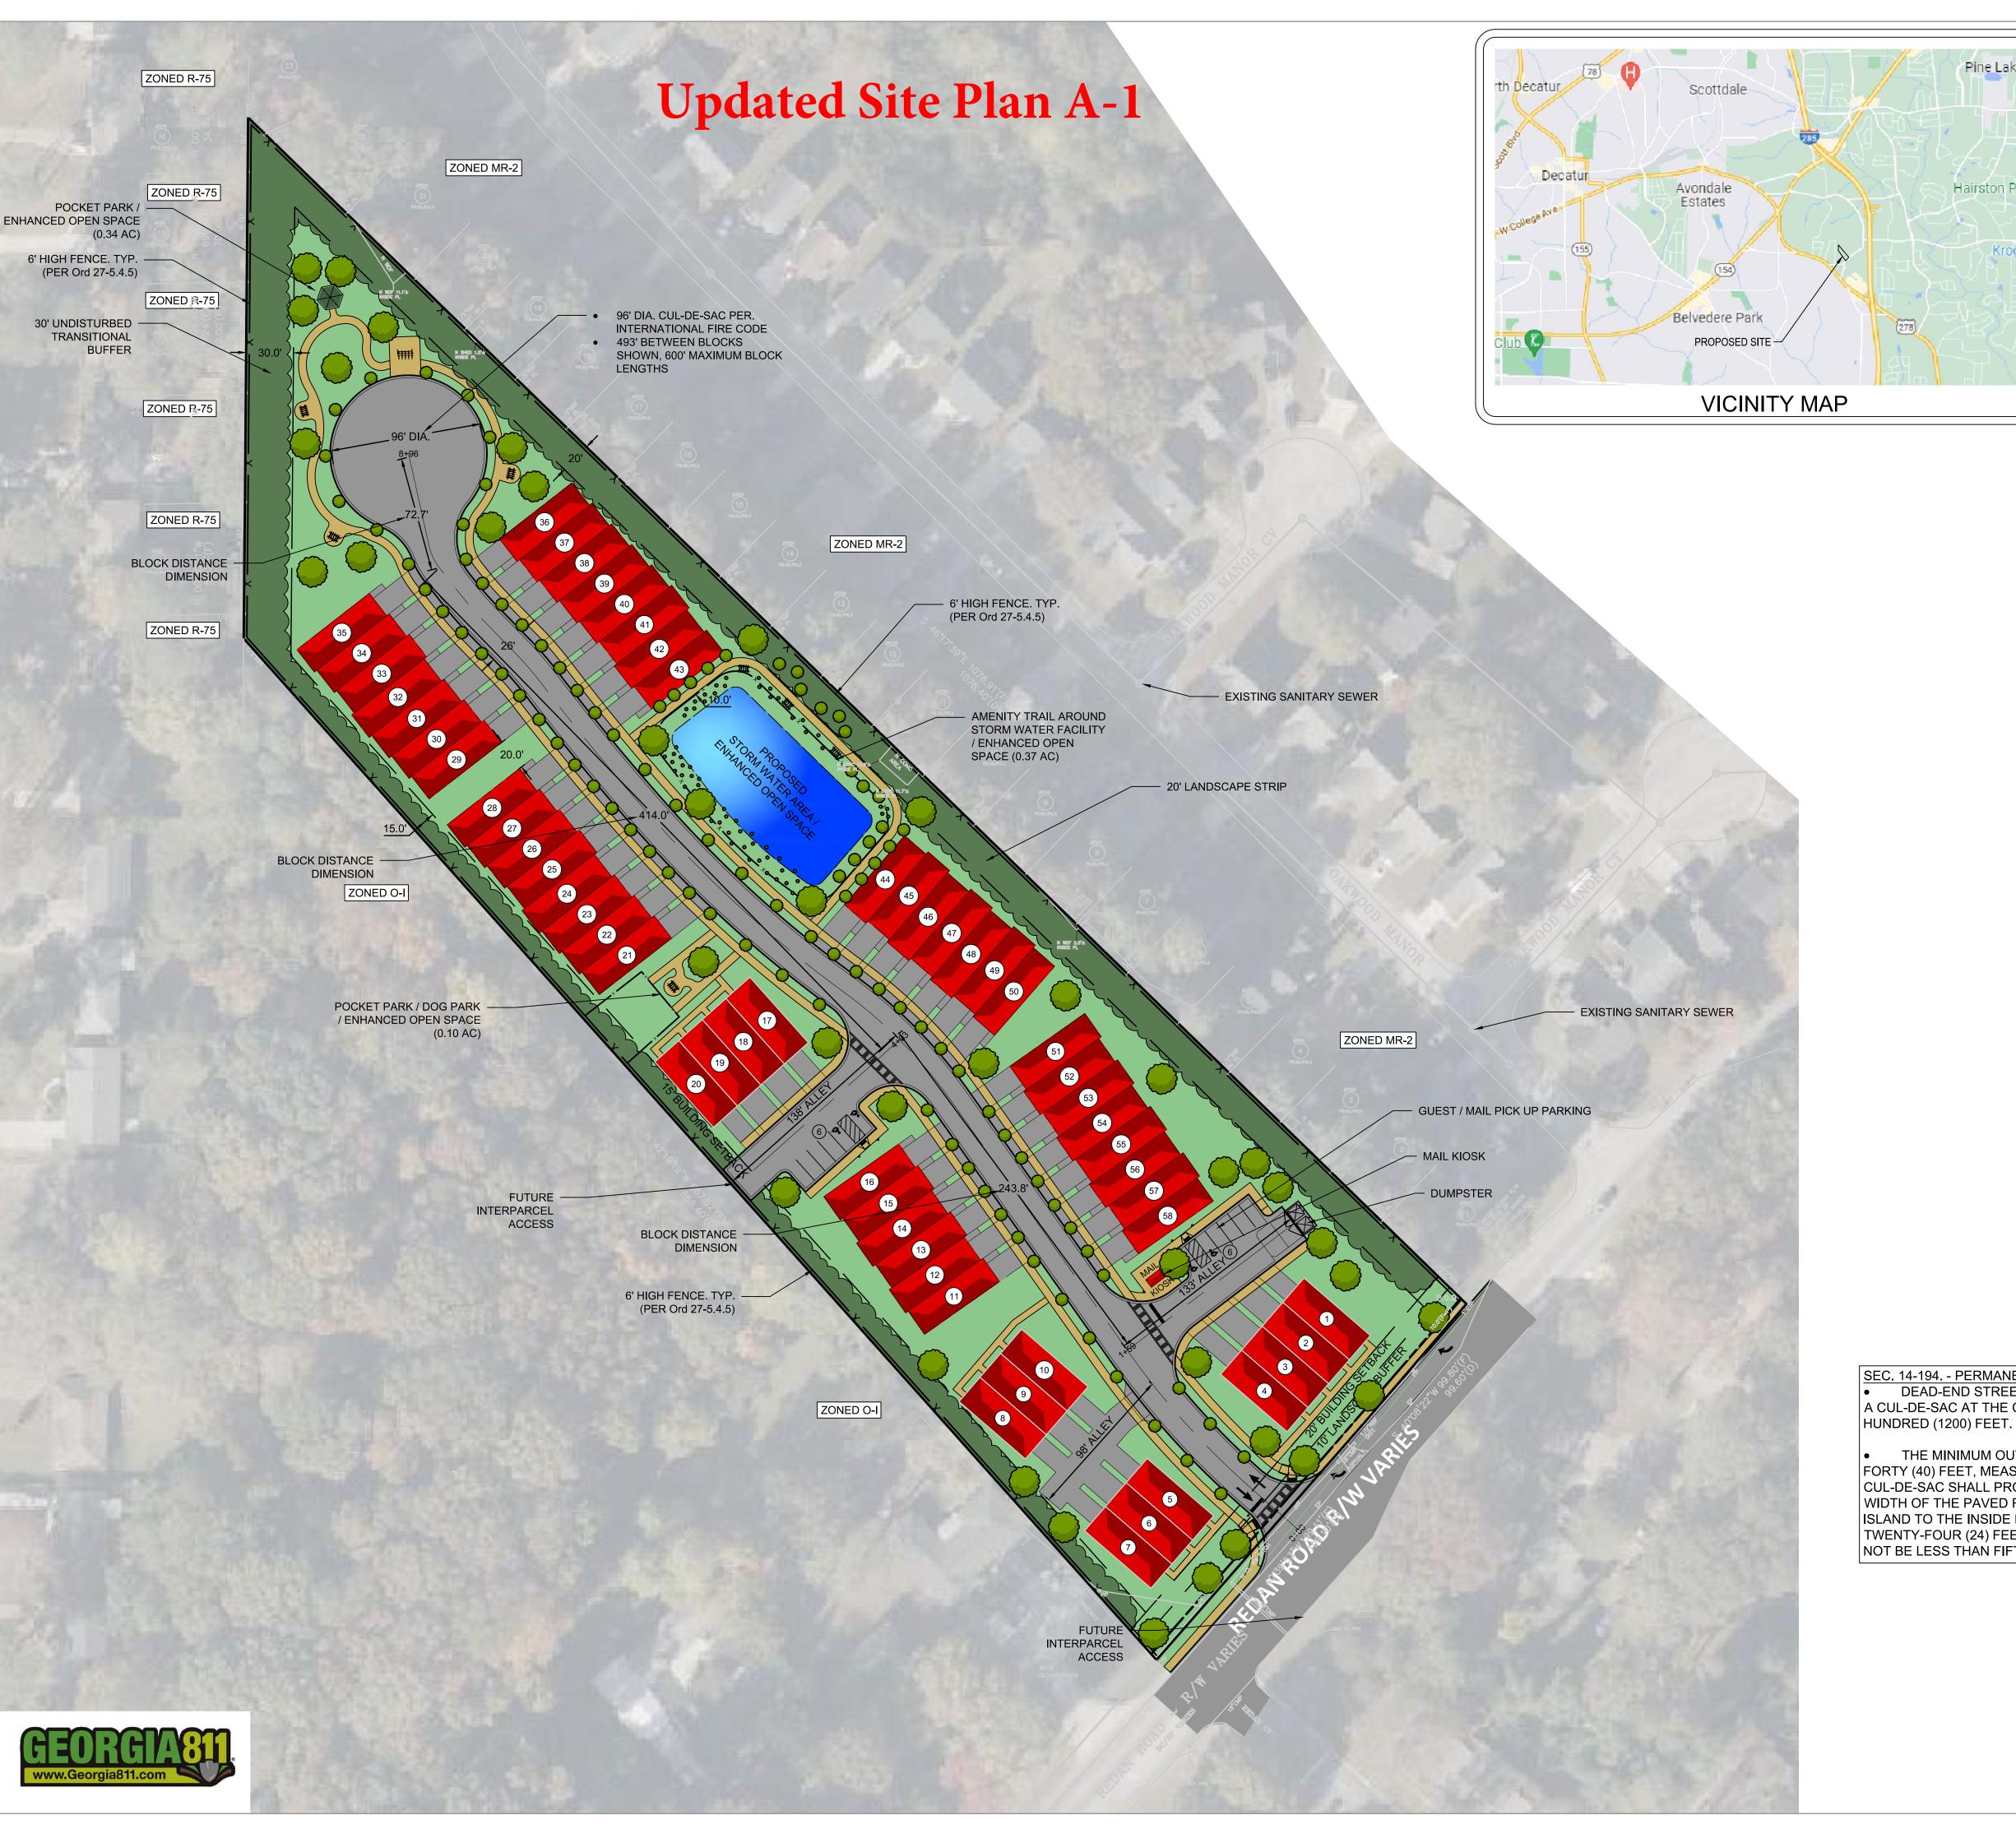

**PLANNING STAFF:** Approval with conditions.

STAFF ANALYSIS: The applicant, Battle Law, P.C., is seeking to rezone the subject property from the R-75 (Residential Medium Lot-75) Zoning District to the MR-1 (Medium Density Residential – 1) Zoning District for the development of a single-family attached rental townhome community. The applicant has also filed a companion application (LP-23-1246832) to amend the future land use map from the SUB (Suburban) to CRC (Commercial Redevelopment Corridor) character area. Based on the submitted information, the rezone proposal is generally consistent with the polices and strategies of the CRC Character Area. CRC calls for the redevelopment of commercial corridors in decline with townhomes, apartments, retail, office, and commercial at maximum building heights of 3 stories and maximum densities of 18 units per acre (Pg. 37 2050 Unified Plan). If approved, the future land use designation will coincide with this rezoning request and support the infill project. The proposed MR-1 zoning provides a transition between the O-I (Office Institutional) zoning to the west and the MR-2 zoned single-family subdivision to the east and is consistent with the MR-2 zoning district approximately three hundred (300) feet to the west of the subject site. The subject property is located adjacent to the Covington Overlay District, Covington Highway Corridor Master Active Living Plan study area, and the Indian Creek District Overlay. The site is a transitional parcel, and thus requires a more nuanced review. While the proposed zoning and land use appear to be consistent with the surrounding area, the site plan submitted in May of 2024 (labeled "A" enclosed) received specific feedback from Staff to be addressed through a redesigned plan to comply with Zoning Ordinance dimensional and development requirements. The applicant has submitted an updated site plan on 7/22/24 ("A-1" enclosed) which has addressed some of the design issues previously noted by Staff, some of which include a reduced unit count to accommodate the narrowness of the site, enhanced open space around the detention pond area, compliance with Section 5.7.6 Single Family Attached Buildings (C. 3 and C.10) regarding maximum alley length (150 feet) and/or private drive requirements, and maximum block length per Section 5.1.1 Blocks. The proposal has included a future inter-parcel access along the southern boundary line. Therefore, should more residential or commercial infill projects be proposed along Redan Road, the access point would further the opportunity for interconnectedness and walkability between developments along Redan Road. The proposed development originally consisted of sixty-three (63) units at a density of approximately ten (10) dwelling units per acre (Site Plan "A" enclosed). The most recent site plan ("A-1" enclosed) has a slightly reduced unit count of fifty-eight (58) at a density of approximately nine (9) units per acre. The proposed MR-1 zoning district allows a maximum base density of eight (8) units per acre; densities above 8 up to a maximum of twelve (12) units per acre are allowed with the provision of density bonus features. As specified in Section 2.12.7 Bonus Density Qualifying Standards, the subject site is within an Opportunity Zone, which provides a 100% bonus above the base density. The applicant has shown the density bonus calculation on the site plan ("A-1" enclosed). The updated site plan incorporates one (1) ninety-six (96) foot diameter long cul-de-sac which meets International Fire Code and three (3) permanent dead-end streets and/or parking areas. Additionally, the proposed townhomes appear to meet the required 30-foot-wide buffer along the northwest property line adjacent to a single-family detached subdivision as required by Section 5.4.5 of the Zoning Ordinance (Transitional Buffers). Interdepartmental comments are enclosed. Taken as a whole, the proposed single-family attached townhome land use and MR-1 zoning district is consistent with the MR-1/MR-2 zoning districts in the surrounding area and provides a transition between the O-I (Office Institutional) zoning to the west and the MR-2 zoned single-family subdivision to the east. While the plan provides minimal amenities and does not provide for a leasing office, as suggested from discussion at the Community Council 5 meeting, the current site design appears to satisfy MR-1 development standards. Therefore, upon review of Section 7.3.5 of the Zoning Ordinance, Staff recommends "Approval, with the attached conditions".

The proposed development originally consisted of sixty-three (63) units at a density of approximately ten (10) dwelling units per acre (Site Plan "A" enclosed). The most recent site plan ("A-1" enclosed) has a slightly reduced unit count of fifty-eight (58) at a density of approximately nine (9) units per acre. The proposed MR-1 zoning district allows a maximum base density of eight (8) units per acre; densities above 8 up to a maximum of twelve (12) units per acre are allowed with the provision of density bonus features. As specified in Section 2.12.7 *Bonus Density Qualifying Standards*, the subject site is within an Opportunity Zone, which provides a 100% bonus above the base density. The applicant has shown the density bonus calculation on the site plan ("A-1" enclosed). The updated site plan incorporates one (1) ninety-six (96) foot diameter long cul-de-sac which meets International Fire Code and three (3) permanent dead-end streets and/or parking areas. Additionally, the proposed townhomes appear to meet the required 30-foot-wide buffer along the northwest property line adjacent to a single-family detached subdivision as required by Section 5.4.5 of the Zoning Ordinance (*Transitional Buffers*). Interdepartmental comments are enclosed.

### Z-24-1246799 (2024-0106) Recommended Conditions (September 2024) 3744 Redan Road, Decatur, GA 30032

- 1. The subject property shall be developed in a manner generally consistent with the site plan titled "A-1" submitted to Staff on 7/22/24. The Site Plan is conceptual and should there be any conflicts between the Site Plan and the Zoning Ordinance, the Zoning Ordinance shall prevail.
- 2. The approval of this rezone application by the Board of Commissioners has no bearing on the requirements for other regulatory approvals under the authority of the Zoning Board of Appeals, or other entity whose decision should be based on the merits of the application under review by such entity.
- 3. The property's frontage along Redan Road shall be improved with a six (6) foot wide landscape strip from the back of curb and a minimum five (5)-foot wide sidewalk from the back of the landscape strip. All interior streets, whether private or public, shall be constructed to public street standards and shall be in compliance with all streetscaping standards per Section 5.4.3. of the Zoning Ordinance.

- 1. The subject property shall be developed in a manner generally consistent with the site plan titled "A-1" submitted to Staff on 7/22/24. The Site Plan is conceptual and should there be any conflicts between the Site Plan and the Zoning Ordinance, the Zoning Ordinance shall prevail.
- 2. The approval of this rezone application by the Board of Commissioners has no bearing on the requirements for other regulatory approvals under the authority of the Zoning Board of Appeals, or other entity whose decision should be based on the merits of the application under review by such entity.
- 3. The property's frontage along Redan Road shall be improved with a six (6) foot wide landscape strip from the back of curb and a minimum five (5)-foot wide sidewalk from the back of the landscape strip. All interior streets, whether private or public, shall be constructed to public street standards and shall be in compliance with all streetscaping standards per Section 5.4.3. of the Zoning Ordinance.