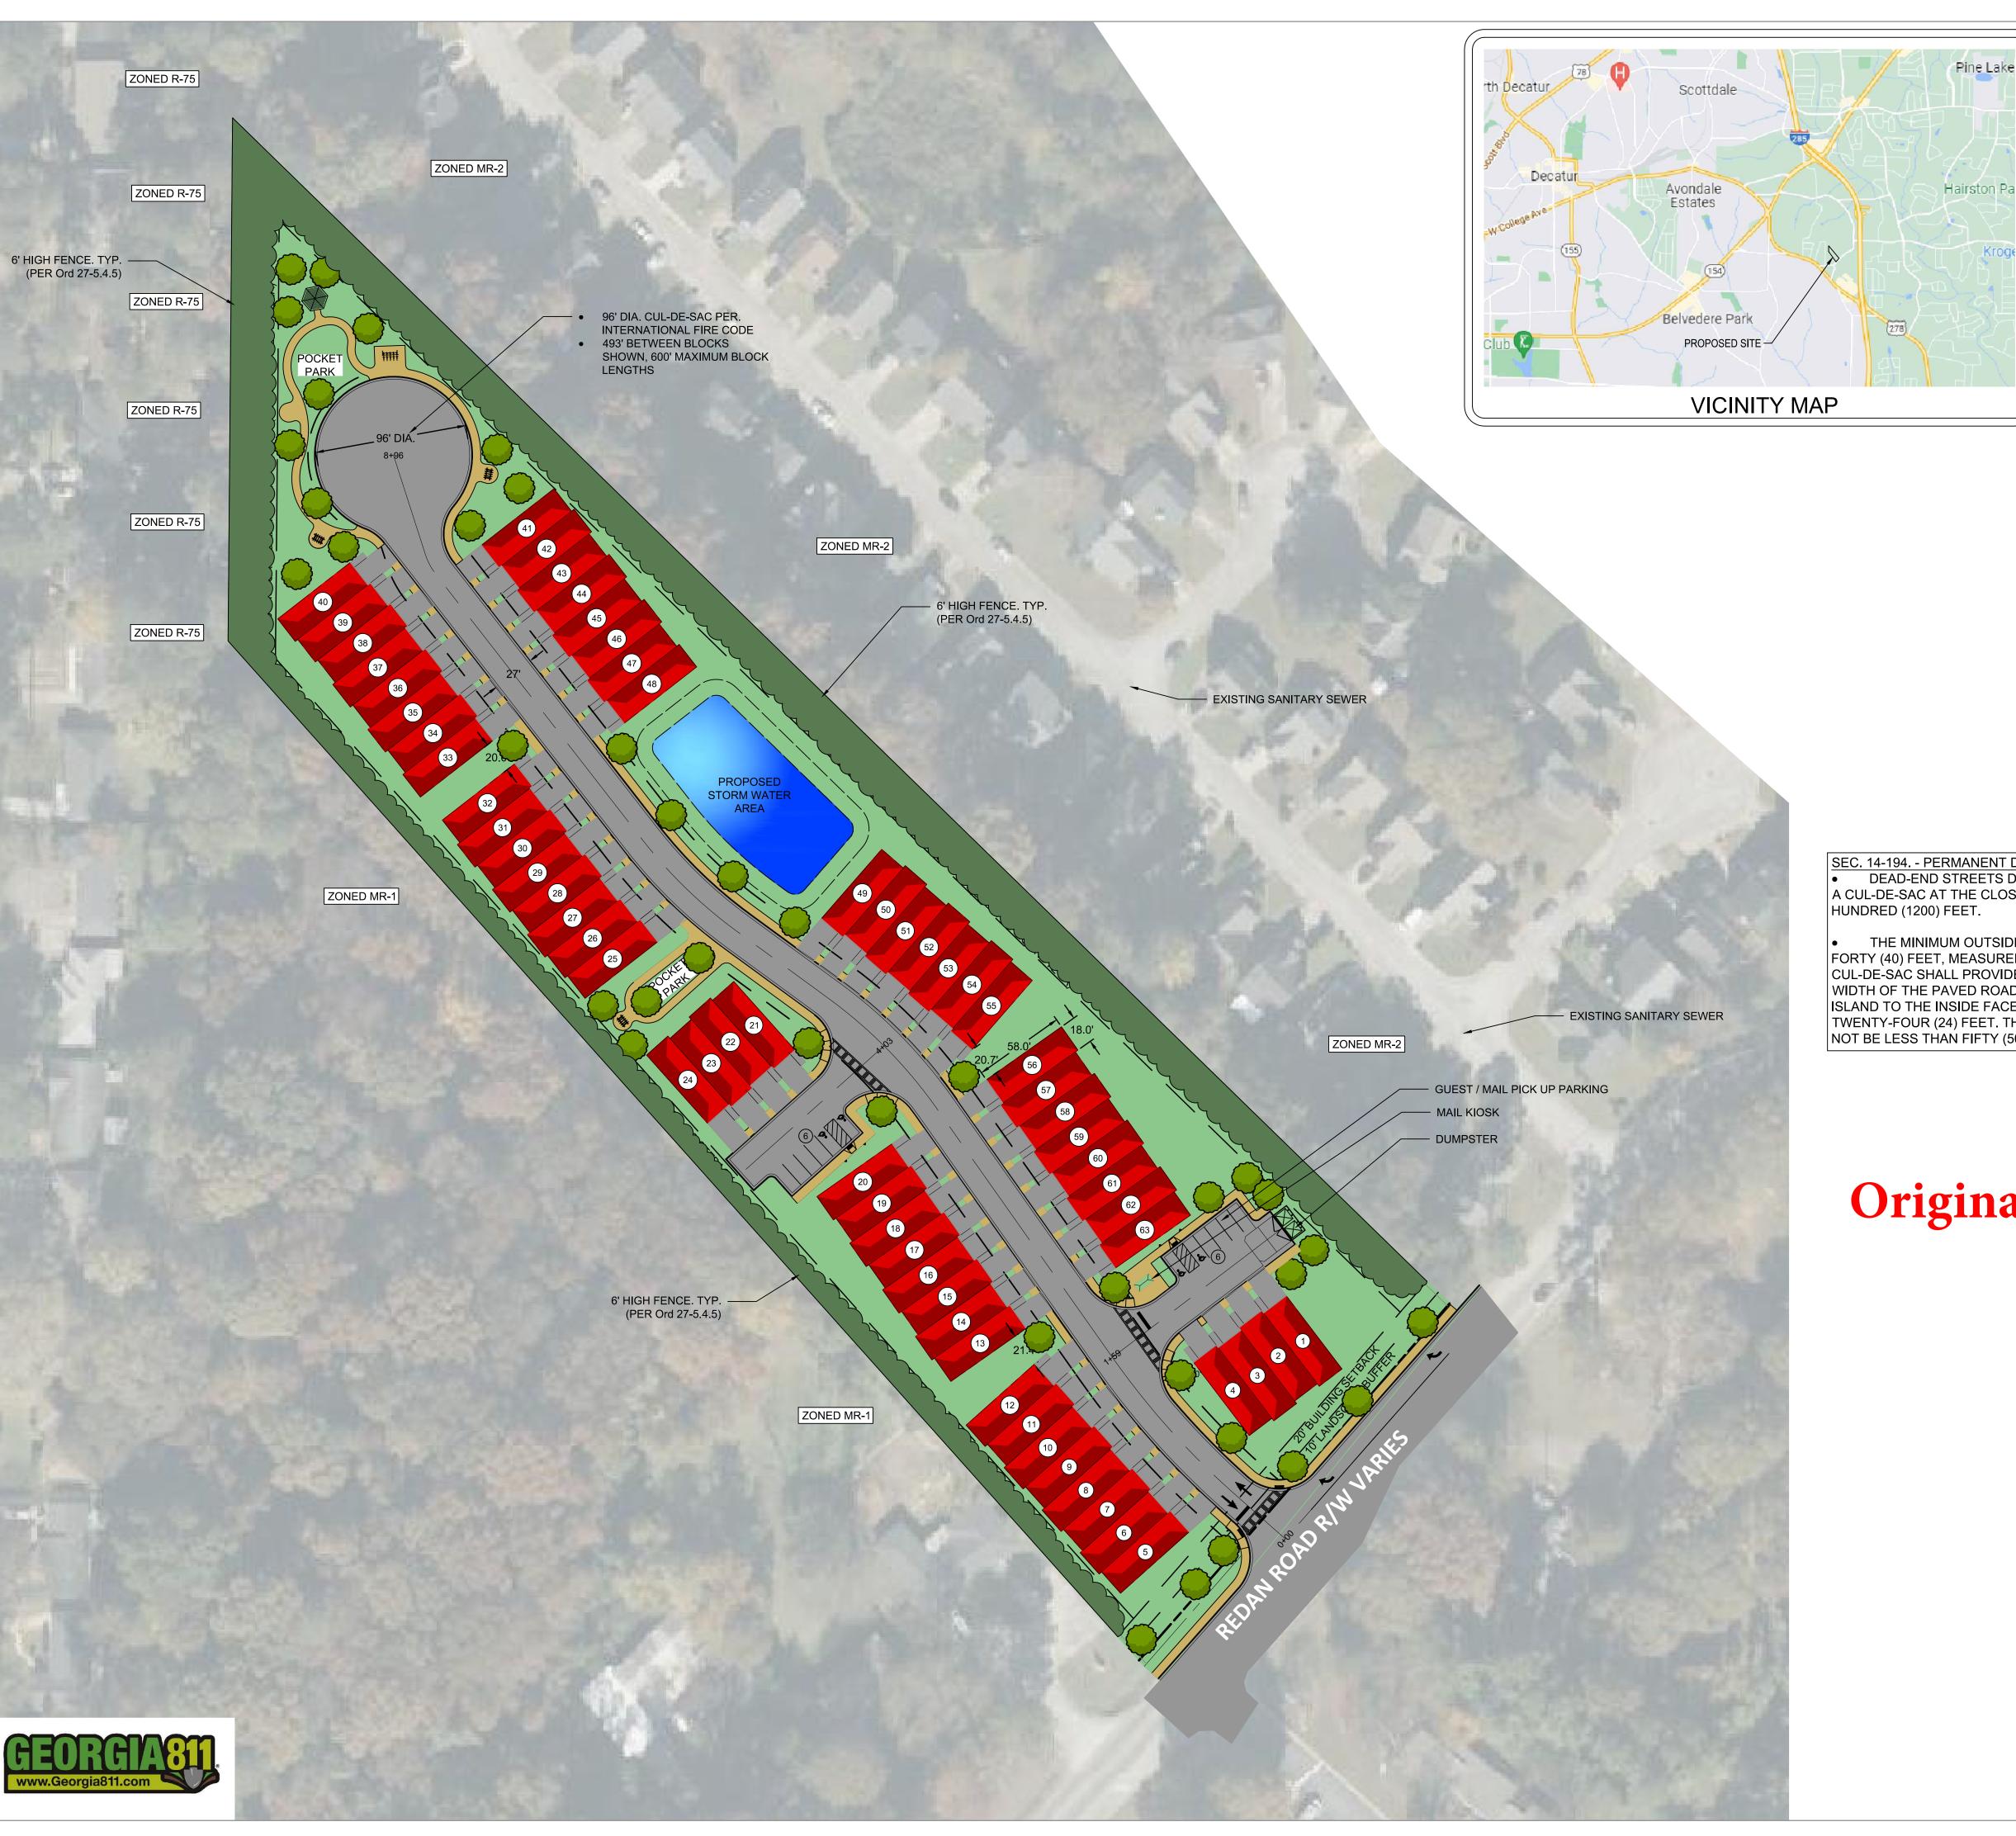

**PLANNING STAFF:** Approval with conditions.

STAFF ANALYSIS: The applicant, Battle Law, P.C., is seeking to rezone the subject property from the R-75 (Residential Medium Lot-75) Zoning District to the MR-1 (Medium Density Residential – 1) Zoning District for the development of a single-family attached rental townhome community. The applicant has also filed a companion application (LP-23-1246832) to amend the future land use map from the SUB (Suburban) to CRC (Commercial Redevelopment Corridor) character area. Based on the submitted information, the rezone proposal is generally consistent with the polices and strategies of the CRC Character Area. CRC calls for the redevelopment of commercial corridors in decline with townhomes, apartments, retail, office, and commercial at maximum building heights of 3 stories and maximum densities of 18 units per acre (Pg. 37 2050 Unified Plan). If approved, the future land use designation will coincide with this rezoning request and support the infill project. The proposed MR-1 zoning provides a transition between the O-I (Office Institutional) zoning to the west and the MR-2 zoned single-family subdivision to the east and is consistent with the MR-2 zoning district approximately three hundred (300) feet to the west of the subject site. The subject property is located adjacent to the Covington Overlay District, Covington Highway Corridor Master Active Living Plan study area, and the Indian Creek District Overlay. The site is a transitional parcel, and thus requires a more nuanced review. While the proposed zoning and land use appear to be consistent with the surrounding area, the site plan submitted in May of 2024 (labeled "A" enclosed) received specific feedback from Staff to be addressed through a redesigned plan to comply with Zoning Ordinance dimensional and development requirements. The applicant has submitted an updated site plan on 7/22/24 ("A-1" enclosed) which has addressed some of the design issues previously noted by Staff, some of which include a reduced unit count to accommodate the narrowness of the site, enhanced open space around the detention pond area, compliance with Section 5.7.6 Single Family Attached Buildings (C. 3 and C.10) regarding maximum alley length (150 feet) and/or private drive requirements, and maximum block length per Section 5.1.1 Blocks. The proposal has included a future inter-parcel access along the southern boundary line. Therefore, should more residential or commercial infill projects be proposed along Redan Road, the access point would further the opportunity for interconnectedness and walkability between developments along Redan Road. The proposed development originally consisted of sixty-three (63) units at a density of approximately ten (10) dwelling units per acre (Site Plan "A" enclosed). The most recent site plan ("A-1" enclosed) has a slightly reduced unit count of fifty-eight (58) at a density of approximately nine (9) units per acre. The proposed MR-1 zoning district allows a maximum base density of eight (8) units per acre; densities above 8 up to a maximum of twelve (12) units per acre are allowed with the provision of density bonus features. As specified in Section 2.12.7 Bonus Density Qualifying Standards, the subject site is within an Opportunity Zone, which provides a 100% bonus above the base density. The applicant has shown the density bonus calculation on the site plan ("A-1" enclosed). The updated site plan incorporates one (1) ninety-six (96) foot diameter long cul-de-sac which meets International Fire Code and three (3) permanent dead-end streets and/or parking areas. Additionally, the proposed townhomes appear to meet the required 30-foot-wide buffer along the northwest property line adjacent to a single-family detached subdivision as required by Section 5.4.5 of the Zoning Ordinance (Transitional Buffers). Interdepartmental comments are enclosed. Taken as a whole, the proposed single-family attached townhome land use and MR-1 zoning district is consistent with the MR-1/MR-2 zoning districts in the surrounding area and provides a transition between the O-I (Office Institutional) zoning to the west and the MR-2 zoned single-family subdivision to the east. While the plan provides minimal amenities and does not provide for a leasing office, as suggested from discussion at the Community Council 5 meeting, the current site design appears to satisfy MR-1 development standards. Therefore, upon review of Section 7.3.5 of the Zoning Ordinance, Staff recommends "Approval, with the attached conditions".

Overlay District, Covington Highway Corridor Master Active Living Plan study area, and the Indian Creek District Overlay. The site is a transitional parcel, and thus requires a more nuanced review.

While the proposed zoning and land use appear to be consistent with the surrounding area, the site plan submitted in May of 2024 (labeled "A" enclosed) received specific feedback from Staff to be addressed through a redesigned plan to comply with *Zoning Ordinance* dimensional and development requirements. The applicant has submitted an updated site plan on 7/22/24 ("A-1" enclosed) which has addressed some of the design issues previously noted by Staff, some of which include a reduced unit count to accommodate the narrowness of the site, enhanced open space around the detention pond area, compliance with Section 5.7.6 *Single Family Attached Buildings* (C. 3 and C.10) regarding maximum alley length (150 feet) and/or private drive requirements, and maximum block length per Section 5.1.1 *Blocks*. The proposal has included a future inter-parcel access along the southern boundary line. Therefore, should more residential or commercial infill projects be proposed along Redan Road, the access point would further the opportunity for interconnectedness and walkability between developments along Redan Road.

The proposed development originally consisted of sixty-three (63) units at a density of approximately ten (10) dwelling units per acre (Site Plan "A" enclosed). The most recent site plan ("A-1" enclosed) has a slightly reduced unit count of fifty-eight (58) at a density of approximately nine (9) units per acre. The proposed MR-1 zoning district allows a maximum base density of eight (8) units per acre; densities above 8 up to a maximum of twelve (12) units per acre are allowed with the provision of density bonus features. As specified in Section 2.12.7 *Bonus Density Qualifying Standards*, the subject site is within an Opportunity Zone, which provides a 100% bonus above the base density. The applicant has shown the density bonus calculation on the site plan ("A-1" enclosed). The updated site plan incorporates one (1) ninety-six (96) foot diameter long cul-de-sac which meets International Fire Code and three (3) permanent dead-end streets and/or parking areas. Additionally, the proposed townhomes appear to meet the required 30-foot-wide buffer along the northwest property line adjacent to a single-family detached subdivision as required by Section 5.4.5 of the Zoning Ordinance (*Transitional Buffers*). Interdepartmental comments are enclosed.

Taken as a whole, the proposed single-family attached townhome land use and MR-1 zoning district is consistent with the MR-1/MR-2 zoning districts in the surrounding area and provides a transition between the O-I (Office Institutional) zoning to the west and the MR-2 zoned single-family subdivision to the east. While the plan provides minimal amenities and does not provide for a leasing office, as suggested from discussion at the Community Council 5 meeting, the current site design appears to satisfy MR-1 development standards. Therefore, upon review of Section 7.3.5 of the *Zoning Ordinance*, Staff recommends "Approval" with the following conditions: