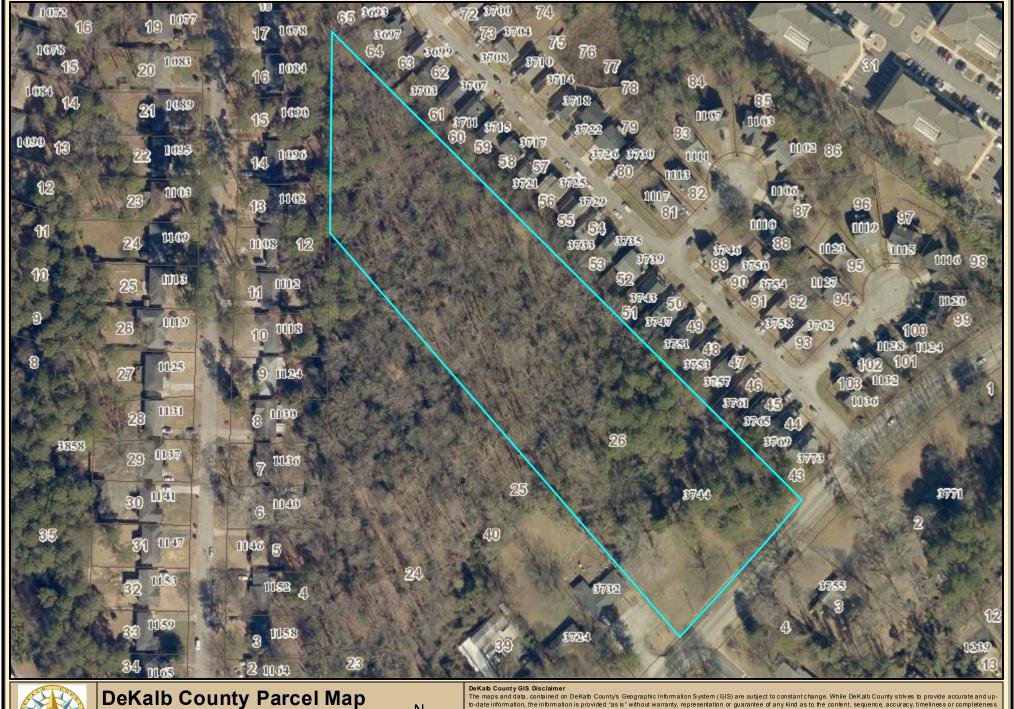

#### **SUBJECT:**

COMMISSION DISTRICT(S): Commission District 05 Super District 07

Application of Battle Law P.C., LLC. to rezone property from R-75 (Residential Medium Lot-75) zoning district to MR-1 (Medium Density Residential-1) zoning district to develop rental townhomes in the R-75 (Residential Medium Lot-75) zoning district, at 3744 Redan Road.

PETITION NO: D4-2024-0106 Z-24-1246799

PROPOSED USE: Rental townhomes.

**LOCATION:** 3744 Redan Road, Decatur, Georgia 30032

**PARCEL NO.:** 15-220-01-026

**INFO. CONTACT:** Andrea Folgherait, Sr. Planner

**PLANNING STAFF:** Approval with conditions.

STAFF ANALYSIS: The applicant, Battle Law, P.C., is seeking to rezone the subject property from the R-75 (Residential Medium Lot-75) Zoning District to the MR-1 (Medium Density Residential – 1) Zoning District for the development of a single-family attached rental townhome community. The applicant has also filed a companion application (LP-23-1246832) to amend the future land use map from the SUB (Suburban) to CRC (Commercial Redevelopment Corridor) character area. Based on the submitted information, the rezone proposal is generally consistent with the polices and strategies of the CRC Character Area. CRC calls for the redevelopment of commercial corridors in decline with townhomes, apartments, retail, office, and commercial at maximum building heights of 3 stories and maximum densities of 18 units per acre (Pg. 37 2050 Unified Plan). If approved, the future land use designation will coincide with this rezoning request and support the infill project. The proposed MR-1 zoning provides a transition between the O-I (Office Institutional) zoning to the west and the MR-2 zoned single-family subdivision to the east and is consistent with the MR-2 zoning district approximately three hundred (300) feet to the west of the subject site. The subject property is located adjacent to the Covington Overlay District, Covington Highway Corridor Master Active Living Plan study area, and the Indian Creek District Overlay. The site is a transitional parcel, and thus requires a more nuanced review. While the proposed zoning and land use appear to be consistent with the surrounding area, the site plan submitted in May of 2024 (labeled "A" enclosed) received specific feedback from Staff to be addressed through a redesigned plan to comply with Zoning Ordinance dimensional and development requirements. The applicant has submitted an updated site plan on 7/22/24 ("A-1" enclosed) which has addressed some of the design issues previously noted by Staff, some of which include a reduced unit count to accommodate the narrowness of the site, enhanced open space around the detention pond area, compliance with Section 5.7.6 Single Family Attached Buildings (C. 3 and C.10) regarding maximum alley length (150 feet) and/or private drive requirements, and maximum block length per Section 5.1.1 Blocks. The proposal has included a future inter-parcel access along the southern boundary line. Therefore, should more residential or commercial infill projects be proposed along Redan Road, the access point would further the opportunity for interconnectedness and walkability between developments along Redan Road. The proposed development originally consisted of sixty-three (63) units at a density of approximately ten (10) dwelling units per acre (Site Plan "A" enclosed). The most recent site plan ("A-1" enclosed) has a slightly reduced unit count of fifty-eight (58) at a density of approximately nine (9) units per acre. The proposed MR-1 zoning district allows a maximum base density of eight (8) units per acre; densities above 8 up to a maximum of twelve (12) units per acre are allowed with the provision of density bonus features. As specified in Section 2.12.7 Bonus Density Qualifying Standards, the subject site is within an Opportunity Zone, which provides a 100% bonus above the base density. The applicant has shown the density bonus calculation on the site plan ("A-1" enclosed). The updated site plan incorporates one (1) ninety-six (96) foot diameter long cul-de-sac which meets International Fire Code and three (3) permanent dead-end streets and/or parking areas. Additionally, the proposed townhomes appear to meet the required 30-foot-wide buffer along the northwest property line adjacent to a single-family detached subdivision as required by Section 5.4.5 of the Zoning Ordinance (Transitional Buffers). Interdepartmental comments are enclosed. Taken as a whole, the proposed single-family attached townhome land use and MR-1 zoning district is consistent with the MR-1/MR-2 zoning districts in the surrounding area and provides a transition between the O-I (Office Institutional) zoning to the west and the MR-2 zoned single-family subdivision to the east. While the plan provides minimal amenities and does not provide for a leasing office, as suggested from discussion at the Community Council 5 meeting, the current site design appears to satisfy MR-1 development standards. Therefore, upon review of Section 7.3.5 of the Zoning Ordinance, Staff recommends "Approval, with the attached conditions".

# **STAFF ANALYSIS**

| Case No.:               | Z-24-1246799                                                                                                                                              | <b>Agenda #:</b> 2024-0106                 |  |
|-------------------------|-----------------------------------------------------------------------------------------------------------------------------------------------------------|--------------------------------------------|--|
| Address:                | 3744 Redan Road                                                                                                                                           | Commission District: 05 Super District: 07 |  |
| Parcel ID(s):           | 15-220-01-026                                                                                                                                             |                                            |  |
| Request:                | Rezone property from R-75 (Residential Medium Lot-75) Zoning District to MR-1 (Medium Density Residential-1) Zoning District to develop rental townhomes. |                                            |  |
| Property Owner(s):      | Mattie Lee Patton Hall Estate                                                                                                                             |                                            |  |
| Applicant/Agent:        | Battle Law P.C., LLC.                                                                                                                                     |                                            |  |
| Acreage:                | 5.87 acres                                                                                                                                                |                                            |  |
| Existing Land Use:      | Vacant Parcel                                                                                                                                             |                                            |  |
| Surrounding Properties: | North: MR-2, R-75 East: MR-2, C-2 South: OI, M                                                                                                            | MR-2, MR-1 <b>West:</b> RNC, R-75          |  |
| Comprehensive Plan:     | SUB (Suburban), Proposed CRC (Commer Consistent X                                                                                                         | cial Redevelopment Corridor) Inconsistent  |  |