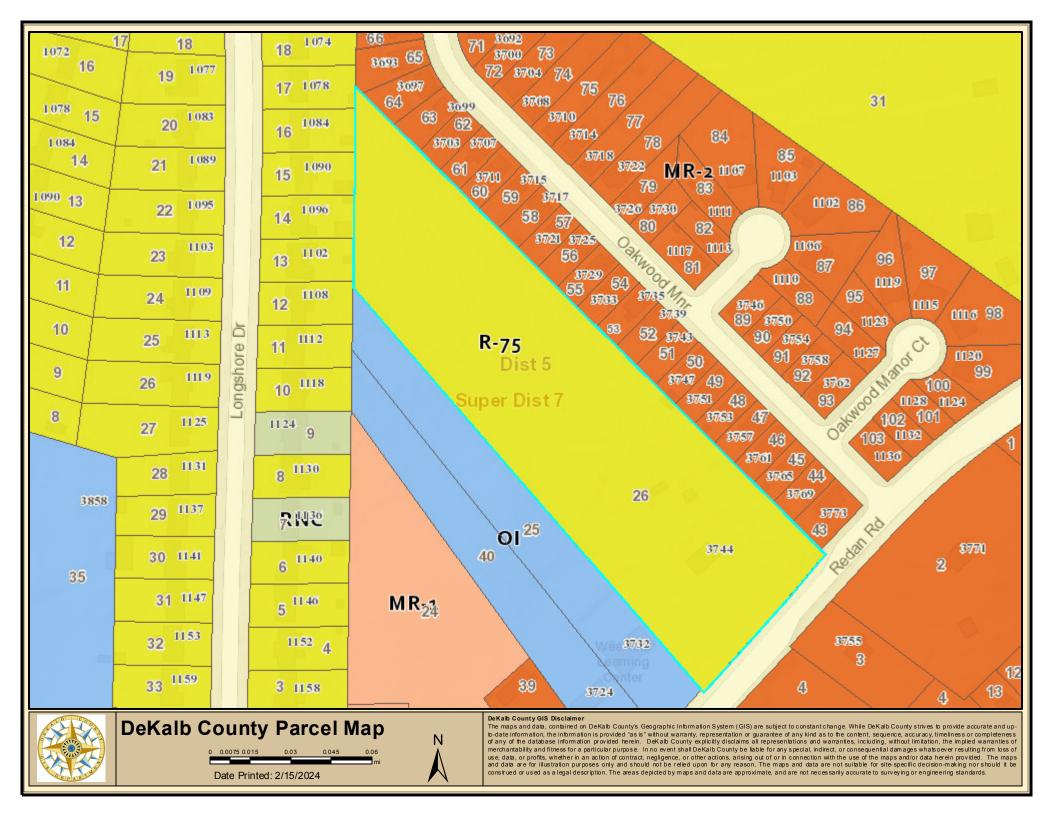

**PLANNING STAFF:** Approval.

**STAFF ANALYSIS:** The applicant, Battle Law, P.C., LLC., is seeking to amend the Future Land Use Map to change the land use character area from SUB (Suburban) to CRC (Commercial Redevelopment Corridor). The applicant has also filed a companion application Z-24-1246799 to rezone the property from the R-75 (Residential Medium Lot-75) zoning district to MR-1 (Medium Density Residential - 1) zoning district. The lot is bordered on all four sides by the Suburban (SUB) Character Area. Ordinarily, this would indicate that the proposed land use change is not consistent with the Future Land Use Map (FLUM). However, the designated Future Land Use of the properties immediately surrounding the property in question are not well aligned with the existing zoning or the existing land use of these properties. The lot is bordered on two sides by lots zoned MR-2 (Medium Density Residential-2), which is not permitted in the SUB Character Area. Also, the lot across the street at 3737 Redan Rd contains a large complex of garden-style apartments, and the adjacent single-family residential lots on Oakwood Manor have a residential density of 10 units per acre, great than the maximum 8 units/acre allowed under of the SUB character area. In addition, the lot is located on a relatively narrow 0.2 mile stretch of Suburban that is sandwiched between Town Center (TC) and Commercial Recreation Corridor (CRC). This CRC has in recent years expanded closer to the property in question with only two narrow SUB lots currently in between the CRC and the property. The fact that this lot is sandwiched between two higher-intensity areas on the same road (Redan Rd.) and is bordered on two sides by parcels with a higher residential density goes against the intentions of the SUB character area, which is geared towards "those areas of the county that have developed in traditional suburban land use patterns". Another feature of the Suburban character area is "limited transit access", but this lot is located a short ¼ miles walk to a Covington Highway MARTA bus stop. The 2050 Unified Plan specifies

The lot is bordered on all four sides by the Suburban (SUB) Character Area. Ordinarily, this would indicate that the proposed land use change is not consistent with the Future Land Use Map (FLUM). However, the designated Future Land Use of the properties immediately surrounding the property in question are not well aligned with the existing zoning or the existing land use of these properties. The lot is bordered on two sides by lots zoned MR-2 (Medium Density Residential-2), which is not permitted in the SUB Character Area. Also, the lot across the street at 3737 Redan Rd contains a large complex of garden-style apartments, and the adjacent single-family residential lots on Oakwood Manor have a residential density of 10 units per acre, great than the maximum 8 units/acre allowed under of the SUB character

Prepared: 8/23/2024 By: DJB Page 1

area.

In addition, the lot is located on a relatively narrow 0.2 mile stretch of Suburban that is sandwiched between Town Center (TC) and Commercial Recreation Corridor (CRC). This CRC has in recent years expanded closer to the property in question with only two narrow SUB lots currently in between the CRC and the property. The fact that this lot is sandwiched between two higher-intensity areas on the same road (Redan Rd.) and is bordered on two sides by parcels with a higher residential density goes against the intentions of the SUB character area, which is geared towards "those areas of the county that have developed in traditional suburban land use patterns". Another feature of the Suburban character area is "limited transit access", but this lot is located a short ¼ miles walk to a Covington Highway MARTA bus stop. The 2050 Unified Plan specifies that, "Denser and more innovative housing options should be focused in or near activity centers, nodes, and corridors." The subject property is located in close proximity to all three of these features, including the Kensington MARTA Station Regional Center and the Redan Rd & Indian Creek Dr Town Center.