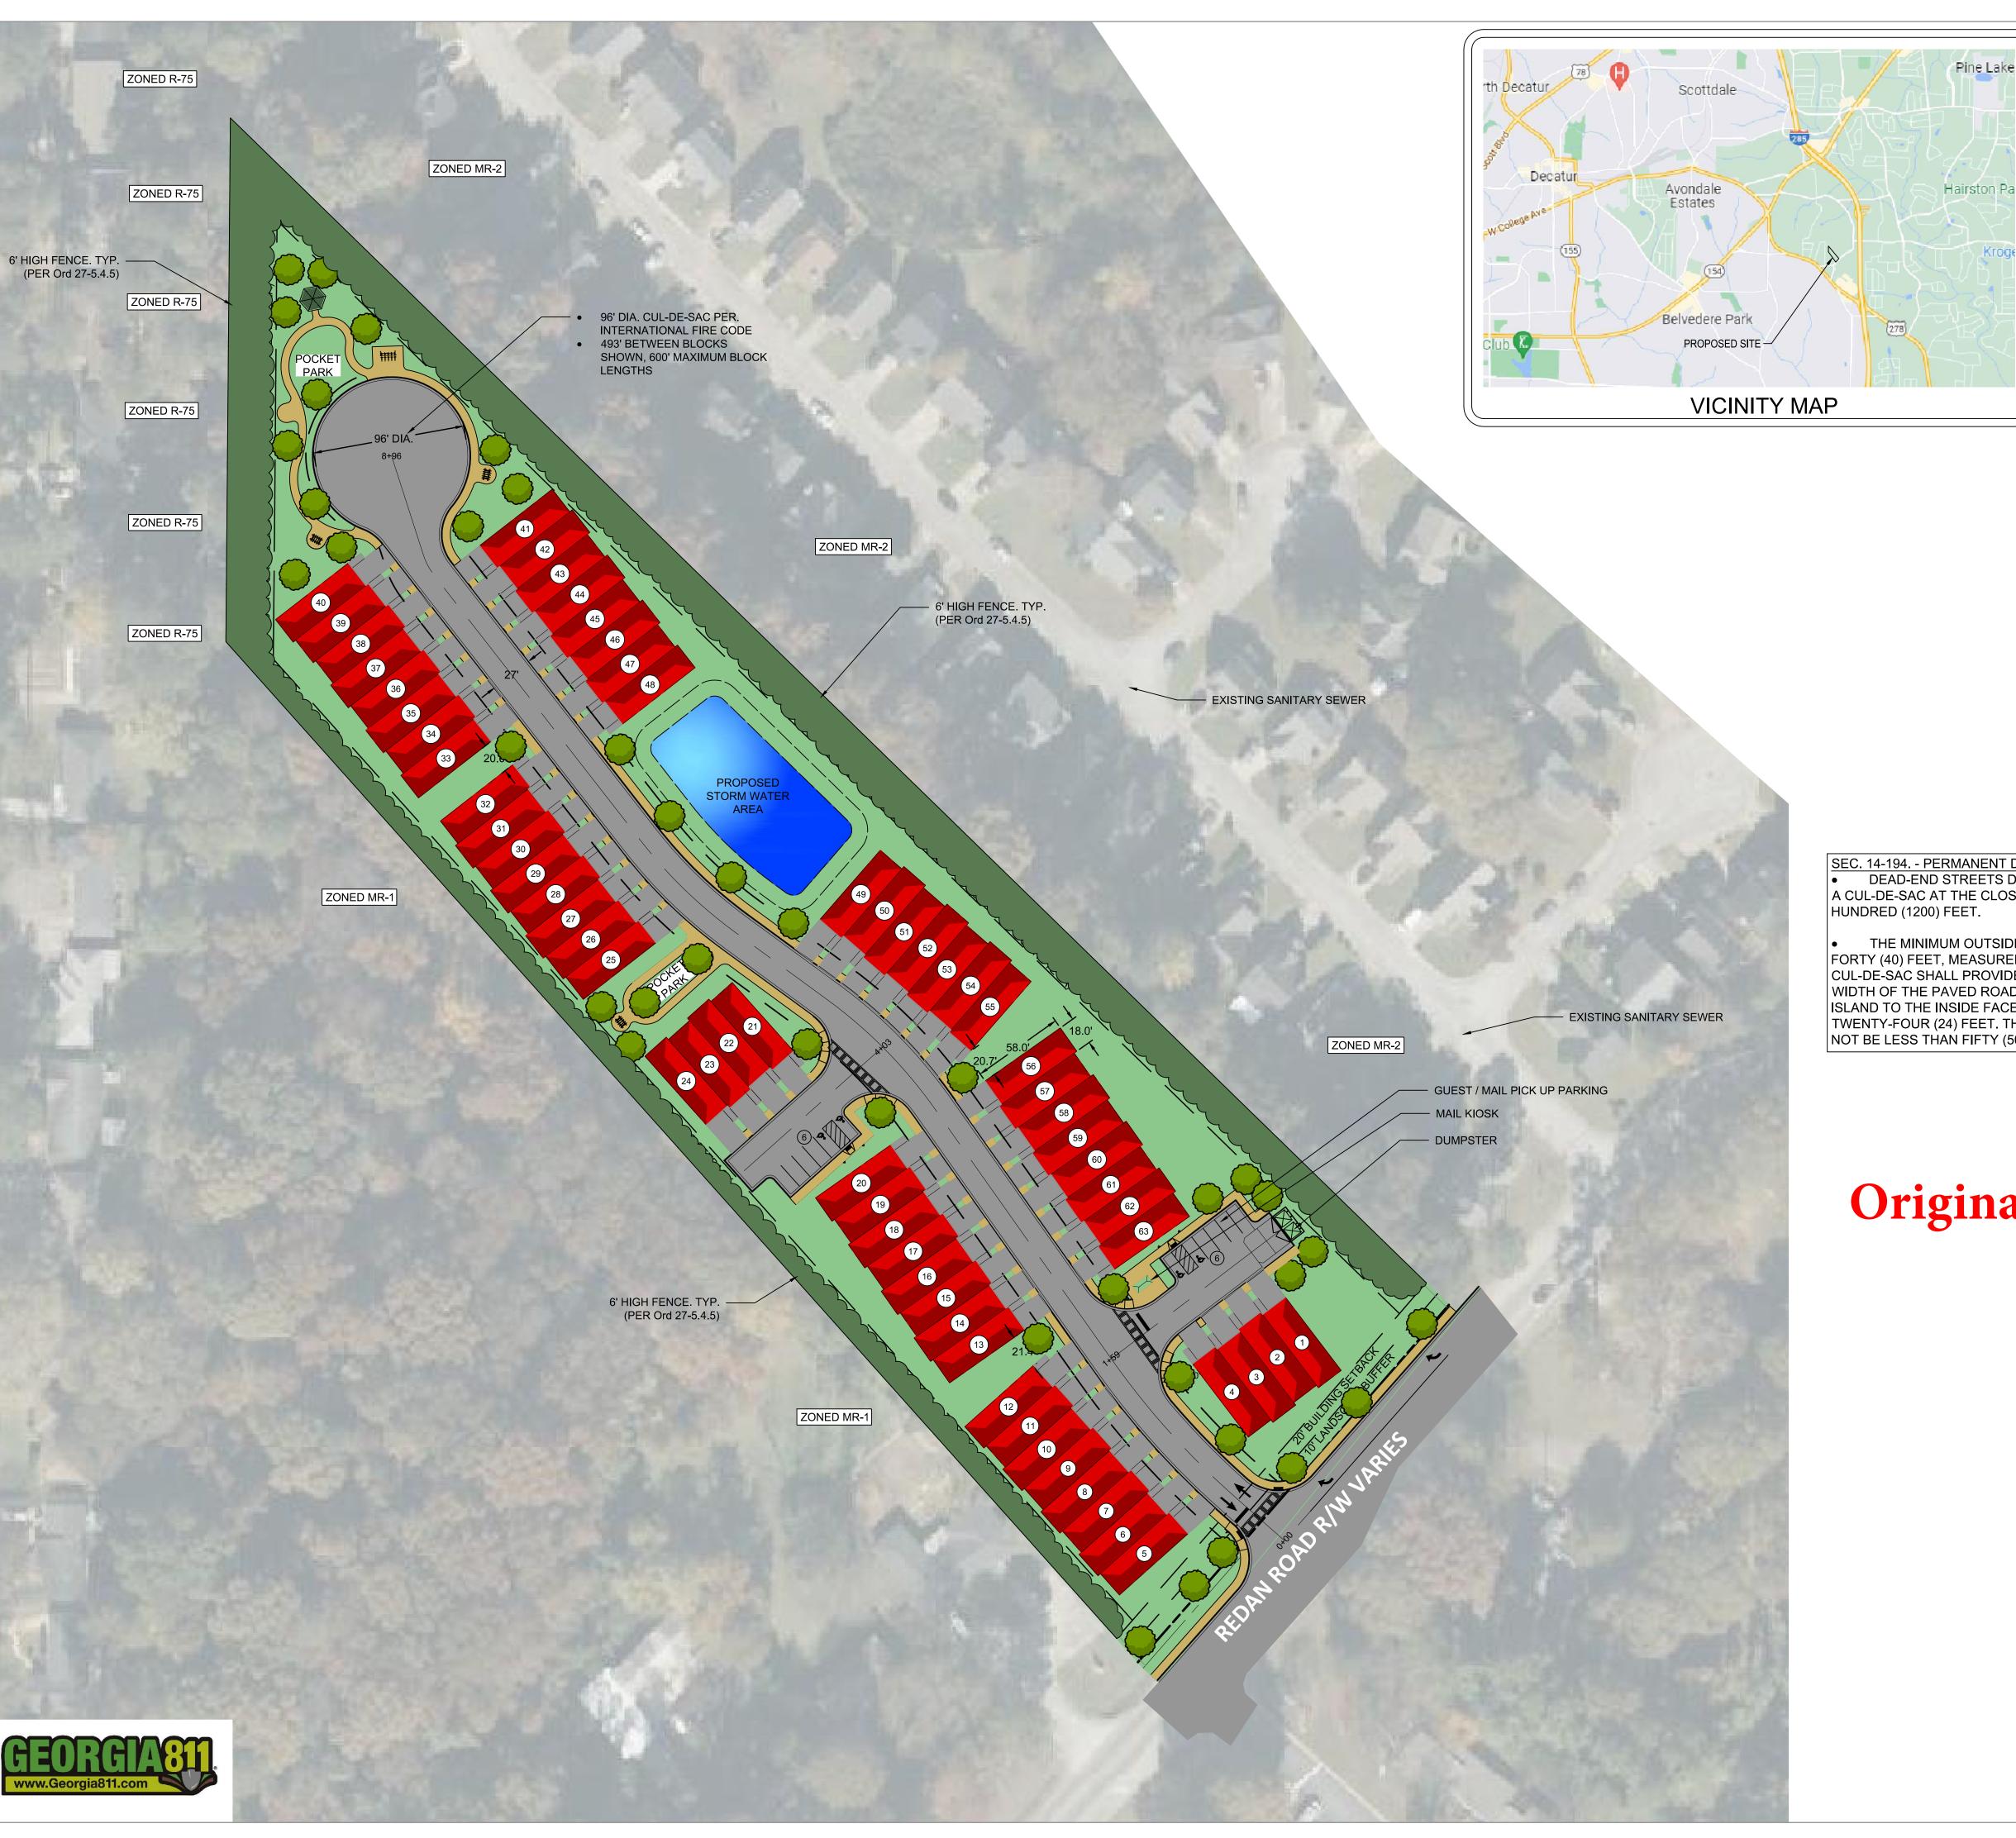

**Description:** Application to construct 74 for-rent townhomes on a large single-family parcel.

**Impact of Development:** When fully constructed, this development would be expected to generate 25 students: 10 at

#### PUBLIC WORKS ROAD AND DRAINAGE

| Case No.: LP-24-1246832 & Z-24-1246799                                                                                                                              | Parcel I.D. #: 15-220-01-026         |
|---------------------------------------------------------------------------------------------------------------------------------------------------------------------|--------------------------------------|
| Address: 3744 Redan Road, Decatur, GA 30032.                                                                                                                        |                                      |
| Drainage Basin: Indian Creek                                                                                                                                        |                                      |
| Upstream Drainage Area: N/A                                                                                                                                         |                                      |
| Percent of Property in 100-Year Floodplain: $0\%$                                                                                                                   |                                      |
| Impact on property (flood, erosion, sedimentation) under existing sedimentation issues have been reported on this property. The rezoning is on the on the property. |                                      |
| Required detention facility(s): Stormwater detention/retention will                                                                                                 | be required.                         |
| COMMENTS:                                                                                                                                                           |                                      |
| Compliance with the Chapter 14 of the code as applicable and more in                                                                                                | nportantly, sec. 14-40 and others is |
| required.                                                                                                                                                           |                                      |
|                                                                                                                                                                     |                                      |
|                                                                                                                                                                     |                                      |
|                                                                                                                                                                     |                                      |
|                                                                                                                                                                     |                                      |
|                                                                                                                                                                     |                                      |
| Signature:                                                                                                                                                          |                                      |