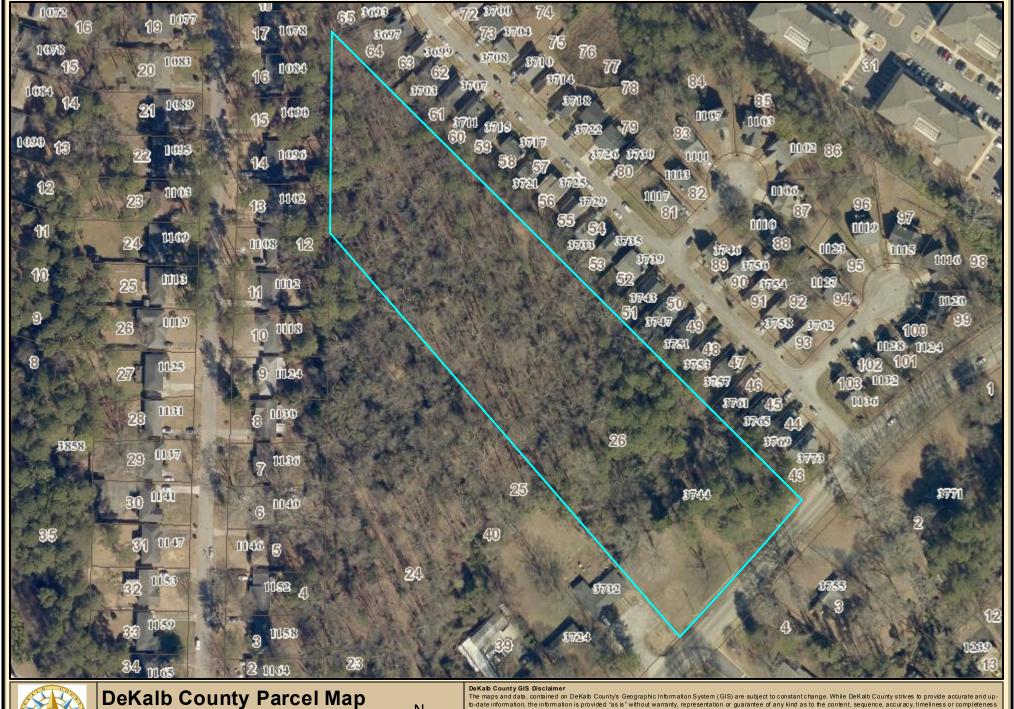

**PLANNING STAFF:** Approval.

**STAFF ANALYSIS:** The applicant, Battle Law, P.C., LLC., is seeking to amend the Future Land Use Map to change the land use character area from SUB (Suburban) to CRC (Commercial Redevelopment Corridor). The applicant has also filed a companion application Z-24-1246799 to rezone the property from the R-75 (Residential Medium Lot-75) zoning district to MR-1 (Medium Density Residential - 1) zoning district. The lot is bordered on all four sides by the Suburban (SUB) Character Area. Ordinarily, this would indicate that the proposed land use change is not consistent with the Future Land Use Map (FLUM). However, the designated Future Land Use of the properties immediately surrounding the property in question are not well aligned with the existing zoning or the existing land use of these properties. The lot is bordered on two sides by lots zoned MR-2 (Medium Density Residential-2), which is not permitted in the SUB Character Area. Also, the lot across the street at 3737 Redan Rd contains a large complex of garden-style apartments, and the adjacent single-family residential lots on Oakwood Manor have a residential density of 10 units per acre, great than the maximum 8 units/acre allowed under of the SUB character area. In addition, the lot is located on a relatively narrow 0.2 mile stretch of Suburban that is sandwiched between Town Center (TC) and Commercial Recreation Corridor (CRC). This CRC has in recent years expanded closer to the property in question with only two narrow SUB lots currently in between the CRC and the property. The fact that this lot is sandwiched between two higher-intensity areas on the same road (Redan Rd.) and is bordered on two sides by parcels with a higher residential density goes against the intentions of the SUB character area, which is geared towards "those areas of the county that have developed in traditional suburban land use patterns". Another feature of the Suburban character area is "limited transit access", but this lot is located a short ¼ miles walk to a Covington Highway MARTA bus stop. The 2050 Unified Plan specifies

that, "Denser and more innovative housing options should be focused in or near activity centers, nodes, and corridors." The subject property is located in close proximity to all three of these features, including the *Kensington MARTA Station* Regional Center and the *Redan Rd & Indian Creek Dr* Town Center. Based on the above-mentioned issues, this application to amend the Future Land Use Map to CRC is consistent with the policies and intentions of the 2050 Unified Plan, even though it is inconsistent with the Future Land Use Map designation of the immediately adjacent properties. Therefore, based upon review of Section 7.3.4.a (Compatibility with adjacent and surrounding uses) and 7.3.4.d (Consistency with comprehensive plan text), it is the recommendation of the Planning Department that the application be "Approved", and that there be a future amendment to the Future Land Use Map to align the character area of the surrounding properties with the existing zoning and land use.

The lot is bordered on all four sides by the Suburban (SUB) Character Area. Ordinarily, this would indicate that the proposed land use change is not consistent with the Future Land Use Map (FLUM). However, the designated Future Land Use of the properties immediately surrounding the property in question are not well aligned with the existing zoning or the existing land use of these properties. The lot is bordered on two sides by lots zoned MR-2 (Medium Density Residential-2), which is not permitted in the SUB Character Area. Also, the lot across the street at 3737 Redan Rd contains a large complex of garden-style apartments, and the adjacent single-family residential lots on Oakwood Manor have a residential density of 10 units per acre, great than the maximum 8 units/acre allowed under of the SUB character

Prepared: 8/23/2024 By: DJB Page 1

area.

In addition, the lot is located on a relatively narrow 0.2 mile stretch of Suburban that is sandwiched between Town Center (TC) and Commercial Recreation Corridor (CRC). This CRC has in recent years expanded closer to the property in question with only two narrow SUB lots currently in between the CRC and the property. The fact that this lot is sandwiched between two higher-intensity areas on the same road (Redan Rd.) and is bordered on two sides by parcels with a higher residential density goes against the intentions of the SUB character area, which is geared towards "those areas of the county that have developed in traditional suburban land use patterns". Another feature of the Suburban character area is "limited transit access", but this lot is located a short ¼ miles walk to a Covington Highway MARTA bus stop. The 2050 Unified Plan specifies that, "Denser and more innovative housing options should be focused in or near activity centers, nodes, and corridors." The subject property is located in close proximity to all three of these features, including the Kensington MARTA Station Regional Center and the Redan Rd & Indian Creek Dr Town Center.

Based on the above-mentioned issues, this application to amend the Future Land Use Map to CRC is consistent with the policies and intentions of the 2050 Unified Plan, even though it is inconsistent with the Future Land Use Map designation of the immediately adjacent properties. Therefore, based upon review of Section 7.3.4.a (Compatibility with adjacent and surrounding uses) and 7.3.4.d (Consistency with comprehensive plan text), it is the recommendation of the Planning Department that the application be "Approved", and that there be a future amendment to the Future Land Use Map to align the character area of the surrounding properties with the existing zoning and land use.