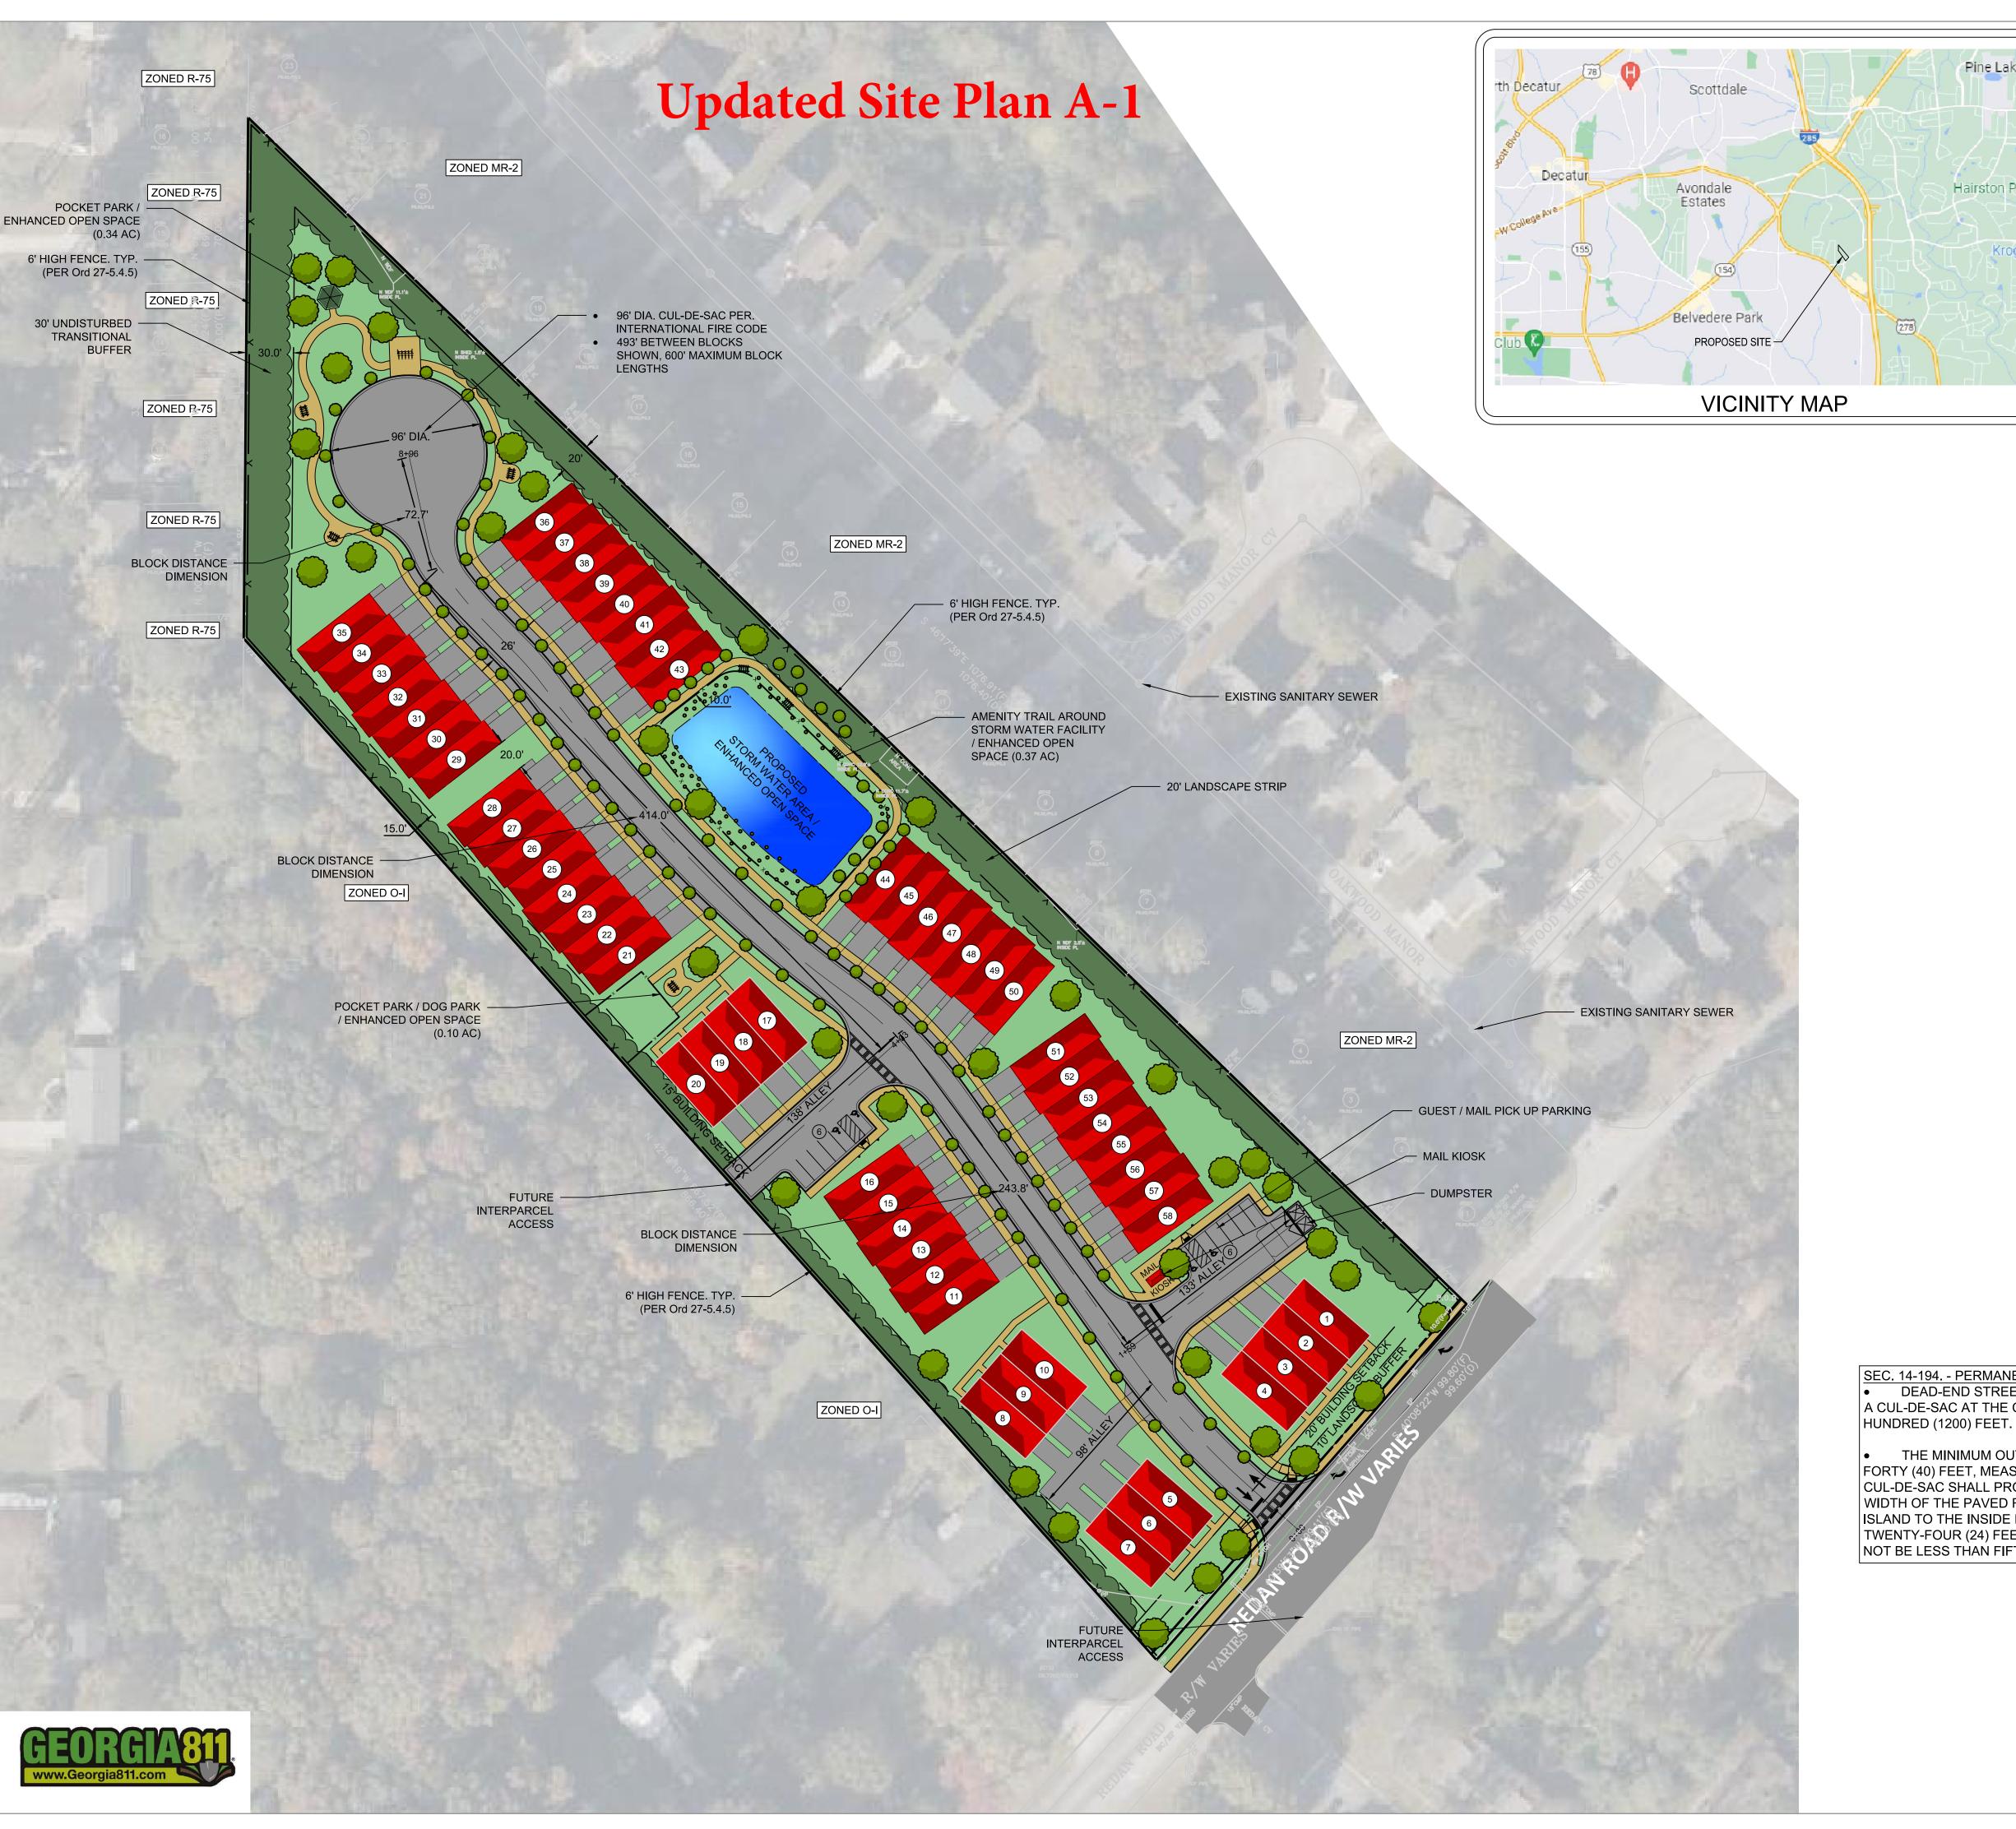

**PLANNING STAFF:** Approval.

**STAFF ANALYSIS:** The applicant, Battle Law, P.C., LLC., is seeking to amend the Future Land Use Map to change the land use character area from SUB (Suburban) to CRC (Commercial Redevelopment Corridor). The applicant has also filed a companion application Z-24-1246799 to rezone the property from the R-75 (Residential Medium Lot-75) zoning district to MR-1 (Medium Density Residential - 1) zoning district. The lot is bordered on all four sides by the Suburban (SUB) Character Area. Ordinarily, this would indicate that the proposed land use change is not consistent with the Future Land Use Map (FLUM). However, the designated Future Land Use of the properties immediately surrounding the property in question are not well aligned with the existing zoning or the existing land use of these properties. The lot is bordered on two sides by lots zoned MR-2 (Medium Density Residential-2), which is not permitted in the SUB Character Area. Also, the lot across the street at 3737 Redan Rd contains a large complex of garden-style apartments, and the adjacent single-family residential lots on Oakwood Manor have a residential density of 10 units per acre, great than the maximum 8 units/acre allowed under of the SUB character area. In addition, the lot is located on a relatively narrow 0.2 mile stretch of Suburban that is sandwiched between Town Center (TC) and Commercial Recreation Corridor (CRC). This CRC has in recent years expanded closer to the property in question with only two narrow SUB lots currently in between the CRC and the property. The fact that this lot is sandwiched between two higher-intensity areas on the same road (Redan Rd.) and is bordered on two sides by parcels with a higher residential density goes against the intentions of the SUB character area, which is geared towards "those areas of the county that have developed in traditional suburban land use patterns". Another feature of the Suburban character area is "limited transit access", but this lot is located a short ¼ miles walk to a Covington Highway MARTA bus stop. The 2050 Unified Plan specifies

that, "Denser and more innovative housing options should be focused in or near activity centers, nodes, and corridors." The subject property is located in close proximity to all three of these features, including the *Kensington MARTA Station* Regional Center and the *Redan Rd & Indian Creek Dr* Town Center. Based on the above-mentioned issues, this application to amend the Future Land Use Map to CRC is consistent with the policies and intentions of the 2050 Unified Plan, even though it is inconsistent with the Future Land Use Map designation of the immediately adjacent properties. Therefore, based upon review of Section 7.3.4.a (Compatibility with adjacent and surrounding uses) and 7.3.4.d (Consistency with comprehensive plan text), it is the recommendation of the Planning Department that the application be "Approved", and that there be a future amendment to the Future Land Use Map to align the character area of the surrounding properties with the existing zoning and land use.

The lot is bordered on all four sides by the Suburban (SUB) Character Area. Ordinarily, this would indicate that the proposed land use change is not consistent with the Future Land Use Map (FLUM). However, the designated Future Land Use of the properties immediately surrounding the property in question are not well aligned with the existing zoning or the existing land use of these properties. The lot is bordered on two sides by lots zoned MR-2 (Medium Density Residential-2), which is not permitted in the SUB Character Area. Also, the lot across the street at 3737 Redan Rd contains a large complex of garden-style apartments, and the adjacent single-family residential lots on Oakwood Manor have a residential density of 10 units per acre, great than the maximum 8 units/acre allowed under of the SUB character

Prepared: 8/23/2024 By: DJB Page 1

area.

In addition, the lot is located on a relatively narrow 0.2 mile stretch of Suburban that is sandwiched between Town Center (TC) and Commercial Recreation Corridor (CRC). This CRC has in recent years expanded closer to the property in question with only two narrow SUB lots currently in between the CRC and the property. The fact that this lot is sandwiched between two higher-intensity areas on the same road (Redan Rd.) and is bordered on two sides by parcels with a higher residential density goes against the intentions of the SUB character area, which is geared towards "those areas of the county that have developed in traditional suburban land use patterns". Another feature of the Suburban character area is "limited transit access", but this lot is located a short ¼ miles walk to a Covington Highway MARTA bus stop. The 2050 Unified Plan specifies that, "Denser and more innovative housing options should be focused in or near activity centers, nodes, and corridors." The subject property is located in close proximity to all three of these features, including the Kensington MARTA Station Regional Center and the Redan Rd & Indian Creek Dr Town Center.

Based on the above-mentioned issues, this application to amend the Future Land Use Map to CRC is consistent with the policies and intentions of the 2050 Unified Plan, even though it is inconsistent with the Future Land Use Map designation of the immediately adjacent properties. Therefore, based upon review of Section 7.3.4.a (Compatibility with adjacent and surrounding uses) and 7.3.4.d (Consistency with comprehensive plan text), it is the recommendation of the Planning Department that the application be "Approved", and that there be a future amendment to the Future Land Use Map to align the character area of the surrounding properties with the existing zoning and land use.