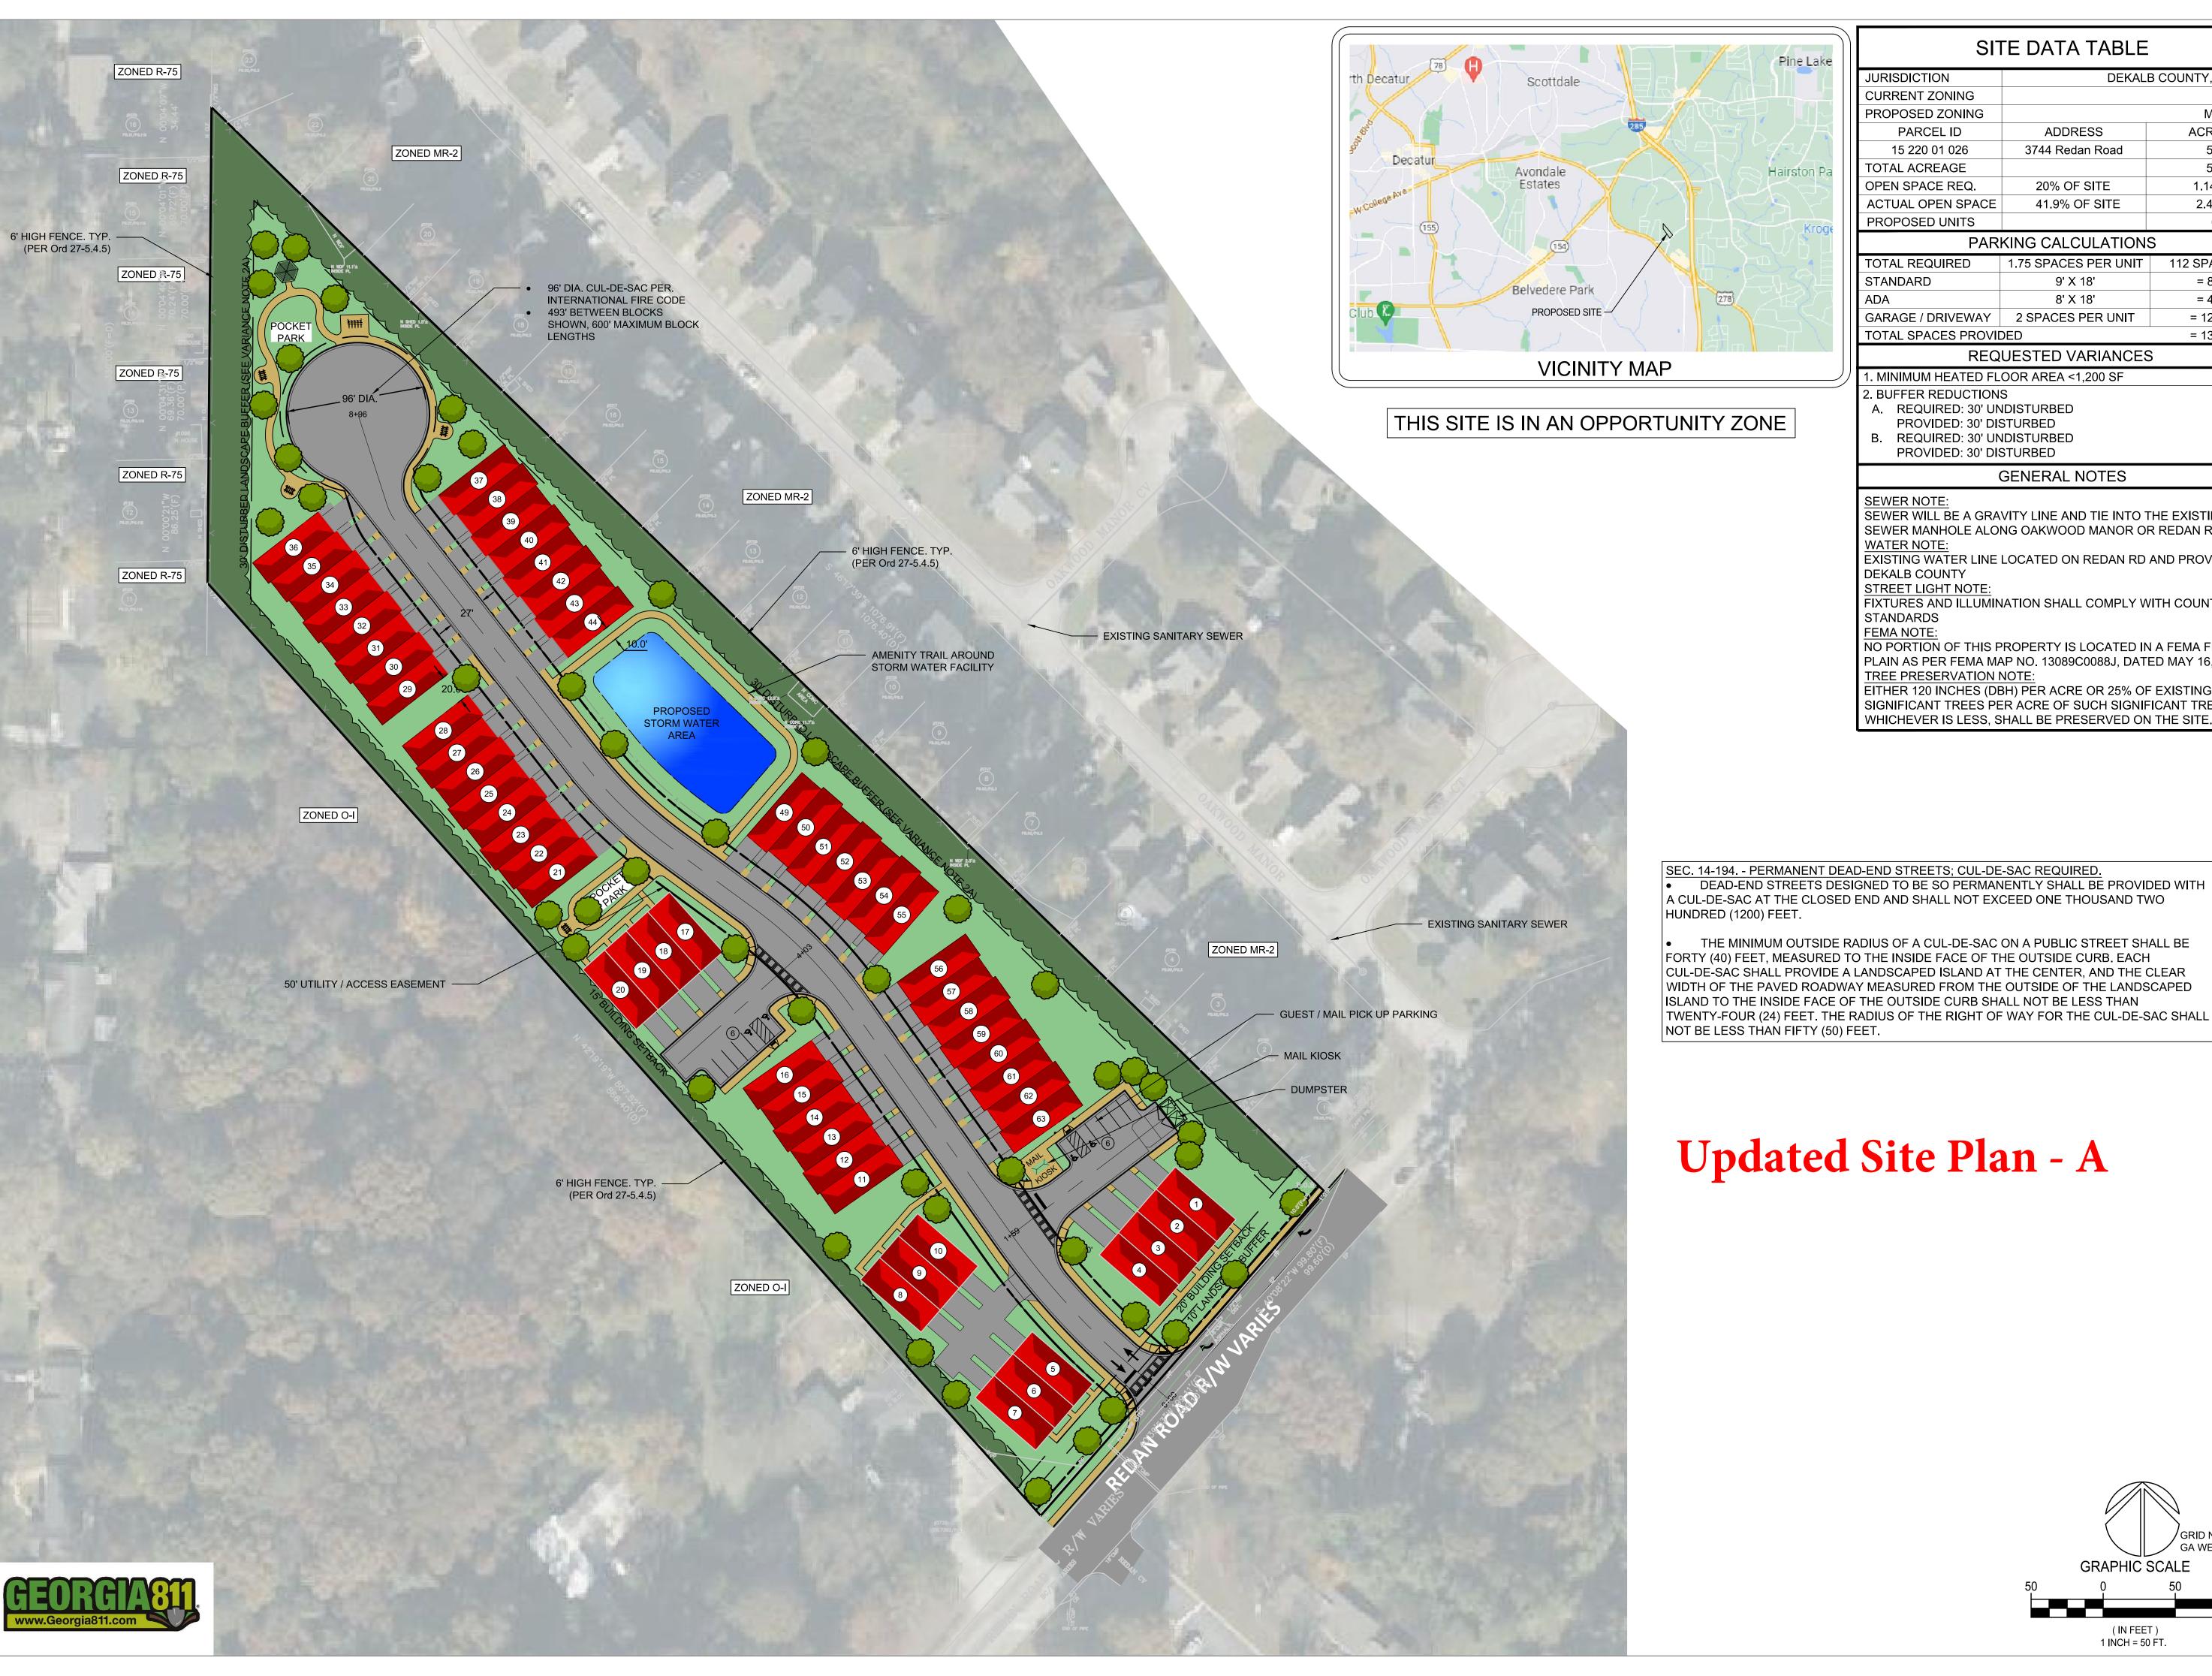

**PLANNING STAFF:** Approval.

**STAFF ANALYSIS:** The applicant, Battle Law, P.C., LLC., is seeking to amend the Future Land Use Map to change the land use character area from SUB (Suburban) to CRC (Commercial Redevelopment Corridor). The applicant has also filed a companion application Z-24-1246799 to rezone the property from the R-75 (Residential Medium Lot-75) zoning district to MR-1 (Medium Density Residential - 1) zoning district. The lot is bordered on all four sides by the Suburban (SUB) Character Area. Ordinarily, this would indicate that the proposed land use change is not consistent with the Future Land Use Map (FLUM). However, the designated Future Land Use of the properties immediately surrounding the property in question are not well aligned with the existing zoning or the existing land use of these properties. The lot is bordered on two sides by lots zoned MR-2 (Medium Density Residential-2), which is not permitted in the SUB Character Area. Also, the lot across the street at 3737 Redan Rd contains a large complex of garden-style apartments, and the adjacent single-family residential lots on Oakwood Manor have a residential density of 10 units per acre, great than the maximum 8 units/acre allowed under of the SUB character area. In addition, the lot is located on a relatively narrow 0.2 mile stretch of Suburban that is sandwiched between Town Center (TC) and Commercial Recreation Corridor (CRC). This CRC has in recent years expanded closer to the property in question with only two narrow SUB lots currently in between the CRC and the property. The fact that this lot is sandwiched between two higher-intensity areas on the same road (Redan Rd.) and is bordered on two sides by parcels with a higher residential density goes against the intentions of the SUB character area, which is geared towards "those areas of the county that have developed in traditional suburban land use patterns". Another feature of the Suburban character area is "limited transit access", but this lot is located a short ¼ miles walk to a Covington Highway MARTA bus stop. The 2050 Unified Plan specifies

that, "Denser and more innovative housing options should be focused in or near activity centers, nodes, and corridors." The subject property is located in close proximity to all three of these features, including the *Kensington MARTA Station* Regional Center and the *Redan Rd & Indian Creek Dr* Town Center. Based on the above-mentioned issues, this application to amend the Future Land Use Map to CRC is consistent with the policies and intentions of the 2050 Unified Plan, even though it is inconsistent with the Future Land Use Map designation of the immediately adjacent properties. Therefore, based upon review of Section 7.3.4.a (Compatibility with adjacent and surrounding uses) and 7.3.4.d (Consistency with comprehensive plan text), it is the recommendation of the Planning Department that the application be "Approved", and that there be a future amendment to the Future Land Use Map to align the character area of the surrounding properties with the existing zoning and land use.

The lot is bordered on all four sides by the Suburban (SUB) Character Area. Ordinarily, this would indicate that the proposed land use change is not consistent with the Future Land Use Map (FLUM). However, the designated Future Land Use of the properties immediately surrounding the property in question are not well aligned with the existing zoning or the existing land use of these properties. The lot is bordered on two sides by lots zoned MR-2 (Medium Density Residential-2), which is not permitted in the SUB Character Area. Also, the lot across the street at 3737 Redan Rd contains a large complex of garden-style apartments, and the adjacent single-family residential lots on Oakwood Manor have a residential density of 10 units per acre, great than the maximum 8 units/acre allowed under of the SUB character

Prepared: 8/23/2024 By: DJB Page 1

area.

In addition, the lot is located on a relatively narrow 0.2 mile stretch of Suburban that is sandwiched between Town Center (TC) and Commercial Recreation Corridor (CRC). This CRC has in recent years expanded closer to the property in question with only two narrow SUB lots currently in between the CRC and the property. The fact that this lot is sandwiched between two higher-intensity areas on the same road (Redan Rd.) and is bordered on two sides by parcels with a higher residential density goes against the intentions of the SUB character area, which is geared towards "those areas of the county that have developed in traditional suburban land use patterns". Another feature of the Suburban character area is "limited transit access", but this lot is located a short ¼ miles walk to a Covington Highway MARTA bus stop. The 2050 Unified Plan specifies that, "Denser and more innovative housing options should be focused in or near activity centers, nodes, and corridors." The subject property is located in close proximity to all three of these features, including the Kensington MARTA Station Regional Center and the Redan Rd & Indian Creek Dr Town Center.

Based on the above-mentioned issues, this application to amend the Future Land Use Map to CRC is consistent with the policies and intentions of the 2050 Unified Plan, even though it is inconsistent with the Future Land Use Map designation of the immediately adjacent properties. Therefore, based upon review of Section 7.3.4.a (Compatibility with adjacent and surrounding uses) and 7.3.4.d (Consistency with comprehensive plan text), it is the recommendation of the Planning Department that the application be "Approved", and that there be a future amendment to the Future Land Use Map to align the character area of the surrounding properties with the existing zoning and land use.