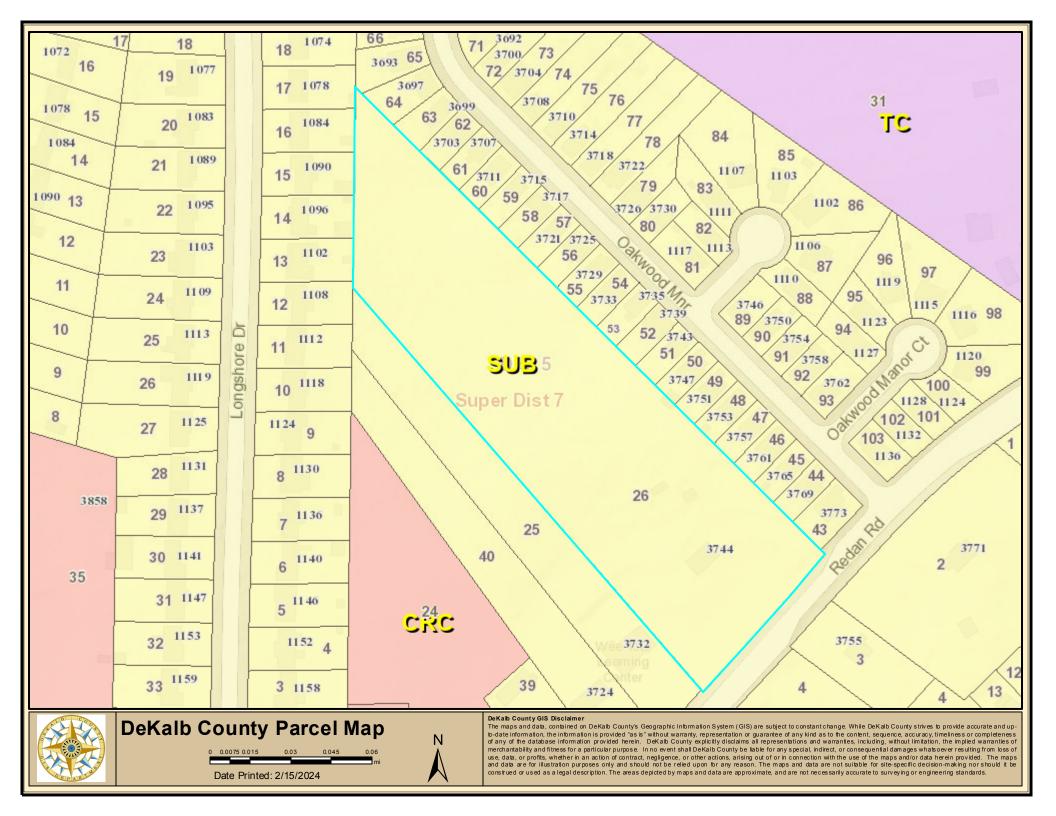

**PLANNING STAFF:** Approval.

**STAFF ANALYSIS:** The applicant, Battle Law, P.C., LLC., is seeking to amend the Future Land Use Map to change the land use character area from SUB (Suburban) to CRC (Commercial Redevelopment Corridor). The applicant has also filed a companion application Z-24-1246799 to rezone the property from the R-75 (Residential Medium Lot-75) zoning district to MR-1 (Medium Density Residential - 1) zoning district. The lot is bordered on all four sides by the Suburban (SUB) Character Area. Ordinarily, this would indicate that the proposed land use change is not consistent with the Future Land Use Map (FLUM). However, the designated Future Land Use of the properties immediately surrounding the property in question are not well aligned with the existing zoning or the existing land use of these properties. The lot is bordered on two sides by lots zoned MR-2 (Medium Density Residential-2), which is not permitted in the SUB Character Area. Also, the lot across the street at 3737 Redan Rd contains a large complex of garden-style apartments, and the adjacent single-family residential lots on Oakwood Manor have a residential density of 10 units per acre, great than the maximum 8 units/acre allowed under of the SUB character area. In addition, the lot is located on a relatively narrow 0.2 mile stretch of Suburban that is sandwiched between Town Center (TC) and Commercial Recreation Corridor (CRC). This CRC has in recent years expanded closer to the property in question with only two narrow SUB lots currently in between the CRC and the property. The fact that this lot is sandwiched between two higher-intensity areas on the same road (Redan Rd.) and is bordered on two sides by parcels with a higher residential density goes against the intentions of the SUB character area, which is geared towards "those areas of the county that have developed in traditional suburban land use patterns". Another feature of the Suburban character area is "limited transit access", but this lot is located a short ¼ miles walk to a Covington Highway MARTA bus stop. The 2050 Unified Plan specifies

that, "Denser and more innovative housing options should be focused in or near activity centers, nodes, and corridors." The subject property is located in close proximity to all three of these features, including the *Kensington MARTA Station* Regional Center and the *Redan Rd & Indian Creek Dr* Town Center. Based on the above-mentioned issues, this application to amend the Future Land Use Map to CRC is consistent with the policies and intentions of the 2050 Unified Plan, even though it is inconsistent with the Future Land Use Map designation of the immediately adjacent properties. Therefore, based upon review of Section 7.3.4.a (Compatibility with adjacent and surrounding uses) and 7.3.4.d (Consistency with comprehensive plan text), it is the recommendation of the Planning Department that the application be "Approved", and that there be a future amendment to the Future Land Use Map to align the character area of the surrounding properties with the existing zoning and land use.

The lot is bordered on all four sides by the Suburban (SUB) Character Area. Ordinarily, this would indicate that the proposed land use change is not consistent with the Future Land Use Map (FLUM). However, the designated Future Land Use of the properties immediately surrounding the property in question are not well aligned with the existing zoning or the existing land use of these properties. The lot is bordered on two sides by lots zoned MR-2 (Medium Density Residential-2), which is not permitted in the SUB Character Area. Also, the lot across the street at 3737 Redan Rd contains a large complex of garden-style apartments, and the adjacent single-family residential lots on Oakwood Manor have a residential density of 10 units per acre, great than the maximum 8 units/acre allowed under of the SUB character

Prepared: 8/23/2024 By: DJB Page 1

area.

In addition, the lot is located on a relatively narrow 0.2 mile stretch of Suburban that is sandwiched between Town Center (TC) and Commercial Recreation Corridor (CRC). This CRC has in recent years expanded closer to the property in question with only two narrow SUB lots currently in between the CRC and the property. The fact that this lot is sandwiched between two higher-intensity areas on the same road (Redan Rd.) and is bordered on two sides by parcels with a higher residential density goes against the intentions of the SUB character area, which is geared towards "those areas of the county that have developed in traditional suburban land use patterns". Another feature of the Suburban character area is "limited transit access", but this lot is located a short ¼ miles walk to a Covington Highway MARTA bus stop. The 2050 Unified Plan specifies that, "Denser and more innovative housing options should be focused in or near activity centers, nodes, and corridors." The subject property is located in close proximity to all three of these features, including the Kensington MARTA Station Regional Center and the Redan Rd & Indian Creek Dr Town Center.

Based on the above-mentioned issues, this application to amend the Future Land Use Map to CRC is consistent with the policies and intentions of the 2050 Unified Plan, even though it is inconsistent with the Future Land Use Map designation of the immediately adjacent properties. Therefore, based upon review of Section 7.3.4.a (Compatibility with adjacent and surrounding uses) and 7.3.4.d (Consistency with comprehensive plan text), it is the recommendation of the Planning Department that the application be "Approved", and that there be a future amendment to the Future Land Use Map to align the character area of the surrounding properties with the existing zoning and land use.