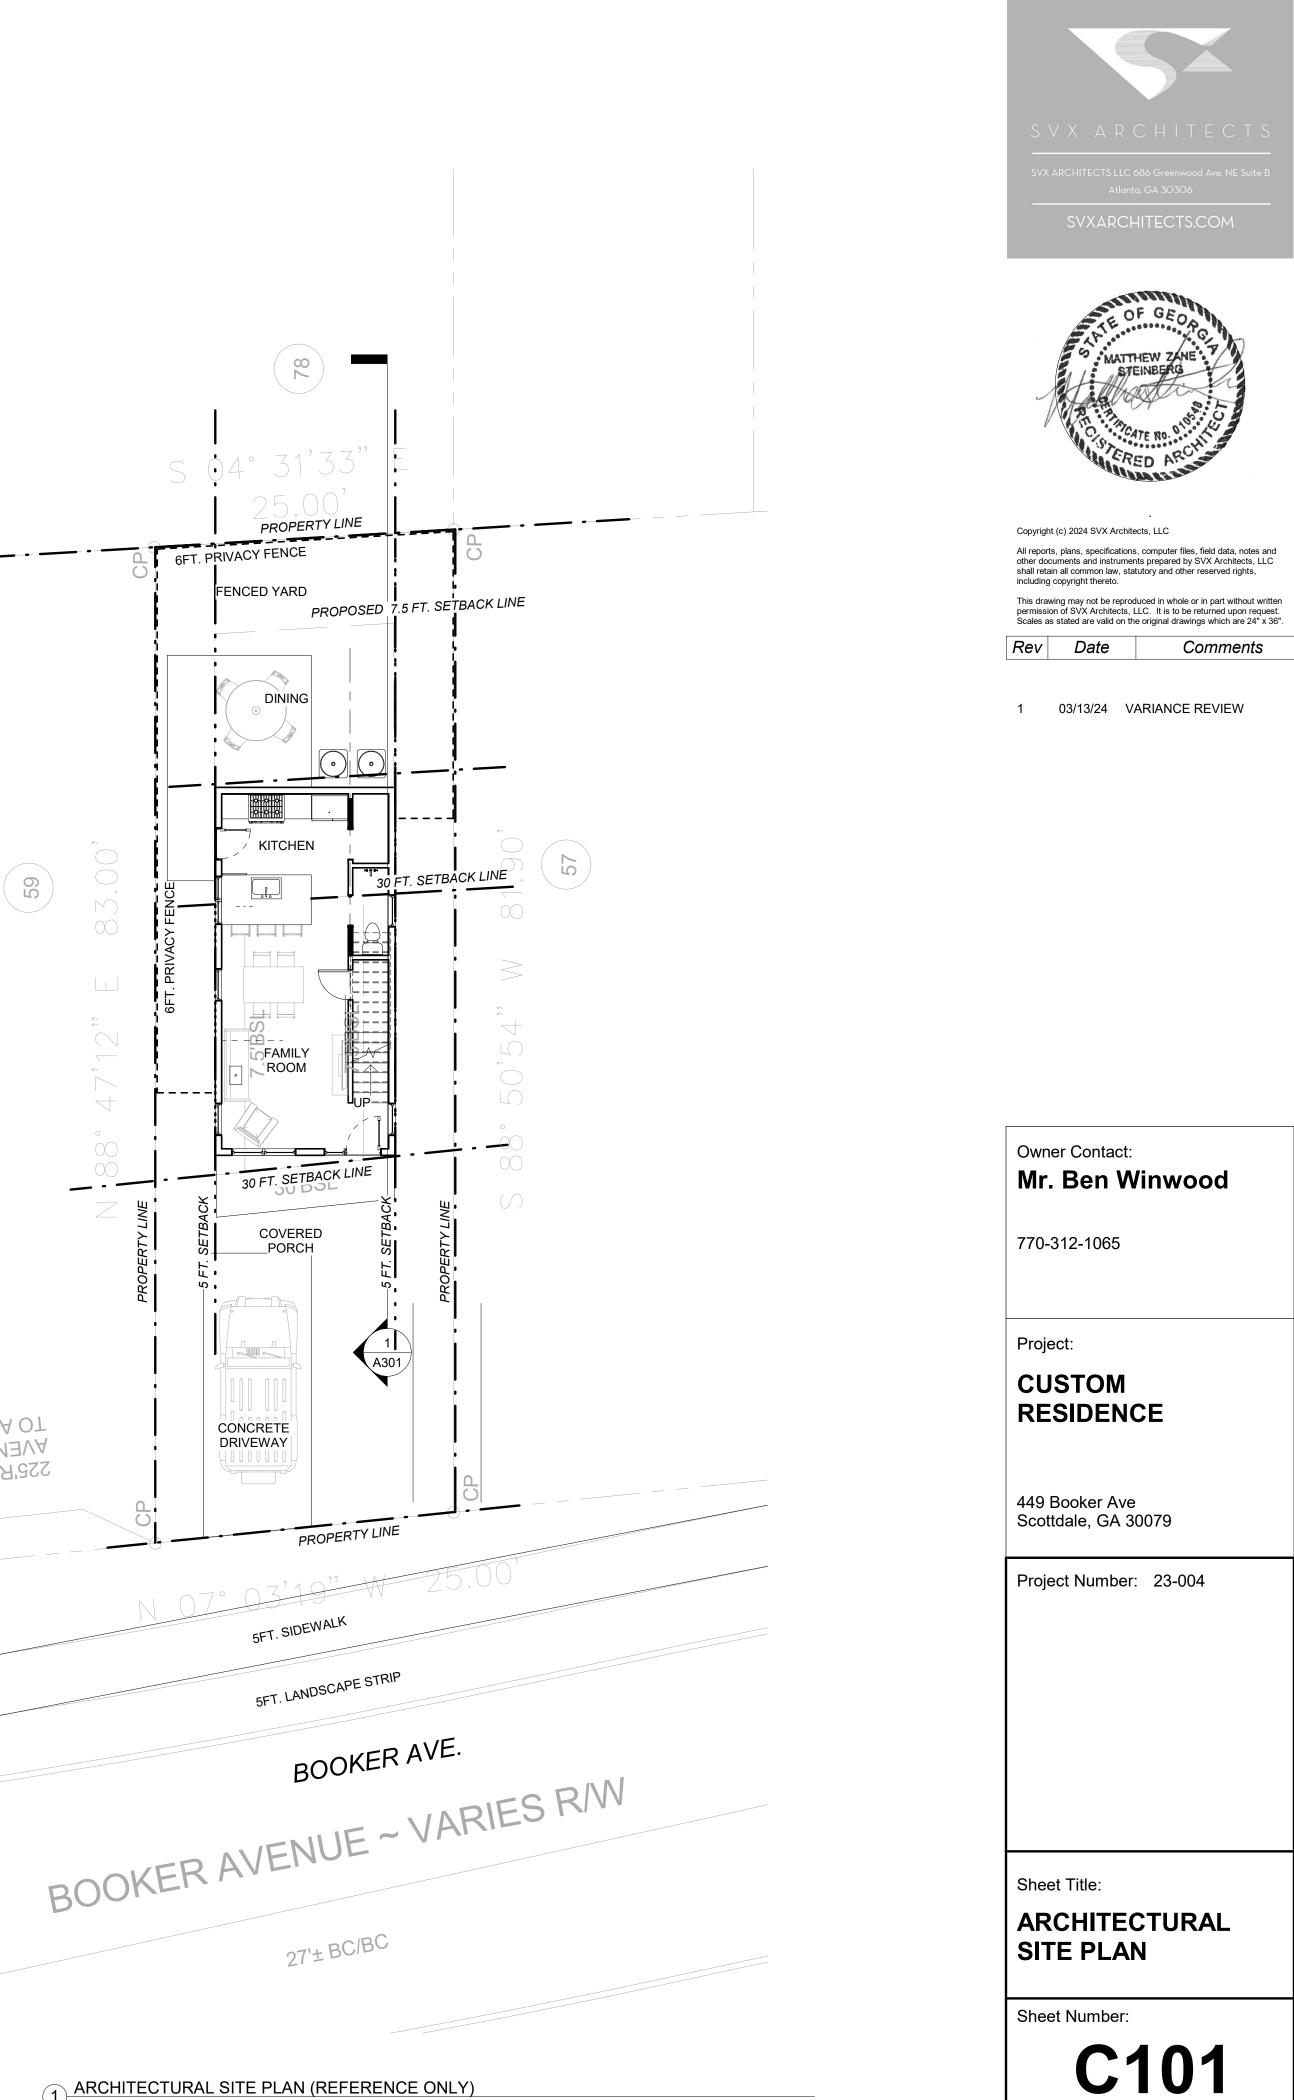

60 ς. 11/27/2023

Copyright (c) 2023 SVX Architects, LLC All reports, plans, specifications, computer files, field data, notes and other documents and instruments prepared by SVX Architects, LLC shall retain all common law, statutory and other reserved rights, including copyright thereto. This drawing may not be reproduced in whole or in part without written permission of SVX Architects, LLC. It is to be returned upon request. Scales as stated are valid on the original drawings which are 24" x 36". Rev Date Comments

1 07/26/23 VARIANCE REVIEW 2 10/10/23 VARIANCE REVIEW

Owner Contact: Mr. Ben Winwood

770-312-1065

Project:

CUSTOM RESIDENCE

449 Booker Ave Scottdale, GA 30079

Project Number: 23-004

Sheet Title:

ARCHITECTURAL SITE PLAN

Sheet Number:

3 MASTER LOFT LEVEL 1/4" = 1'-0"

2 FLOOR PLAN - LEVEL TWO 1/4" = 1'-0"

----