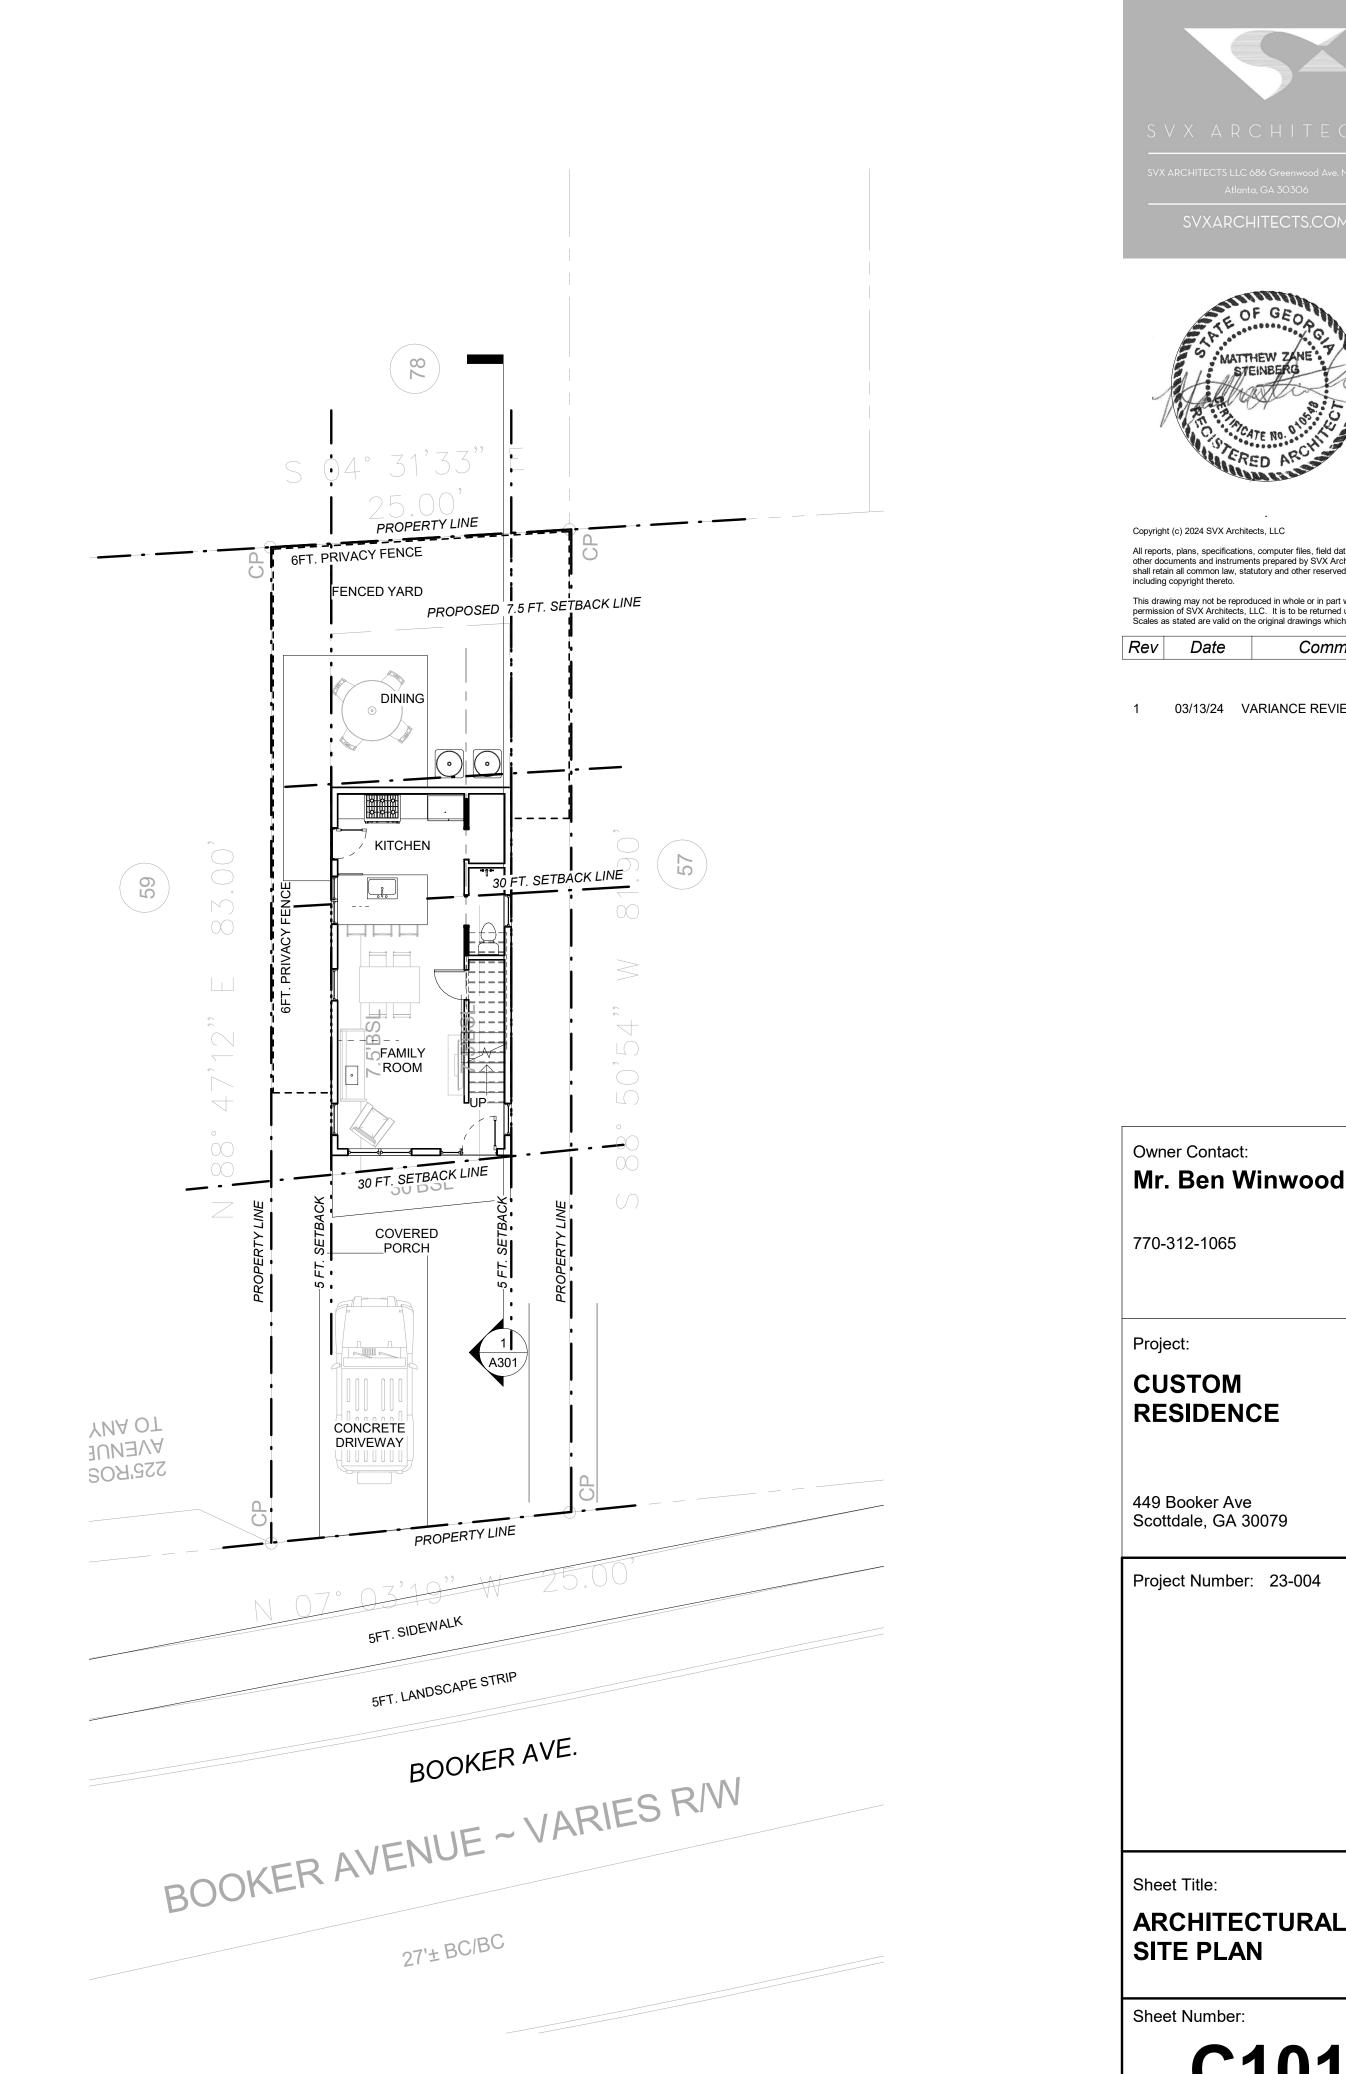

60 ς. 11/27/2023

Copyright (c) 2023 SVX Architects, LLC All reports, plans, specifications, computer files, field data, notes and other documents and instruments prepared by SVX Architects, LLC shall retain all common law, statutory and other reserved rights, including copyright thereto. This drawing may not be reproduced in whole or in part without written permission of SVX Architects, LLC. It is to be returned upon request. Scales as stated are valid on the original drawings which are 24" x 36". Rev Date Comments

1 07/26/23 VARIANCE REVIEW 2 10/10/23 VARIANCE REVIEW

Owner Contact: Mr. Ben Winwood

770-312-1065

Project:

CUSTOM RESIDENCE

449 Booker Ave Scottdale, GA 30079

Project Number: 23-004

Sheet Title:

ARCHITECTURAL SITE PLAN

Sheet Number:

3 MASTER LOFT LEVEL 1/4" = 1'-0"

2 FLOOR PLAN - LEVEL TWO 1/4" = 1'-0"

----