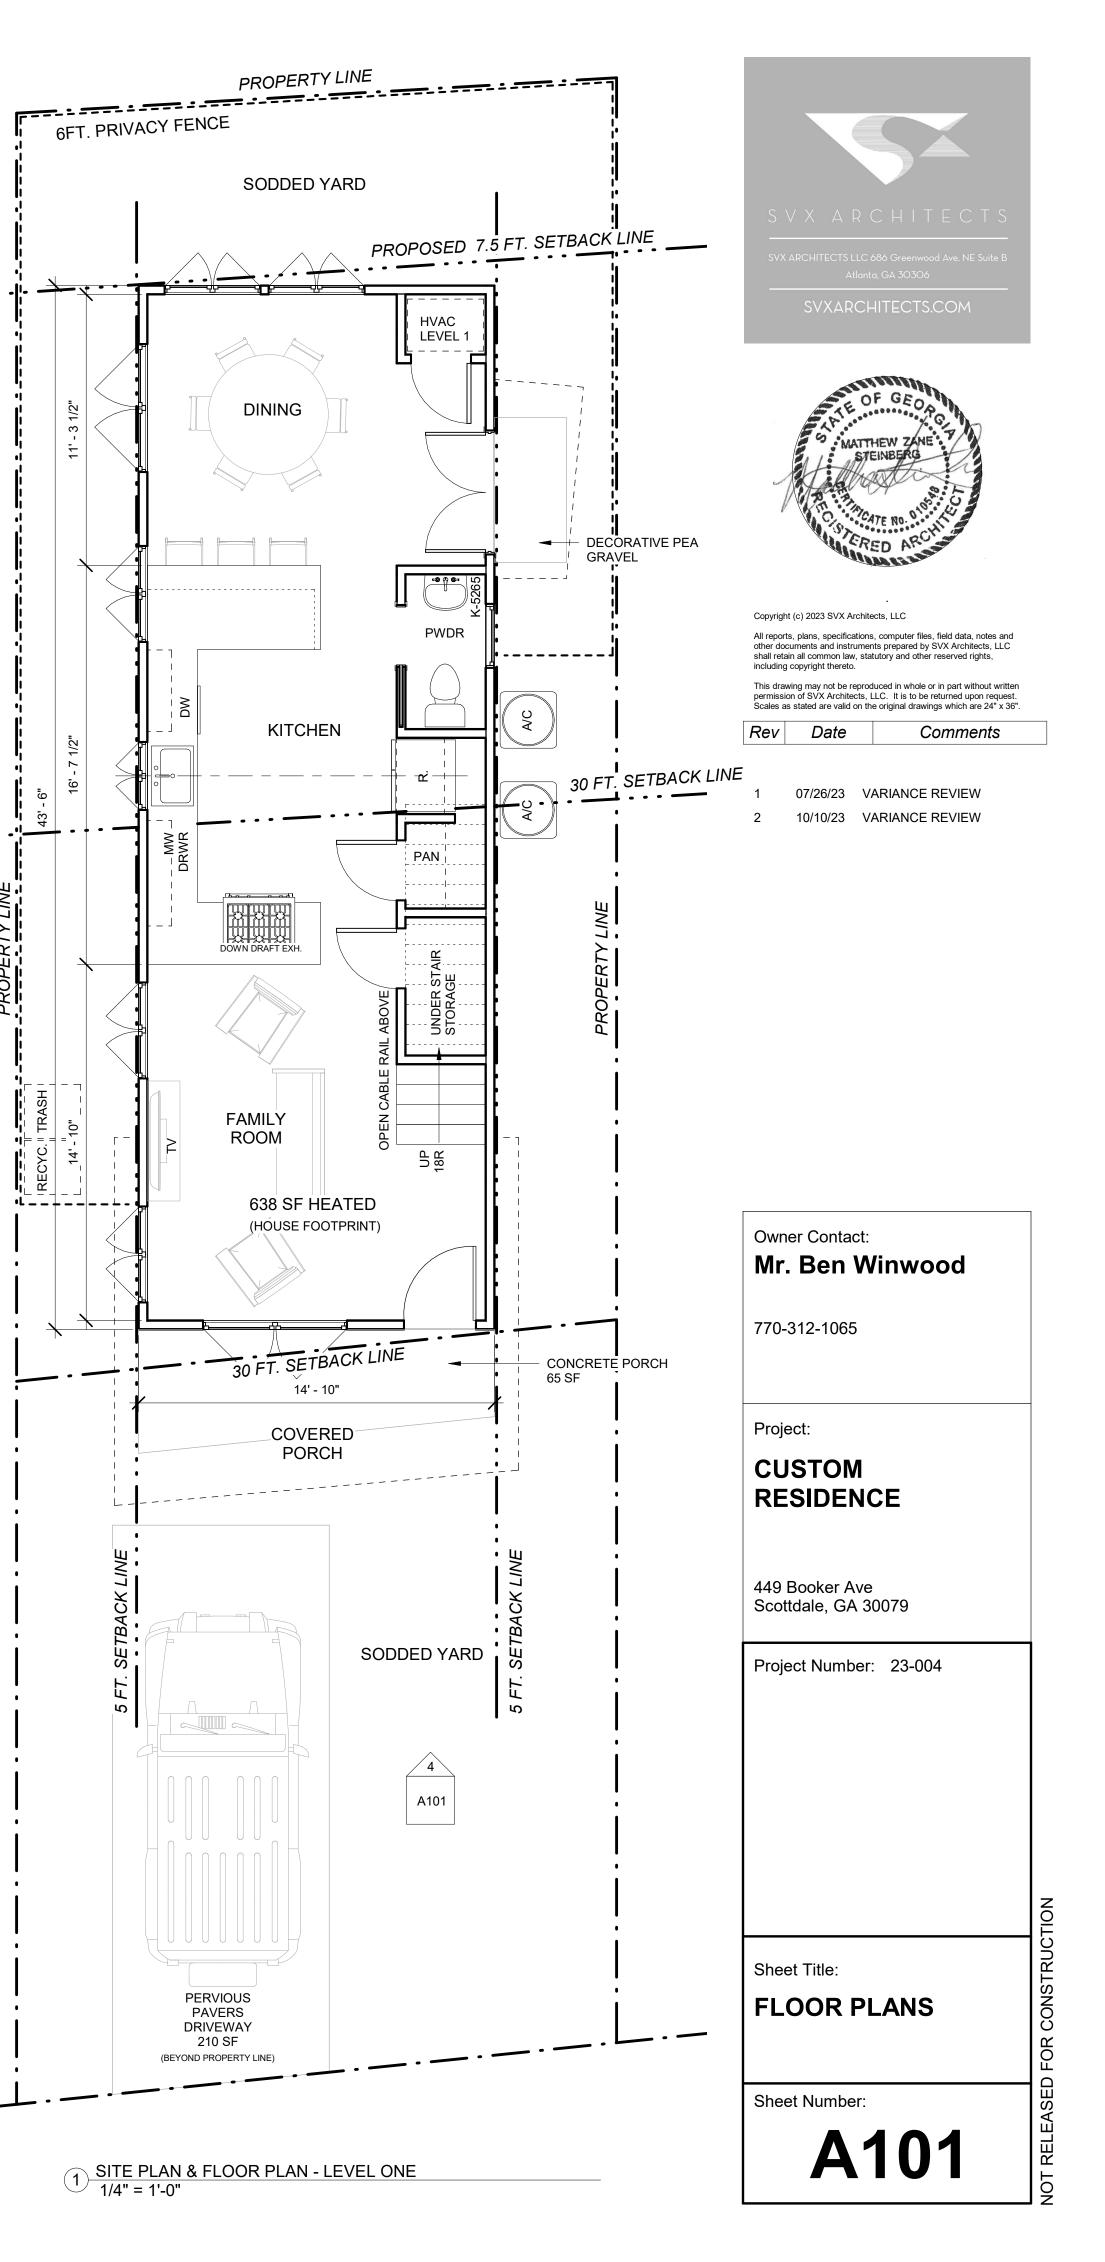

1 07/26/23 VARIANCE REVIEW 2 10/10/23 VARIANCE REVIEW

Owner Contact: Mr. Ben Winwood

770-312-1065

Project:

CUSTOM RESIDENCE

449 Booker Ave Scottdale, GA 30079

Project Number: 23-004

Sheet Title:

ARCHITECTURAL SITE PLAN

Sheet Number:

3 MASTER LOFT LEVEL 1/4" = 1'-0"

2 FLOOR PLAN - LEVEL TWO 1/4" = 1'-0"

----