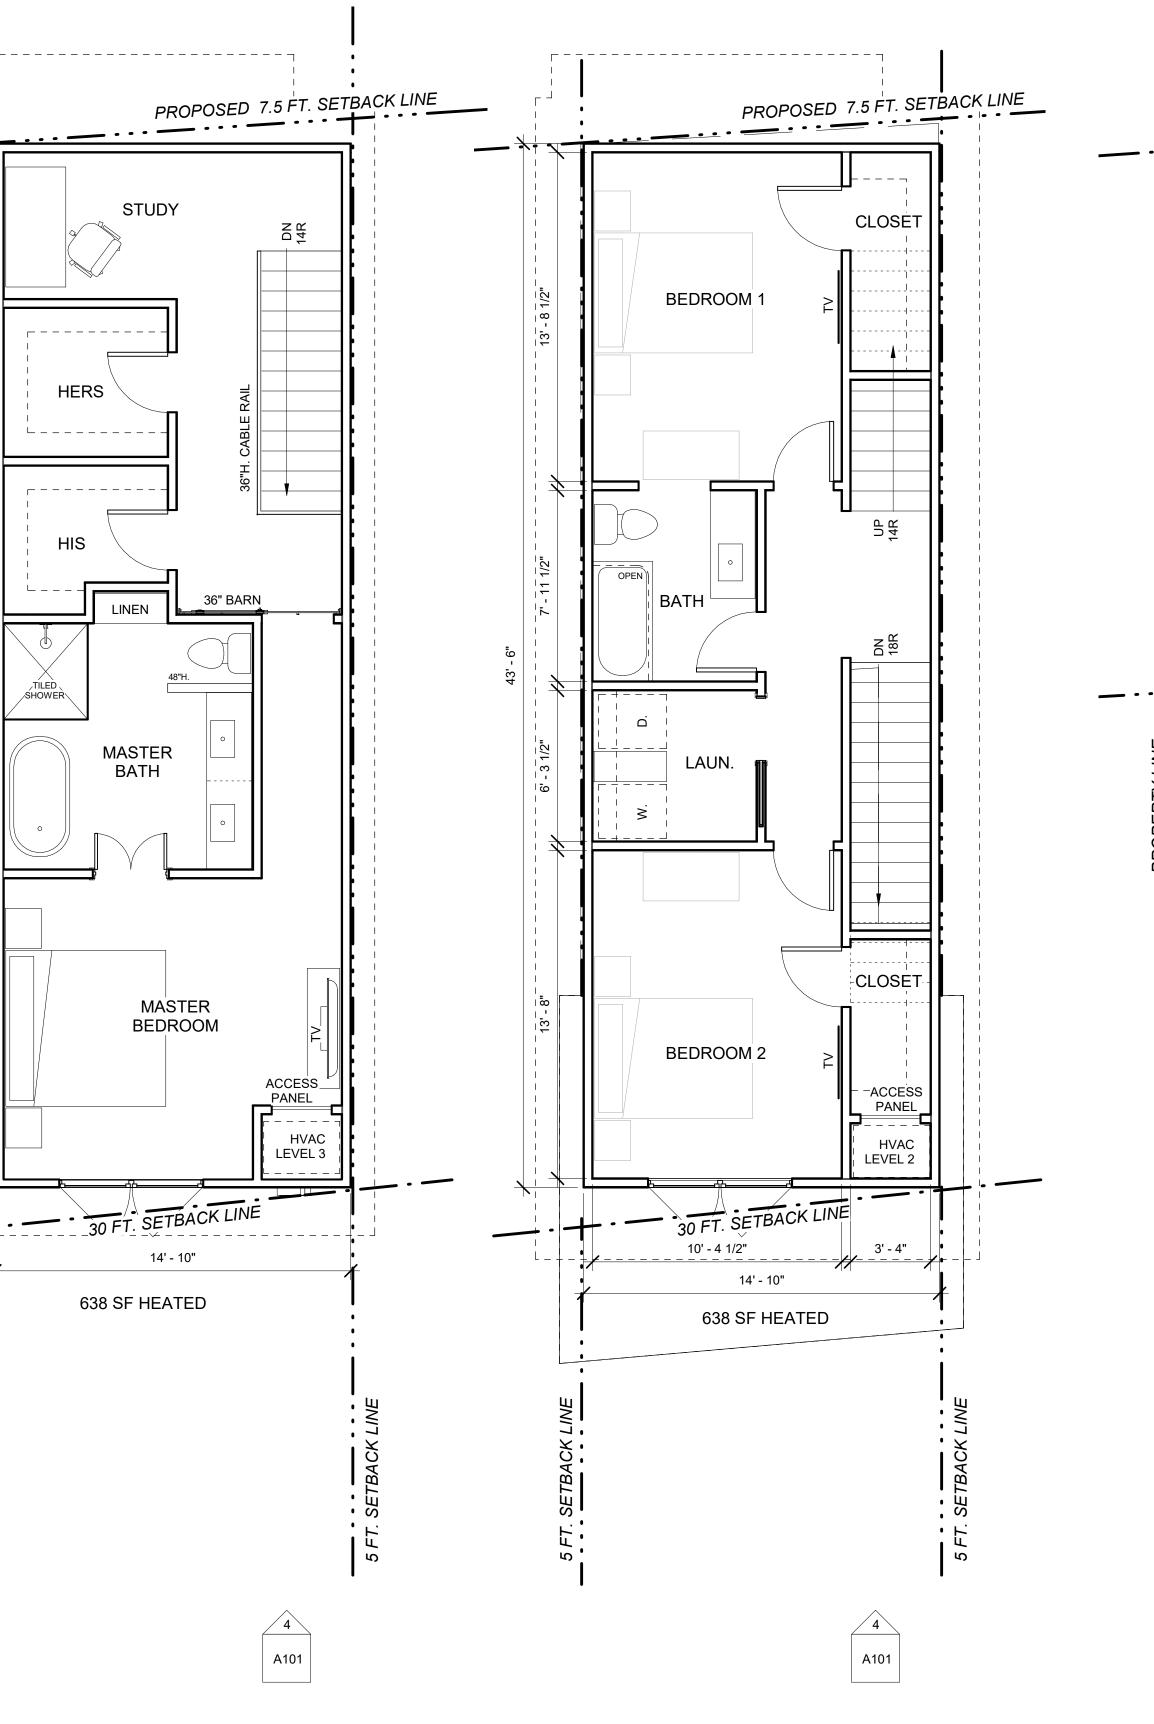

ARCHITECTURAL SITE PLAN

Sheet Number:

3 MASTER LOFT LEVEL 1/4" = 1'-0"

2 FLOOR PLAN - LEVEL TWO 1/4" = 1'-0"

----