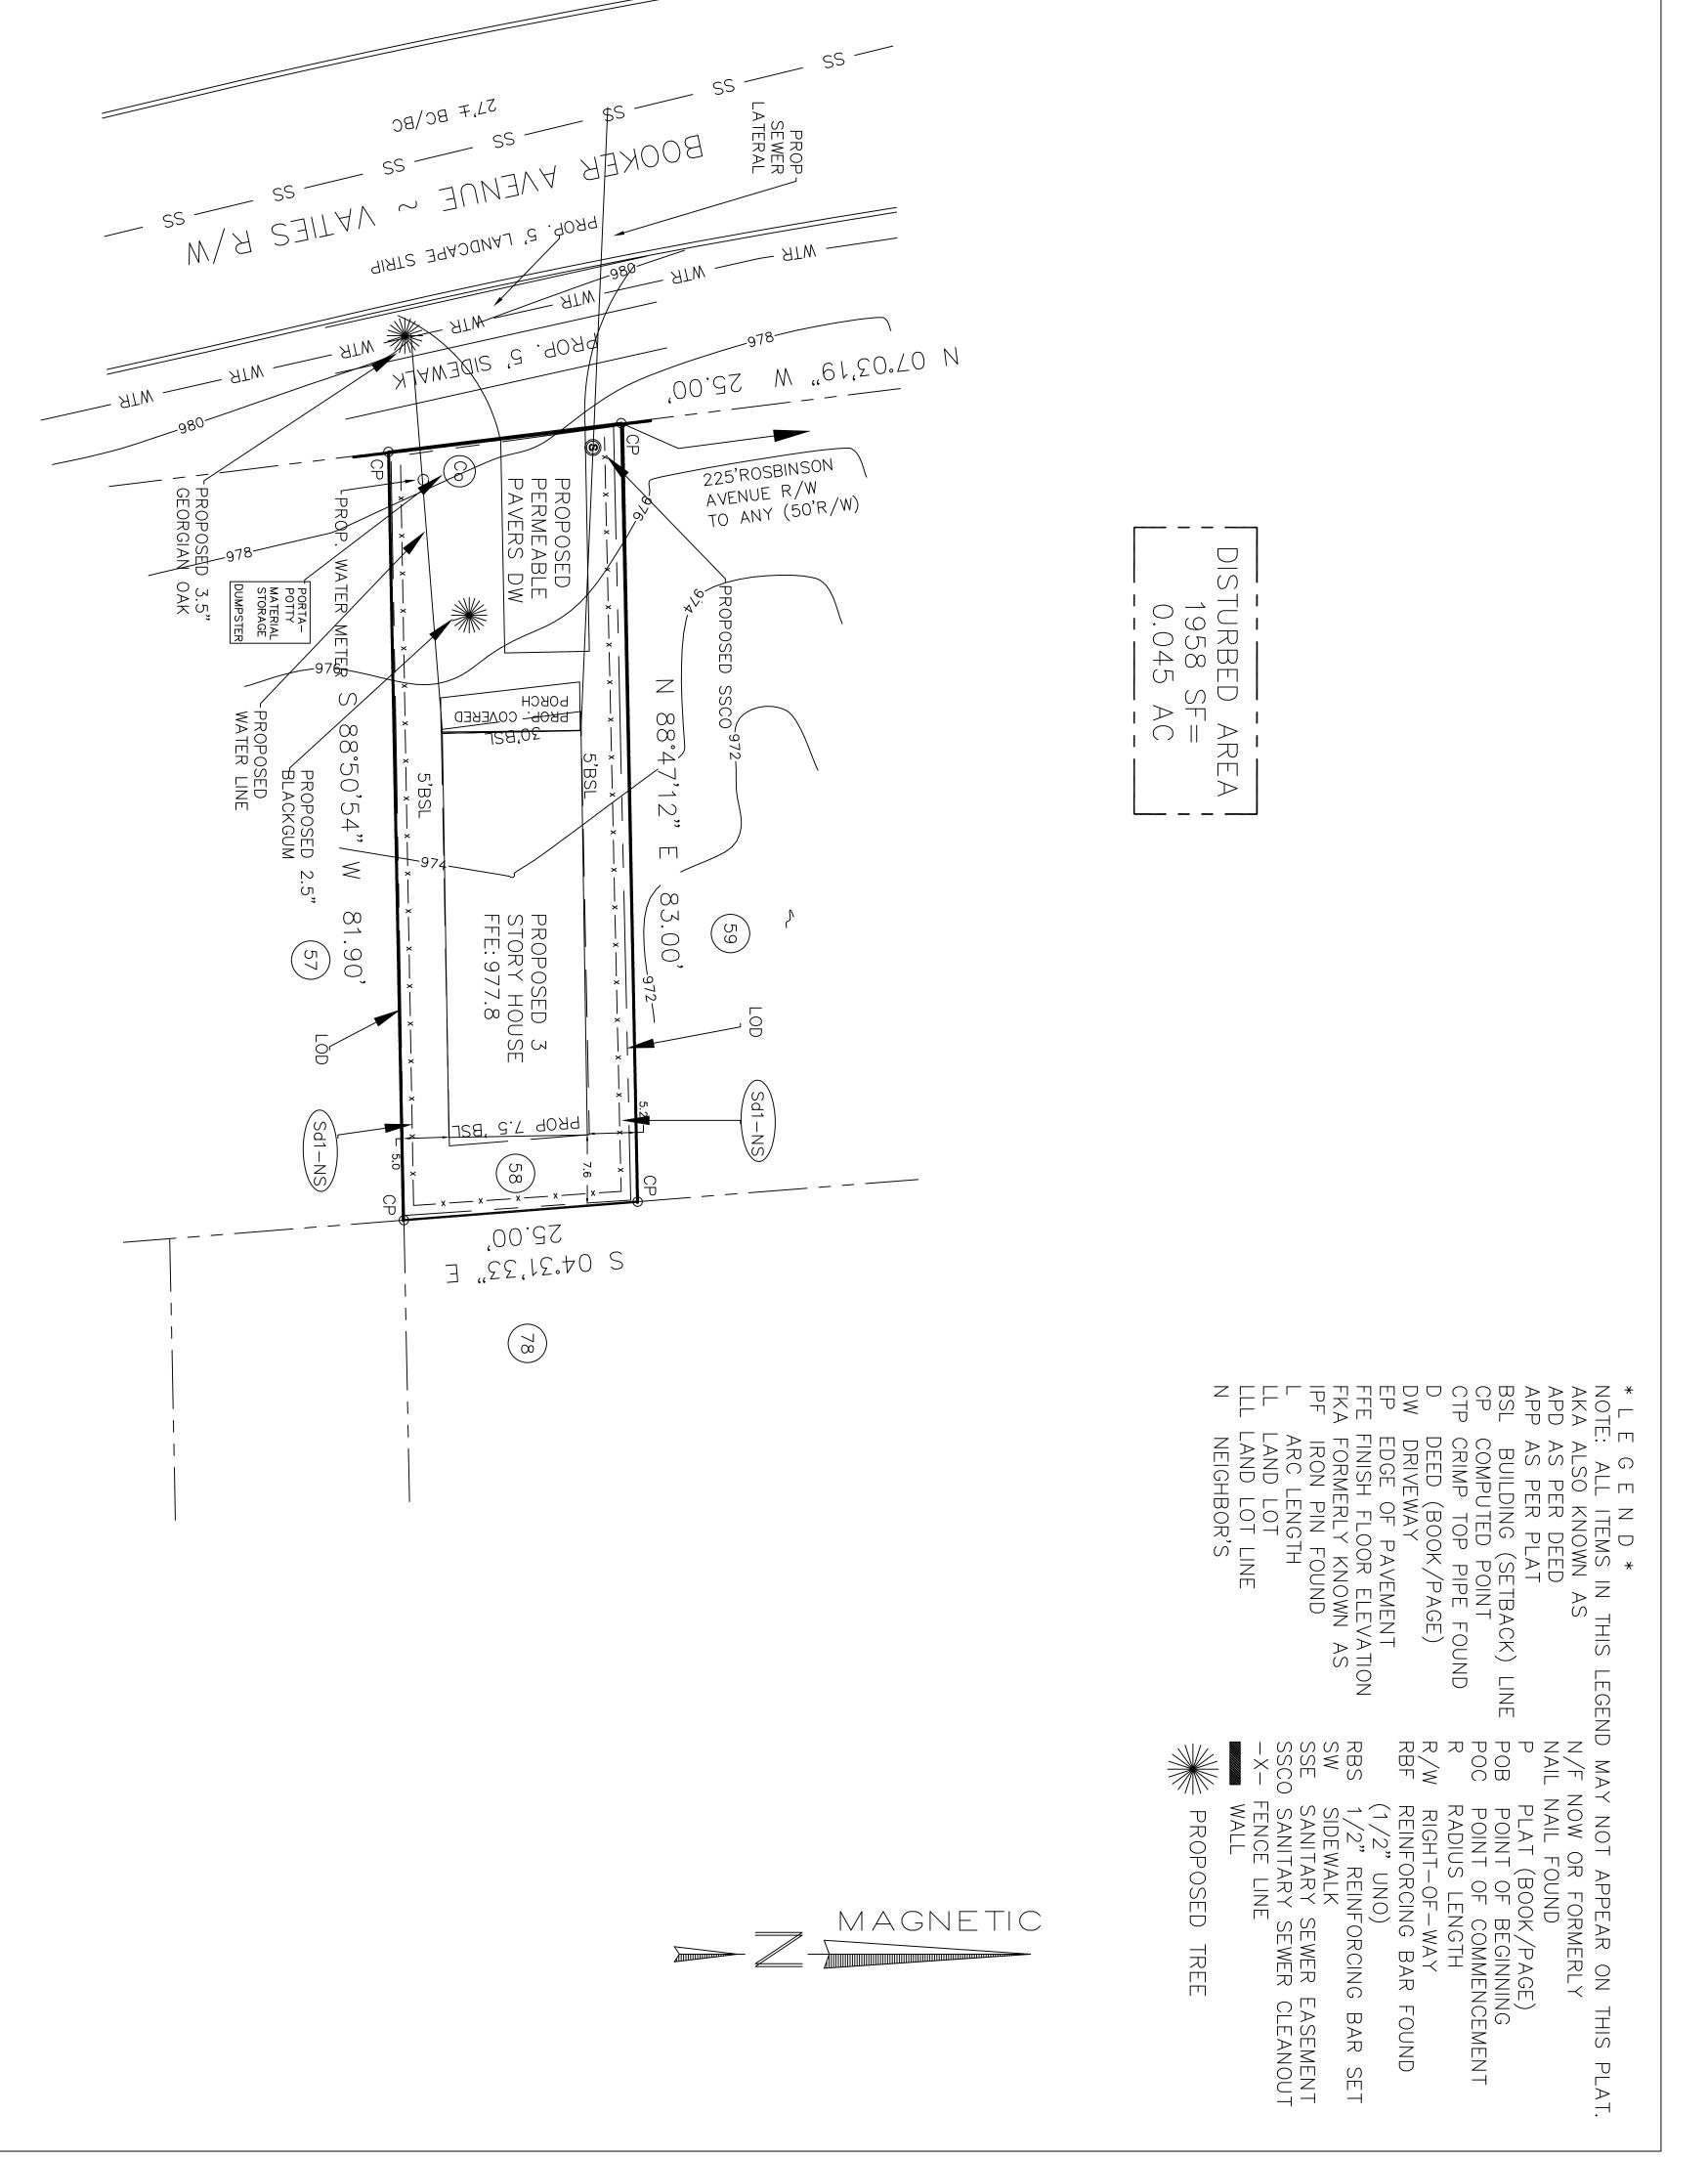

| SCOTTDALE, GA 30079<br>LAND AREA:<br>2,054 SF<br>0.05 AC<br>ZONING: R-75<br>SCALE 1" = 10                                                                                                                                                                                                                                                                                                                                                                                                                                                                                                                                                                                                                                                                                                                                                    | PROPERTY ADDRESS:  |        | PROP. IMPERVIOUS     HOUSE     PERVIOUS     PERVIOUS     DRIVEWAY     DRIVEWAY              | FLOOD HAZA<br>I HAVE THIS DA<br>IN MY OPINION F<br>SPECIAL FLOOD<br>PANEL 13089C0<br>ZONE 'X'                                                                                        |
|----------------------------------------------------------------------------------------------------------------------------------------------------------------------------------------------------------------------------------------------------------------------------------------------------------------------------------------------------------------------------------------------------------------------------------------------------------------------------------------------------------------------------------------------------------------------------------------------------------------------------------------------------------------------------------------------------------------------------------------------------------------------------------------------------------------------------------------------|--------------------|--------|---------------------------------------------------------------------------------------------|--------------------------------------------------------------------------------------------------------------------------------------------------------------------------------------|
| 449 BOOKER AVENUE     Lot 58 BLOCK XXX SUBDIVISION MEADOWBROOK ADDITION     LAND LOT 47 18th DISTRICT PARCEL ID: 18 047 22 005   BY:     DeKALB COUNTY, GEORGIA   FIELD DATE: 05–30–2023   NH     REFERENCE: PLAT BOOK XXXX, PAGE XXX   ALL MATTERS OF THE ARE   CONFORMS TO     REFERENCE: DEED BOOK 30902, PAGE 699   INOR USED NOT TO   SURVEY SYSTEMS ATLANTA     SYSTEMS & ASSOC., INC. ASSUMES NO LIABILITY OR RESPONSIBILITY FOR   SURVEY SIN GEORGIA.   SURVEY SYSTEMS ATLANTA     RESPONSIBILITY TO REVEW PLANS FOR COMPLETENESS AND ACCURACY.   IN IS IN ECONFORMS TO   SITE PLAN   SITE PLAN     ANY REDLINES, COMMENTS, CORRECTIONS, ALTERATIONS, ETC. (FROM   IN IS ISINS ON DEMO OR SITE PLANS, IT IS THE CLIENT'S   IN ATT S     ANYONE EXCEPT THE CLIENT) SHALL BE DEEMED AS BILLABLE AND   IN CHARGES SHALL APPLY.   MATT S | PLAN (PAGE 1 OF 2) | 702 SF | APERVIOUS (IN SQUARE FEET)   HOUSE 637   ORCH 637   OUS PAVER 210   IVEWAY 210   IVEWAY 702 | HAZARD STATEMENT<br>HIS DATE, EXAMINED THE "FIA FLOOD HAZARD MAP" AND<br>INION REFERENCED PARCEL IS NOT IN AN AREA HAVING<br>FLOOD HAZARDS.<br>3089C0067K EFFECTIVE DATE: 08/15/2019 |
| ATLANTA<br>ATLANTA<br>ATLANTA<br>SNELLVILLE, GA 30039<br>JOBORDERS@SURVEYSATLANTA.com<br>64 ~ OFFICE 404-760-0010<br>CONTRC<br>404-273-2417<br>MATT STEINBERG<br>404-273-2417<br>matt@svxarchitects.com<br>BEN W<br>770-3<br>benwin                                                                                                                                                                                                                                                                                                                                                                                                                                                                                                                                                                                                          |                    |        |                                                                                             | FOUND                                                                                                                                                                                |
| EROSION & SEDIMENT<br>CONTROL AND<br>DEVELOPER/OWNER CONT<br>BEN WINWOOD (OWNER/P<br>770-312-1065<br>benwinwood@1stdoor.com                                                                                                                                                                                                                                                                                                                                                                                                                                                                                                                                                                                                                                                                                                                  |                    |        |                                                                                             |                                                                                                                                                                                      |