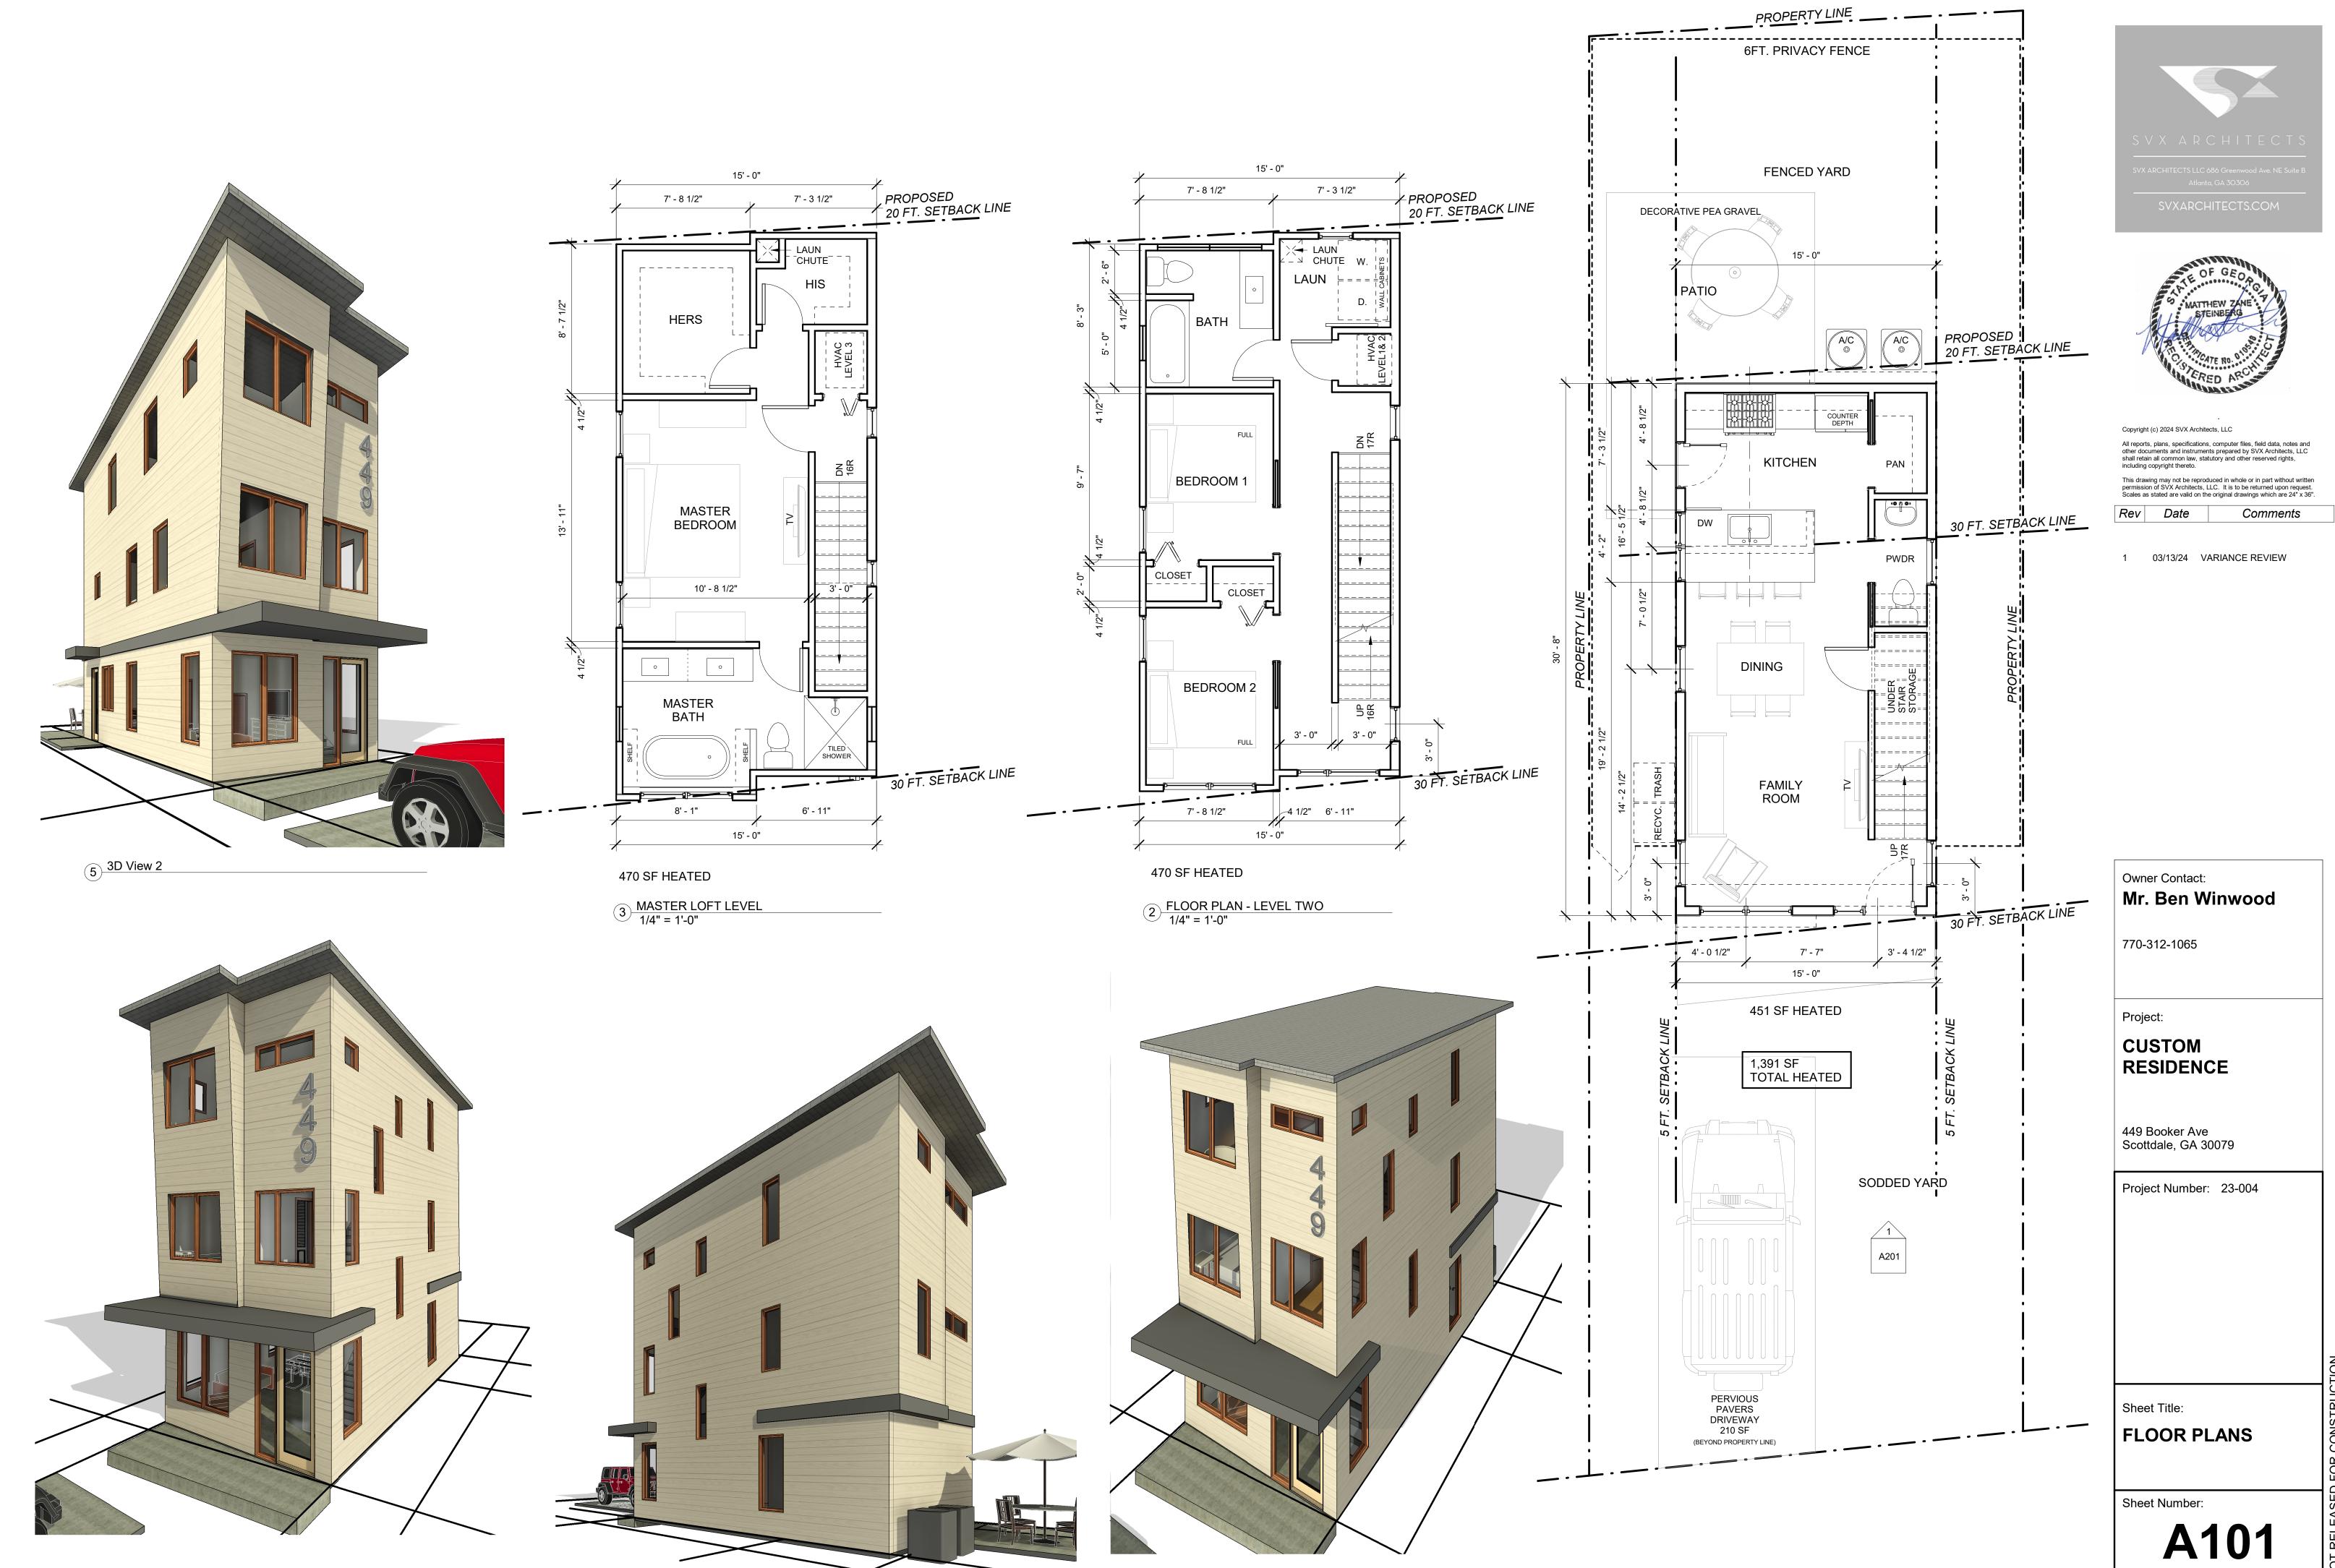

7 3D View 4

4 ö 024 Ñ

1 FRONT ELEVATION 1/4" = 1'-0"

Copyright (c) 2024 SVX Architects, LLC

| other documents and instruments prepared by SVX Architects, LLC<br>shall retain all common law, statutory and other reserved rights,<br>including copyright thereto.<br>This drawing may not be reproduced in whole or in part without written<br>permission of SVX Architects, LLC. It is to be returned upon request. |      |          |  |  |  |
|-------------------------------------------------------------------------------------------------------------------------------------------------------------------------------------------------------------------------------------------------------------------------------------------------------------------------|------|----------|--|--|--|
| Scales as stated are valid on the original drawings which are 24" x 36".                                                                                                                                                                                                                                                |      |          |  |  |  |
| Rev                                                                                                                                                                                                                                                                                                                     | Date | Comments |  |  |  |

1 03/13/24 VARIANCE REVIEW

| Owner Contact:<br><b>Mr. Ben Winwood</b> |
|------------------------------------------|
| 770-312-1065                             |
| Project:                                 |
| CUSTOM<br>RESIDENCE                      |
| 449 Booker Ave<br>Scottdale, GA 30079    |
| Project Number: 23-004                   |
| Sheet Title:                             |
| EXTERIOR<br>ELEVATIONS                   |
| Sheet Number:                            |
| A201                                     |

ARCHITECTURAL SITE PLAN

Sheet Number:

3 MASTER LOFT LEVEL 1/4" = 1'-0"

2 FLOOR PLAN - LEVEL TWO 1/4" = 1'-0"

----