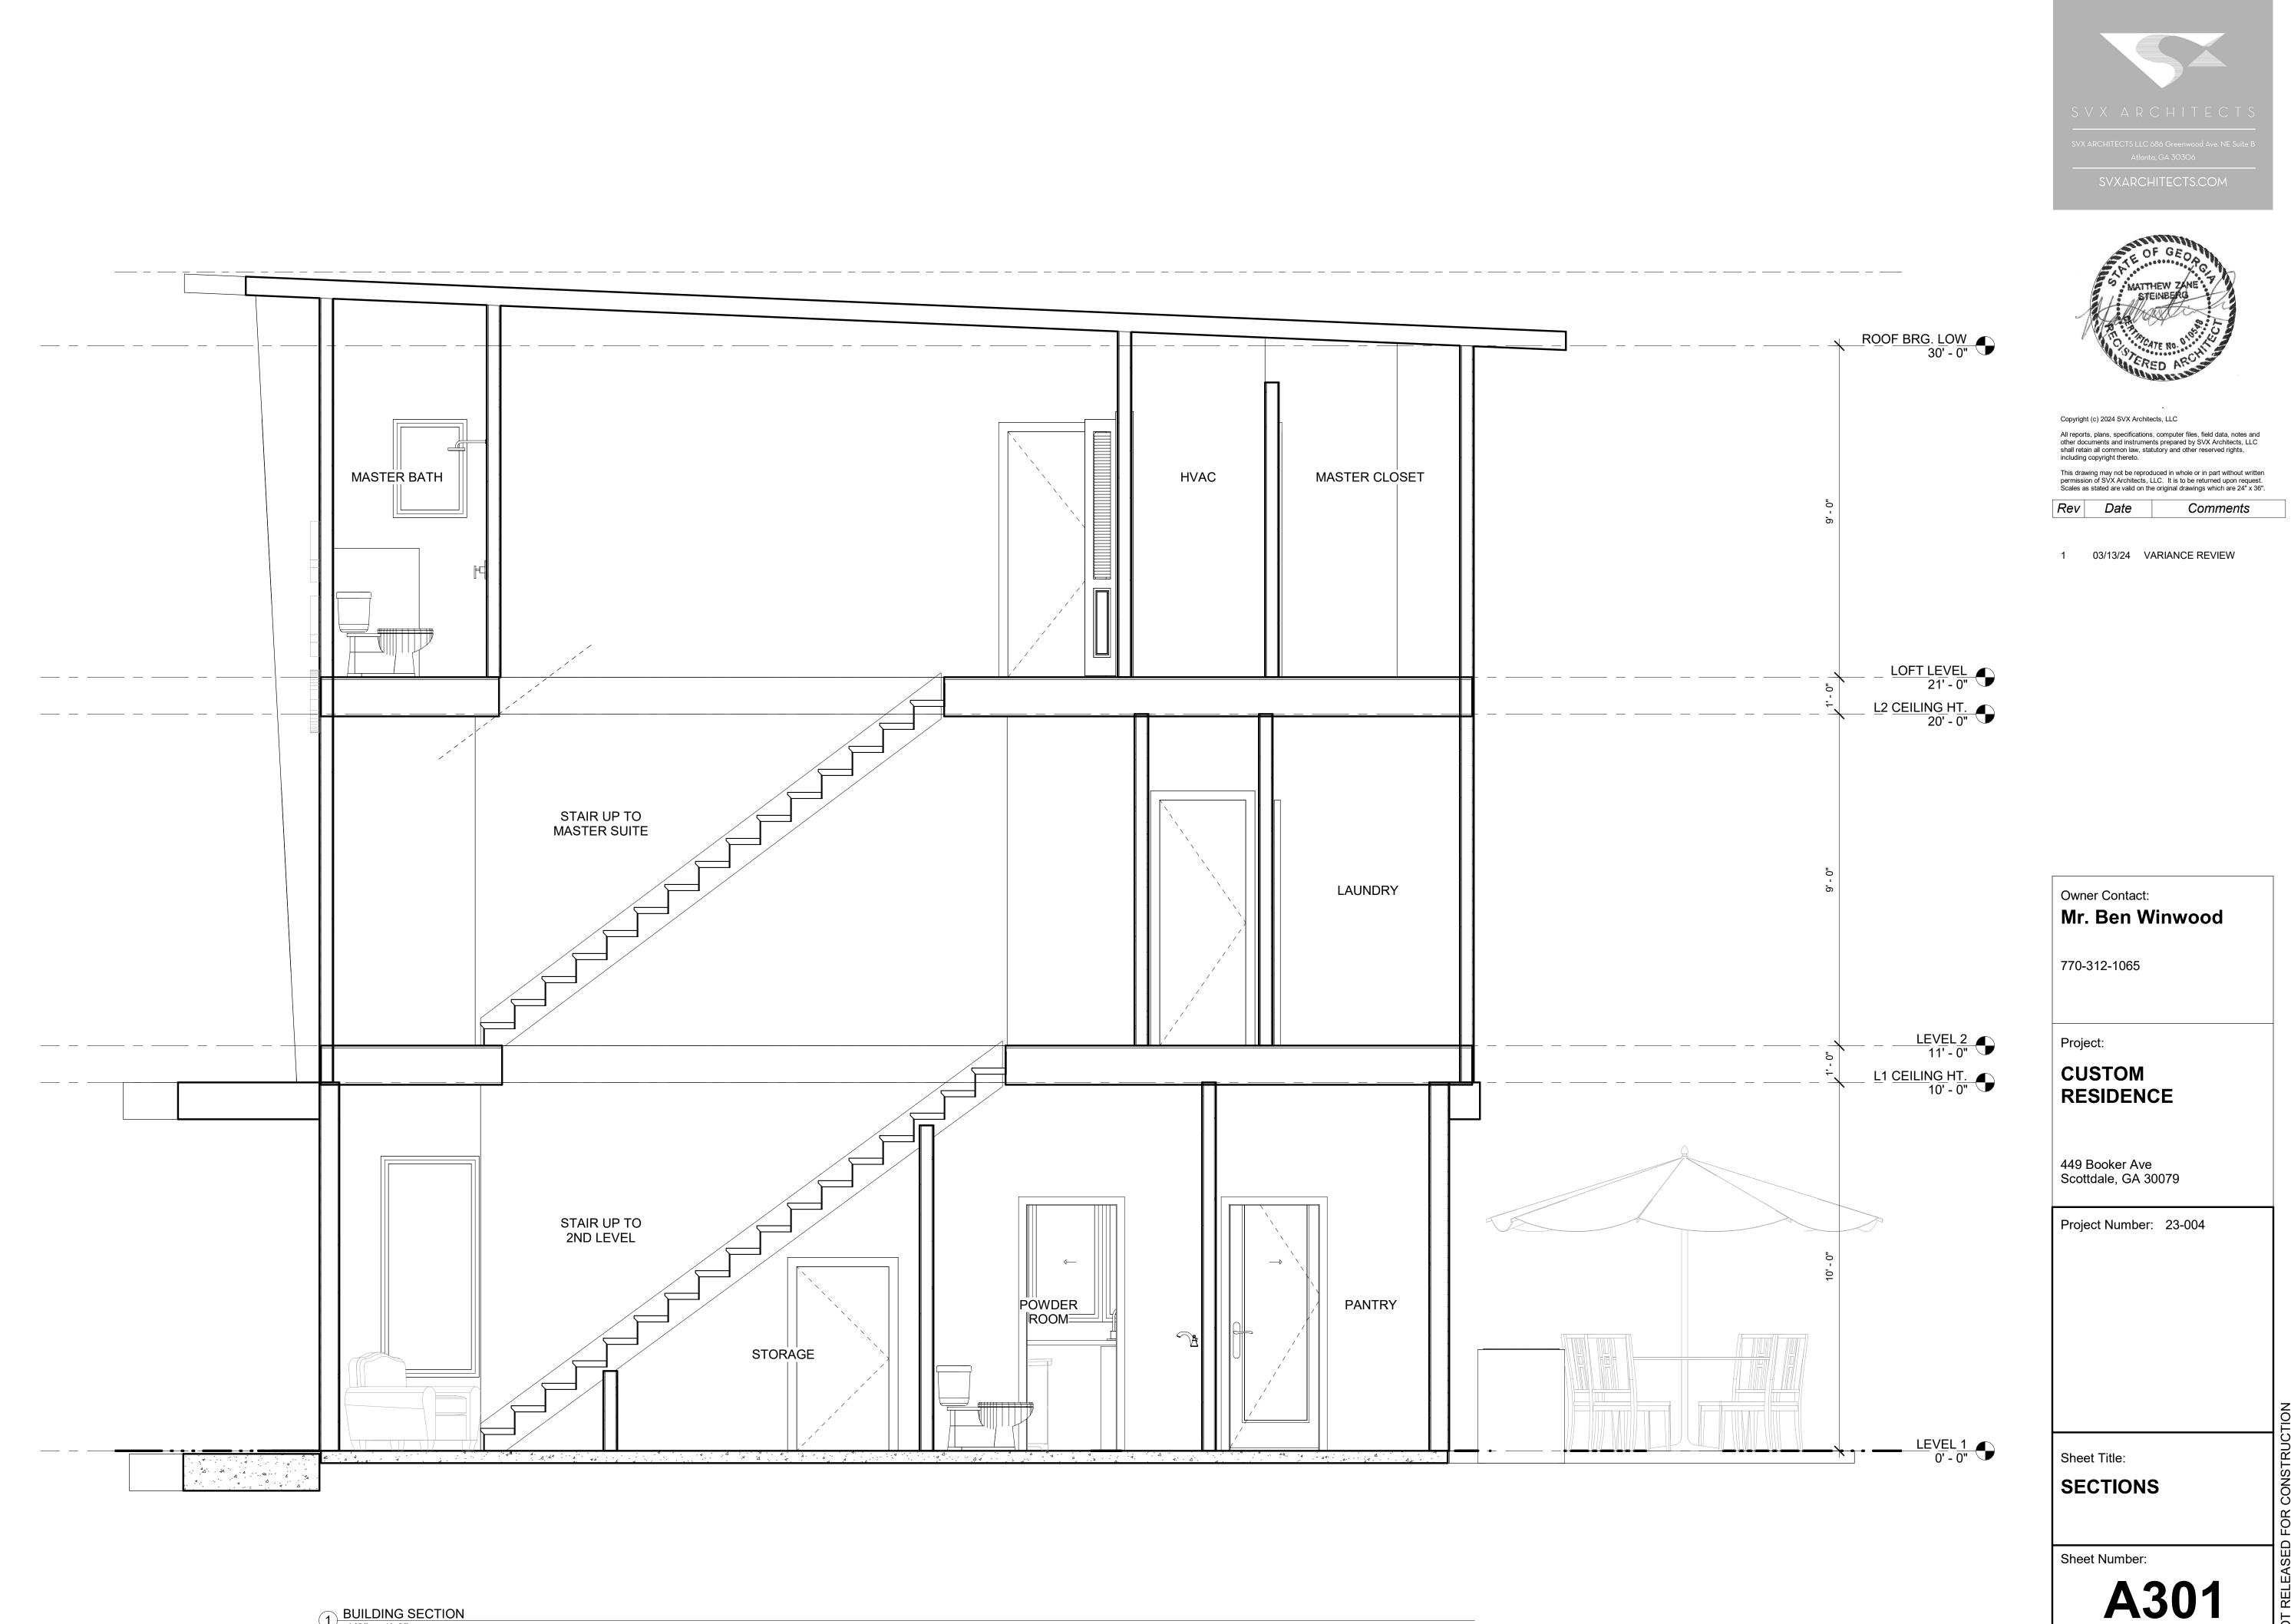

60 ς. 11/27/2023

Copyright (c) 2023 SVX Architects, LLC All reports, plans, specifications, computer files, field data, notes and other documents and instruments prepared by SVX Architects, LLC shall retain all common law, statutory and other reserved rights, including copyright thereto. This drawing may not be reproduced in whole or in part without written permission of SVX Architects, LLC. It is to be returned upon request. Scales as stated are valid on the original drawings which are 24" x 36". Rev Date Comments

1 07/26/23 VARIANCE REVIEW 2 10/10/23 VARIANCE REVIEW

Owner Contact: Mr. Ben Winwood

770-312-1065

Project:

CUSTOM RESIDENCE

449 Booker Ave Scottdale, GA 30079

Project Number: 23-004

Sheet Title:

ARCHITECTURAL SITE PLAN

Sheet Number:

3 MASTER LOFT LEVEL 1/4" = 1'-0"

2 FLOOR PLAN - LEVEL TWO 1/4" = 1'-0"

----