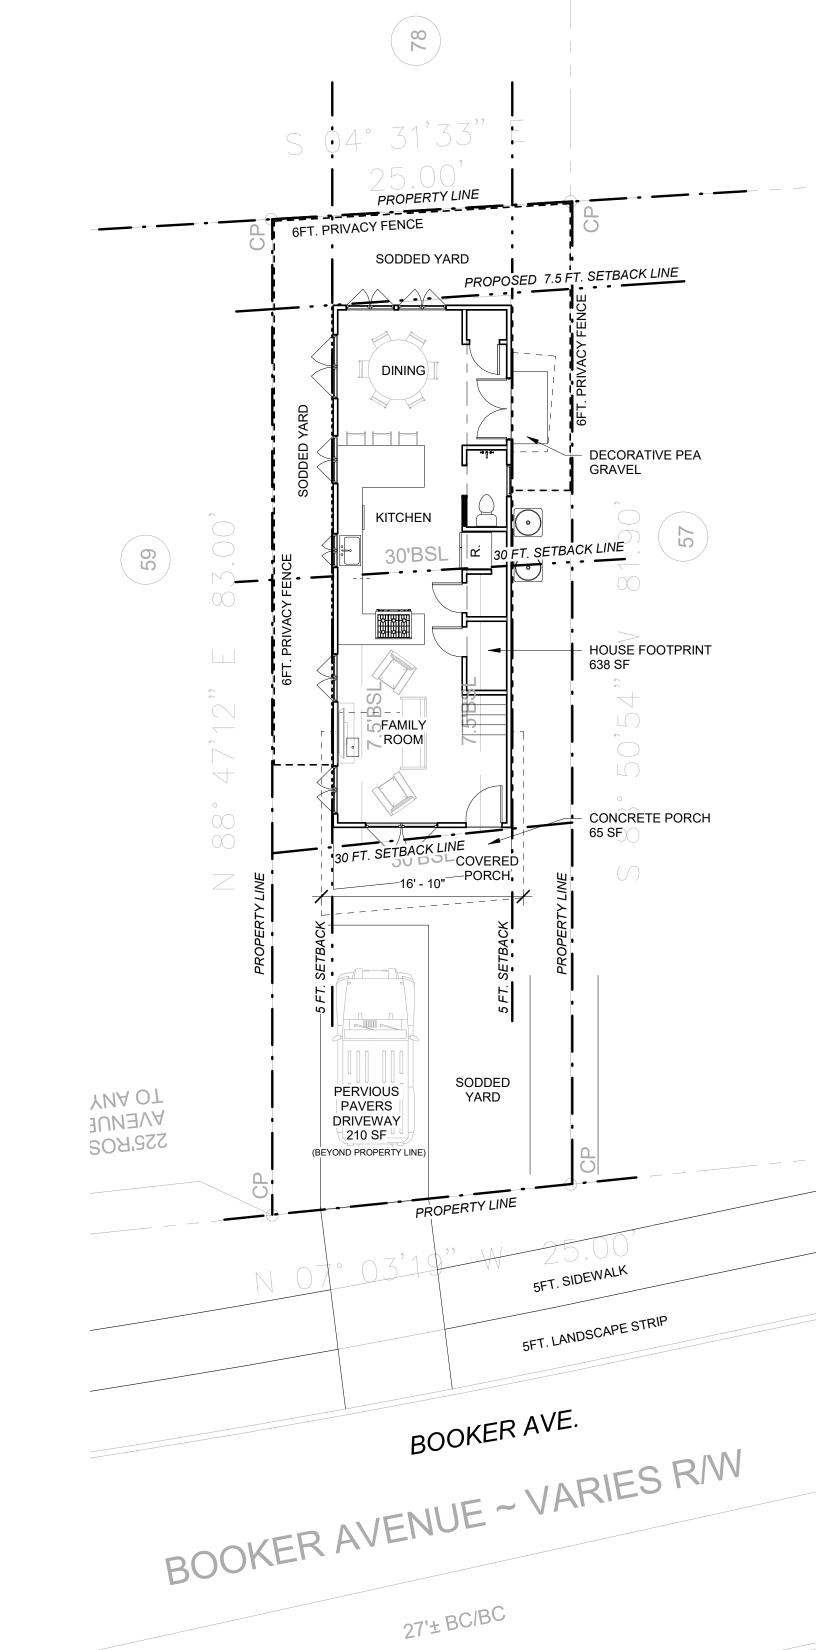

ARCHITECTURAL SITE PLAN

Sheet Number:

3 MASTER LOFT LEVEL 1/4" = 1'-0"

2 FLOOR PLAN - LEVEL TWO 1/4" = 1'-0"

----