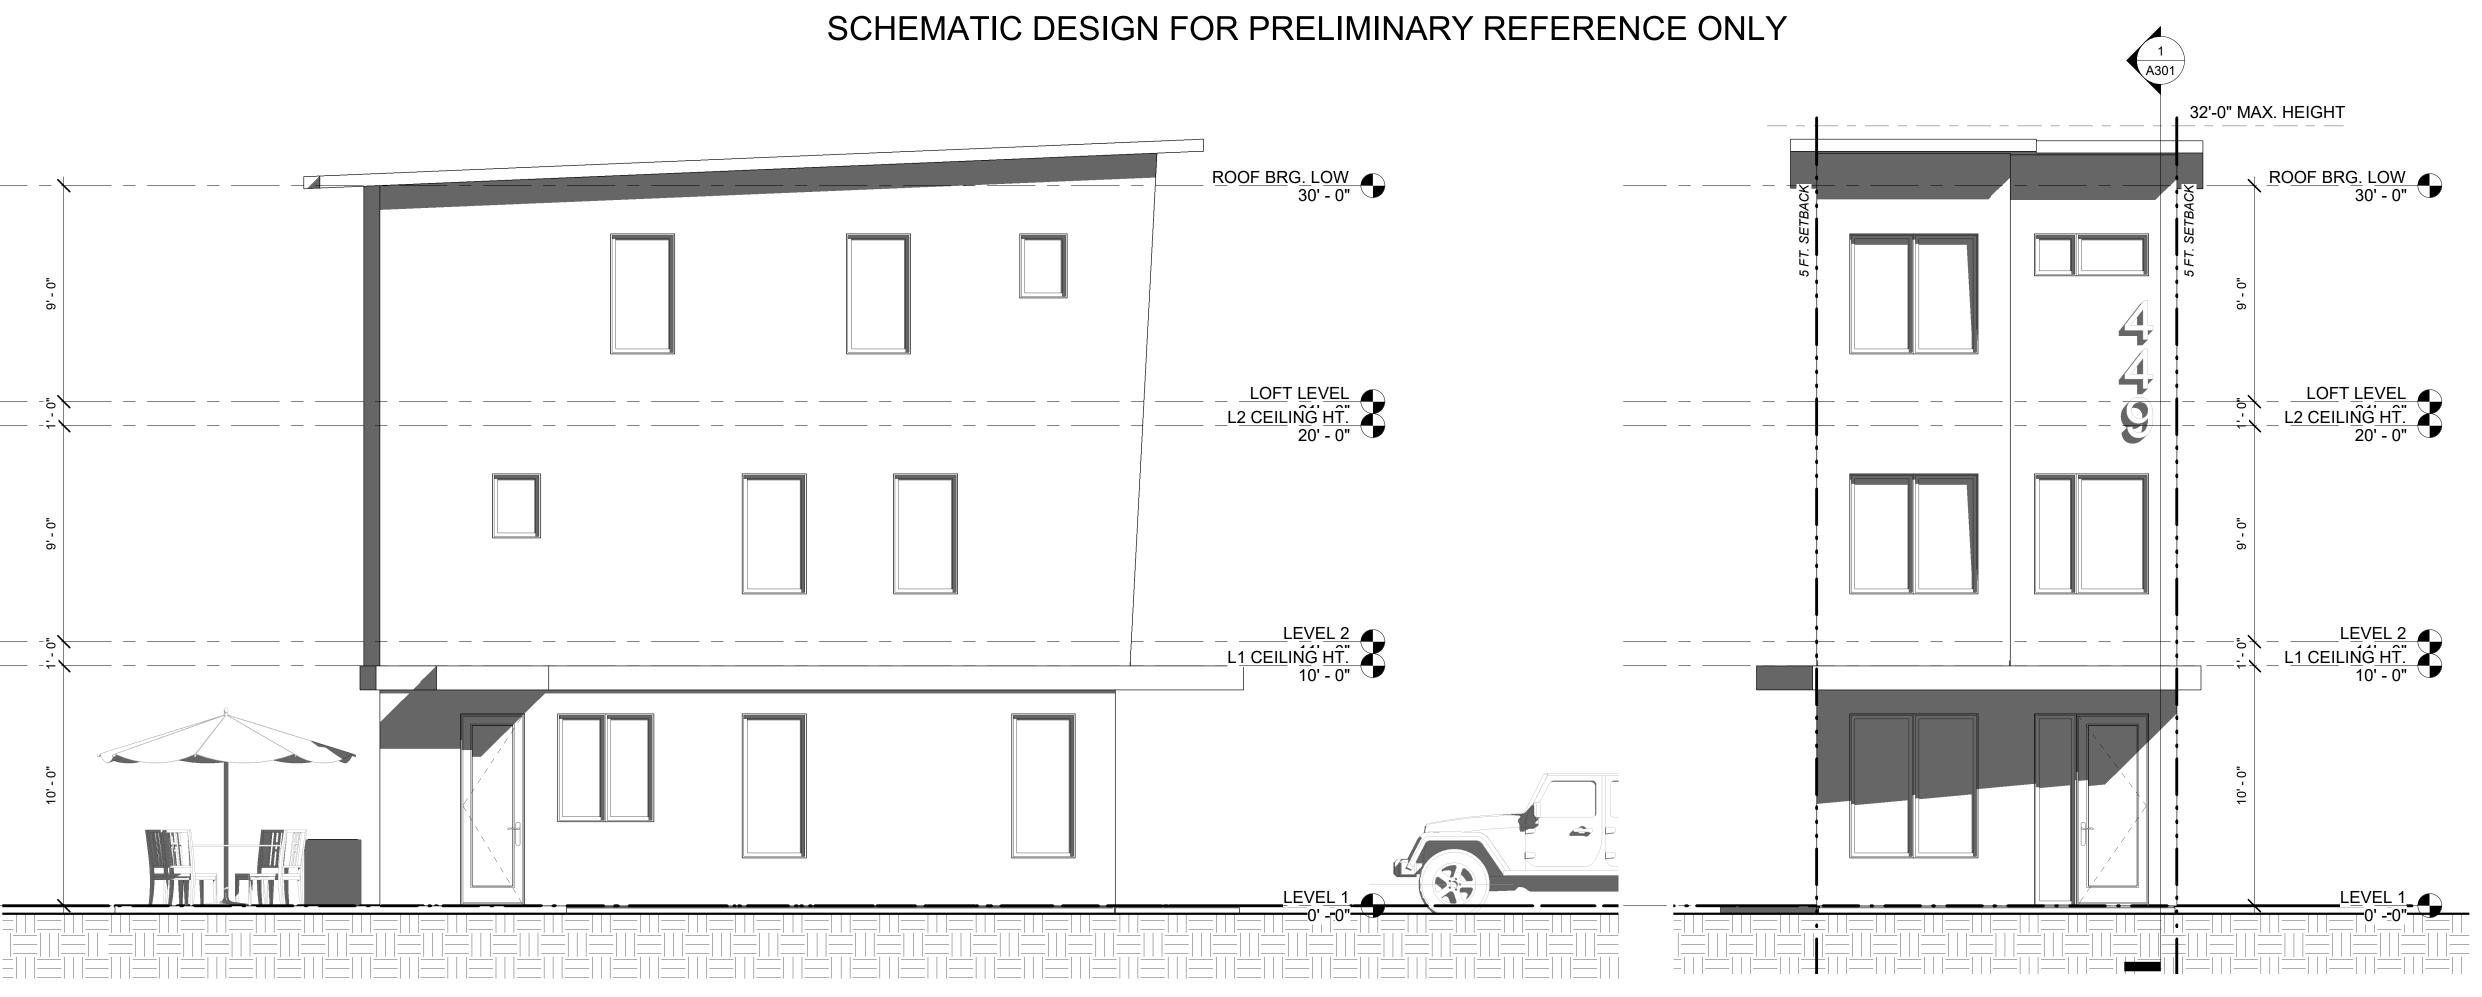

7 3D View 4

4 ö 024 Ñ

1 FRONT ELEVATION 1/4" = 1'-0"

Copyright (c) 2024 SVX Architects, LLC

| other documents and instruments prepared by SVX Architects, LLC<br>shall retain all common law, statutory and other reserved rights,<br>including copyright thereto.<br>This drawing may not be reproduced in whole or in part without written<br>permission of SVX Architects, LLC. It is to be returned upon request. |      |          |  |  |  |
|-------------------------------------------------------------------------------------------------------------------------------------------------------------------------------------------------------------------------------------------------------------------------------------------------------------------------|------|----------|--|--|--|
| Scales as stated are valid on the original drawings which are 24" x 36".                                                                                                                                                                                                                                                |      |          |  |  |  |
| Rev                                                                                                                                                                                                                                                                                                                     | Date | Comments |  |  |  |

1 03/13/24 VARIANCE REVIEW

| Owner Contact:<br><b>Mr. Ben Winwood</b> |
|------------------------------------------|
| 770-312-1065                             |
| Project:                                 |
| CUSTOM<br>RESIDENCE                      |
| 449 Booker Ave<br>Scottdale, GA 30079    |
| Project Number: 23-004                   |
| Sheet Title:                             |
| EXTERIOR<br>ELEVATIONS                   |
| Sheet Number:                            |
| A201                                     |