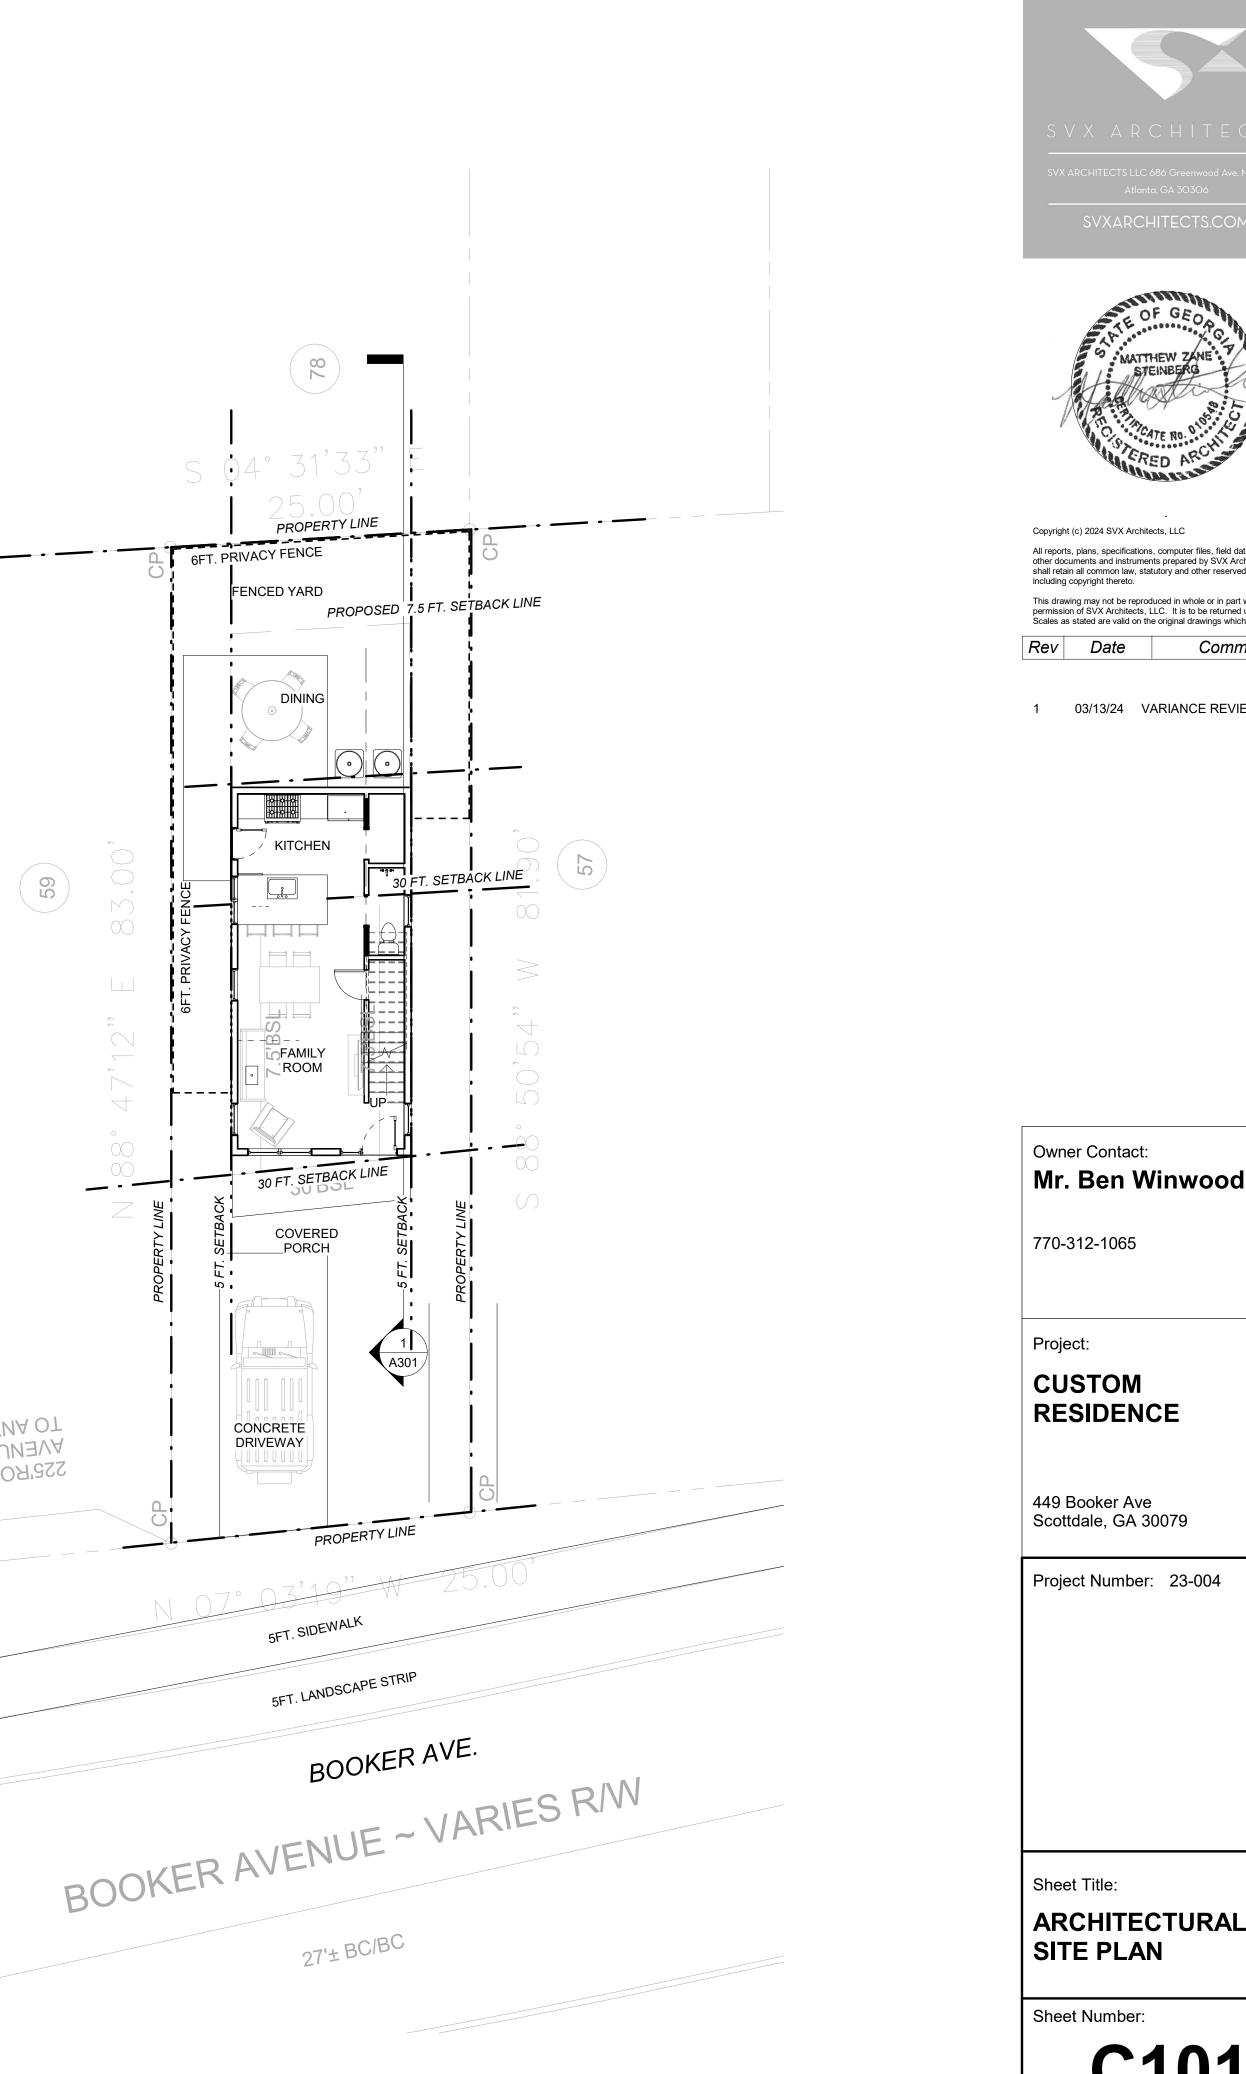

60 ς. 11/27/2023

Copyright (c) 2023 SVX Architects, LLC All reports, plans, specifications, computer files, field data, notes and other documents and instruments prepared by SVX Architects, LLC shall retain all common law, statutory and other reserved rights, including copyright thereto. This drawing may not be reproduced in whole or in part without written permission of SVX Architects, LLC. It is to be returned upon request. Scales as stated are valid on the original drawings which are 24" x 36". Rev Date Comments

1 07/26/23 VARIANCE REVIEW 2 10/10/23 VARIANCE REVIEW

Owner Contact: Mr. Ben Winwood

770-312-1065

Project:

CUSTOM RESIDENCE

449 Booker Ave Scottdale, GA 30079

Project Number: 23-004

Sheet Title:

ARCHITECTURAL SITE PLAN

Sheet Number:

3 MASTER LOFT LEVEL 1/4" = 1'-0"

2 FLOOR PLAN - LEVEL TWO 1/4" = 1'-0"

----