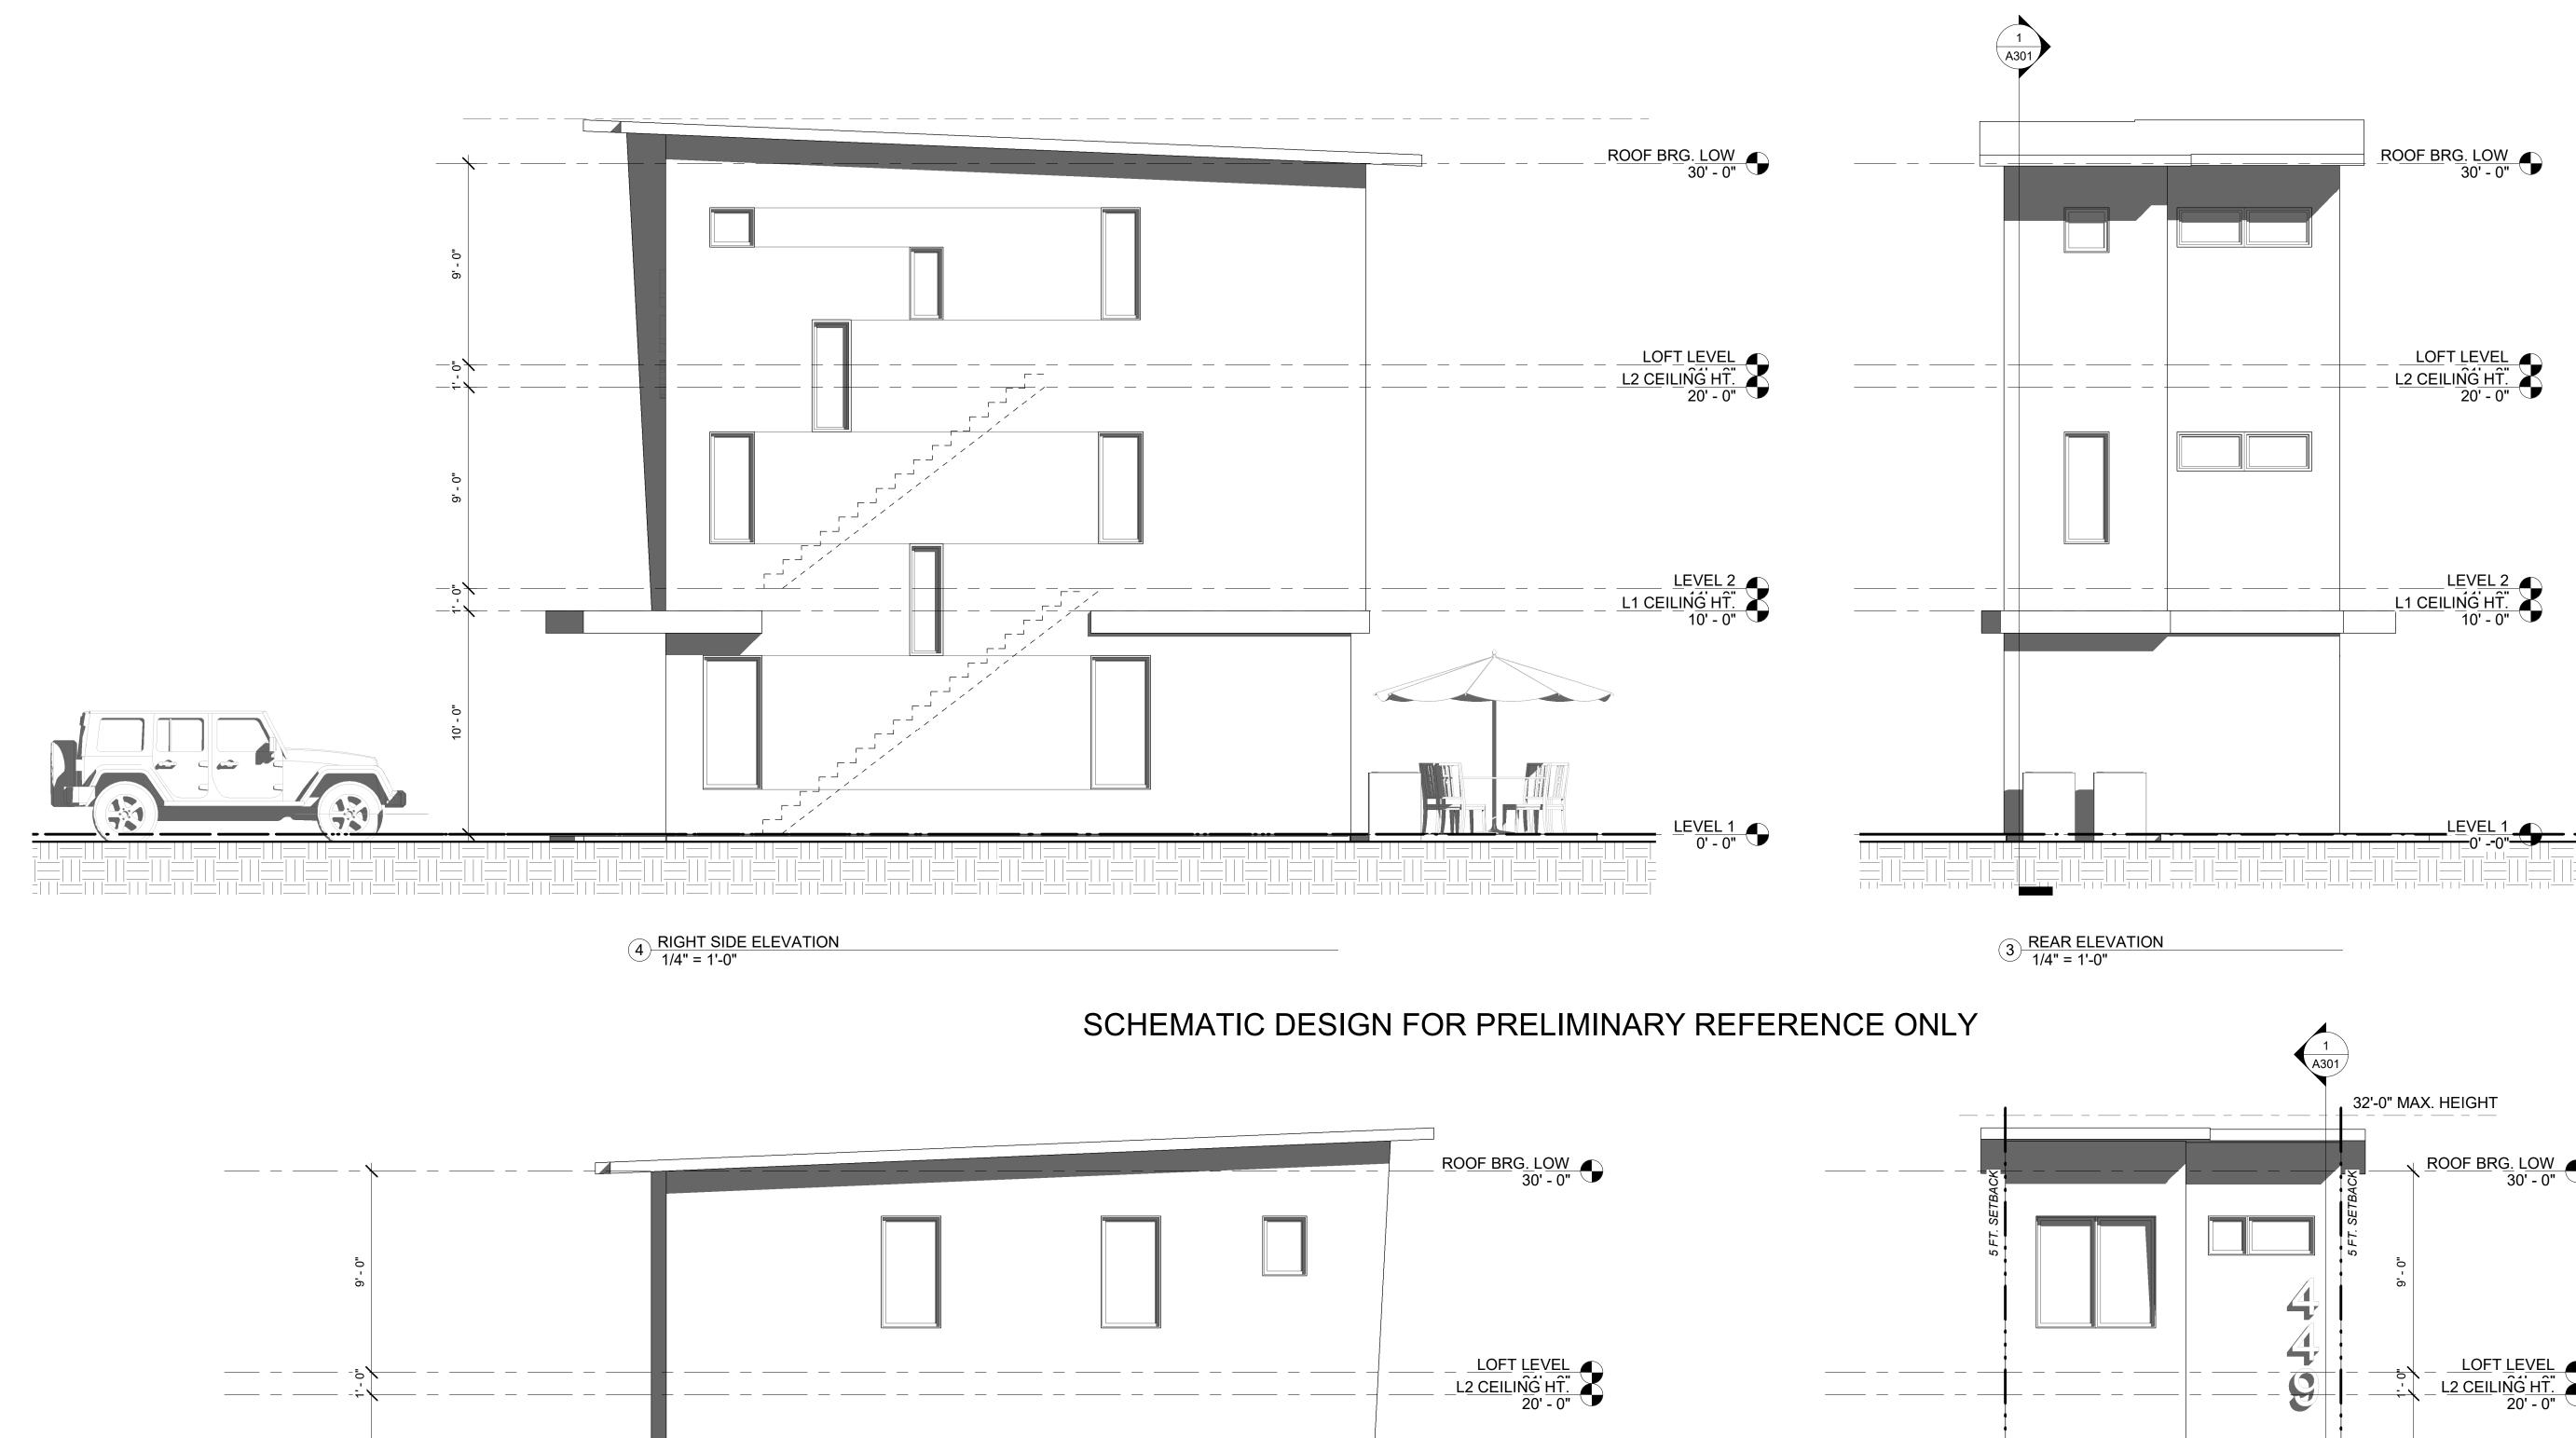

7 3D View 4

4 ö 024 Ñ

1 FRONT ELEVATION 1/4" = 1'-0"

Copyright (c) 2024 SVX Architects, LLC

| other documents and instruments prepared by SVX Architects, LLC<br>shall retain all common law, statutory and other reserved rights,<br>including copyright thereto.<br>This drawing may not be reproduced in whole or in part without written<br>permission of SVX Architects, LLC. It is to be returned upon request. |      |          |  |  |  |
|-------------------------------------------------------------------------------------------------------------------------------------------------------------------------------------------------------------------------------------------------------------------------------------------------------------------------|------|----------|--|--|--|
| Scales as stated are valid on the original drawings which are 24" x 36".                                                                                                                                                                                                                                                |      |          |  |  |  |
| Rev                                                                                                                                                                                                                                                                                                                     | Date | Comments |  |  |  |

1 03/13/24 VARIANCE REVIEW

| Owner Contact:<br><b>Mr. Ben Winwood</b> |
|------------------------------------------|
| 770-312-1065                             |
| Project:                                 |
| CUSTOM<br>RESIDENCE                      |
| 449 Booker Ave<br>Scottdale, GA 30079    |
| Project Number: 23-004                   |
| Sheet Title:                             |
| EXTERIOR<br>ELEVATIONS                   |
| Sheet Number:                            |
| A201                                     |