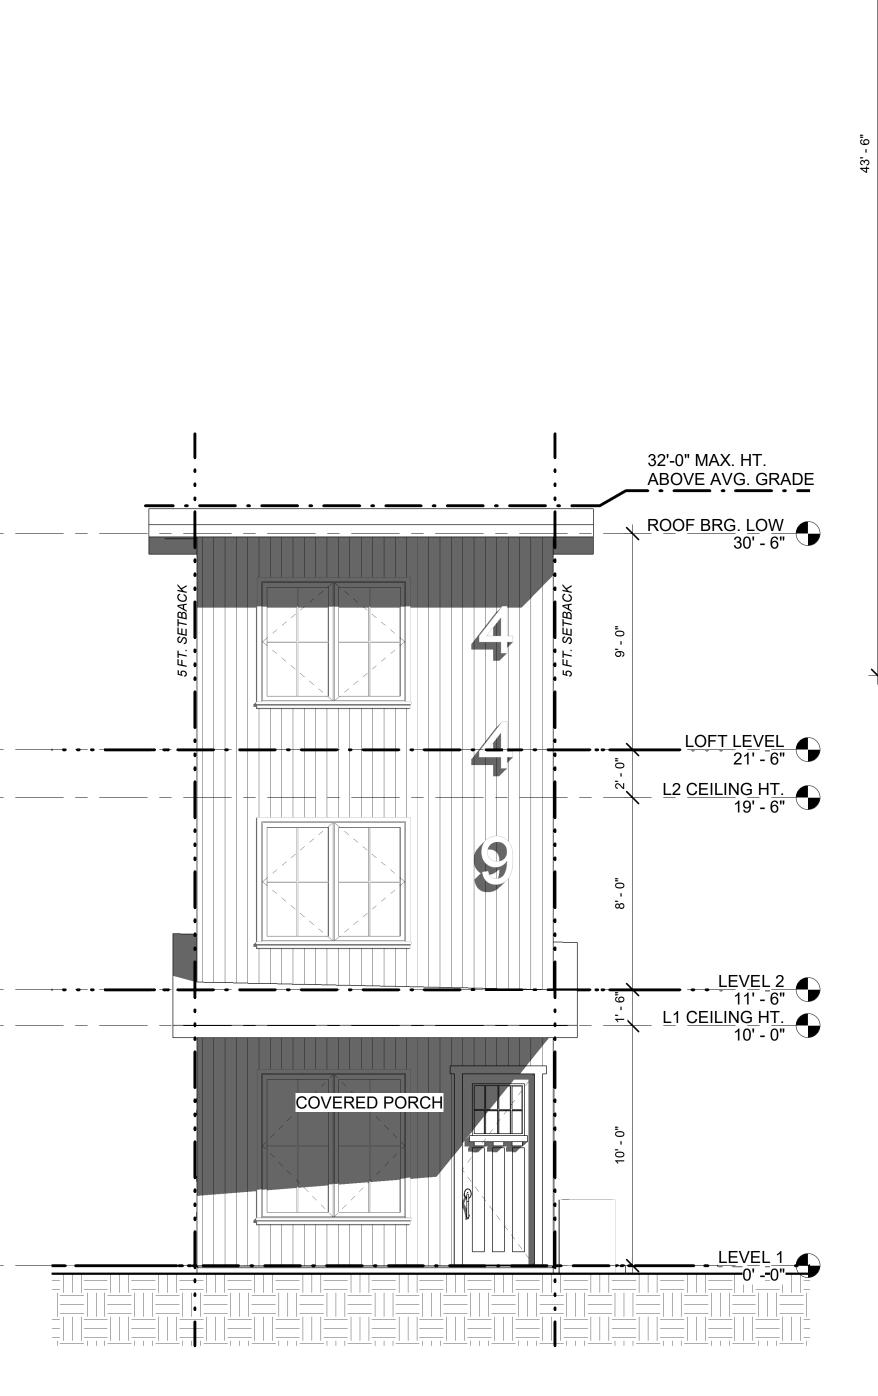

7 3D View 4

4 ö 024 Ñ

1 FRONT ELEVATION 1/4" = 1'-0"

Copyright (c) 2024 SVX Architects, LLC

| other documents and instruments prepared by SVX Architects, LLC<br>shall retain all common law, statutory and other reserved rights,<br>including copyright thereto.<br>This drawing may not be reproduced in whole or in part without written<br>permission of SVX Architects, LLC. It is to be returned upon request. |      |          |  |  |  |
|-------------------------------------------------------------------------------------------------------------------------------------------------------------------------------------------------------------------------------------------------------------------------------------------------------------------------|------|----------|--|--|--|
| Scales as stated are valid on the original drawings which are 24" x 36".                                                                                                                                                                                                                                                |      |          |  |  |  |
| Rev                                                                                                                                                                                                                                                                                                                     | Date | Comments |  |  |  |

1 03/13/24 VARIANCE REVIEW

| Owner Contact:<br><b>Mr. Ben Winwood</b> |
|------------------------------------------|
| 770-312-1065                             |
| Project:                                 |
| CUSTOM<br>RESIDENCE                      |
| 449 Booker Ave<br>Scottdale, GA 30079    |
| Project Number: 23-004                   |
| Sheet Title:                             |
| EXTERIOR<br>ELEVATIONS                   |
| Sheet Number:                            |
| A201                                     |