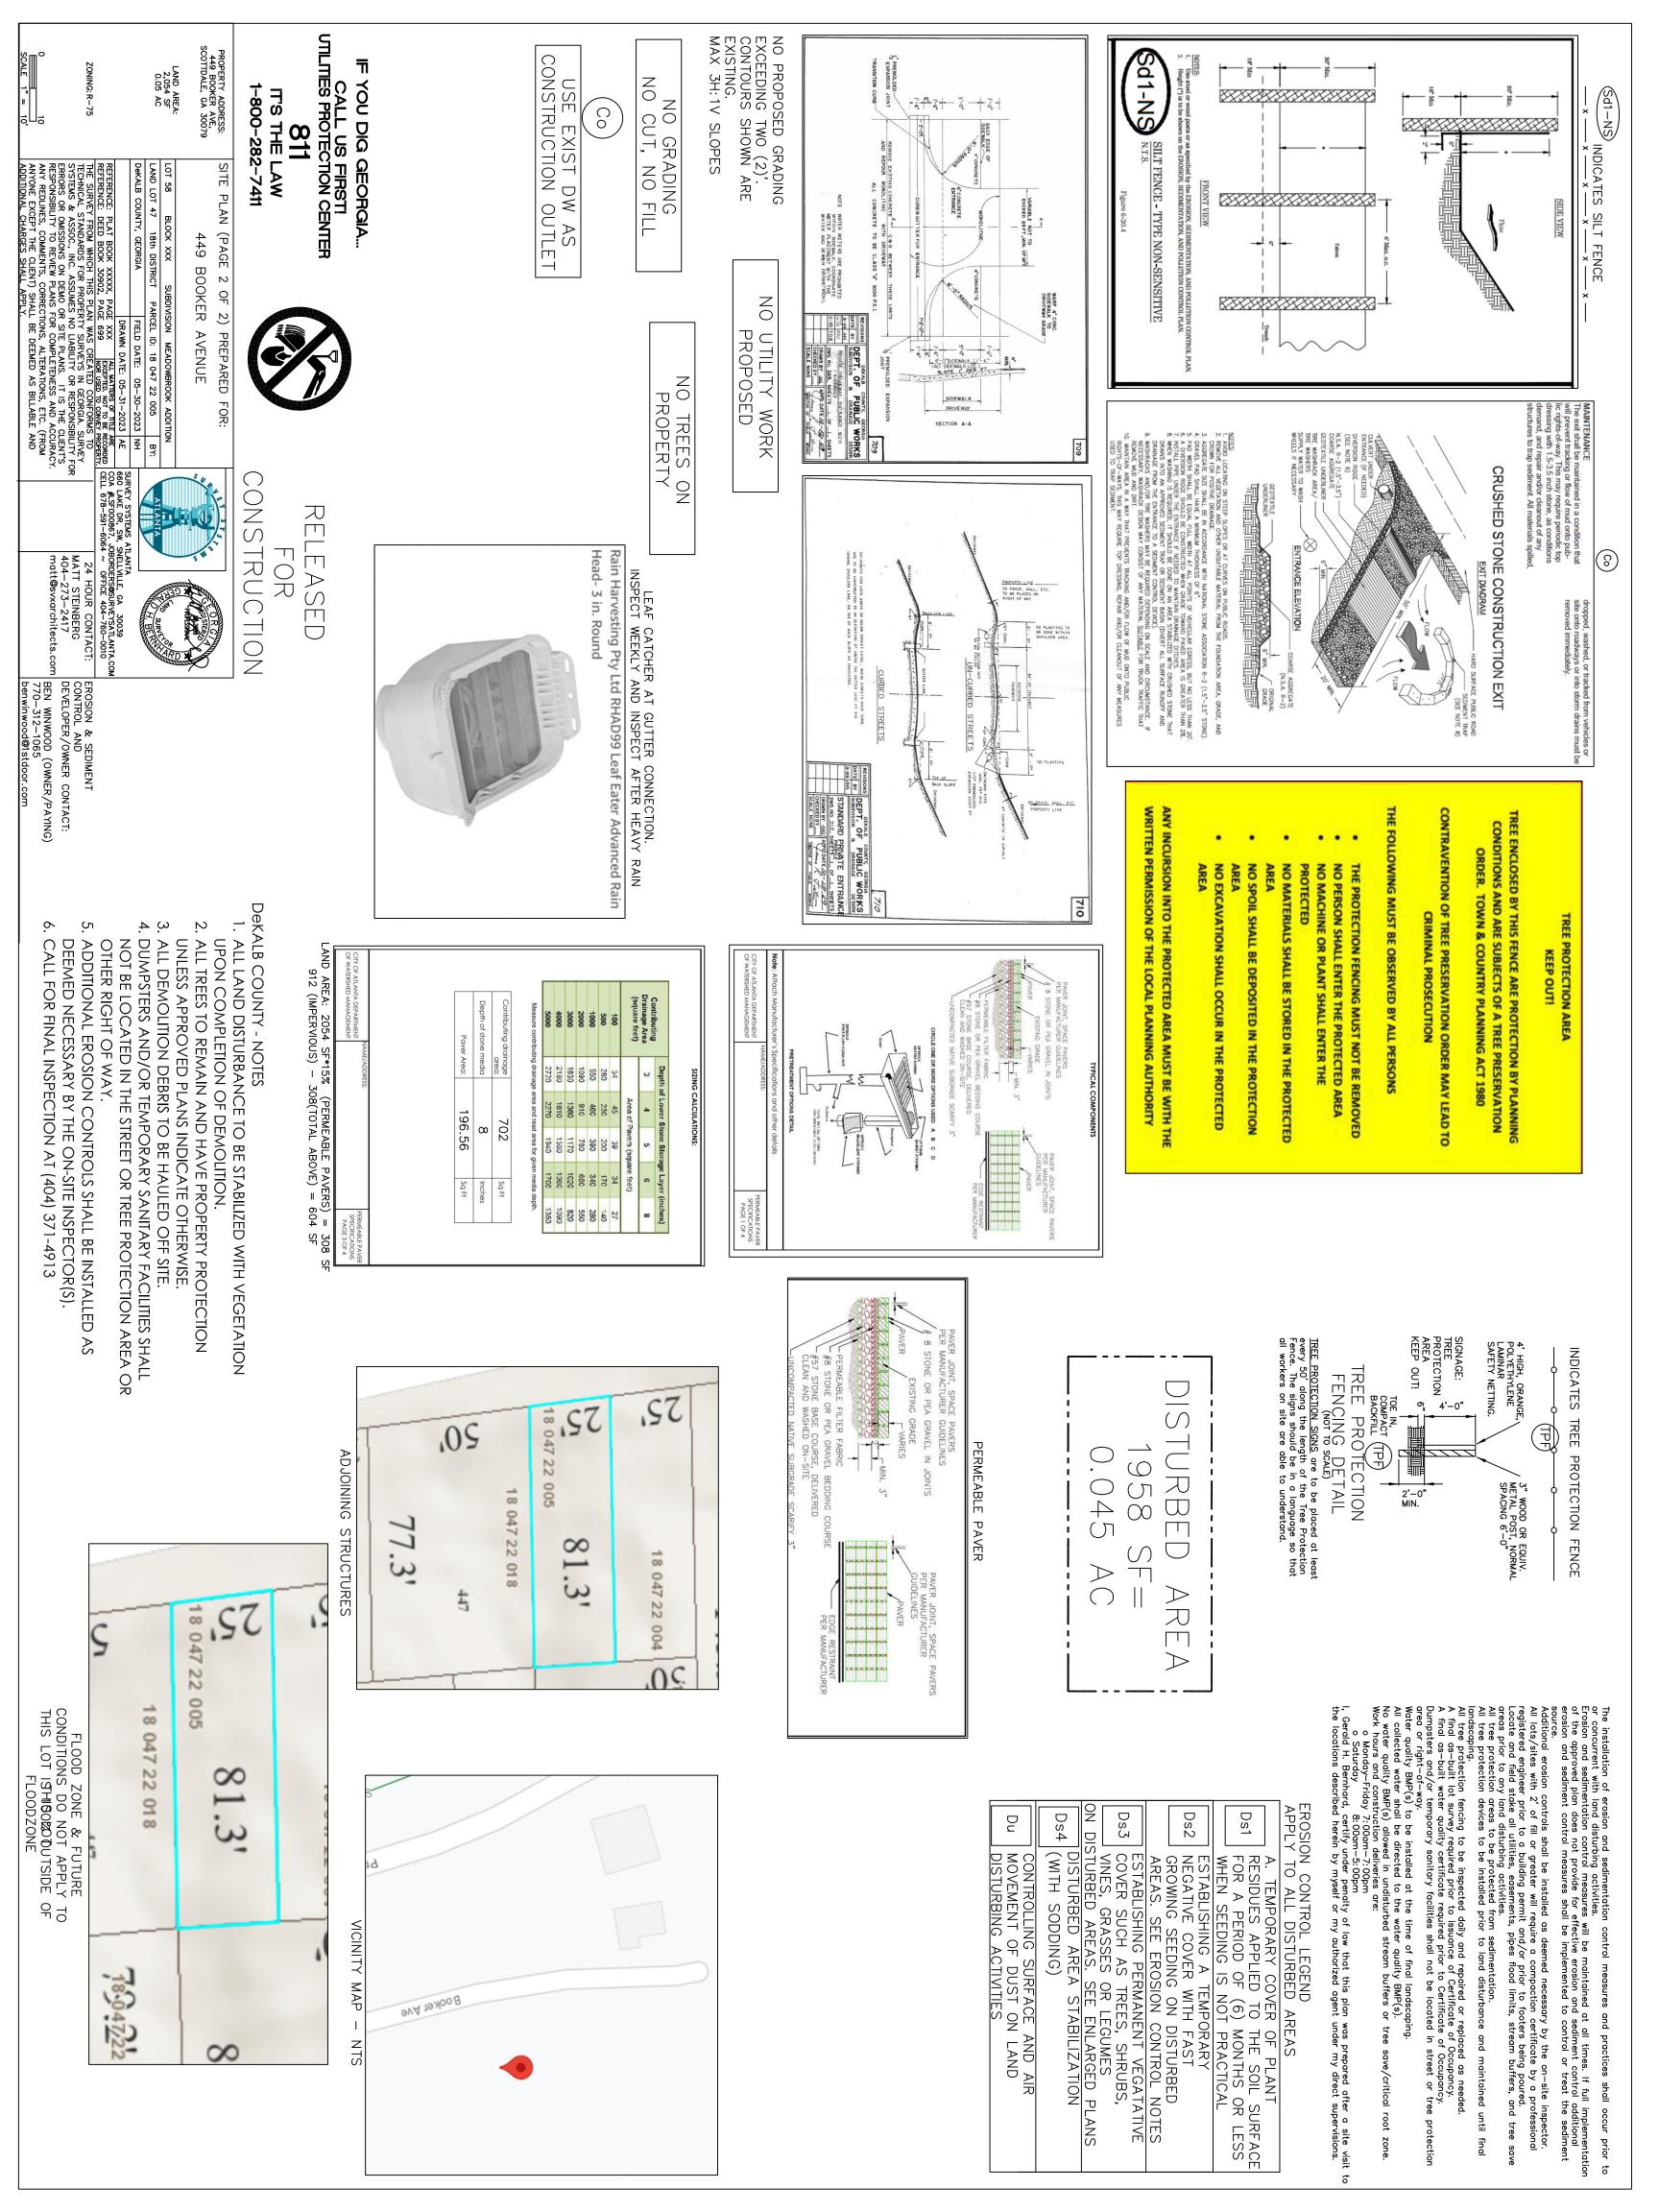

| SCOTTDALE, GA 30079<br>LAND AREA:<br>2,054 SF<br>0.05 AC<br>ZONING: R-75<br>SCALE 1" = 10                                                                                                                                                                                                                                                                                                                                                                                                                                                                                                                                                                                                                                                                                                                                                    | PROPERTY ADDRESS:  |        | PROP. IMPERVIOUS     HOUSE     PERVIOUS     PERVIOUS     DRIVEWAY     DRIVEWAY              | FLOOD HAZA<br>I HAVE THIS DA<br>IN MY OPINION F<br>SPECIAL FLOOD<br>PANEL 13089C0<br>ZONE 'X'                                                                                        |
|----------------------------------------------------------------------------------------------------------------------------------------------------------------------------------------------------------------------------------------------------------------------------------------------------------------------------------------------------------------------------------------------------------------------------------------------------------------------------------------------------------------------------------------------------------------------------------------------------------------------------------------------------------------------------------------------------------------------------------------------------------------------------------------------------------------------------------------------|--------------------|--------|---------------------------------------------------------------------------------------------|--------------------------------------------------------------------------------------------------------------------------------------------------------------------------------------|
| 449 BOOKER AVENUE     Lot 58 BLOCK XXX SUBDIVISION MEADOWBROOK ADDITION     LAND LOT 47 18th DISTRICT PARCEL ID: 18 047 22 005   BY:     DeKALB COUNTY, GEORGIA   FIELD DATE: 05–30–2023   NH     REFERENCE: PLAT BOOK XXXX, PAGE XXX   ALL MATTERS OF THE ARE   CONFORMS TO     REFERENCE: DEED BOOK 30902, PAGE 699   INOR USED NOT TO   SURVEY SYSTEMS ATLANTA     SYSTEMS & ASSOC., INC. ASSUMES NO LIABILITY OR RESPONSIBILITY FOR   SURVEY SIN GEORGIA.   SURVEY SYSTEMS ATLANTA     RESPONSIBILITY TO REVEW PLANS FOR COMPLETENESS AND ACCURACY.   IN IS IN ECONFORMS TO   SITE PLAN   SITE PLAN     ANY REDLINES, COMMENTS, CORRECTIONS, ALTERATIONS, ETC. (FROM   IN IS ISINS ON DEMO OR SITE PLANS, IT IS THE CLIENT'S   IN ATT S     ANYONE EXCEPT THE CLIENT) SHALL BE DEEMED AS BILLABLE AND   IN CHARGES SHALL APPLY.   MATT S | PLAN (PAGE 1 OF 2) | 702 SF | APERVIOUS (IN SQUARE FEET)   HOUSE 637   ORCH 637   OUS PAVER 210   IVEWAY 210   IVEWAY 702 | HAZARD STATEMENT<br>HIS DATE, EXAMINED THE "FIA FLOOD HAZARD MAP" AND<br>INION REFERENCED PARCEL IS NOT IN AN AREA HAVING<br>FLOOD HAZARDS.<br>3089C0067K EFFECTIVE DATE: 08/15/2019 |
| ATLANTA<br>ATLANTA<br>ATLANTA<br>SNELLVILLE, GA 30039<br>JOBORDERS@SURVEYSATLANTA.com<br>64 ~ OFFICE 404-760-0010<br>CONTRC<br>404-273-2417<br>MATT STEINBERG<br>404-273-2417<br>matt@svxarchitects.com<br>BEN W<br>770-3<br>benwin                                                                                                                                                                                                                                                                                                                                                                                                                                                                                                                                                                                                          |                    |        |                                                                                             | FOUND                                                                                                                                                                                |
| EROSION & SEDIMENT<br>CONTROL AND<br>DEVELOPER/OWNER CONT<br>BEN WINWOOD (OWNER/P<br>770-312-1065<br>benwinwood@1stdoor.com                                                                                                                                                                                                                                                                                                                                                                                                                                                                                                                                                                                                                                                                                                                  |                    |        |                                                                                             |                                                                                                                                                                                      |